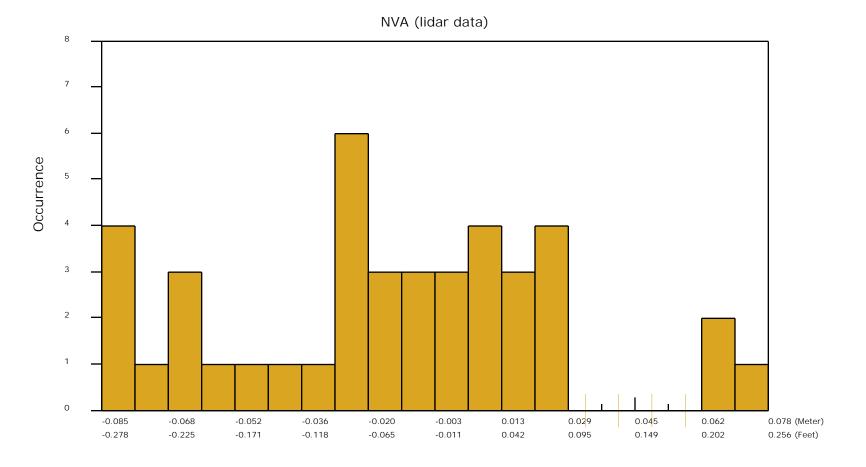

The purpose of this section is to show a frequency distribution chart of the non-vegetated vertical accuracy (NVA) of the lidar point cloud data measured against surveyed ground check points.

The purpose of this section is to show a frequency distribution chart of the vegetated vertical accuracy (VVA) of the lidar point cloud data measured against surveyed ground check points.