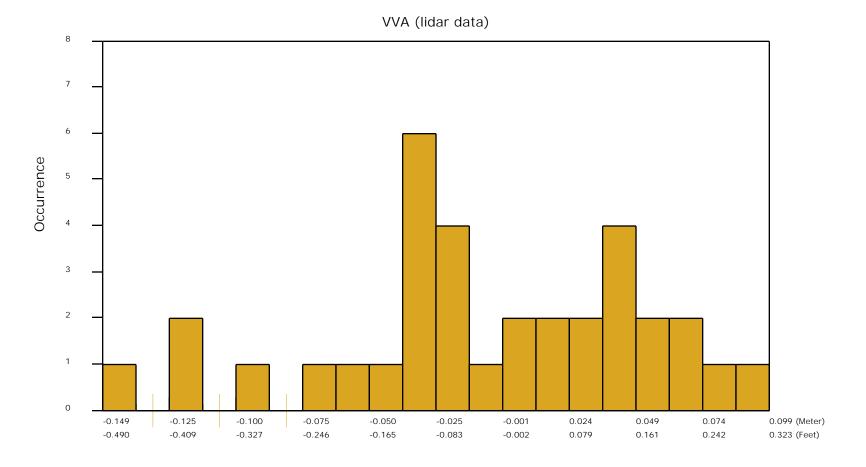

The purpose of this section is to show a frequency distribution chart of the non-vegetated vertical accuracy (NVA) of the lidar point cloud data measured against surveyed ground check points.

The purpose of this section is to show a frequency distribution chart of the vegetated vertical accuracy (VVA) of the lidar point cloud data measured against surveyed ground check points.