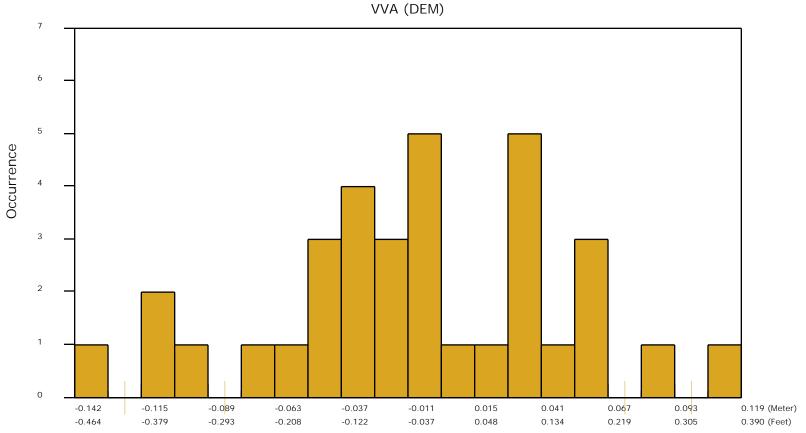

The purpose of this section is to show a frequency distribution chart of the non-vegetated vertical accuracy (NVA) of the DEM data measured against surveyed ground check points.

NVA (DEM)

The purpose of this section is to show a frequency distribution chart of the vegetated vertical accuracy (VVA) of the DEM data measured against surveyed ground check points.