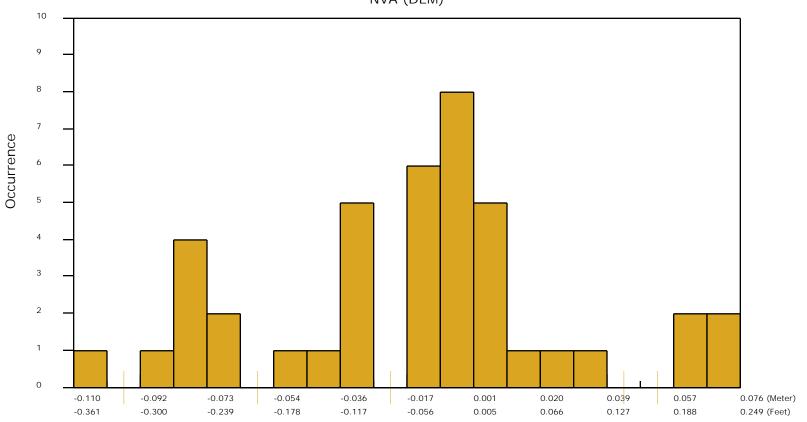

The purpose of this section is to show a frequency distribution chart of the non-vegetated vertical accuracy (NVA) of the DEM data measured against surveyed ground check points.

NVA (DEM)

The purpose of this section is to show a frequency distribution chart of the vegetated vertical accuracy (VVA) of the DEM data measured against surveyed ground check points.