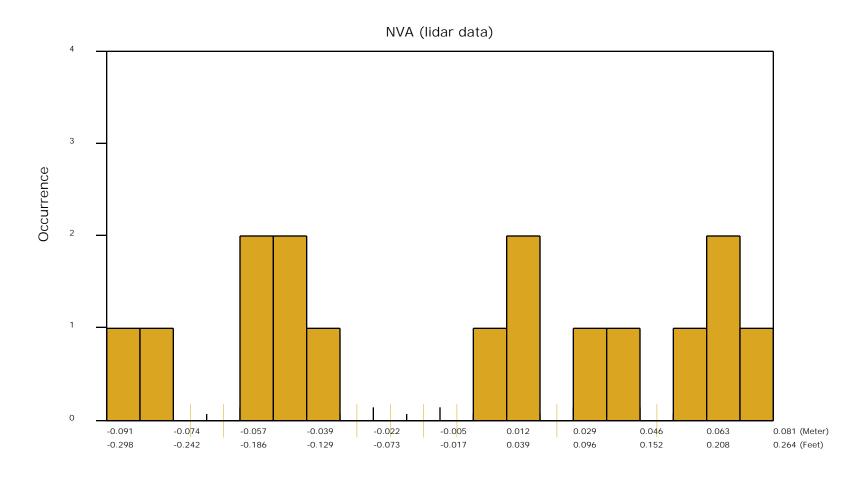

The purpose of this section is to show a frequency distribution chart of the non-vegetated vertical accuracy (NVA) of the lidar point cloud data measured against surveyed ground check points.

The purpose of this section is to show a frequency distribution chart of the vegetated vertical accuracy (VVA) of the lidar point cloud data measured against surveyed ground check points.