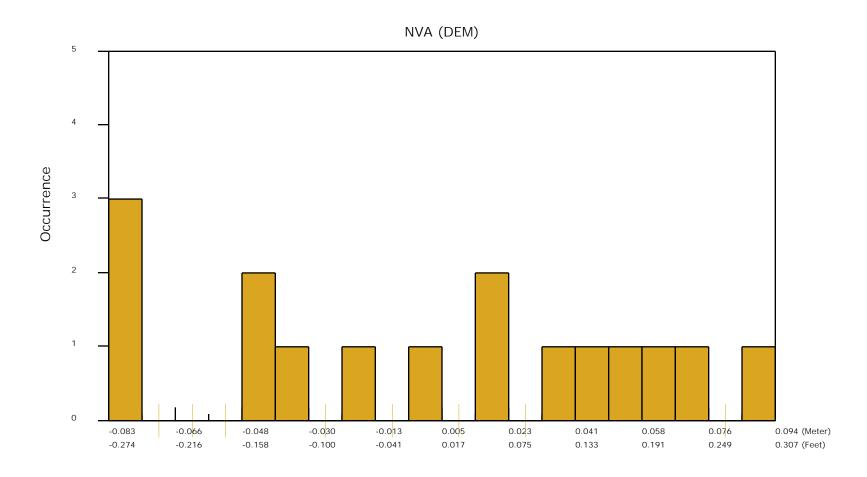

The purpose of this section is to show a frequency distribution chart of the non-vegetated vertical accuracy (NVA) of the DEM data measured against surveyed ground check points.

The purpose of this section is to show a frequency distribution chart of the vegetated vertical accuracy (VVA) of the DEM data measured against surveyed ground check points.