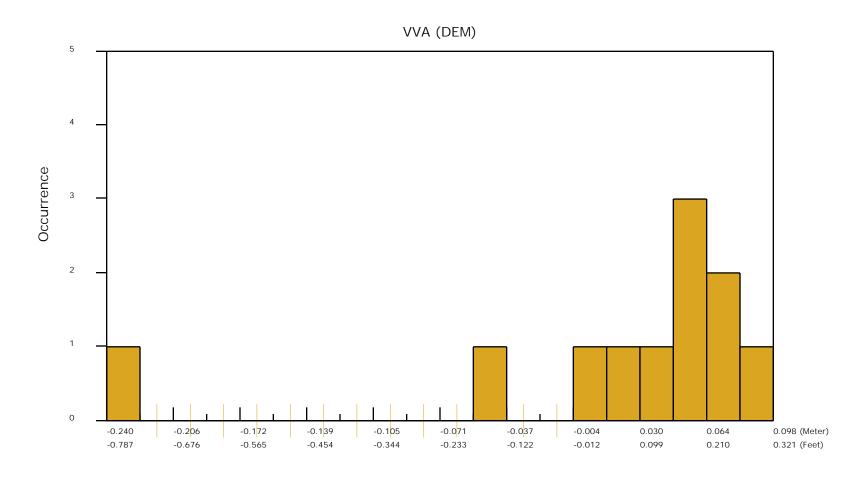

The purpose of this section is to show a frequency distribution chart of the non-vegetated vertical accuracy (NVA) of the DEM data measured against surveyed ground check points.

The purpose of this section is to show a frequency distribution chart of the vegetated vertical accuracy (VVA) of the DEM data measured against surveyed ground check points.