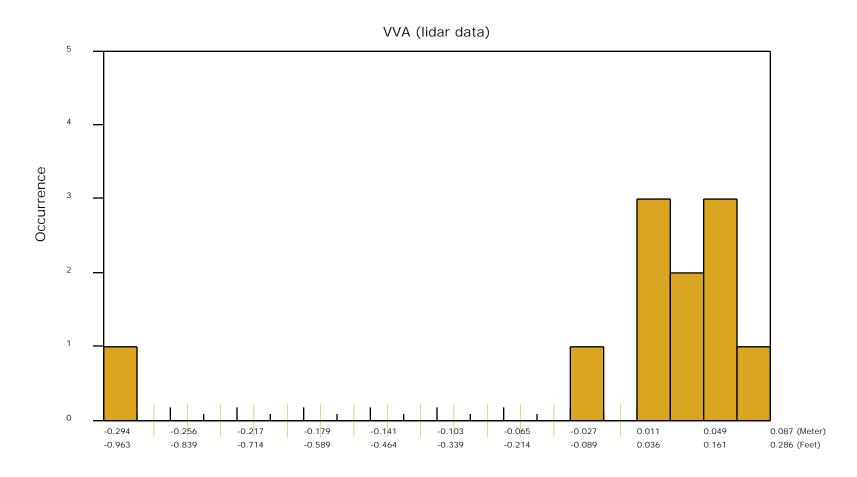

The purpose of this section is to show a frequency distribution chart of the non-vegetated vertical accuracy (NVA) of the lidar point cloud data measured against surveyed ground check points.

The purpose of this section is to show a frequency distribution chart of the vegetated vertical accuracy (VVA) of the lidar point cloud data measured against surveyed ground check points.