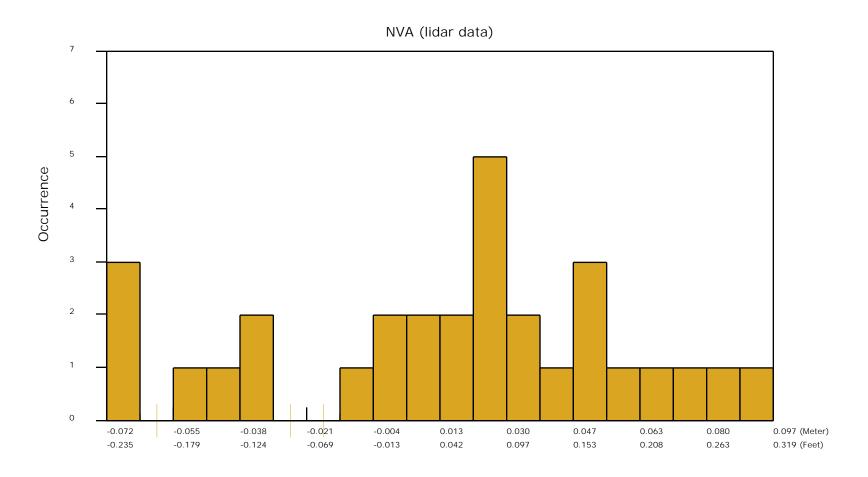

The purpose of this section is to show a frequency distribution chart of the non-vegetated vertical accuracy (NVA) of the lidar point cloud data measured against surveyed ground check points.

The purpose of this section is to show a frequency distribution chart of the vegetated vertical accuracy (VVA) of the lidar point cloud data measured against surveyed ground check points.