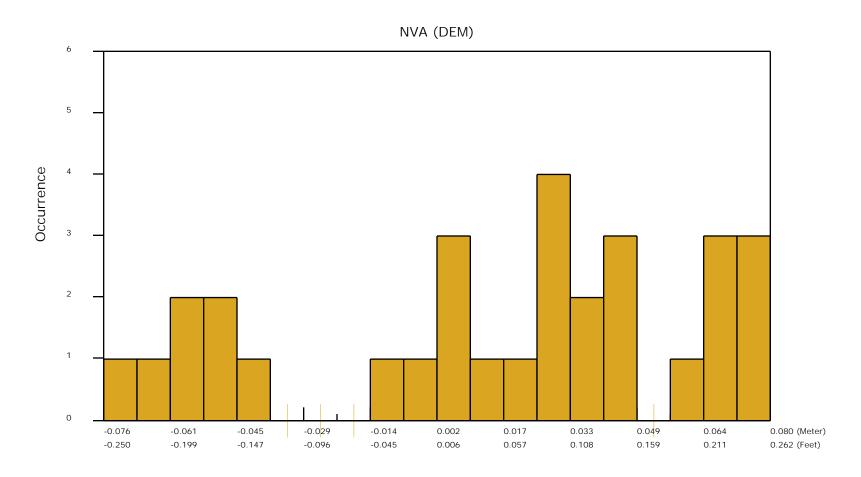

The purpose of this section is to show a frequency distribution chart of the non-vegetated vertical accuracy (NVA) of the DEM data measured against surveyed ground check points.

The purpose of this section is to show a frequency distribution chart of the vegetated vertical accuracy (VVA) of the DEM data measured against surveyed ground check points.