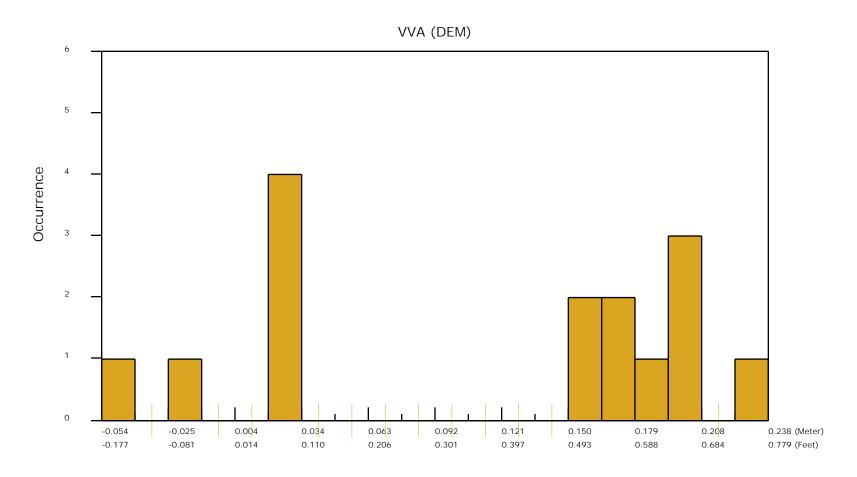

The purpose of this section is to show a frequency distribution chart of the non-vegetated vertical accuracy (NVA) of the DEM data measured against surveyed ground check points.

The purpose of this section is to show a frequency distribution chart of the vegetated vertical accuracy (VVA) of the DEM data measured against surveyed ground check points.