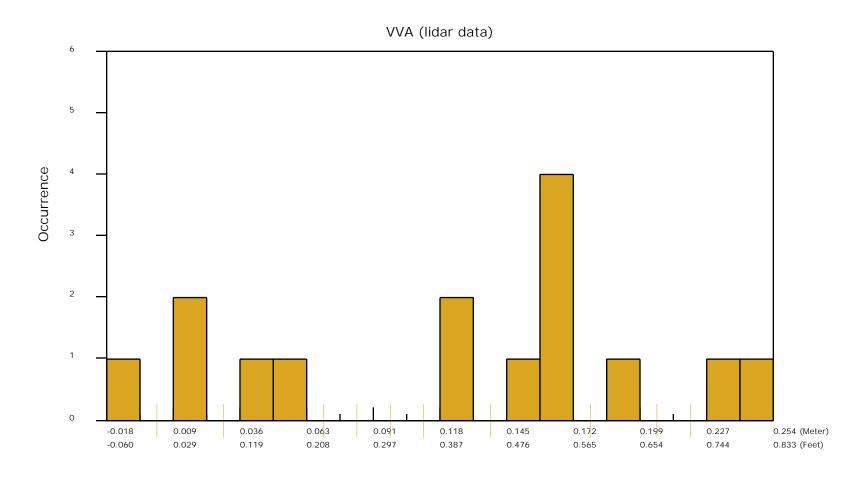

The purpose of this section is to show a frequency distribution chart of the non-vegetated vertical accuracy (NVA) of the lidar point cloud data measured against surveyed ground check points.

The purpose of this section is to show a frequency distribution chart of the vegetated vertical accuracy (VVA) of the lidar point cloud data measured against surveyed ground check points.