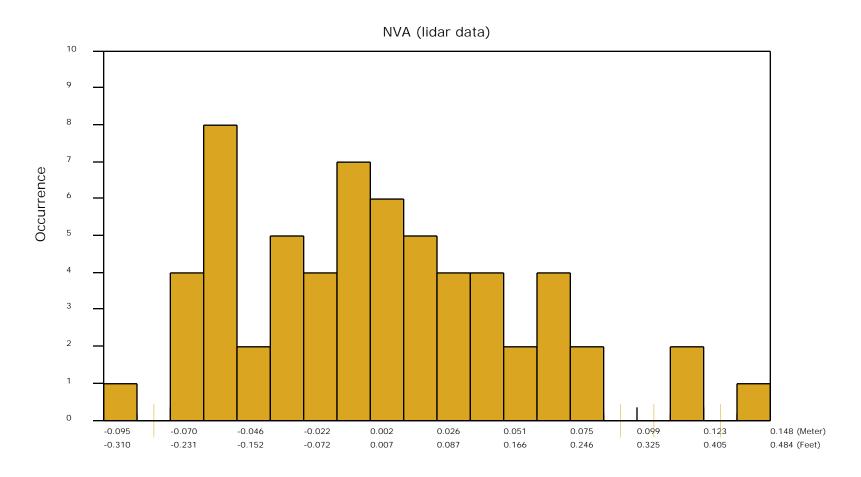

The purpose of this section is to show a frequency distribution chart of the non-vegetated vertical accuracy (NVA) of the lidar point cloud data measured against surveyed ground check points.

The purpose of this section is to show a frequency distribution chart of the vegetated vertical accuracy (VVA) of the lidar point cloud data measured against surveyed ground check points.