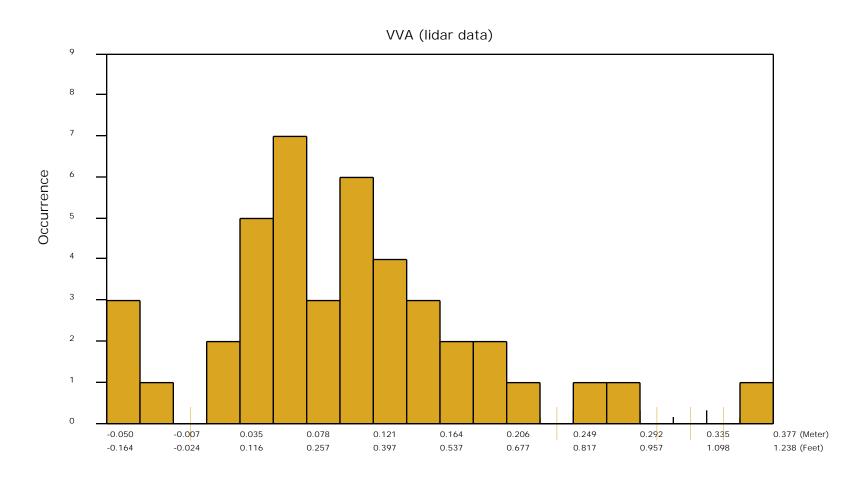

The purpose of this section is to show a frequency distribution chart of the non-vegetated vertical accuracy (NVA) of the lidar point cloud data measured against surveyed ground check points.

The purpose of this section is to show a frequency distribution chart of the vegetated vertical accuracy (VVA) of the lidar point cloud data measured against surveyed ground check points.