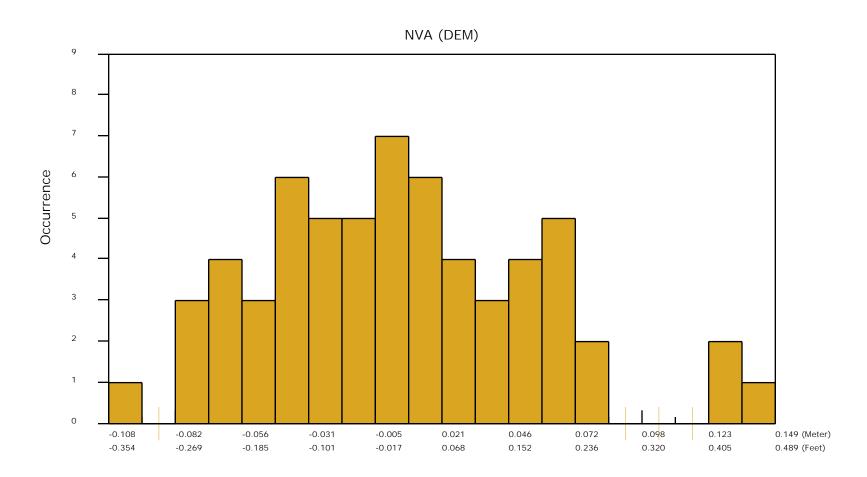

The purpose of this section is to show a frequency distribution chart of the non-vegetated vertical accuracy (NVA) of the DEM data measured against surveyed ground check points.

The purpose of this section is to show a frequency distribution chart of the vegetated vertical accuracy (VVA) of the DEM data measured against surveyed ground check points.