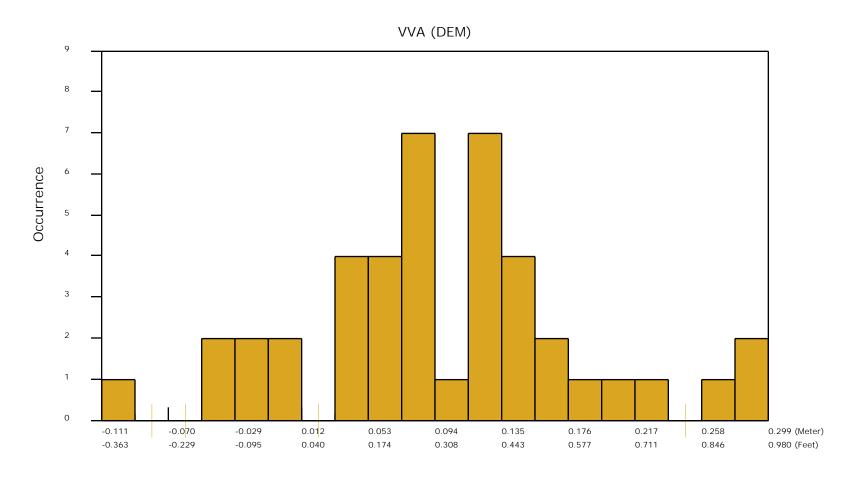

The purpose of this section is to show a frequency distribution chart of the non-vegetated vertical accuracy (NVA) of the DEM data measured against surveyed ground check points.

The purpose of this section is to show a frequency distribution chart of the vegetated vertical accuracy (VVA) of the DEM data measured against surveyed ground check points.