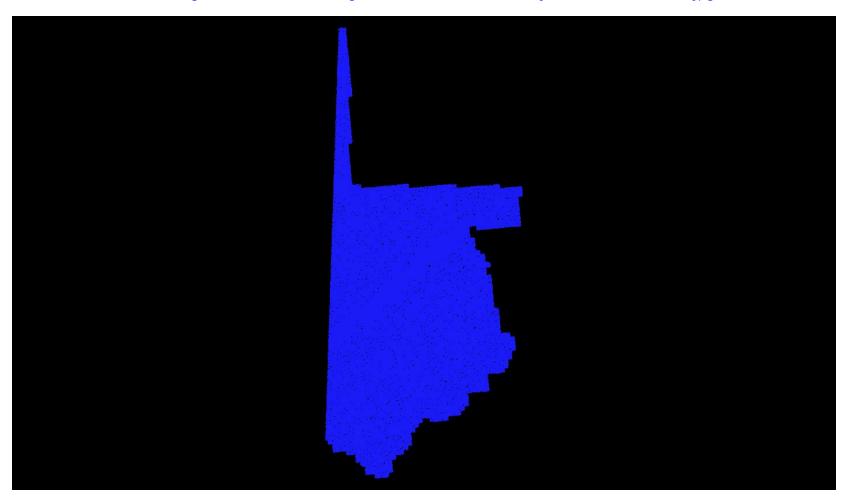

## C-2 Report on Multiple Discrete Returns - First Returns

The purpose of this section is to show a graphic of lidar data points colored by first returns. Blank flight lines can indicate a collection or processing problem dealing with lidar return attribute information.

<u>Data Source - D:\00 San Miguel\Client LAS Swaths</u>

<u>Result Path - D:\00 San Miguel\San Luis Juan Miguel B4 UTM13\C 2\ColorByReturns FirstReturns.jpg</u>