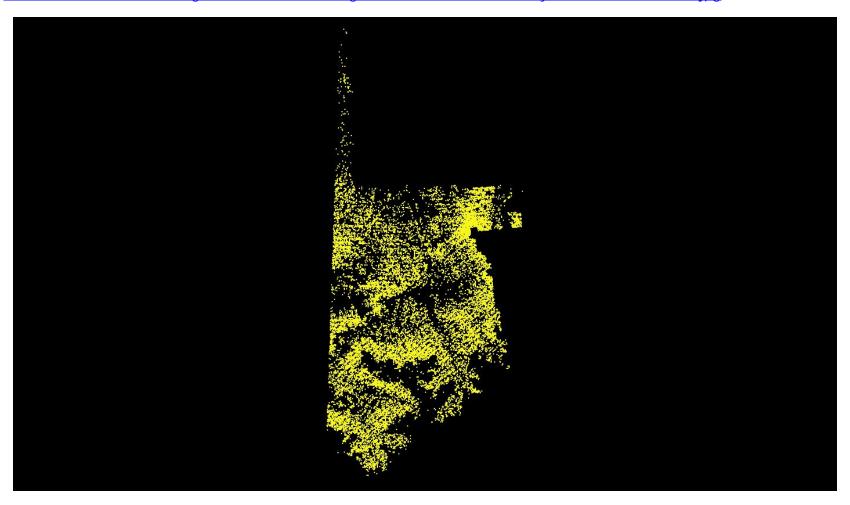

# C-2 Report on Multiple Discrete Returns - Third Returns

The purpose of this section is to show a graphic of lidar data points colored by third returns. Blank flight lines can indicate a collection or processing problem dealing with lidar return attribute information.

<u>Data Source - D:\00 San Miguel\Client LAS Swaths</u>

<u>Result Path - D:\00 San Miguel\San Luis Juan Miguel B4 UTM13\C 2\ColorByReturns ThirdReturns.jpg</u>