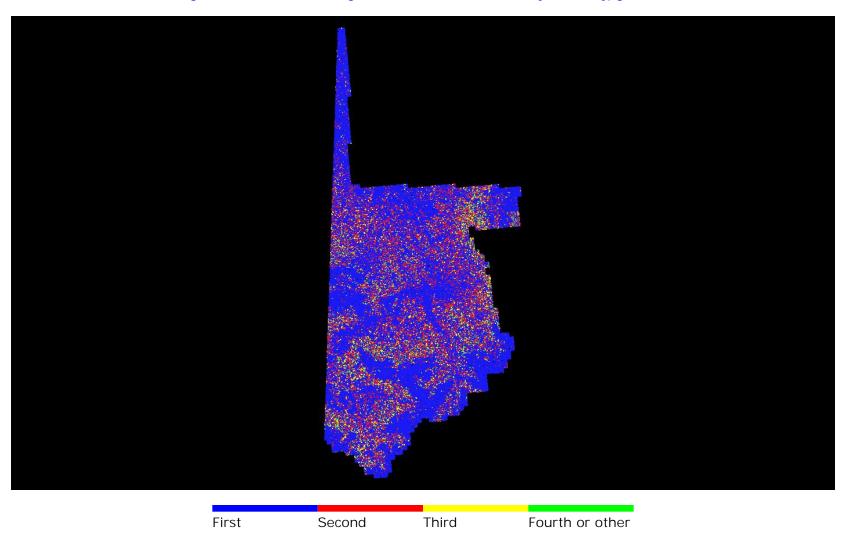

## C-2 Report on Multiple Discrete Returns - All Returns

The purpose of this section is to show a graphic of lidar data points colored by all returns. Blank flight lines can indicate a collection or processing problem dealing with lidar return attribute information.

<u>Data Source - D:\00 San Miguel\Client LAS Swaths</u>

<u>Result Path - D:\00 San Miguel\San Luis Juan Miguel B4 UTM13\C 2\ColorByReturns.jpg</u>