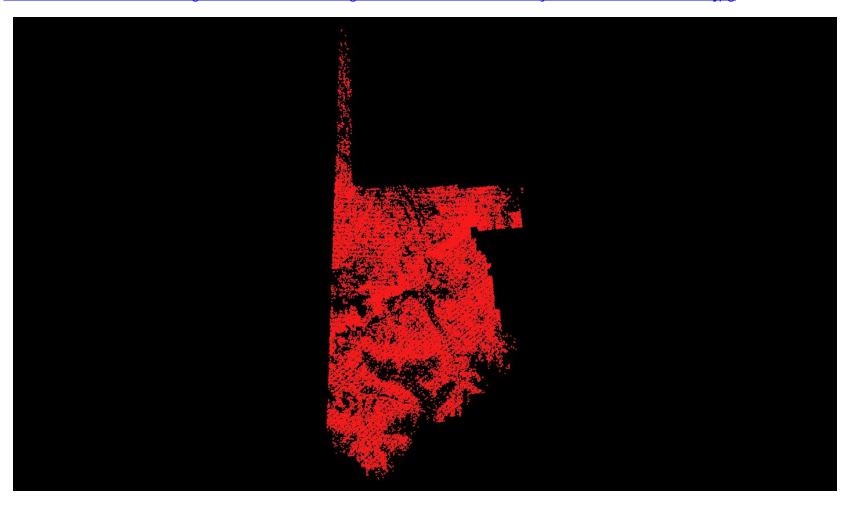

## C-2 Report on Multiple Discrete Returns - Second Returns

The purpose of this section is to show a graphic of lidar data points colored by second returns. Blank flight lines can indicate a collection or processing problem dealing with lidar return attribute information.

<u>Data Source - D:\00 San Miguel\Client LAS Swaths</u>

<u>Result Path - D:\00 San Miguel\San Luis Juan Miguel B4 UTM13\C 2\ColorByReturns SecondReturns.jpg</u>