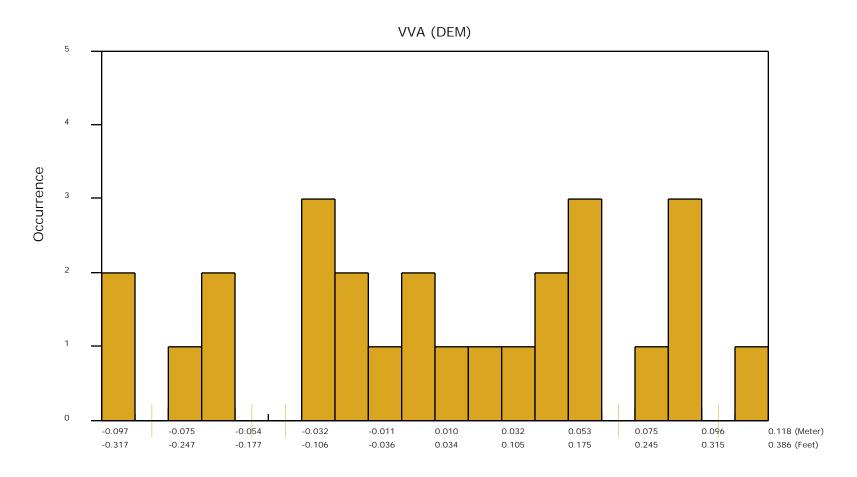

The purpose of this section is to show a frequency distribution chart of the non-vegetated vertical accuracy (NVA) of the DEM data measured against surveyed ground check points.

The purpose of this section is to show a frequency distribution chart of the vegetated vertical accuracy (VVA) of the DEM data measured against surveyed ground check points.