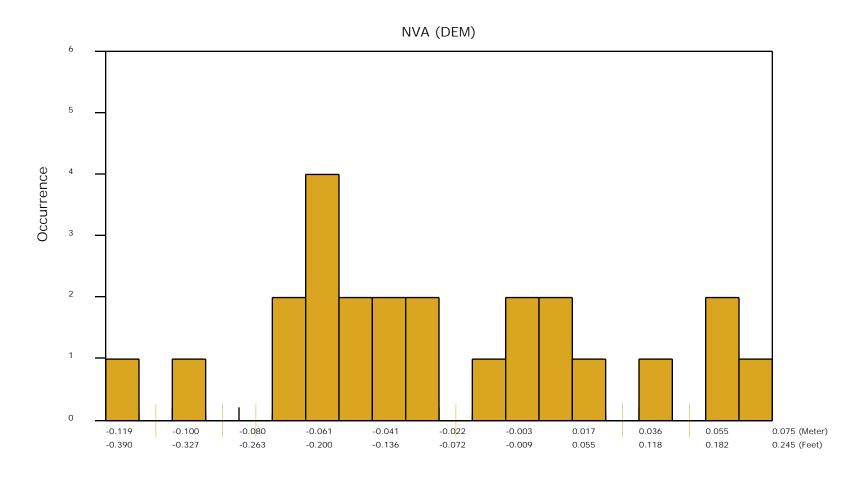

The purpose of this section is to show a frequency distribution chart of the non-vegetated vertical accuracy (NVA) of the DEM data measured against surveyed ground check points.

The purpose of this section is to show a frequency distribution chart of the vegetated vertical accuracy (VVA) of the DEM data measured against surveyed ground check points.