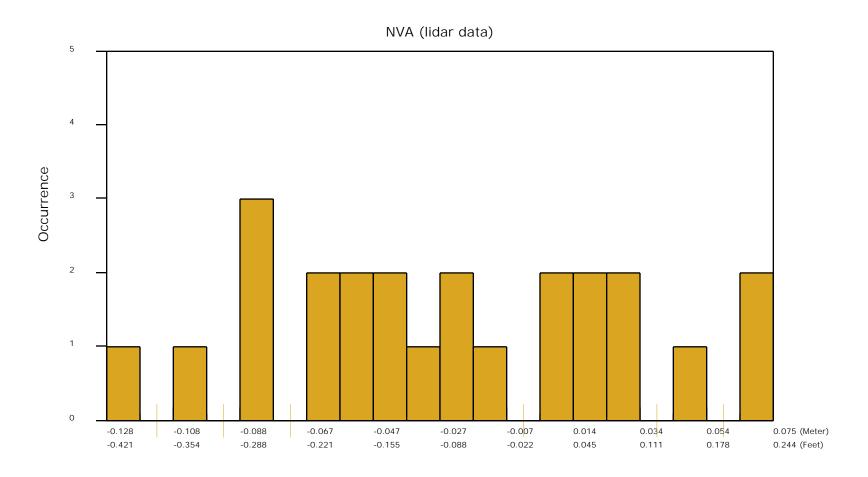

The purpose of this section is to show a frequency distribution chart of the non-vegetated vertical accuracy (NVA) of the lidar point cloud data measured against surveyed ground check points.

The purpose of this section is to show a frequency distribution chart of the vegetated vertical accuracy (VVA) of the lidar point cloud data measured against surveyed ground check points.