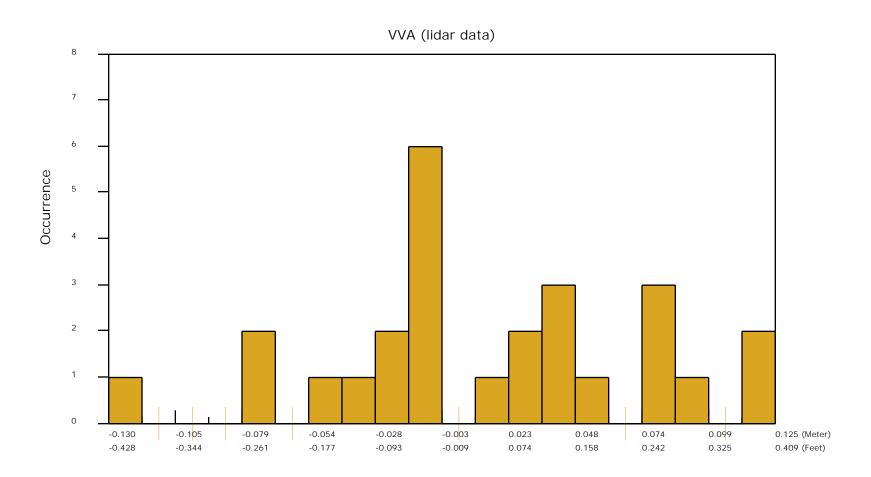

The purpose of this section is to show a frequency distribution chart of the non-vegetated vertical accuracy (NVA) of the lidar point cloud data measured against surveyed ground check points.

The purpose of this section is to show a frequency distribution chart of the vegetated vertical accuracy (VVA) of the lidar point cloud data measured against surveyed ground check points.