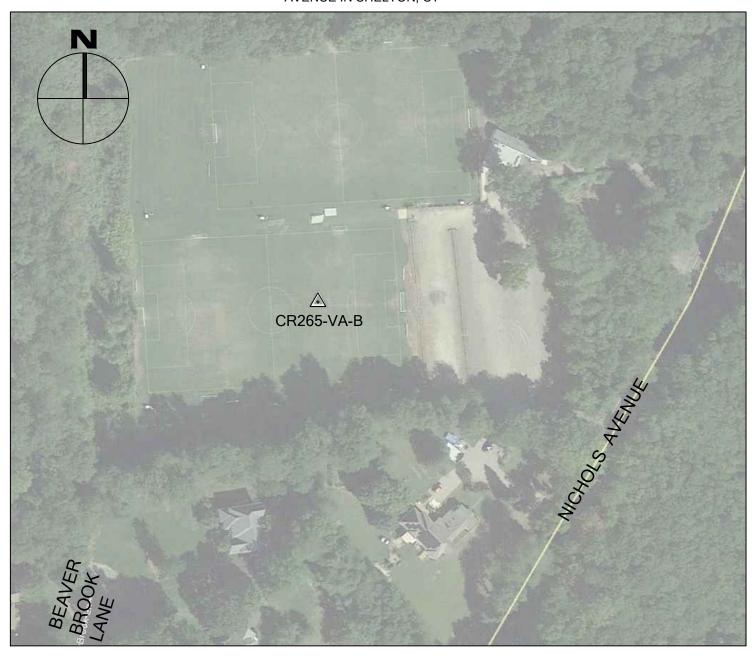

### 2016 CRCOG **GROUND CONTROL** PROJECT

BTM ΒY

JOB NO. \_\_\_\_\_\_16-100

CR265-VA-B

DATE MAY 5, 2016

#### SHELTON, CT

| NORTHING (Y) | 661,433.411 |
|--------------|-------------|
| EASTING (X)  | 886,614.083 |
| ELEVATION    | 320.46      |

| EASTING (X) | 886,614.083 |
|-------------|-------------|
| ELEVATION   | 320.46      |

#### CR265-VA-B IS A POINT IN A GRASS SOCCER FIELD IN CAPE WELL PARK NEAR #293 NICHOLS AVENUE IN SHELTON, CT