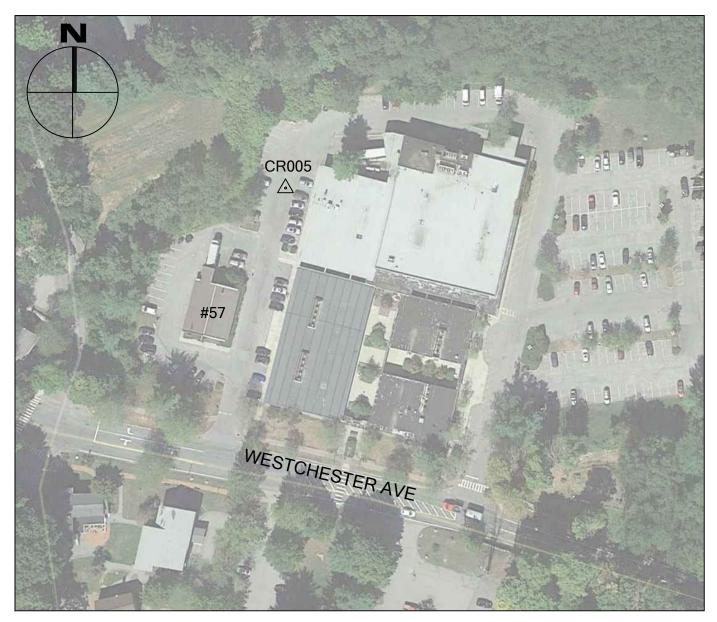

# 2016 CRCOG **GROUND CONTROL** PROJECT

CR005

BTM ΒY

JOB NO. 16-100

DATE APRIL 21, 2016

### POUND RIDGE, NY

| NORTHING (Y) | 631,102.443 |
|--------------|-------------|
| EASTING (X)  | 779,897.551 |
| ELEVATION    | 381.77      |

### CR005 IS THE NORTHWEST INLET CORNER OF A CATCH BASIN NEAR #57 WESTCHESTER AVE IN POUND RIDGE, NY.