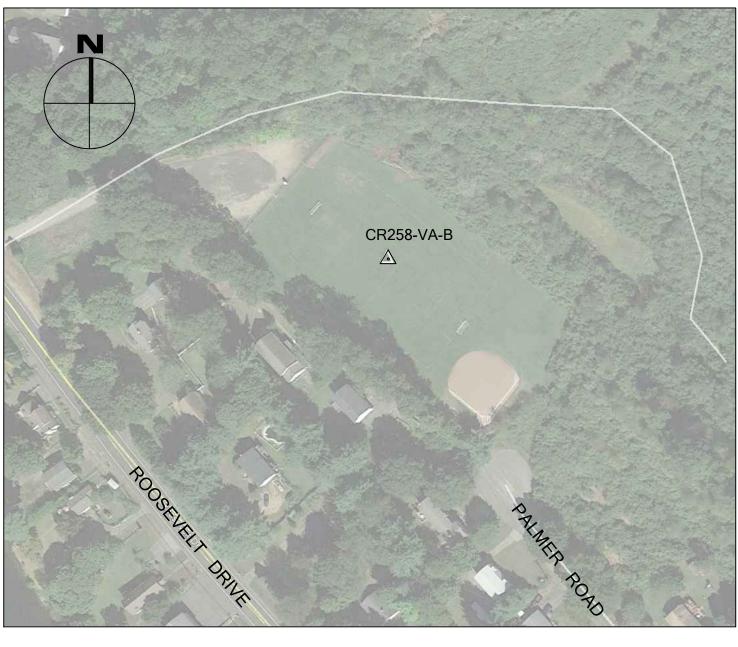

### 2016 CRCOG GROUND CONTROL PROJECT

BY BTM

JOB NO. 16-100

CR258-VA-B

DATE MAY 5, 2016

#### OXFORD, CT

| NORTHING (Y) | 696,614.488 |
|--------------|-------------|
| EASTING (X)  | 890,480.487 |
| ELEVATION    | 49.55       |

#### CR258-VA-B IS A POINT IN A GRASS SOCCER FIELD NEAR #443 ROOSEVELT DRIVE IN OXFORD, CT.