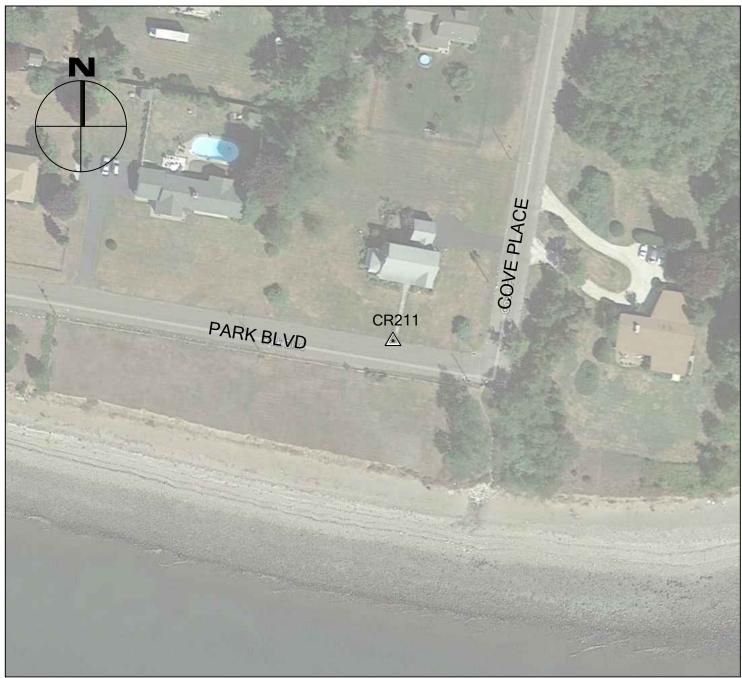

### 2016 CRCOG GROUND CONTROL PROJECT

CR211

BY BTM

JOB NO. \_\_\_\_\_\_\_

DATE APRIL 20, 2016

#### STRATFORD, CT

| NORTHING (Y) | 616,202.394 |
|--------------|-------------|
| EASTING (X)  | 900,065.084 |
| ELEVATION    | 16.95       |

## CR211 IS THE SOUTHWEST CORNER OR SLATE WALK IN FRONT OF #544 PARK BOULEVARD IN STRATFORD, CT