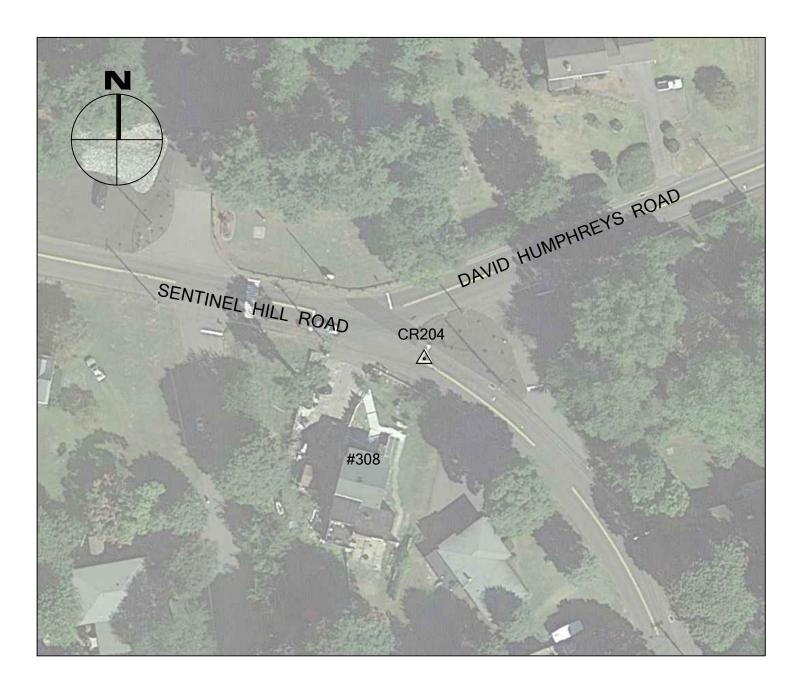

### 2016 CRCOG GROUND CONTROL PROJECT CR204

BY BTM

JOB NO. 16-100

DATE APRIL 27, 2016

### DERBY, CT

| NORTHING (Y) | 676,834.535 |
|--------------|-------------|
| EASTING (X)  | 911,916.456 |
| ELEVATION    | 314.26      |

CR204 IS THE SOUTHWEST CORNER OF PAINTED STOP BAR NEAR #308 SENTINEL HILL ROAD IN DERBY, CT.