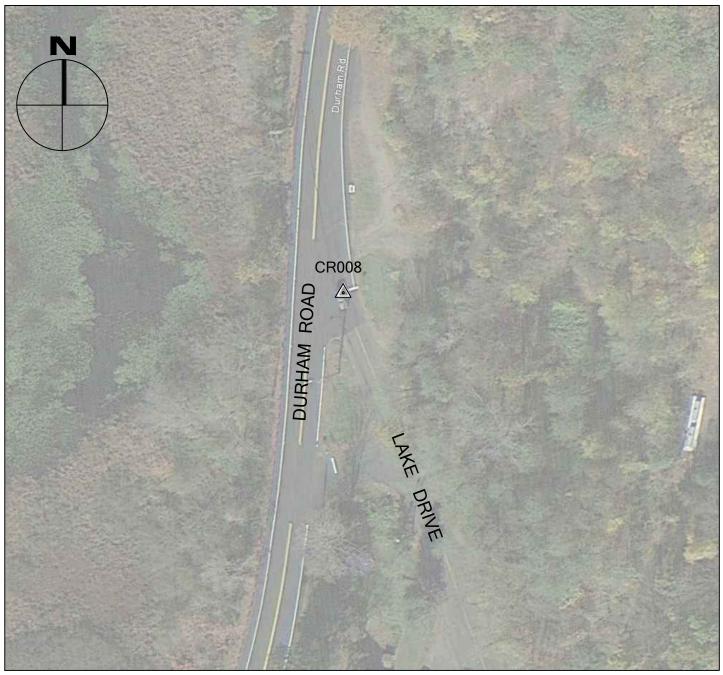

# 2016 CRCOG GROUND CONTROL PROJECT

CR008

BY BTM

JOB NO. 16-100

DATE APRIL 28, 2016

### GUILFORD, CT

| NORTHING (Y) | 706,622.212   |
|--------------|---------------|
| EASTING (X)  | 1,014,736.489 |
| ELEVATION    | 184.24        |

# CR008 IS THE NORTHWEST CORNER OF A PAINTED STOP BAR AT THE INTERSECTION OF LAKE DRIVE AND DURHAM ROAD IN GUILFORD, CT.