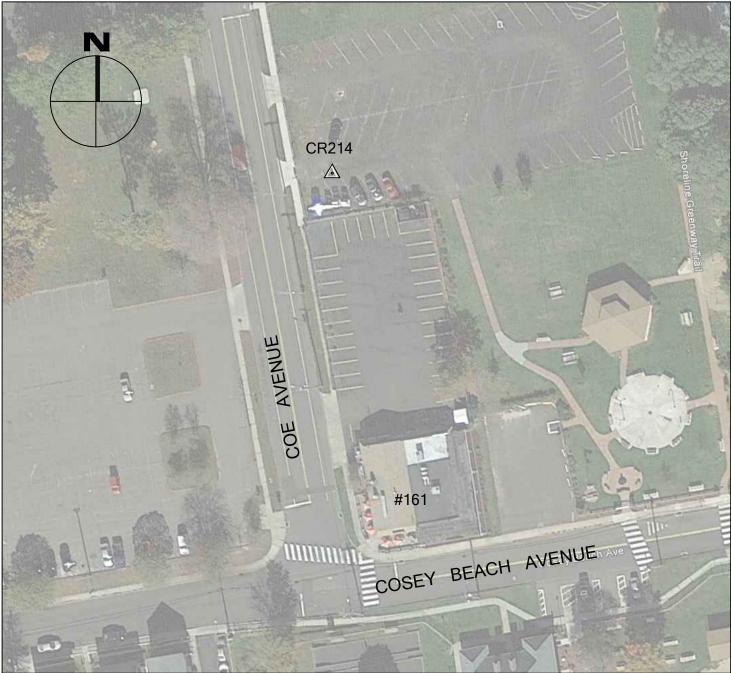

### 2016 CRCOG GROUND CONTROL PROJECT CR214

BY BTM

JOB NO. 16-100

DATE \_\_\_\_\_ APRIL 28, 2016

### EAST HAVEN, CT

| NORTHING (Y) | 650,601.489 |
|--------------|-------------|
| EASTING (X)  | 966,946.405 |
| ELEVATION    | 14.50       |

CR214 IS THE NORTHWEST CORNER OF INLET TO CATCH BASIN NEAR #161 COSEY BEACH AVENUE IN EAST HAVEN, CT.