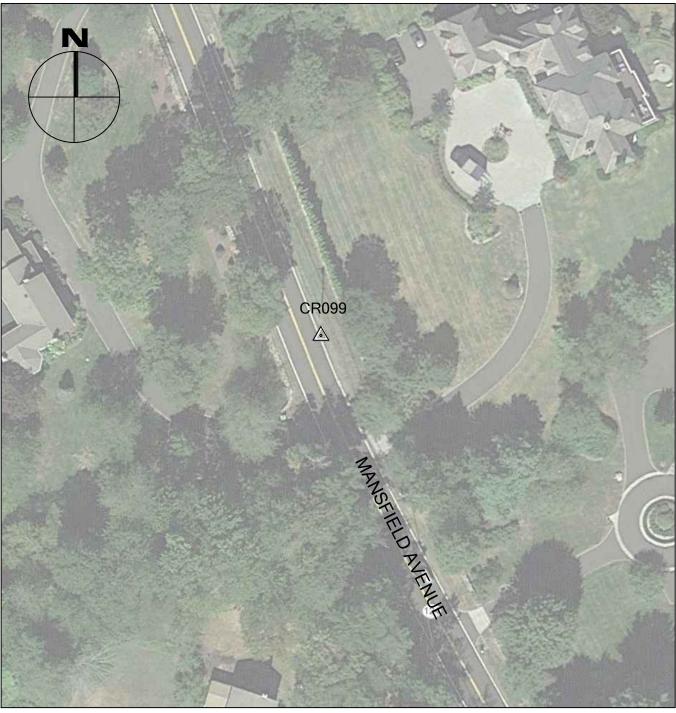

### 2016 CRCOG GROUND CONTROL PROJECT CR099

BY BTM

JOB NO. \_\_\_\_\_\_\_

DATE APRIL 21, 2016

### DARIEN, CT

| NORTHING (Y) | 597,400.040 |
|--------------|-------------|
| EASTING (X)  | 798,536.997 |
| FLEVATION    | 184.16      |

CR099 IS THE SOUTHWEST CORNER OF INLET TO CATCH BASIN IN MANSFIELD AVE NEAR #316 MANSFIELD AVENUE IN DARIEN, CT