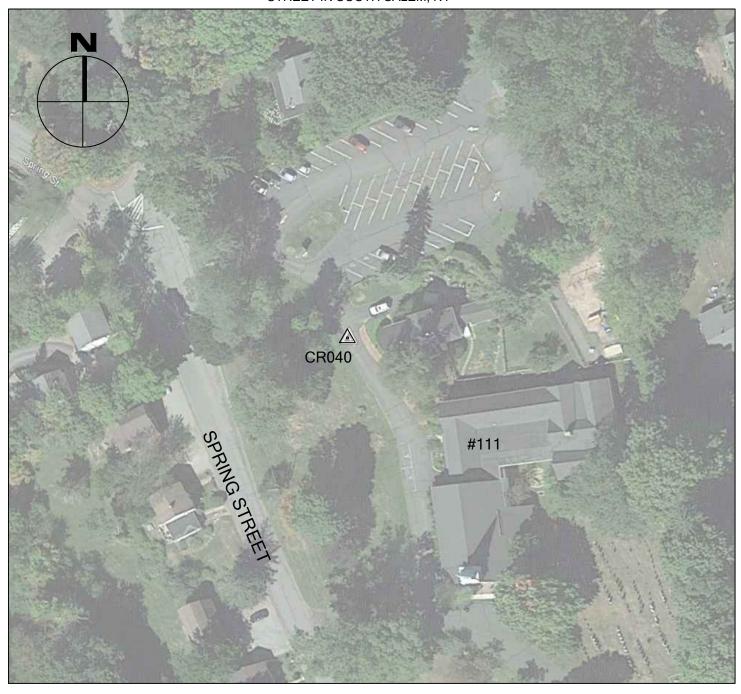

# 2016 CRCOG GROUND CONTROL PROJECT

CR040

BY BTM

JOB NO. \_\_\_\_\_\_\_

DATE APRIL 22, 2016

### SOUTH SALEM, NY

| NORTHING (Y) | 661,518.914 |
|--------------|-------------|
| EASTING (X)  | 778,763.539 |
| ELEVATION    | 544.79      |

# CR040 IS THE TIP OF A PAINTED DIRECTIONAL ARROW IN THE PARKING LOT OF #111 SPRING STREET IN SOUTH SALEM, NY