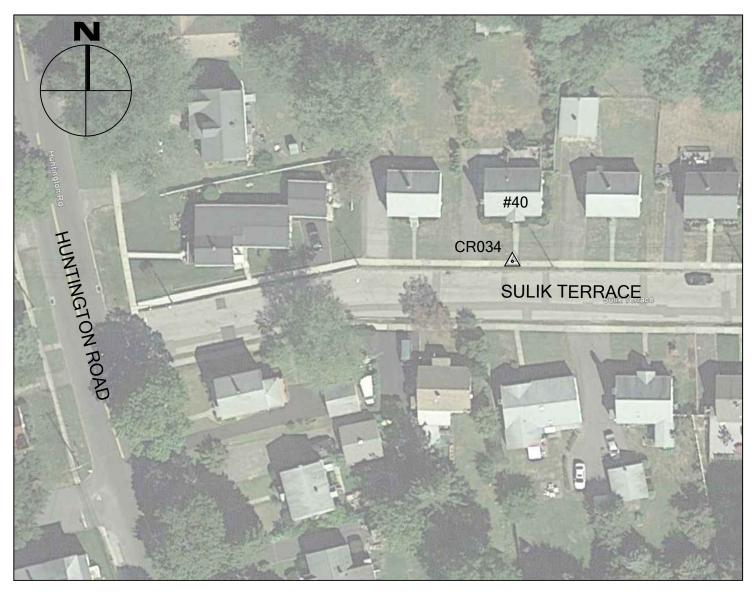

# 2016 CRCOG **GROUND CONTROL** PROJECT

CR034

BTM ΒY

JOB NO. 16-100

DATE APRIL 11, 2016

### STRATFORD, CT

| NORTHING (Y) | 640,294.556 |
|--------------|-------------|
| EASTING (X)  | 894,513.558 |
| ELEVATION    | 120.07      |

| EASTING (X) | 894,513.558 |
|-------------|-------------|
| ELEVATION   | 120.07      |
|             |             |

CR034 IS THE NORTHWESTERLY CORNER OF INTERSECTION OF SIDEWALKS IN FRONT OF HOUSE AT #40 SULIK TERRACE, STRATFORD, CT.