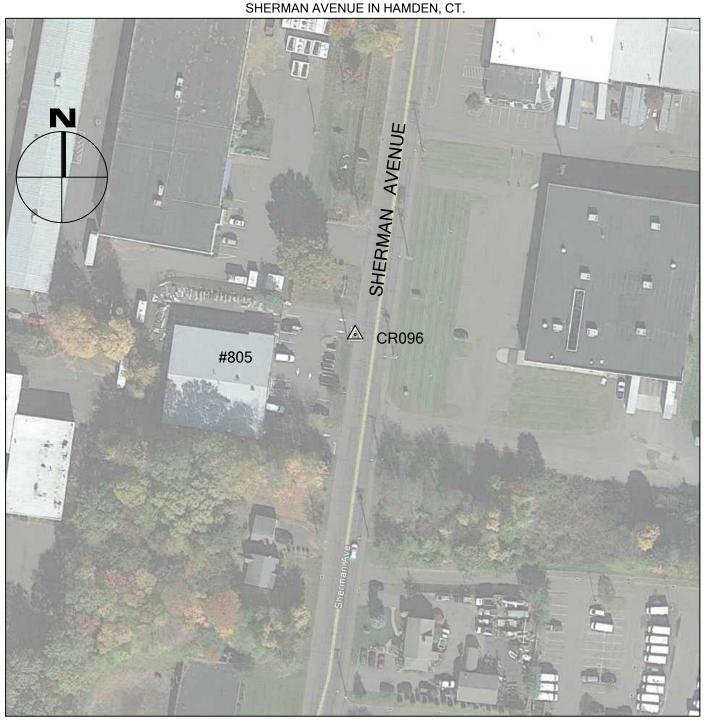

### 2016 CRCOG GROUND CONTROL PROJECT CR096

BY BTM

JOB NO. 16-100

DATE \_\_\_\_\_\_ APRIL 26, 2016

### HAMDEN, CT

| NORTHING (Y) | 707,229.691 |
|--------------|-------------|
| EASTING (X)  | 954,734.916 |
| ELEVATION    | 124.50      |

# CR096 IS THE NORTHWEST CORNER OF INLET TO CATCH BASIN IN FRONT OF #805