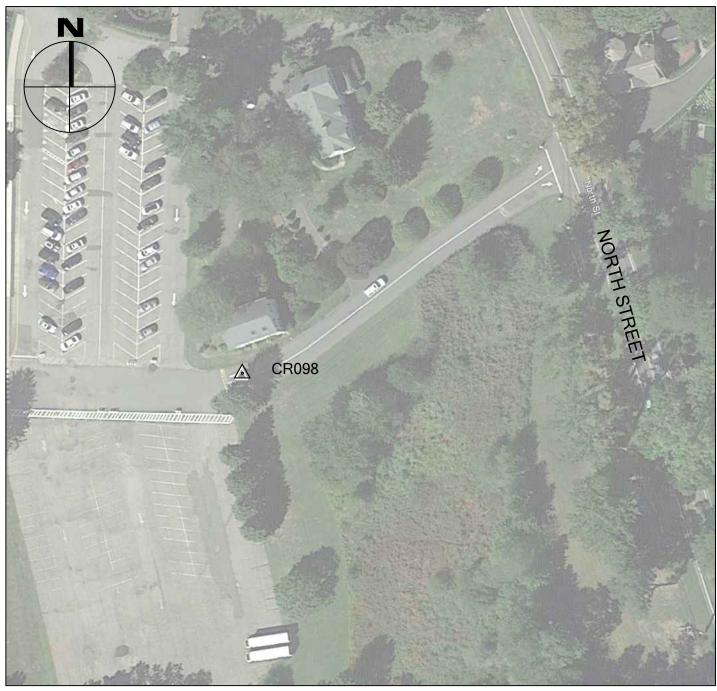

# 2016 CRCOG GROUND CONTROL PROJECT

CR098

BY BTM

JOB NO. \_\_\_\_\_\_\_

DATE APRIL 18, 2016

### GREENWICH, CT

| NORTHING (Y) | 587,170.608 |
|--------------|-------------|
| EASTING (X)  | 759,227.097 |
| ELEVATION    | 269.11      |

ELEVATION \_\_\_\_\_\_269.11\_\_\_\_\_\_

CR098 IS THE TIP OF THE NORTH DIRECTIONAL TRAFFIC IN DRIVEWAY AT #465-#467 NORTH STREET IN GREENWICH, CT