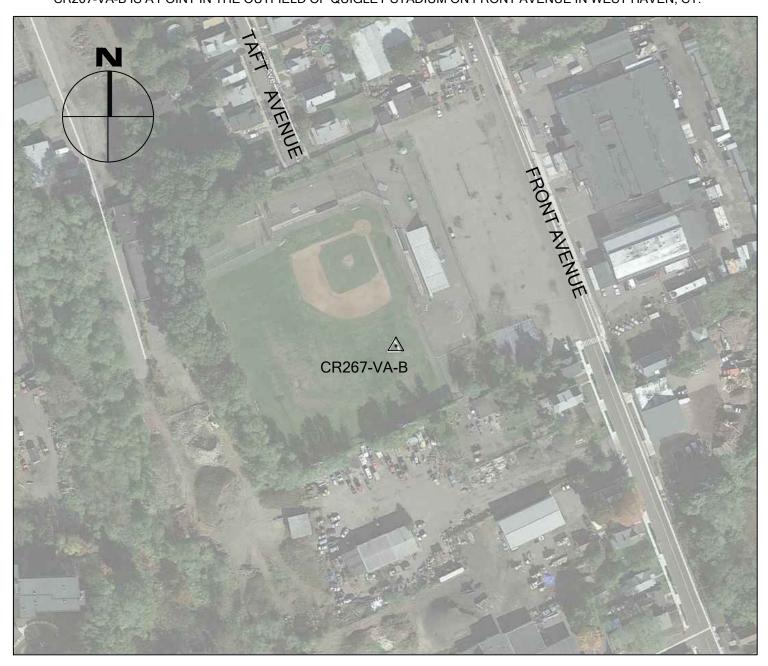

### 2016 CRCOG GROUND CONTROL PROJECT

BY BTM

JOB NO. 16-100

CR267-VA-B

DATE MAY 5, 2016

### WEST HAVEN, CT

| NORTHING (Y) | 667,642.037 |
|--------------|-------------|
| EASTING (X)  | 943,502.879 |
| ELEVATION    | 24.45       |

CR267-VA-B IS A POINT IN THE OUTFIELD OF QUIGLEY STADIUM ON FRONT AVENUE IN WEST HAVEN, CT.