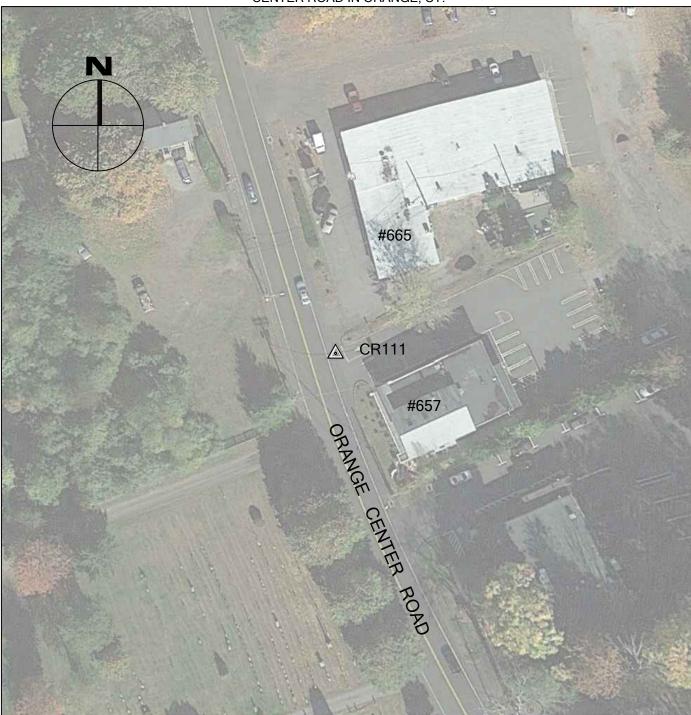

### 2016 CRCOG GROUND CONTROL PROJECT CR111

BY BTM

JOB NO. 16-100

DATE APRIL 25, 2016

#### ORANGE, CT

| NORTHING (Y) | 663417.499 |
|--------------|------------|
| EASTING (X)  | 923616.824 |
| FLEVATION    | 162.66     |

CR111 IS THE NORTHWEST CORNER OF INLET TO CATCH BASIN NEAR #657 ORANGE CENTER ROAD IN ORANGE, CT.