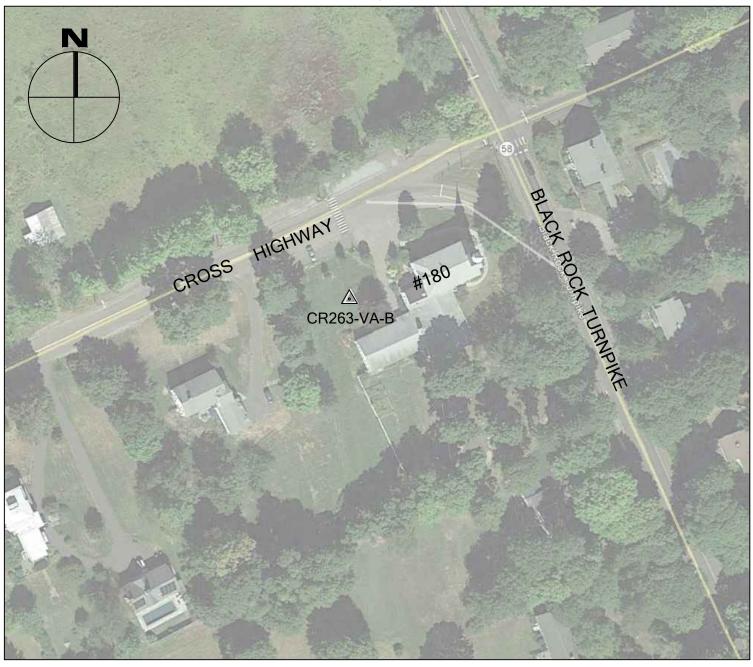

### 2016 CRCOG GROUND CONTROL PROJECT

BY BTM

JOB NO. \_\_\_\_\_\_\_

CR263-VA-B

DATE MAY 4, 2016

#### REDDING, CT

| NORTHING (Y) | 675,590.211 |
|--------------|-------------|
| EASTING (X)  | 834,832.621 |
| ELEVATION    | 679.02      |

# CR263-VA-B IS A POINT IN THE LAWN OF CHRIST CHURCH PARISH AT #180 CROSS HIGHWAY IN REDDING, CT