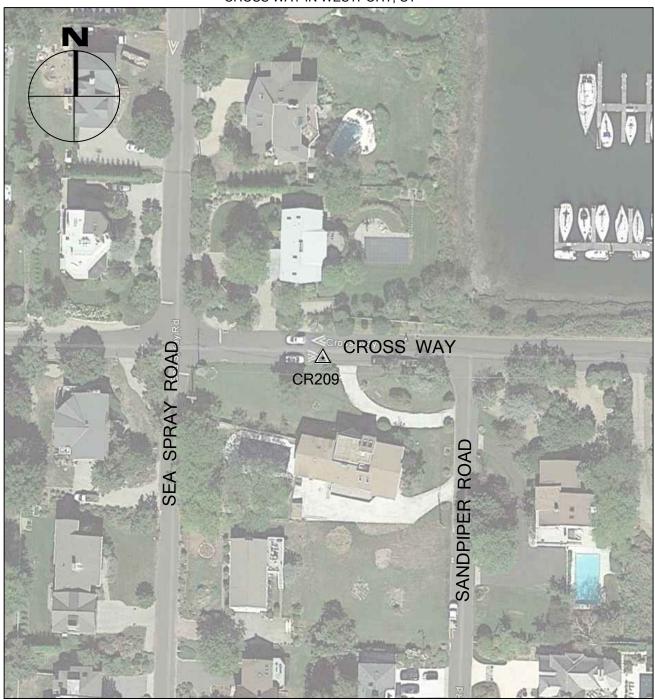

### 2016 CRCOG GROUND CONTROL PROJECT

CR209

BY BTM

JOB NO. 16-100

DATE APRIL 21, 2016

#### WESTPORT, CT

| NORTHING (Y) | 596,878.010 |
|--------------|-------------|
| EASTING (X)  | 829,214.480 |
| ELEVATION    | 5.97        |

CR209 IS THE TIP OF SOUTHERNMOST DIRECTIONAL ARROW IN FRONT OF #16 CROSS WAY IN WESTPORT, CT