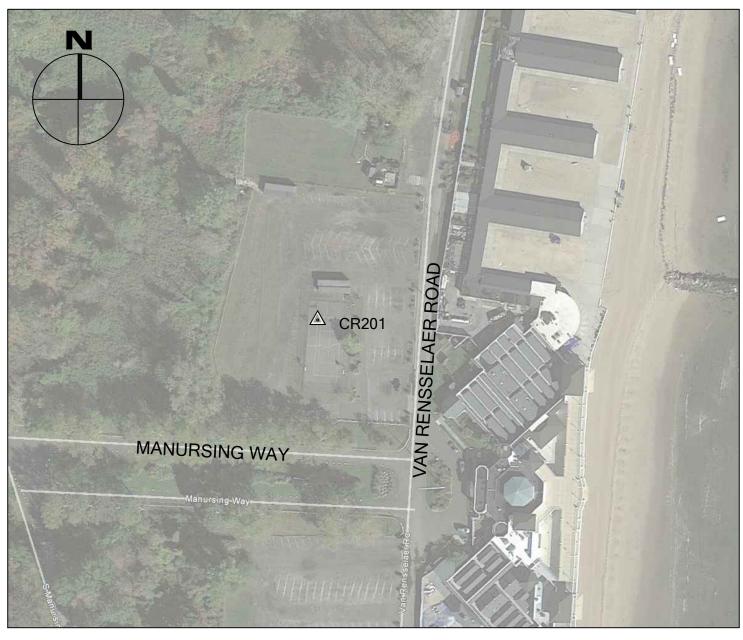

### 2016 CRCOG GROUND CONTROL PROJECT CR201

BY BTM

JOB NO. 16-100

DATE APRIL 16, 2016

RYE, NY

| NORTHING (Y) | 552,491.960 |
|--------------|-------------|
|              | 748 201 570 |

EASTING ELEVATIO

| HING (Y) | 552,491.960 |
|----------|-------------|
| ING (X)  | 748,201.570 |
| ATION    | 7.88        |
|          |             |

#### CR201 IS THE NORTHEASTERLY CORNER OF PAINTED LINES OF TENNIS COURT AT #33-45 VAN RENSSELAER ROAD IN RYE, NY