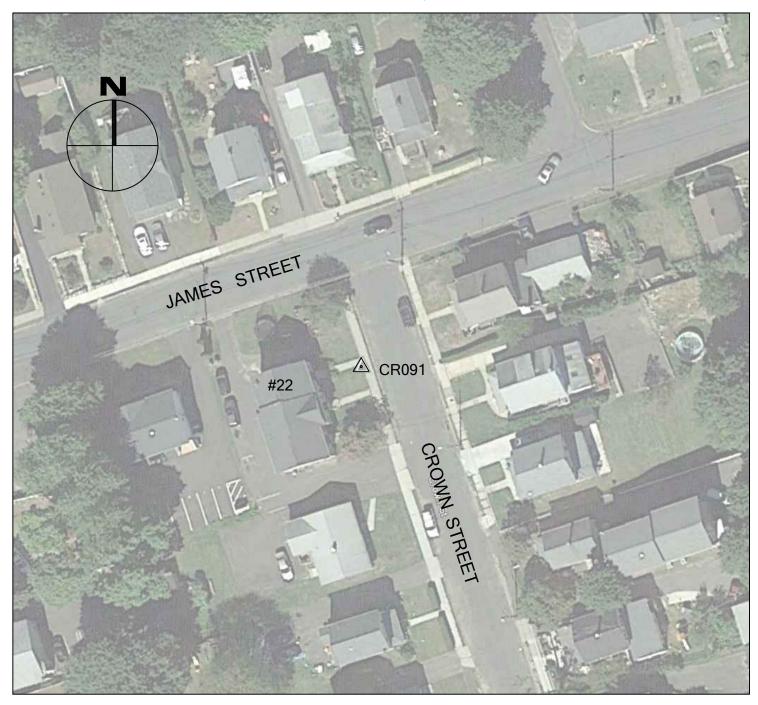

# 2016 CRCOG GROUND CONTROL PROJECT

CR091

BY BTM

JOB NO. \_\_\_\_\_\_\_

DATE \_\_\_\_\_\_ APRIL 26, 2016

### DANBURY, CT

| NORTHING (Y) | 708,141.861 |
|--------------|-------------|
| EASTING (X)  | 811,664.713 |
| ELEVATION    | 414.26      |

# CR091 IS THE SOUTHERN CORNER OF THE INTERSECTION OF WALKS AT #22 CROWN STREET IN DANBURY, CT.