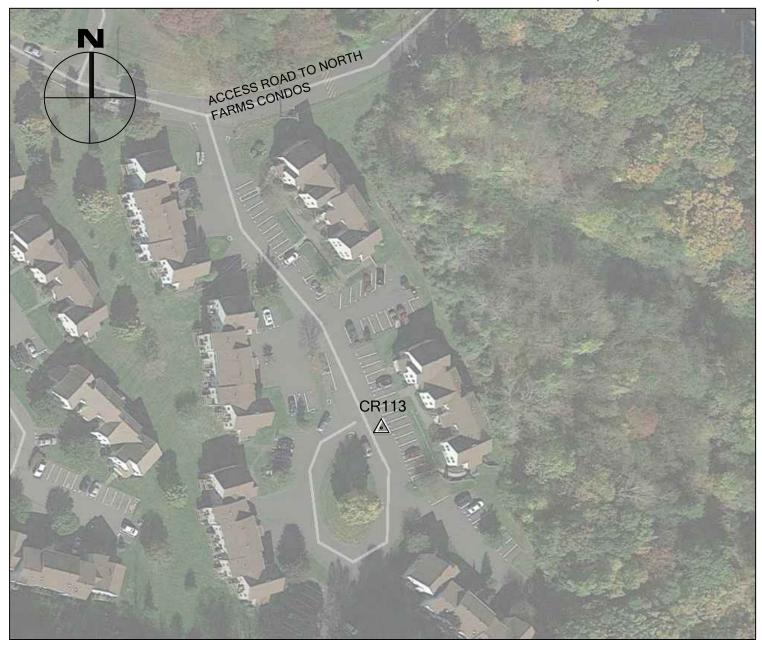

### 2016 CRCOG GROUND CONTROL PROJECT

CR113

BY BTM

JOB NO. 16-100

DATE \_\_\_\_\_ APRIL 27, 2016

#### NORTH BRANFORD, CT

| NORTHING (Y) | 677,211.232 |
|--------------|-------------|
| EASTING (X)  | 995,206.581 |
| ELEVATION    | 97.72       |

#### CR113 IS THE NORTHWEST CORNER OF INLET TO CATCH BASIN IN FRONT OF UNIT #338 OF THE NORTH FARMS CONDOMINIUMS LOCATED AT #229 BRANFORD ROAD IN NORTH BRANFORD, CT.