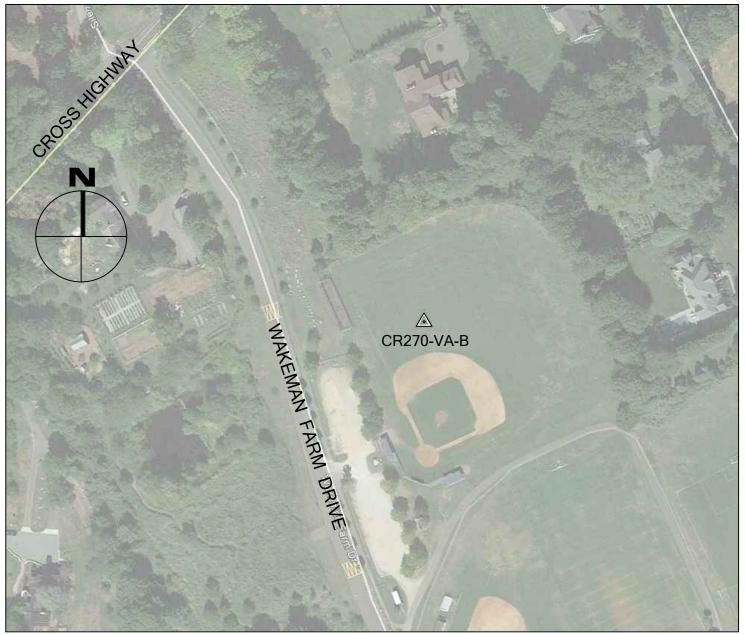

### 2016 CRCOG GROUND CONTROL PROJECT

BY BTM

JOB NO. 16-100

CR270-VA-B

DATE MAY 5, 2016

#### WESTPORT, CT

| NORTHING (Y) | 620,573.080 |
|--------------|-------------|
| EASTING (X)  | 839,675.466 |
| ELEVATION    | 216.50      |

# ELEVATION \_\_\_\_\_\_216.50\_\_\_\_\_\_

## CR270-VA-B IS A POINT IN A GRASS BALL FIELD AT WAKEMAN PARK, WAKEMAN FARM DRIVE NEAR BEDFORD MIDDLE SCHOOL IN WESTPORT, CT