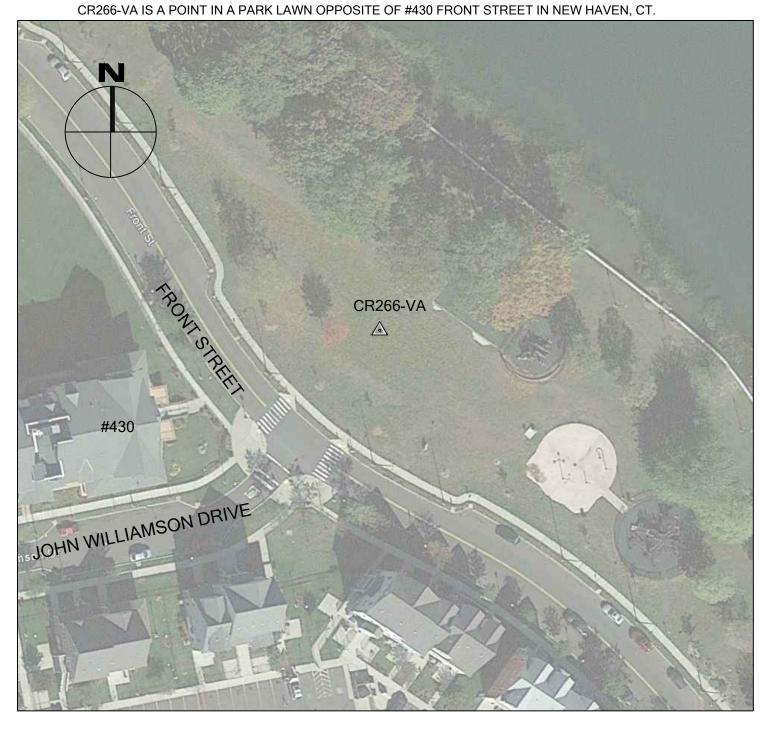

### 2016 CRCOG GROUND CONTROL PROJECT

BY BTM

JOB NO. \_\_\_\_\_\_\_

CR266-VA

DATE APRIL 27, 2016

#### NEW HAVEN, CT

| NORTHING (Y) | 677,039.904 |
|--------------|-------------|
| EASTING (X)  | 961,967.148 |
| ELEVATION    | 10.72       |