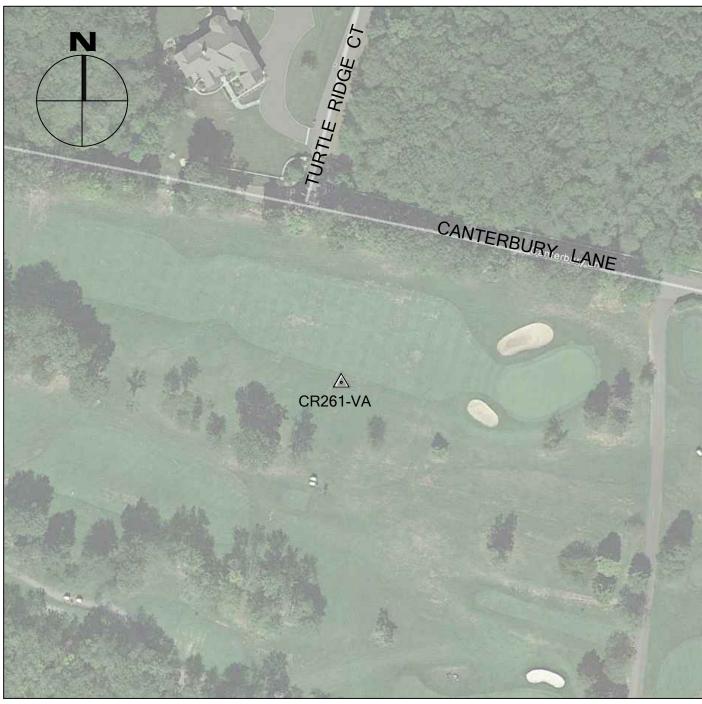

### 2016 CRCOG GROUND CONTROL PROJECT CR261-VA

BY BTM

JOB NO. \_\_\_\_\_\_\_

DATE APRIL 26, 2016

#### RIDGEFIELD, CT

| NORTHING (Y) | 693,498.087 |
|--------------|-------------|
| EASTING (X)  | 784,479.807 |
| ELEVATION    | 604.493     |

CR261-VA IS A POINT IN THE GOLF COURSE NEAR TURTLE RIDGE COURT & CANTERBURY LANE IN RIDGEFIELD, CT