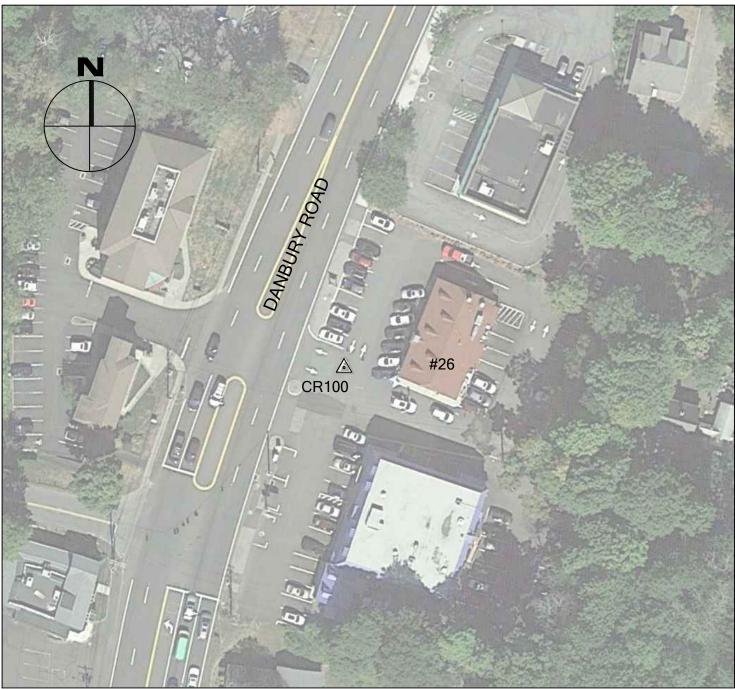

# 2016 CRCOG GROUND CONTROL PROJECT

CR100

BY BTM

JOB NO. 16-100

DATE APRIL 22, 2016

### WILTON, CT

| NORTHING (Y) | 621,161.984 |
|--------------|-------------|
| EASTING (X)  | 815,957.078 |
| ELEVATION    | 128.97      |

CR100 IS THE NORTHEAST CORNER OF INLET TO CATCH BASIN AT #26 DANBURY ROAD IN WILTON, CT