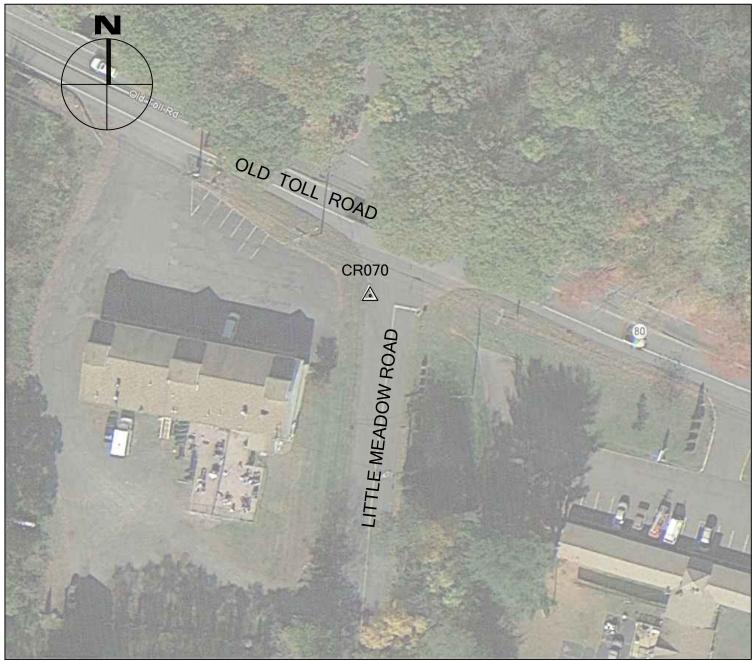

# 2016 CRCOG GROUND CONTROL PROJECT

CR070

BY BTM

JOB NO. 16-100

DATE \_\_\_\_\_ APRIL 28, 2016

### GUILFORD, CT

| NORTHING (Y) | 689201.474    |
|--------------|---------------|
| EASTING (X)  | 1,015,090.552 |
| ELEVATION    | 116.45        |

CR070 IS THE SOUTHEAST CORNER OF INLET TO CATCH BASIN NEAR #2300 LITTLE MEADOW ROAD IN GUILFORD, CT.