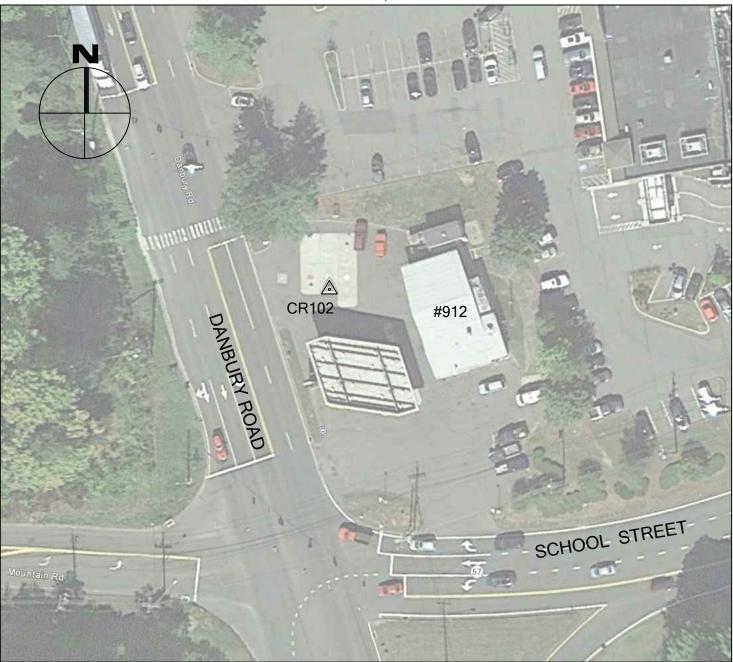

# 2016 CRCOG GROUND CONTROL PROJECT

CR102

BY BTM

JOB NO. 16-100

DATE APRIL 22, 2016

### WILTON, CT

| NORTHING (Y) | 654,826.107 |
|--------------|-------------|
| EASTING (X)  | 811,724.654 |
| ELEVATION    | 349.92      |

# CR102 IS THE CENTER OF MANHOLE IN PARKING LOT OF GAS STATION AT #912 DANBURY ROAD IN WILTON, CT