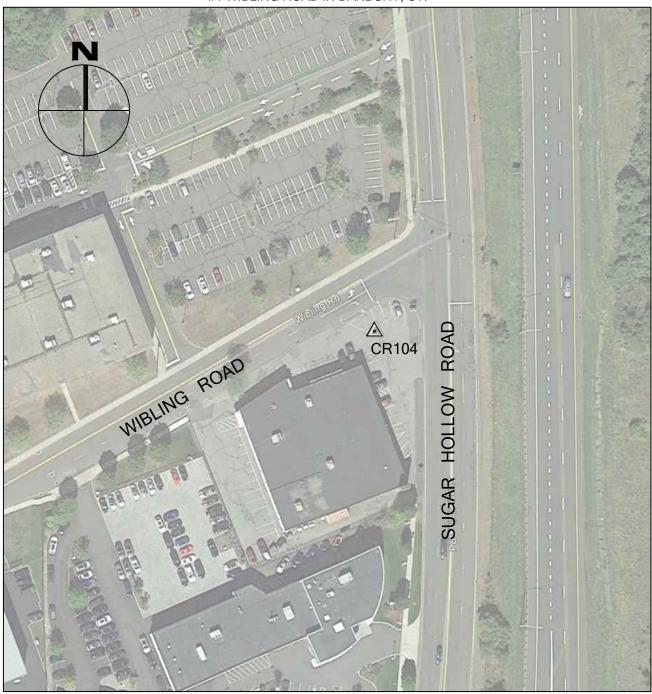

### 2016 CRCOG GROUND CONTROL PROJECT CR104

BY BTM

JOB NO. 16-100

DATE \_\_\_\_\_\_ APRIL 26, 2016

### DANBURY, CT

| NORTHING (Y) | 698,434.641 |
|--------------|-------------|
| EASTING (X)  | 801,243.344 |
| ELEVATION    | 459.68      |

CR104 IS THE NORTHWEST CORNER OF INLET TO CATCH BASIN IN PARKING LOT AT #1 WIBLING ROAD IN DANBURY, CT.