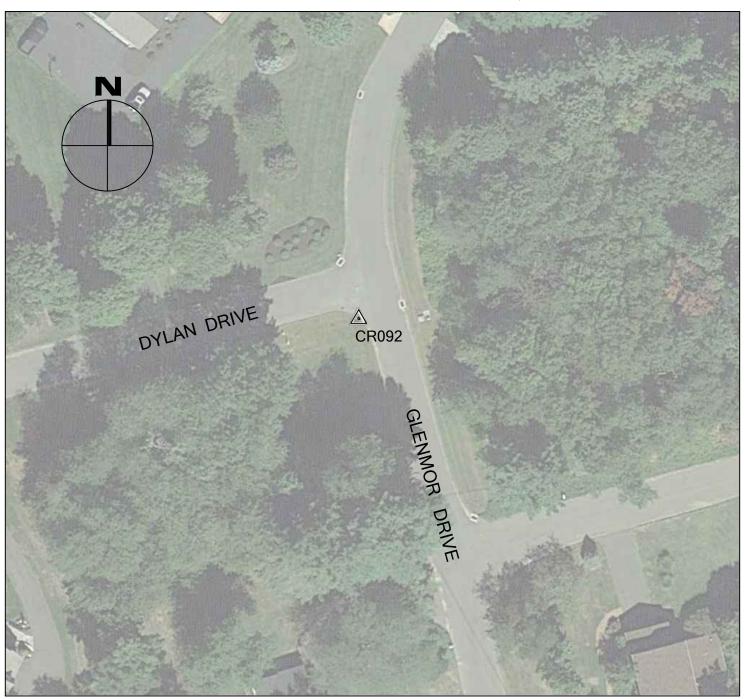

# 2016 CRCOG GROUND CONTROL PROJECT

CR092

BY BTM

JOB NO. \_\_\_\_\_\_\_

DATE APRIL 26, 2016

### NEWTOWN, CT

| NORTHING (Y) | 708,045.676 |
|--------------|-------------|
| EASTING (X)  | 834,854.164 |
| ELEVATION    | 730.66      |

CR092 IS THE NORTHWEST CORNER OF INLET TO CATCH BASIN AT THE INTERSECTION OF DYLAN DRIVE AND GLENMOR DRIVE IN NEWTOWN, CT.