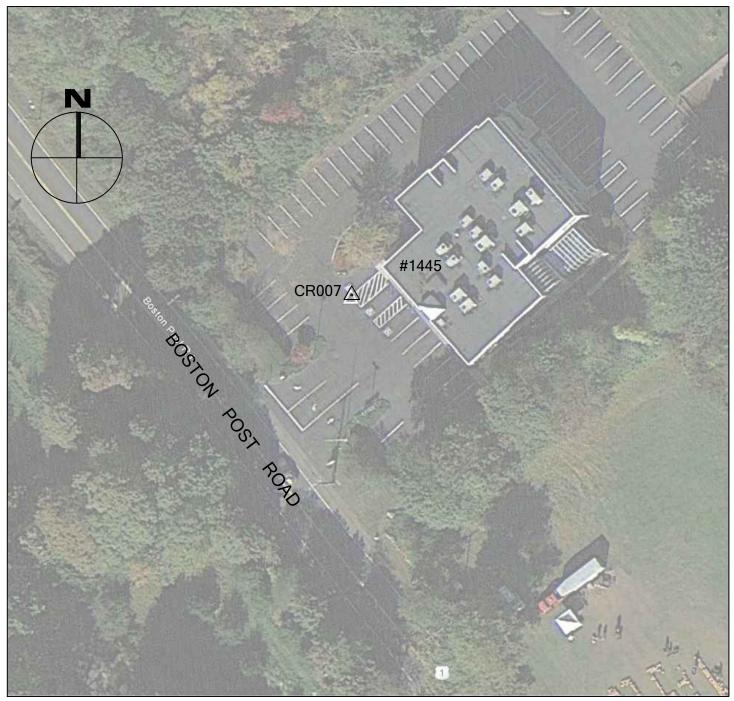

# 2016 CRCOG GROUND CONTROL PROJECT

CR007

BY BTM

JOB NO. 16-100

DATE APRIL 27, 2016

### GUILFORD, CT

| NORTHING (Y) | 666,994.809   |
|--------------|---------------|
| EASTING (X)  | 1,014,644.841 |
| ELEVATION    | 41.37         |

CR007 IS THE WESTERN MOST CORNER OF PAINTED HATCHED NO PARKING AREA LOCATED IN THE PARKING LOT OF #1445 BOSTON POST ROAD IN GUILFORD, CT.