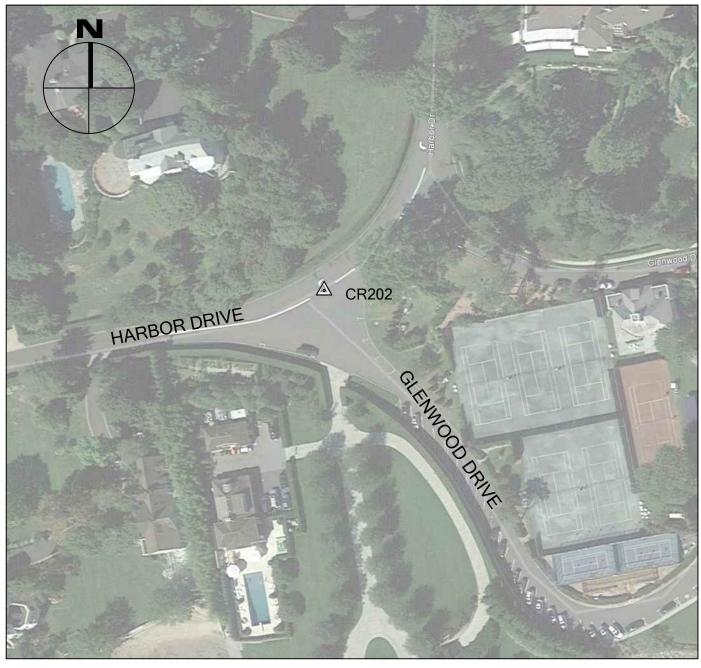

### 2016 CRCOG GROUND CONTROL PROJECT

CR202

BY BTM

JOB NO. 16-100

DATE APRIL 16, 2016

#### GREENWICH, CT

| NORTHING (Y) | 563,316.608 |
|--------------|-------------|
| EASTING (X)  | 755,446.277 |
| ELEVATION    | 10.63       |

CR202 IS THE TIP OF PAINTED DIRECTIONAL ARROW AT #67-69 HARBOR DRIVE IN GREENWICH, CT