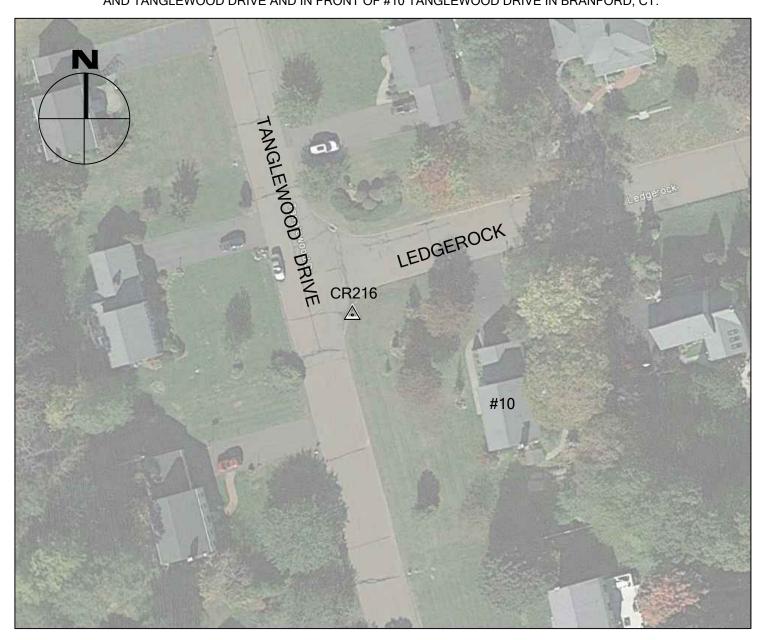

### 2016 CRCOG GROUND CONTROL PROJECT

CR216

BY BTM

JOB NO. 16-100

DATE APRIL 27, 2016

#### BRANFORD, CT

| NORTHING (Y) | 663 965.923 |
|--------------|-------------|
| EASTING (X)  | 999,155.268 |
| ELEVATION    | 92.53       |

#### CR216 IS THE WESTERN MOST CORNER OF INLET TO CATCH BASIN AT THE INTERSECTION OF LEDGEROCK AND TANGLEWOOD DRIVE AND IN FRONT OF #10 TANGLEWOOD DRIVE IN BRANFORD, CT.