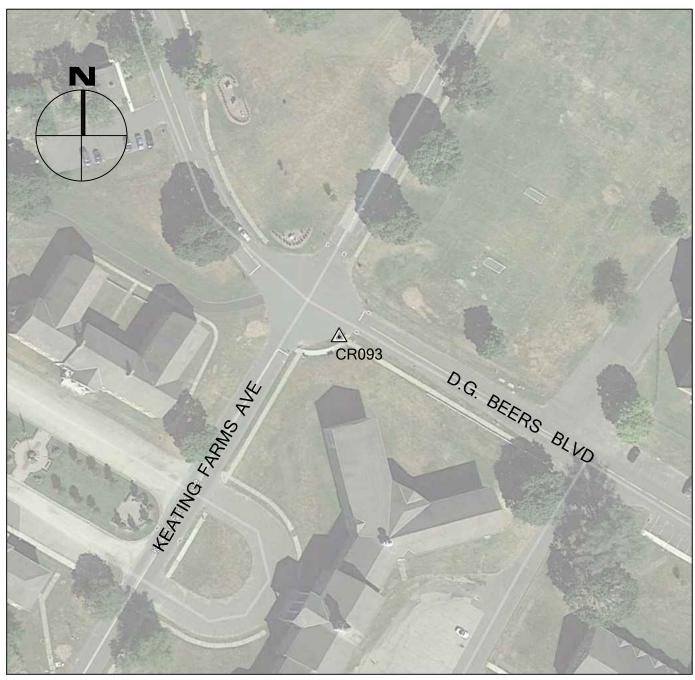

# 2016 CRCOG GROUND CONTROL PROJECT

CR093

BY BTM

JOB NO. 16-100

DATE \_\_\_\_\_\_ APRIL 26, 2016

### NEWTOWN, CT

| NORTHING (Y) | 707,750.801 |
|--------------|-------------|
| EASTING (X)  | 852,866.417 |
| ELEVATION    | 418.70      |

# ELEVATION 418.70

#### CR093 IS THE NORTHEAST CORNER OF INLET TO CATCH BASIN AT THE INTERSECTION OF KEATING FARMS AVE AND D.G. BEERS BLVD IN NEWTOWN, CT.