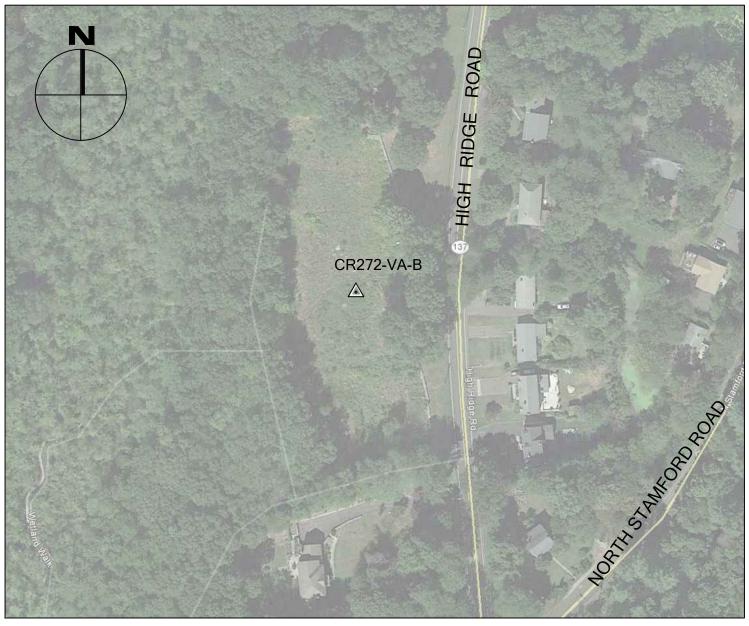

### 2016 CRCOG **GROUND CONTROL** PROJECT

BTM ΒY

JOB NO. 16-100

CR272-VA-B

DATE MAY 5, 2016

#### STAMFORD, CT

| NORTHING (Y) | 611,281.904 |
|--------------|-------------|
| EASTING (X)  | 780,517.301 |
| ELEVATION    | 215.96      |

#### CR272-VA-B IS A POINT IN MEDIUM VEGETATION IN A FIELD IN THE BARTLETT ARBORETUM GARDENS AT #1954 HIGH RIDGE ROAD IN STAMFORD, CT