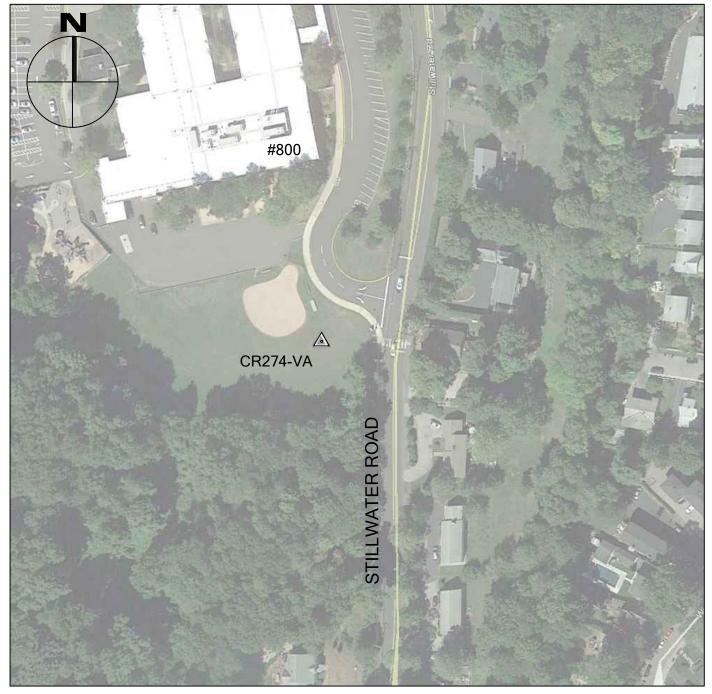

### 2016 CRCOG GROUND CONTROL PROJECT CR274-VA

BY BTM

JOB NO. 16-100

DATE APRIL 18, 2016

### STAMFORD, CT

| NORTHING (Y) | 586,785.214 |
|--------------|-------------|
| EASTING (X)  | 777,070.459 |
| ELEVATION    | 53.41       |

CR274-VA IS A POINT IN THE GRASS OF A BALL FIELD NEAR #800 STILLWATER ROAD IN STAMFORD, CT