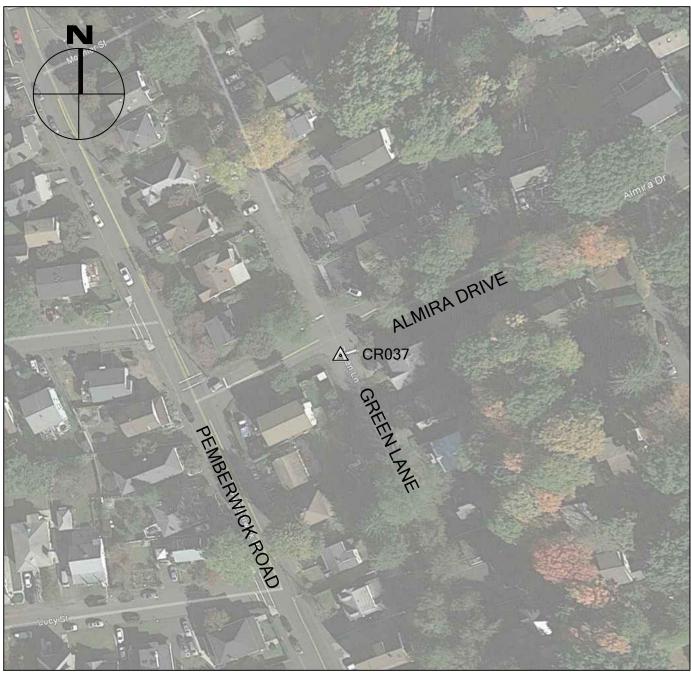

# 2016 CRCOG GROUND CONTROL PROJECT

CR037

BY BTM

JOB NO. 16-100

DATE APRIL 16, 2016

### GREENWICH, CT

| NORTHING (Y) | 569,575.926 |
|--------------|-------------|
| EASTING (X)  | 750,301.314 |
| ELEVATION    | 29.82       |

ELEVATION <u>29.82</u>

CR037 IS THE NORTHWESTERLY CORNER OF PAINTED STOP BAR AT INTERSECTION OF GREEN LANE AND ALMIRA DRIVE IN GREENWICH, CT