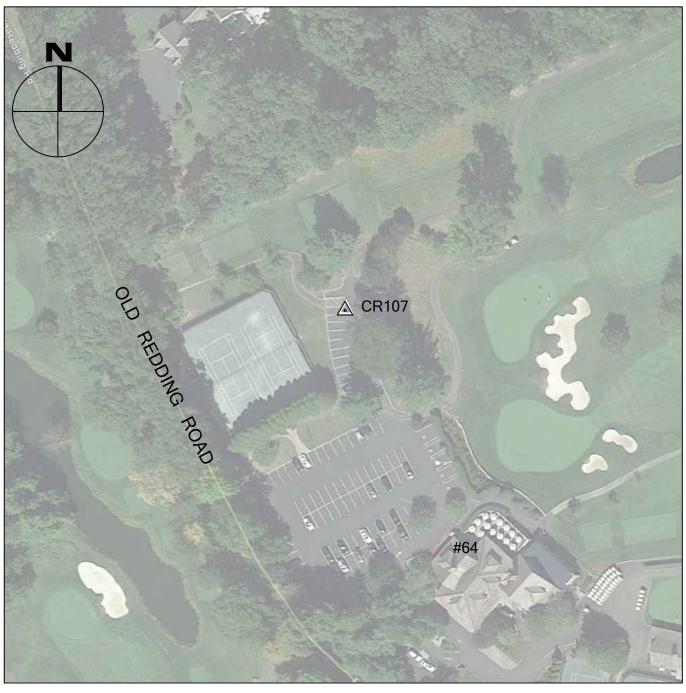

# 2016 CRCOG GROUND CONTROL PROJECT

CR107

BY BTM

JOB NO. 16-100

DATE APRIL 22, 2016

### WESTON, CT

| NORTHING (Y) | 644,161.840 |
|--------------|-------------|
| EASTING (X)  | 839,464.077 |
| ELEVATION    | 311.48      |

### CR107 IS THE SOUTHEAST CORNER OF PAINTED CROSS HATCHED AREA IN PARKING LOT AT #64 OLD REDDING ROAD IN WESTON, CT