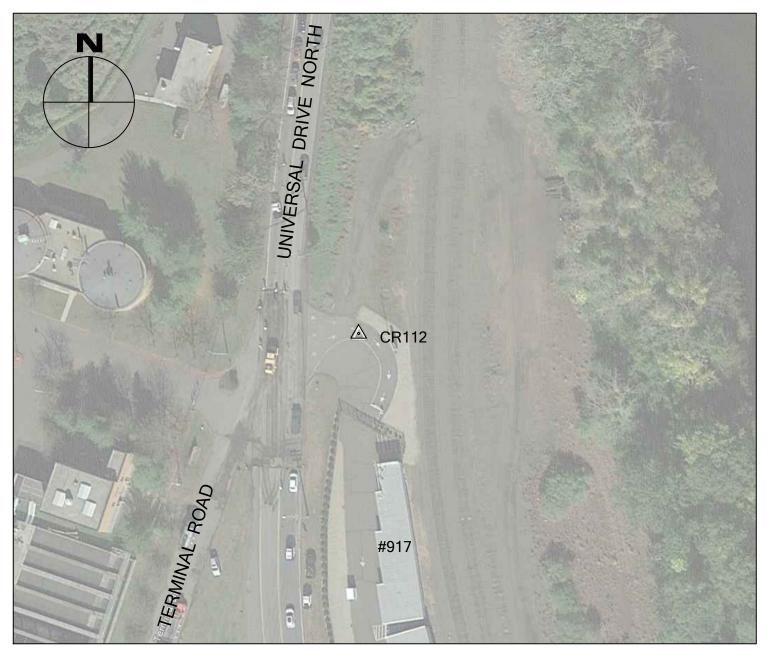

### 2016 CRCOG GROUND CONTROL PROJECT

CR112

BY BTM

JOB NO. 16-100

DATE \_\_\_\_\_\_ APRIL 26, 2016

#### NORTH HAVEN, CT

| NORTHING (Y) | 693,613.479 |
|--------------|-------------|
| EASTING (X)  | 966,681.950 |
| ELEVATION    | 25.40       |

## CR112 IS THE TIP OF A PAINTED DIRECTIONAL ARROW AT THE NORTHERN ENTRY DRIVE TO #917 UNIVERSAL DRIVE NORTH IN NORTH HAVEN, CT.