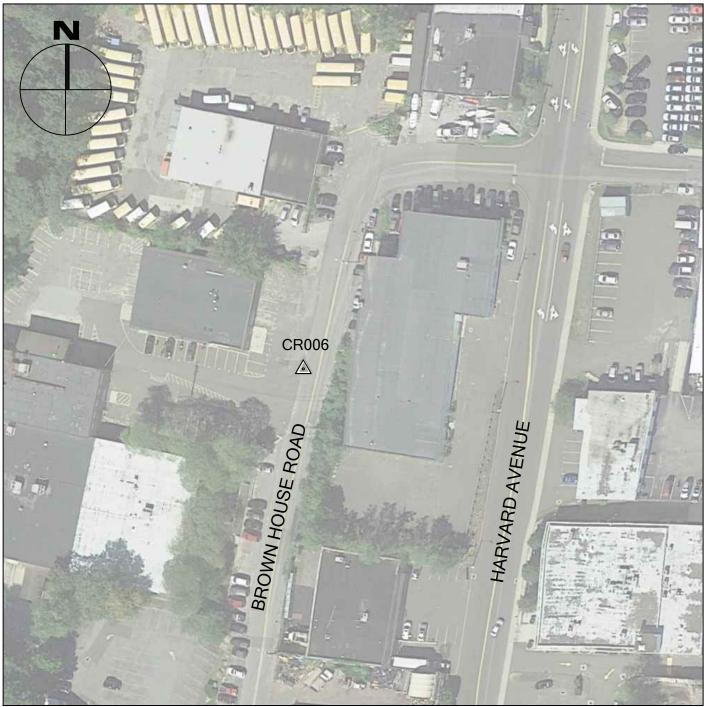

# 2016 CRCOG GROUND CONTROL PROJECT

CR006

BY BTM

JOB NO. \_\_\_\_\_\_16-100

DATE \_\_\_\_\_ APRIL 18, 2016

### STAMFORD, CT

| NORTHING (Y) | 577,294.963 |
|--------------|-------------|
| EASTING (X)  | 776,059.594 |
| ELEVATION    | 69.22       |

#### CR006 IS THE NORTHWEST CORNER OF DOUBLE INLET CATCH BASIN NEAR #23 BROWN HOUSE ROAD IN STAMFORD, CT