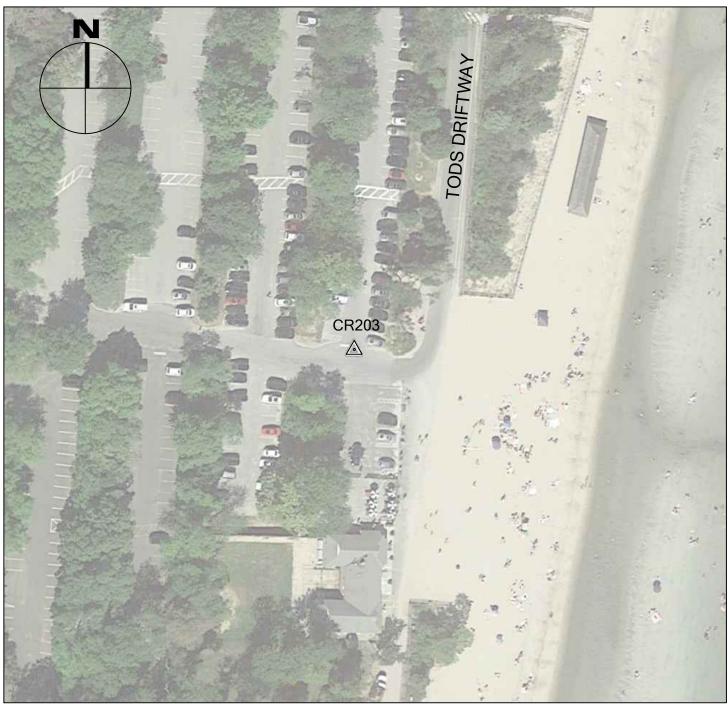

### 2016 CRCOG GROUND CONTROL PROJECT CR203

BY BTM

JOB NO. 16-100

DATE APRIL 18, 2016

#### GREENWICH, CT

| NORTHING (Y) | 563,849.714 |
|--------------|-------------|
| EASTING (X)  | 773,175.909 |
| ELEVATION    | 8.04        |

CR203 IS THE SOUTHEAST CORNER OF PAINTED STOP BAR IN PARKING LOT NEAR #11 TODS DRIFTWAY IN OLD GREENWICH, CT