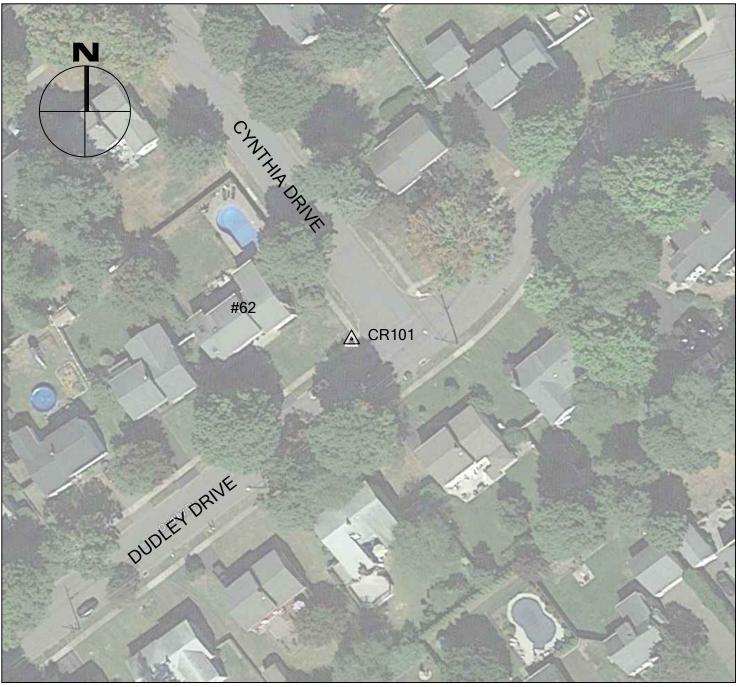

### 2016 CRCOG GROUND CONTROL PROJECT CR101

BY BTM

JOB NO. \_\_\_\_\_\_\_

DATE APRIL 22, 2016

### FAIRFIELD, CT

| NORTHING (Y) | 623,959.627 |
|--------------|-------------|
| EASTING (X)  | 857,148.283 |
| ELEVATION    | 30.92       |

CR101 IS THE SOUTHEAST INSIDE CORNER OF SIDEWALK INTERSECTION AT #62 DUDLEY DRIVE IN FAIRFIELD, CT