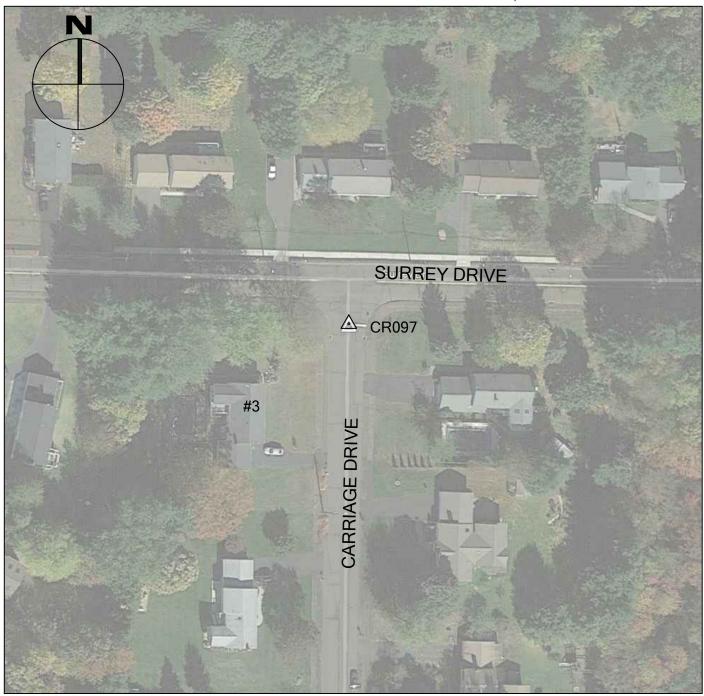

# 2016 CRCOG GROUND CONTROL PROJECT

CR097

BY BTM

JOB NO. 16-100

DATE APRIL 26, 2016

### NORTH HAVEN, CT

| NORTHING (Y) | 706,894.843 |
|--------------|-------------|
| EASTING (X)  | 977,384.274 |
| ELEVATION    | 101.85      |

CR097 IS THE NORTHWEST CORNER OF PAINTED STOP BAR AT THE INTERSECTION OF SURREY DRIVE AND CARRIAGE DRIVE IN NORTH HAVEN, CT.