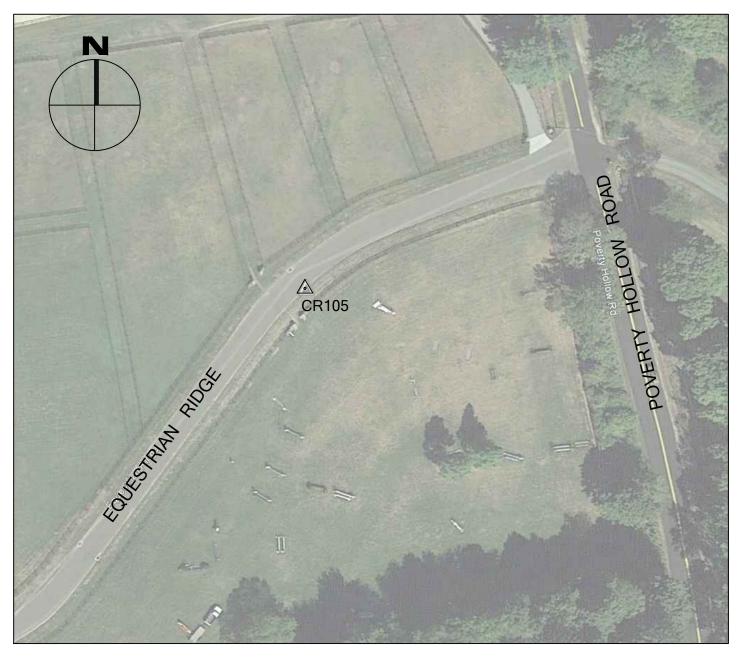

# 2016 CRCOG **GROUND CONTROL** PROJECT

CR105

BTM ΒY

JOB NO. 16-100

DATE APRIL 26, 2016

### NEWTOWN, CT

| NORTHING (Y) | 690,713.238 |
|--------------|-------------|
| EASTING (X)  | 838,763.025 |
| ELEVATION    | 512.29      |

| NORTHING (Y) | 030,710.200 |
|--------------|-------------|
| EASTING (X)  | 838,763.025 |
| ELEVATION    | 512.29      |
|              |             |

#### CR105 IS THE SOUTHWEST CORNER OF INLET TO CATCH BASIN NEAR #2 - #8 EQUESTRIAN RIDGE IN NEWTOWN, CT.