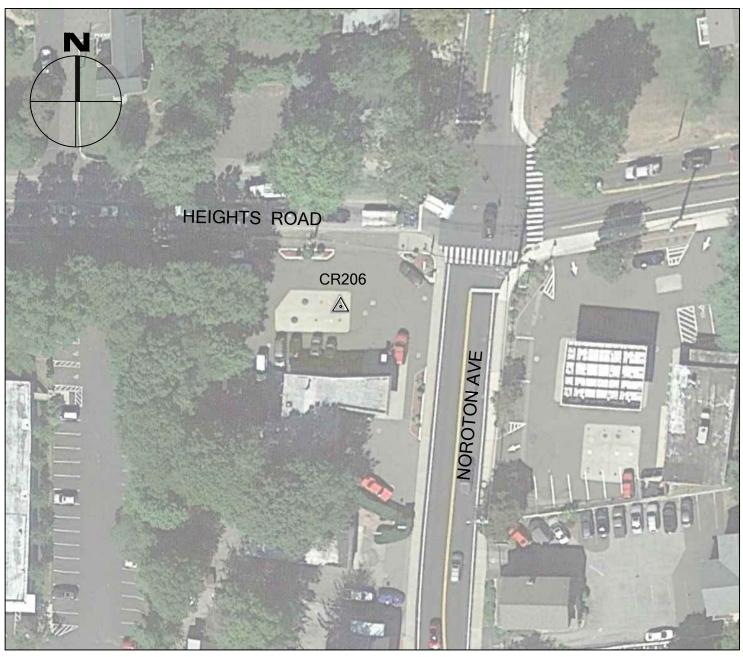

### 2016 CRCOG GROUND CONTROL PROJECT CR206

BY BTM

JOB NO. 16-100

DATE APRIL 21, 2016

#### DARIEN, CT

| NORTHING (Y) | 587,270.001 |
|--------------|-------------|
| EASTING (X)  | 795,507.241 |
| ELEVATION    | 112.42      |

#### CR206 IS THE CENTER OF A MANHOLE IN PARKING LOT NEAR #148 HEIGHTS ROAD IN DARIEN, CT