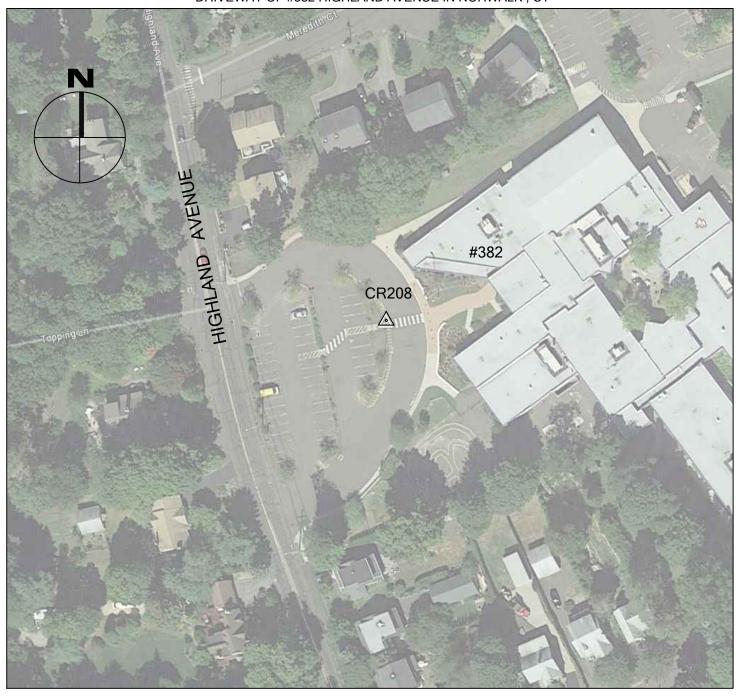

### 2016 CRCOG GROUND CONTROL PROJECT

CR208

BY BTM

JOB NO. \_\_\_\_\_\_\_

DATE APRIL 21, 2016

#### NORWALK, CT

| NORTHING (Y) | 594,354.959 |
|--------------|-------------|
| EASTING (X)  | 810,771.503 |
| ELEVATION    | 140.80      |

# CR208 IS THE NORTHWEST CORNER OF THE WESTERLY MOST PAINTED CROSS WALK BAR IN DRIVEWAY OF #382 HIGHLAND AVENUE IN NORWALK , CT