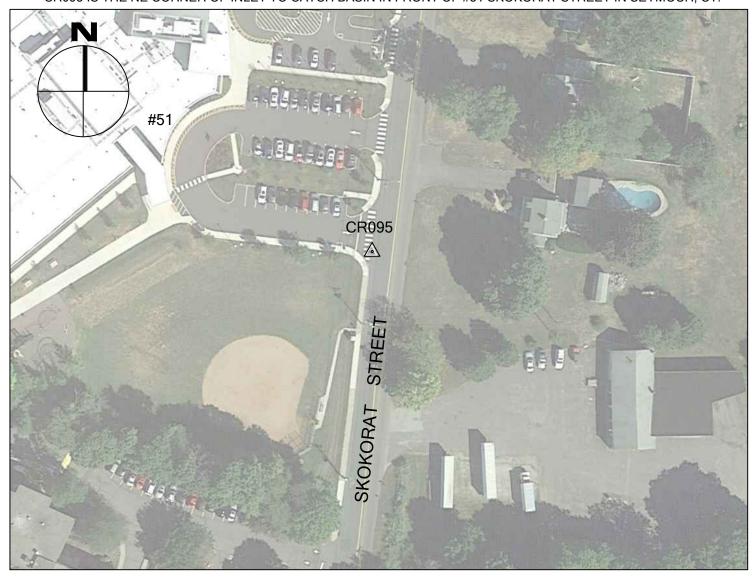

# 2016 CRCOG GROUND CONTROL PROJECT

CR095

BY BTM

JOB NO. 16-100

DATE APRIL 27, 2016

### SEYMOUR, CT

| NORTHING (Y) | 707,565.861 |
|--------------|-------------|
| EASTING (X)  | 916,201.855 |
| ELEVATION    | 275.80      |

CR095 IS THE NE CORNER OF INLET TO CATCH BASIN IN FRONT OF #51 SKOKORAT STREET IN SEYMOUR, CT.