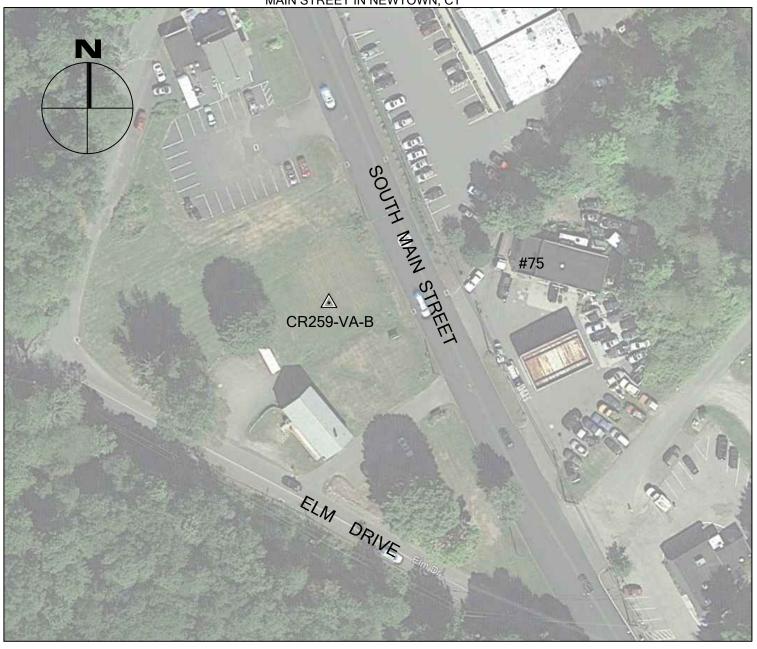

### 2016 CRCOG GROUND CONTROL PROJECT

BY BTM

JOB NO. 16-100

CR259-VA-B

DATE MAY 4, 2016

#### NEWTOWN, CT

| NORTHING (Y) | 705,788.544 |
|--------------|-------------|
| EASTING (X)  | 850,684.670 |
| ELEVATION    | 387.98      |

# CR259-VA-B IS A POINT IN A THE LAWN ACROSS THE STREET FROM GAS STATION AT #75 SOUTH MAIN STREET IN NEWTOWN, CT