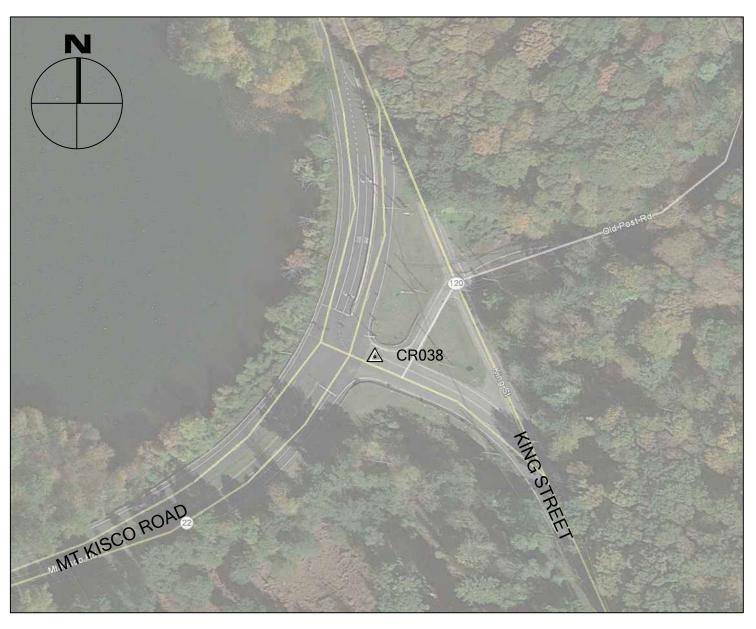

# 2016 CRCOG **GROUND CONTROL** PROJECT

CR038

BTM ΒY

JOB NO. \_\_\_\_\_\_\_

DATE APRIL 18, 2016

### ARMONK, NY

| NORTHING (Y) | 600,807.242 |
|--------------|-------------|
| EASTING (X)  | 730,022.979 |
| ELEVATION    | 366.93      |

#### CR038 IS THE SOUTHWESTERLY CORNER OF PAINTED STOP BAR AT INTERSECTION OF MT KISCO ROAD AND KING STREET IN ARMONK, NY