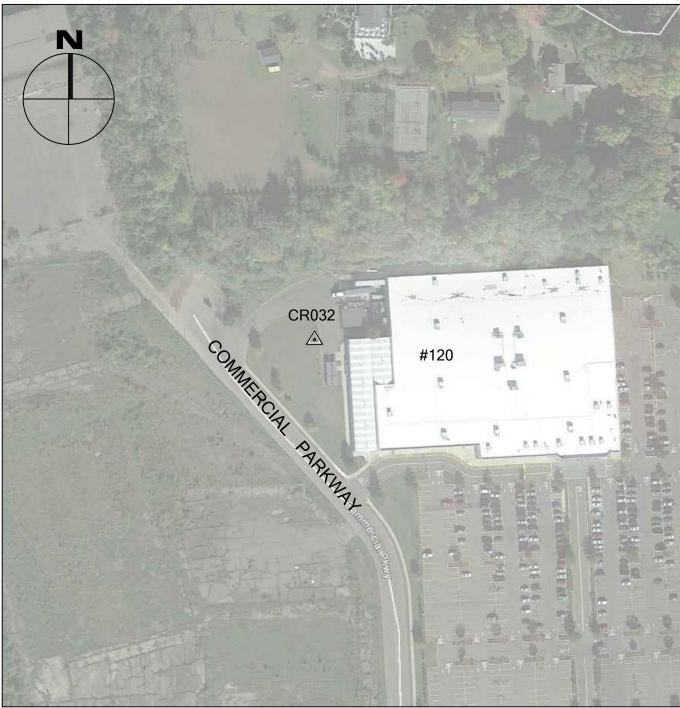

### 2016 CRCOG GROUND CONTROL PROJECT CR032

BY BTM

JOB NO. 16-100

DATE \_\_\_\_\_\_ APRIL 27, 2016

### BRANFORD, CT

| NORTHING (Y) | 663294.515 |
|--------------|------------|
| EASTING (X)  | 977469.108 |
| FI EVATION   | 73.61      |

CR032 IS THE NORTHWEST CORNER OF INLET TO CATCH BASIN IN FRONT OF 120 COMMERCIAL PARKWAY IN BRANFORD, CT.