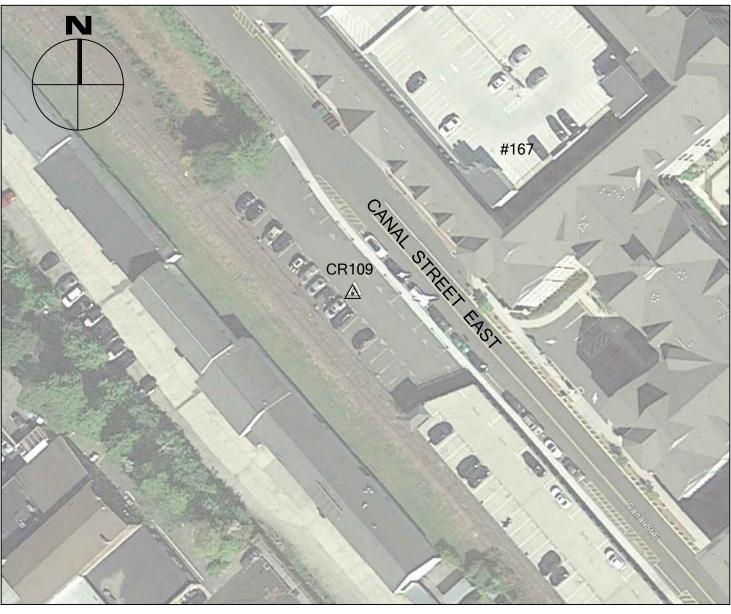

# 2016 CRCOG GROUND CONTROL PROJECT

CR109

BY BTM

JOB NO. 16-100

DATE APRIL 27, 2016

### SHELTON, CT

| NORTHING (Y) | 677,140.891 |
|--------------|-------------|
| EASTING (X)  | 905,551.358 |
| ELEVATION    | 24.50       |

# CR109 IS THE WESTERN MOST CORNER OF INLET TO CATCH BASIN NEAR #167 CANAL STREET EAST IN SHELTON, CT.