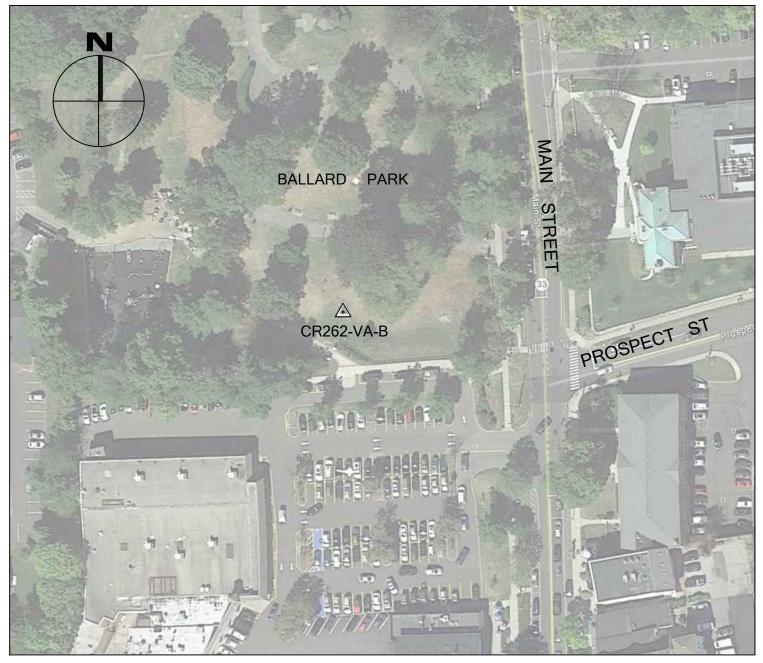

### 2016 CRCOG **GROUND CONTROL** PROJECT CR262-VA-B

BTM ΒY

JOB NO. \_\_\_\_\_\_\_

DATE MAY 4, 2016

#### RIDGEFIELD, CT

| NORTHING (Y) | 664,890.489 |
|--------------|-------------|
| EASTING (X)  | 794,085.488 |
| ELEVATION    | 718.05      |

| EASTING (X) | /94,000.400 |  |
|-------------|-------------|--|
| ELEVATION   | 718.05      |  |
|             |             |  |

#### CR262-VA-B IS A POINT IN THE LAWN OF BALLARD PARK LOCATED AT #461 MAIN STREET IN RIDGEFIELD, CT