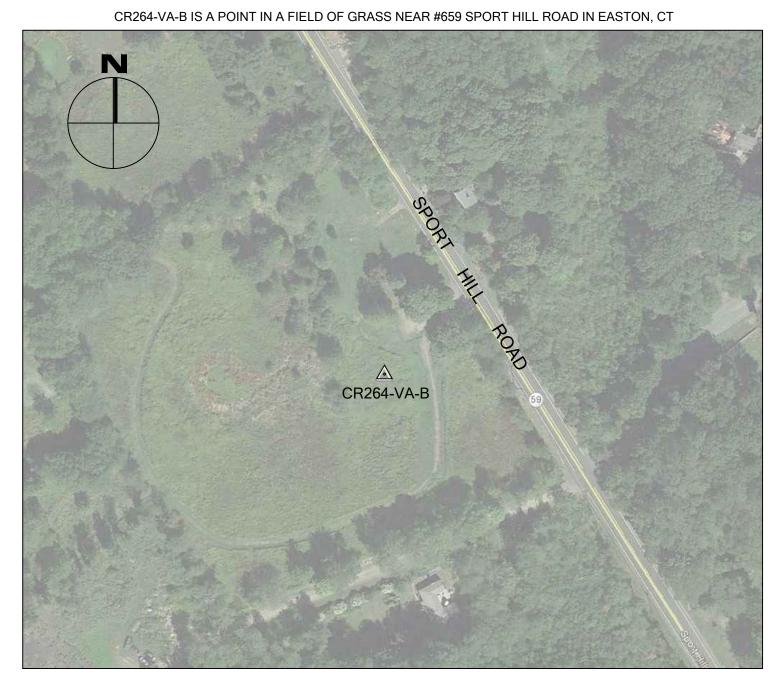

### 2016 CRCOG GROUND CONTROL PROJECT

BY BTM

JOB NO. \_\_\_\_\_\_16-100

CR264-VA-B

DATE MAY 5, 2016

#### EASTON, CT

| NORTHING (Y) | 656,838.231 |
|--------------|-------------|
| EASTING (X)  | 851,365.215 |
| ELEVATION    | 444.75      |