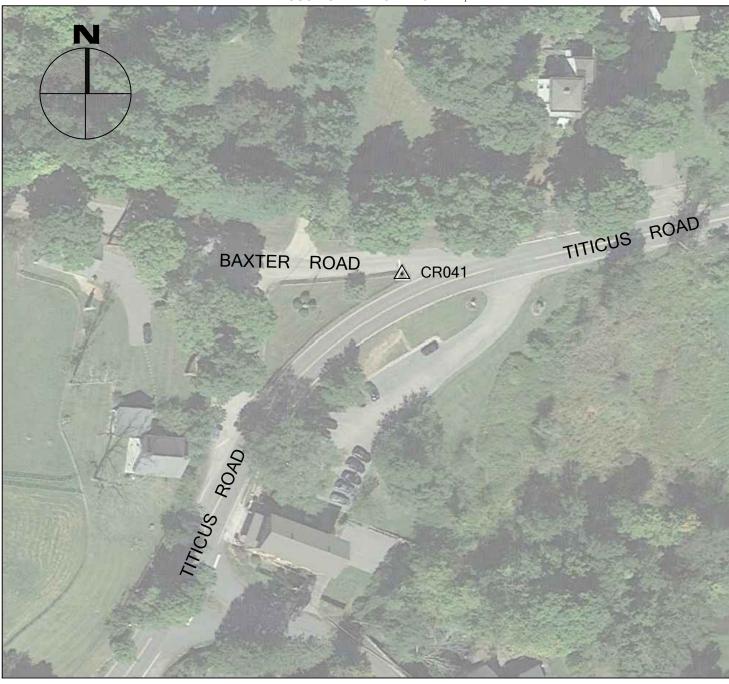

# 2016 CRCOG GROUND CONTROL PROJECT

CR041

BY BTM

JOB NO. \_\_\_\_\_\_\_

DATE APRIL 29, 2016

### NORTH SALEM, NY

| NORTHING (Y) | 684,037.523 |
|--------------|-------------|
| EASTING (X)  | 774,694.773 |
| ELEVATION    | 488.30      |

#### CR041 IS THE SOUTHEAST CORNER OF A STOP BAR AT THE INTERSECTION OF BAXTER ROAD AND TITICUS ROAD IN NORTH SALEM, NY