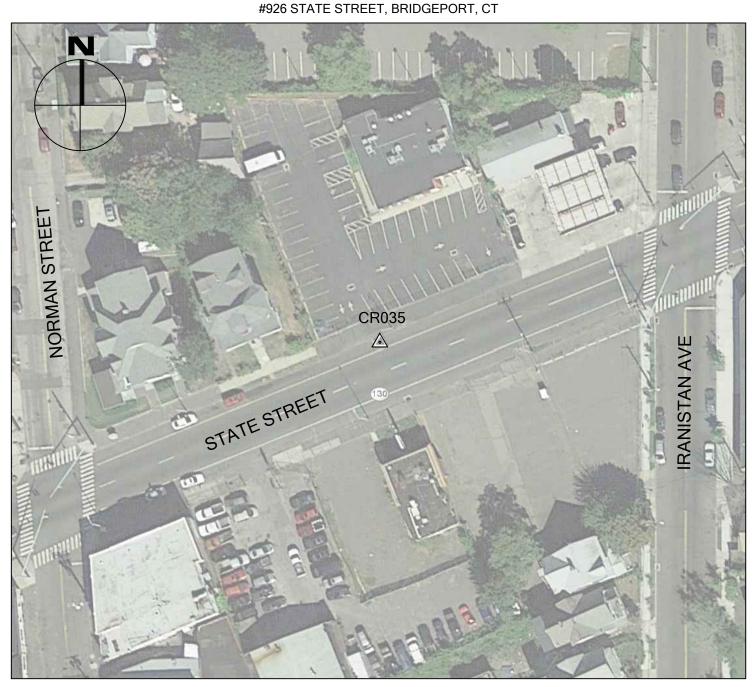

# 2016 CRCOG GROUND CONTROL PROJECT

CR035

BY BTM

JOB NO. \_\_\_\_\_\_\_

DATE APRIL 18, 2016

### BRIDGEPORT, CT

| NORTHING (Y) | 624,006.348 |
|--------------|-------------|
| EASTING (X)  | 875586.190  |
| ELEVATION    | 9.45        |

# CR035 IS THE SOUTHEAST CORNER OF INLET OF CATCH BASIN IN THE STREET AT