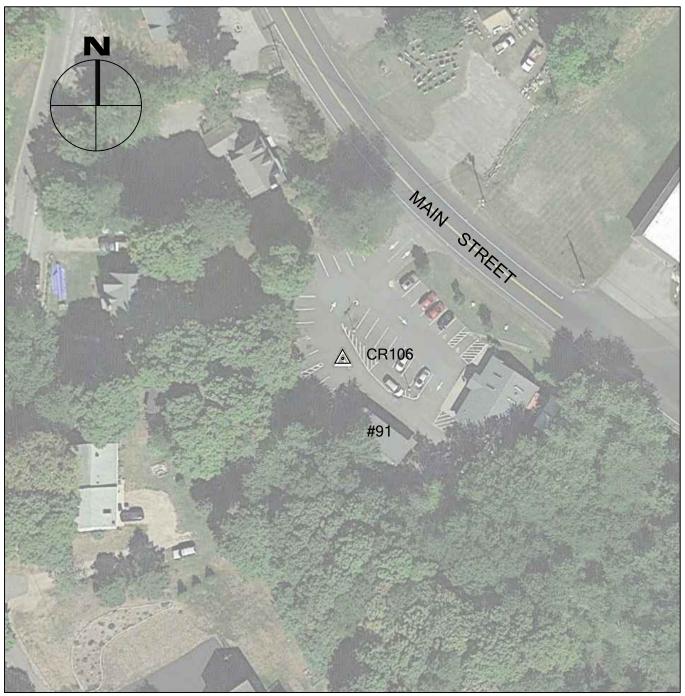

# 2016 CRCOG GROUND CONTROL PROJECT

CR106

BY BTM

JOB NO. 16-100

DATE APRIL 26, 2016

### MONROE, CT

| NORTHING (Y) | 670,639.369 |
|--------------|-------------|
| EASTING (X)  | 862,039.583 |
| ELEVATION    | 332.66      |

CR106 IS THE TIP OF A PAINTED DIRECTIONAL ARROW IN THE PARKING LOT OF #91

MAIN STREET IN MONROE, CT.