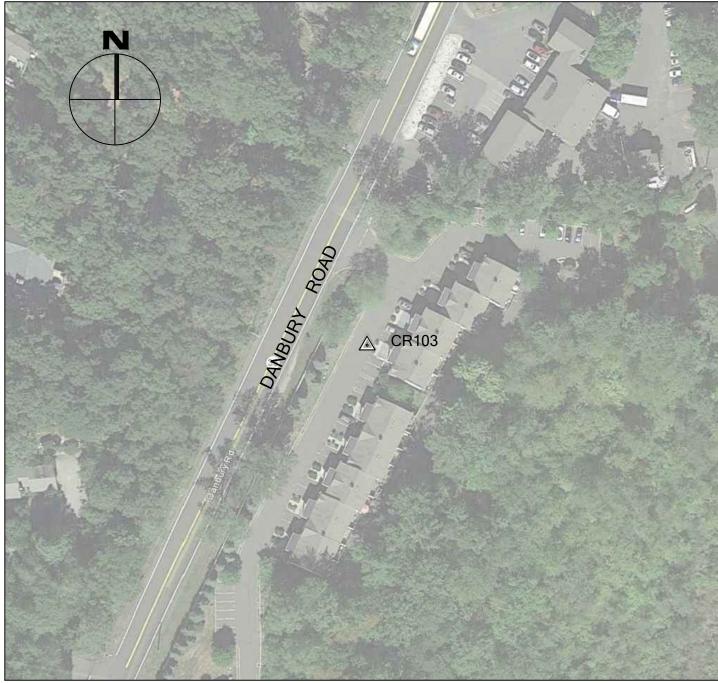

# 2016 CRCOG GROUND CONTROL PROJECT

CR103

BY BTM

JOB NO. \_\_\_\_\_\_\_

DATE APRIL 26, 2016

### RIDGEFIELD, CT

| NORTHING (Y) | 678,029.744 |
|--------------|-------------|
| EASTING (X)  | 800,231.553 |
| ELEVATION    | 501.93      |

# CR103 IS THE NORTHWEST CORNER OF INLET TO CATCH BASIN IN PARKING LOT AT