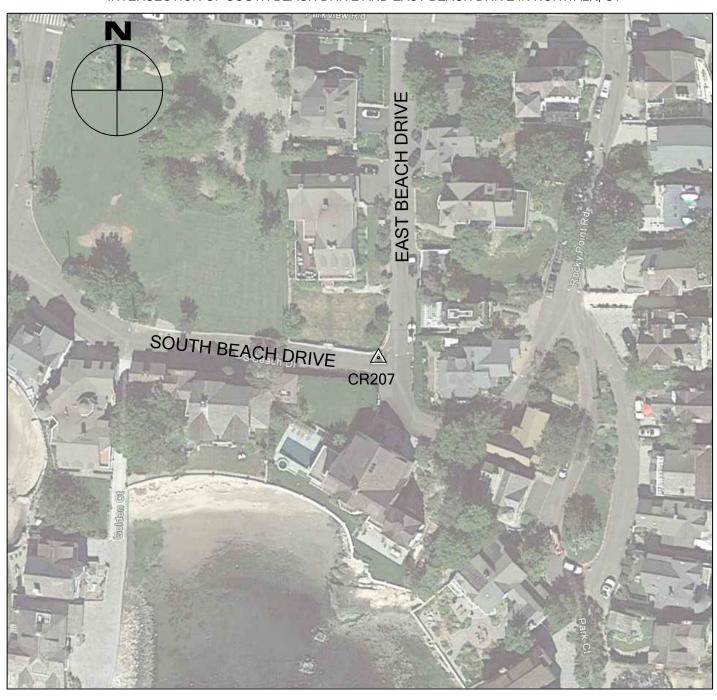

### 2016 CRCOG GROUND CONTROL PROJECT

CR207

BY BTM

JOB NO. 16-100

DATE APRIL 21, 2016

#### NORWALK, CT

| NORTHING (Y) | 582,177.356 |
|--------------|-------------|
| EASTING (X)  | 811,297.572 |
| ELEVATION    | 4.95        |

CR207 IS THE SOUTHWEST CORNER OF CONCRETE APRON OF CATCH BASIN LOCATED AT THE INTERSECTION OF SOUTH BEACH DRIVE AND EAST BEACH DRIVE IN NORWALK, CT