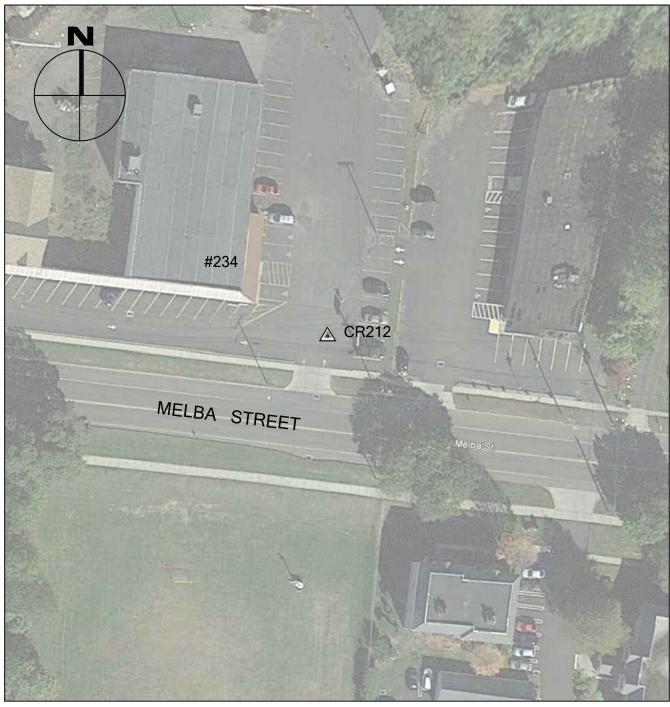

### 2016 CRCOG GROUND CONTROL PROJECT CR212

BY BTM

JOB NO. 16-100

DATE APRIL 25, 2016

#### MILFORD, CT

| NORTHING (Y) | 637,127.357 |
|--------------|-------------|
| EASTING (X)  | 926,068.175 |
| ELEVATION    | 29.26       |

## CR212 IS THE SOUTHWEST CORNER OF INLET TO CATCH BASIN IN PARKING LOT FOR DOLLAR STORE AT #234 MELBA STREET IN MILFORD, CT