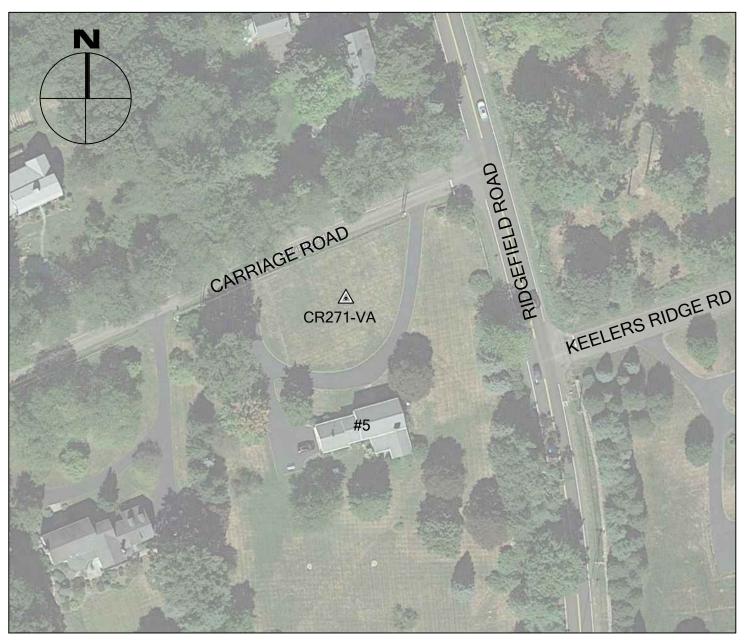

### 2016 CRCOG GROUND CONTROL PROJECT

BY BTM

JOB NO. \_\_\_\_\_\_\_

CR271-VA

DATE APRIL 21, 2016

#### WILTON, CT

| NORTHING (Y) | 641,561.330 |
|--------------|-------------|
| EASTING (X)  | 800,316.373 |
| ELEVATION    | 552.33      |

#### CR271-VA IS A POINT IN THE LAWN NEAR #5 CARRIAGE ROAD IN WILTON, CT