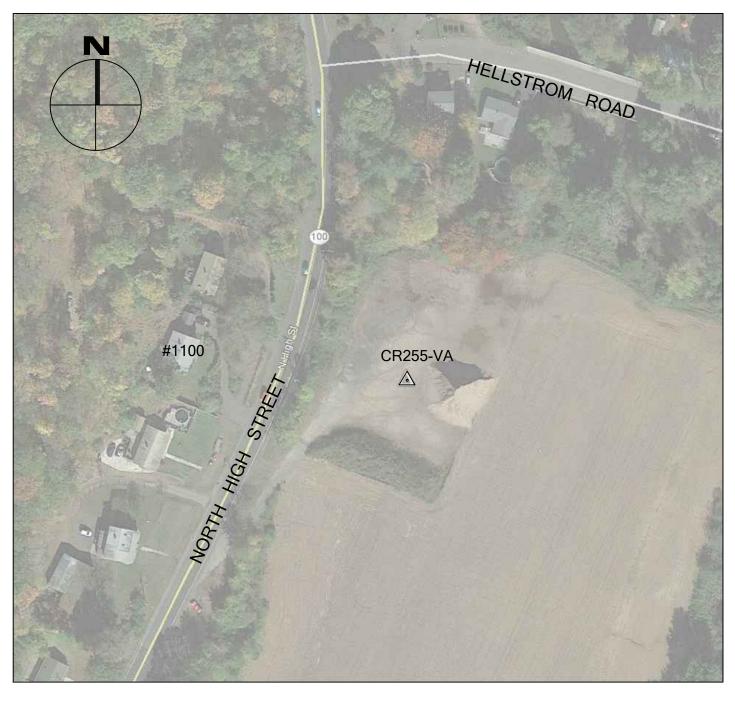

### 2016 CRCOG GROUND CONTROL PROJECT

BY BTM

JOB NO. 16-100

CR255-VA

DATE APRIL 27, 2016

#### EAST HAVEN, CT

| NORTHING (Y) | 674,303.498 |
|--------------|-------------|
| EASTING (X)  | 972,951.368 |
| ELEVATION    | 25.00       |

CR255-VA IS A POINT IN A FIELD OPPOSITE OF #1100 NORTH HIGH STREET IN EAST HAVEN, CT.