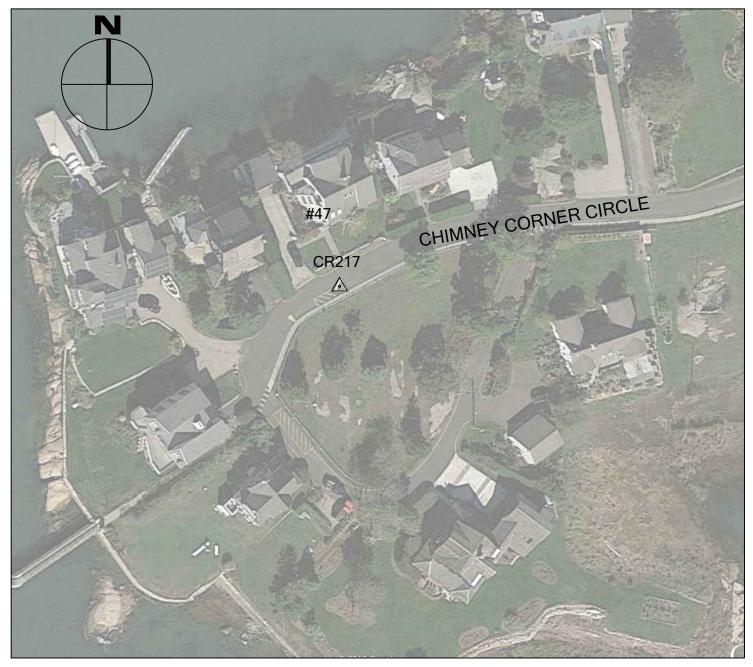

### 2016 CRCOG GROUND CONTROL PROJECT

CR217

BY BTM

JOB NO. \_\_\_\_\_\_\_

DATE APRIL 28, 2016

#### GUILFORD, CT

| NORTHING (Y) | 650,092.944   |
|--------------|---------------|
| EASTING (X)  | 1,011,406.056 |
| ELEVATION    | 13.99         |

CR217 IS THE NORTHEAST CORNER OF PAINTED HASHED NO PARKING AREA NEAR #47 CHIMNEY CORNER CIRCLE IN GUILFORD, CT.