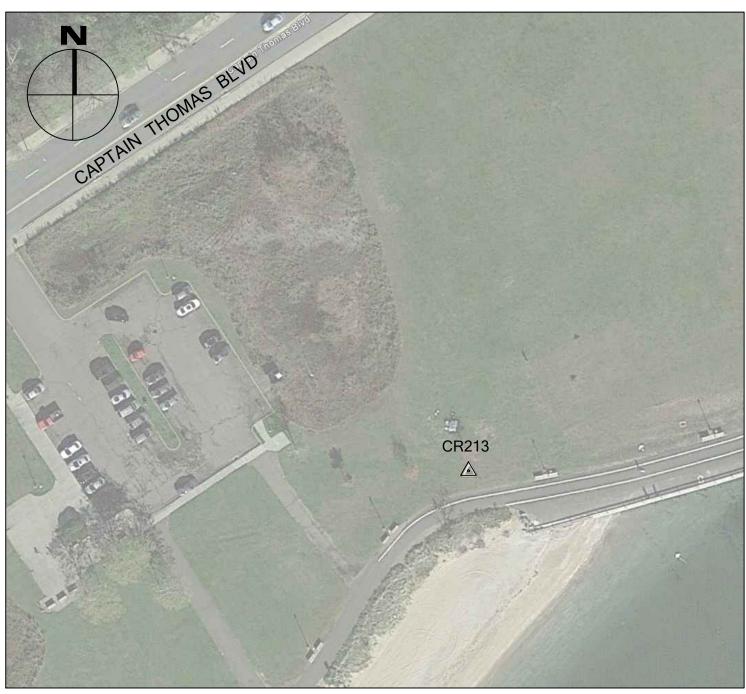

### 2016 CRCOG GROUND CONTROL PROJECT CR213

BY BTM

JOB NO. \_\_\_\_\_\_\_

DATE APRIL 27, 2016

#### WEST HAVEN, CT

| NORTHING (Y) | 653,377.238 |
|--------------|-------------|
| EASTING (X)  | 943,228.534 |
| ELEVATION    | 7.75        |

CR213 IS THE SOUTHWEST CORNER OF INLET TO CATCH BASIN OFF OF CAPTAIN THOMAS BLVD AT BRADLEY POINT PARK IN WEST HAVEN, CT.