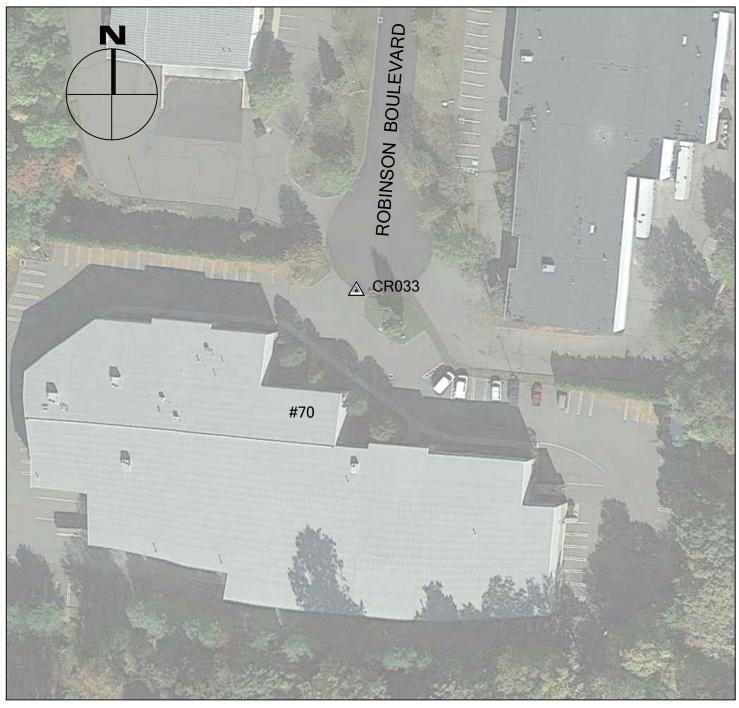

### 2016 CRCOG GROUND CONTROL PROJECT CR033

BY BTM

JOB NO. 16-100

DATE APRIL 25, 2016

### ORANGE, CT

| NORTHING (Y) | 650,432.386 |
|--------------|-------------|
| EASTING (X)  | 933,368.937 |
| ELEVATION    | 22.75       |

# CR033 IS THE SOUTHWEST CORNER OF INLET TO CATCH BASIN IN DRIVEWAY TO #70 ROBINSON BOULEVARD IN ORANGE, CT