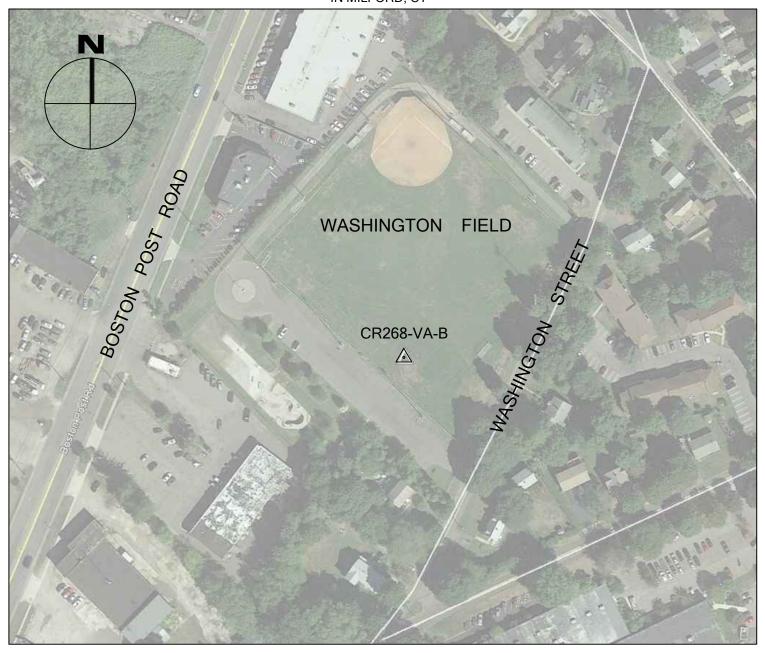

### 2016 CRCOG **GROUND CONTROL** PROJECT

BTM ΒY

JOB NO. 16-100

CR268-VA-B

DATE MAY 5, 2016

#### MILFORD, CT

| NORTHING (Y) | 640,849.691 |
|--------------|-------------|
| EASTING (X)  | 911,174.419 |
| ELEVATION    | 71.22       |

| NORTHING (Y) | 640,849.691 |
|--------------|-------------|
| EASTING (X)  | 911,174.419 |
| ELEVATION    | 71.22       |

#### CR268-VA-B IS A POINT IN A GRASS BALL FIELD IN WASHINGTON FIELD ON WASHINGTON STREET IN MILFORD, CT