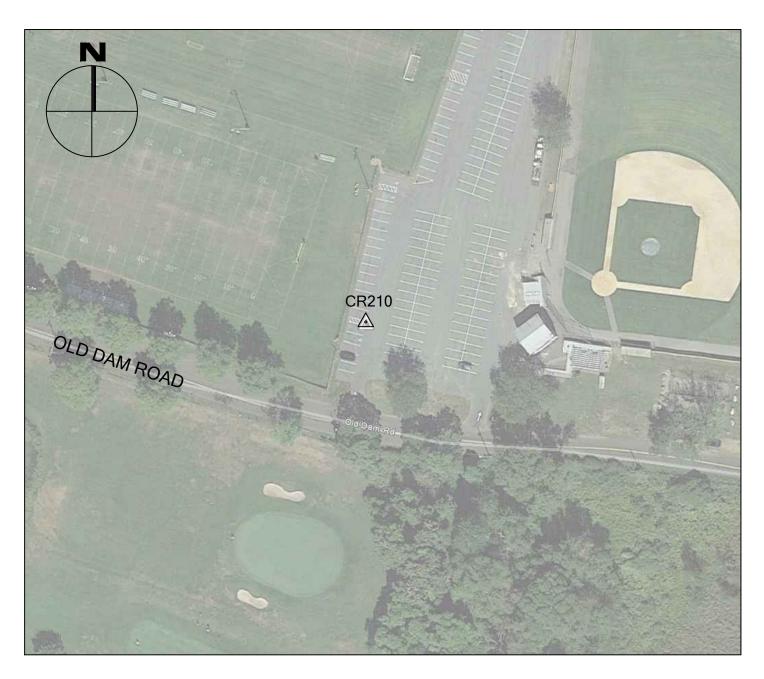

### 2016 CRCOG GROUND CONTROL PROJECT

CR210

BY BTM

JOB NO. \_\_\_\_\_\_\_

DATE APRIL 20, 2016

#### FAIRFIELD, CT

| NORTHING (Y) | 606,289.228 |
|--------------|-------------|
| EASTING (X)  | 858,651.529 |
| ELEVATION    | 7.26        |

# CR210 IS THE NORTHEAST CORNER OF HATCHED AREA IN PARKING LOT FOR OLD DAM ROAD BALL FIELDS IN FAIRFIELD, CT