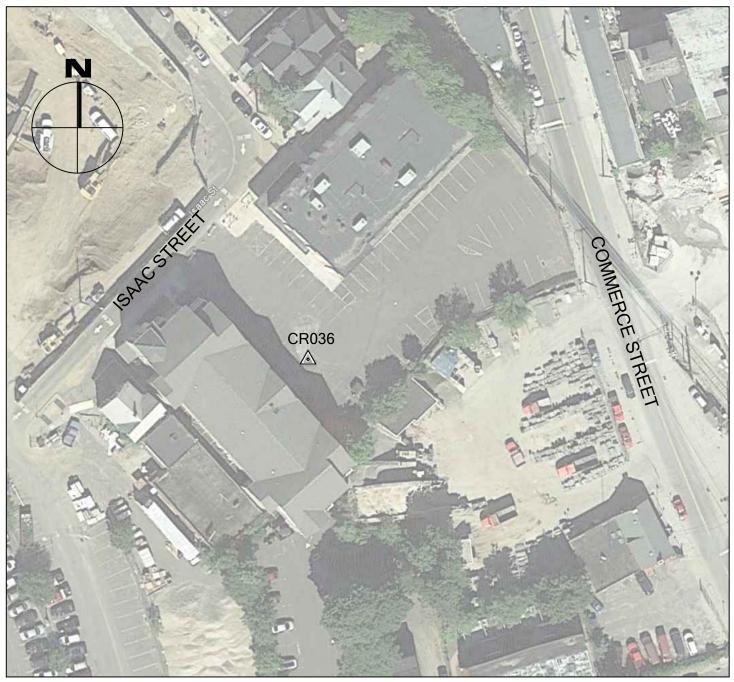

# 2016 CRCOG GROUND CONTROL PROJECT

CR036

BY BTM

JOB NO. 16-100

DATE APRIL 21, 2016

### NORWALK, CT

| NORTHING (Y) | 603,906.582 |
|--------------|-------------|
| EASTING (X)  | 817,432.665 |
| ELEVATION    | 27.82       |

### CR036 IS THE SOUTHEAST CORNER OF INLET OF CATCH BASIN IN PARKING LOT OF #17 ISAAC STREET, GARDEN CINEMAS IN NORWALK, CT