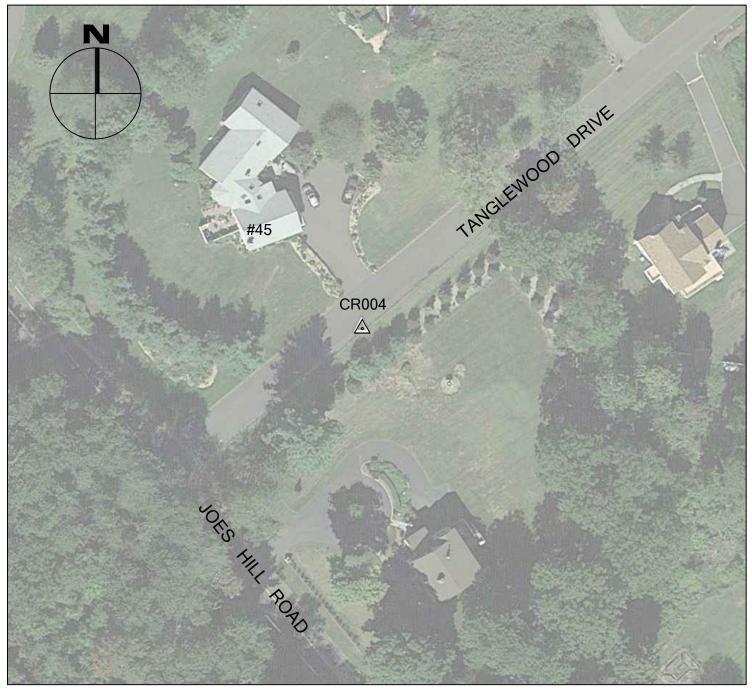

# 2016 CRCOG GROUND CONTROL PROJECT

CR004

BY BTM

JOB NO. \_\_\_\_\_\_\_

DATE APRIL 28, 2016

### DANBURY, CT

| NORTHING (Y) | 708,403.340 |
|--------------|-------------|
| EASTING (X)  | 786,162.328 |
| ELEVATION    | 750.58      |

CR004 IS THE CORNER OF PAINTED TARGET IN FRONT OF #45 TANGLEWOOD DRIVE IN DANBURY, CT.