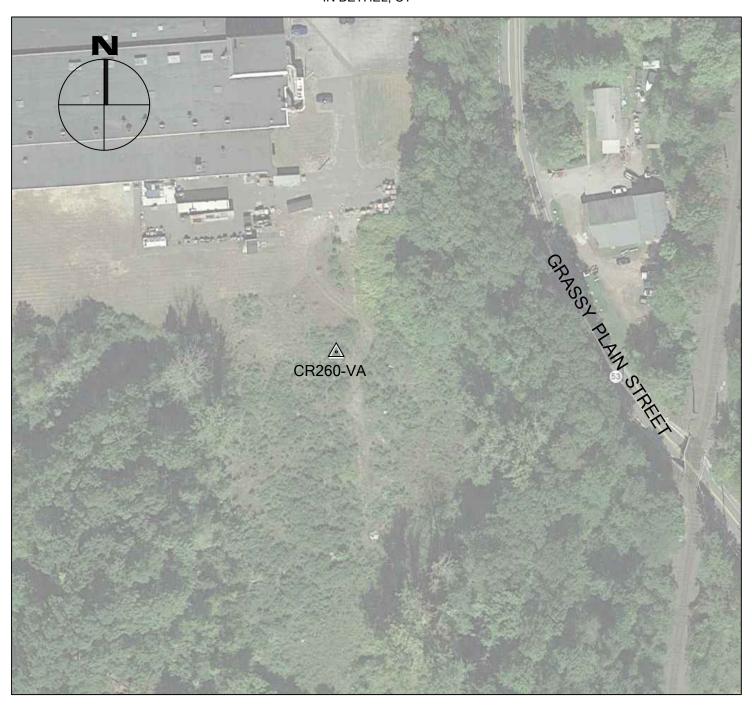

### 2016 CRCOG GROUND CONTROL PROJECT CR260-VA

BY BTM

JOB NO. \_\_\_\_\_\_\_

DATE APRIL 26, 2016

#### BETHEL, CT

| NORTHING (Y) | 691,773.138 |
|--------------|-------------|
| EASTING (X)  | 816,136.576 |
| ELEVATION    | 416.23      |

CR260-VA IS A POINT IN MEDIUM VEGETATION NEAR THE REAR OF #185 GRASSY PLAIN STREET IN BETHEL, CT