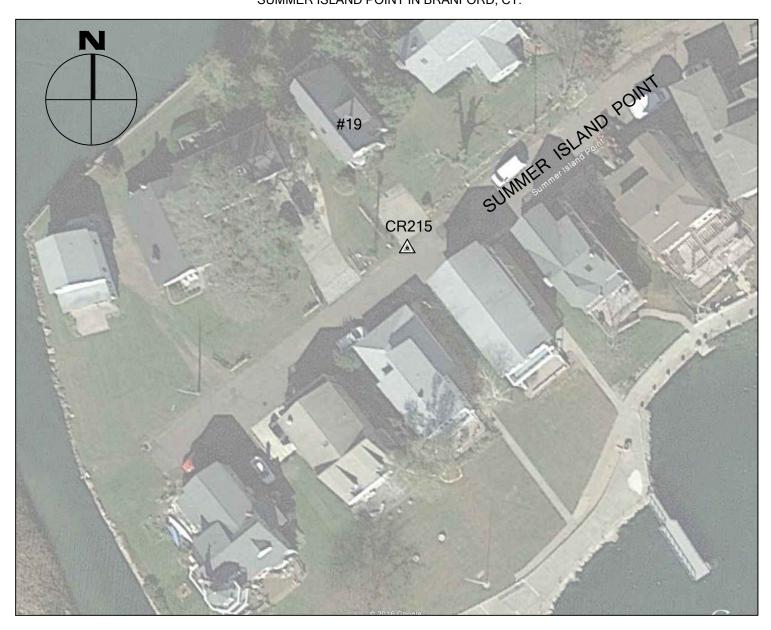

### 2016 CRCOG GROUND CONTROL PROJECT

CR215

BY BTM

JOB NO. \_\_\_\_\_\_\_

DATE APRIL 27, 2016

#### BRANFORD, CT

| NORTHING (Y) | 651,929.167 |
|--------------|-------------|
| EASTING (X)  | 981,818.928 |
| ELEVATION    | 4.91        |

#### CR215 IS THE WESTERN MOST CORNER OF INLET TO CATCH BASIN IN FRONT OF #19 SUMMER ISLAND POINT IN BRANFORD, CT.