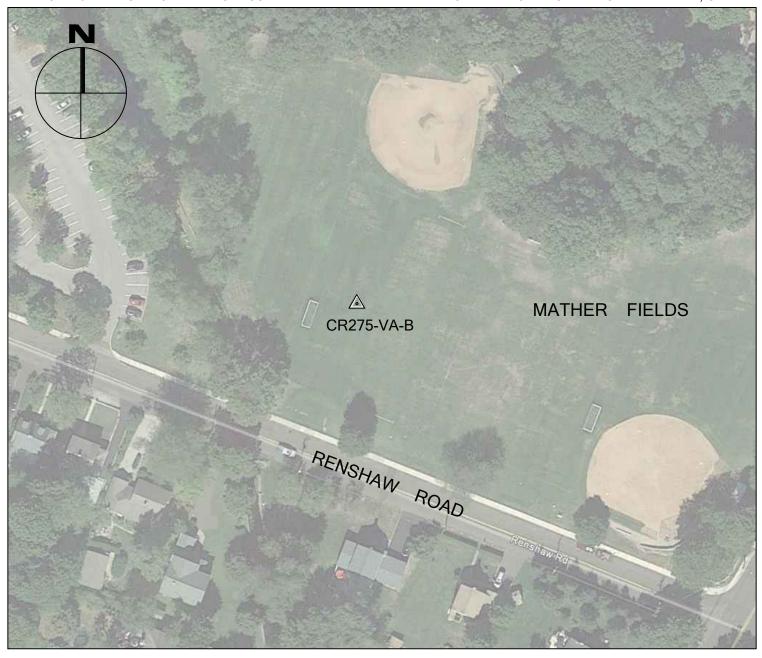

### 2016 CRCOG GROUND CONTROL PROJECT CR275-VA-B

BY BTM

JOB NO. 16-100

DATE MAY 5, 2016

## DARIEN, CT

| NORTHING (Y)      | 585,513.275 |
|-------------------|-------------|
| EASTING (X)       | 798,144.745 |
|                   |             |
| <b>ΕΙ ΕΛΑΤΙΟΝ</b> | 10.31       |

CR275-VA-B IS A POINT IN A GRASS BALL FIELD AT MATHER FIELDS NEAR #18 RENSHAW ROAD IN DARIEN, CT