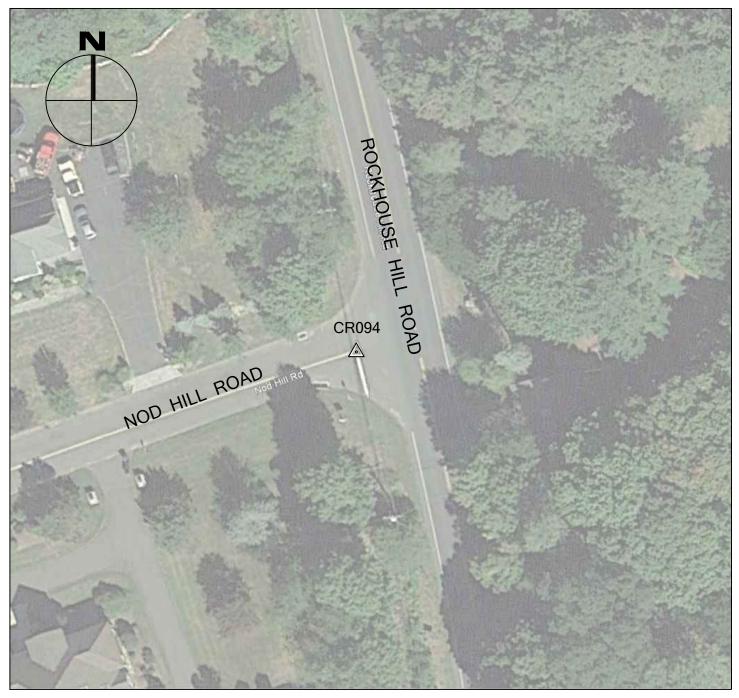

# 2016 CRCOG GROUND CONTROL PROJECT

CR094

BY BTM

JOB NO. \_\_\_\_\_\_\_

DATE APRIL 28, 2016

### OXFORD, CT

| NORTHING (Y) | 707,846.378 |
|--------------|-------------|
| EASTING (X)  | 892,702.061 |
| ELEVATION    | 658.24      |

CR094 IS THE NORTHEAST CORNER OF PAINTED STOP BAR AT THE INTERSECTION OF ROCKHOUSE HILL ROAD AND NOD HILL ROAD IN OXFORD, CT.