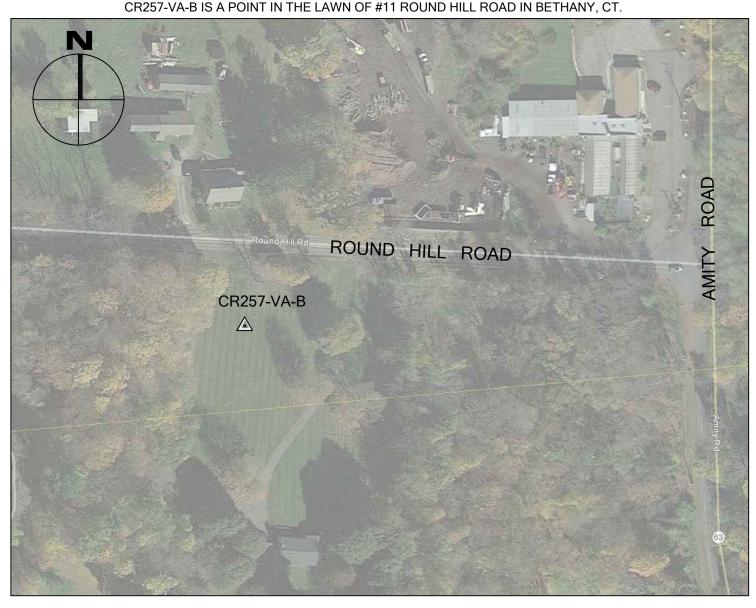

### 2016 CRCOG GROUND CONTROL PROJECT

BY BTM

JOB NO. 16-100

CR257-VA-B

DATE MAY 5, 2016

#### BETHANY, CT

| NORTHING (Y) | 703,163.331 |
|--------------|-------------|
| EASTING (X)  | 930,714.751 |
| ELEVATION    | 535.15      |