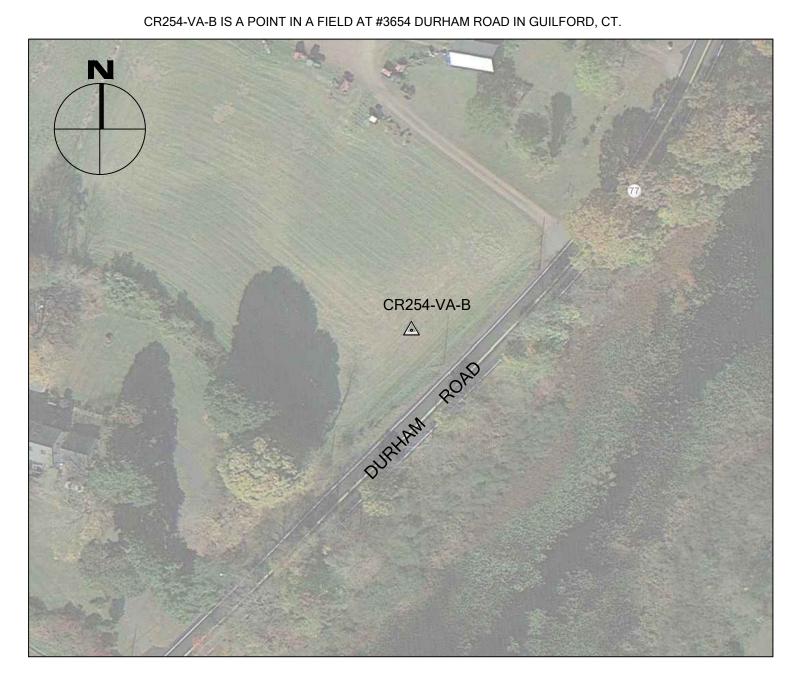

### 2016 CRCOG GROUND CONTROL PROJECT

BY BTM

JOB NO. 16-100

CR254-VA-B

DATE MAY 5, 2016

#### GUILFORD, CT

| NORTHING (Y) | 700,626.396   |
|--------------|---------------|
| EASTING (X)  | 1,013,092.177 |
| ELEVATION    | 182.44        |