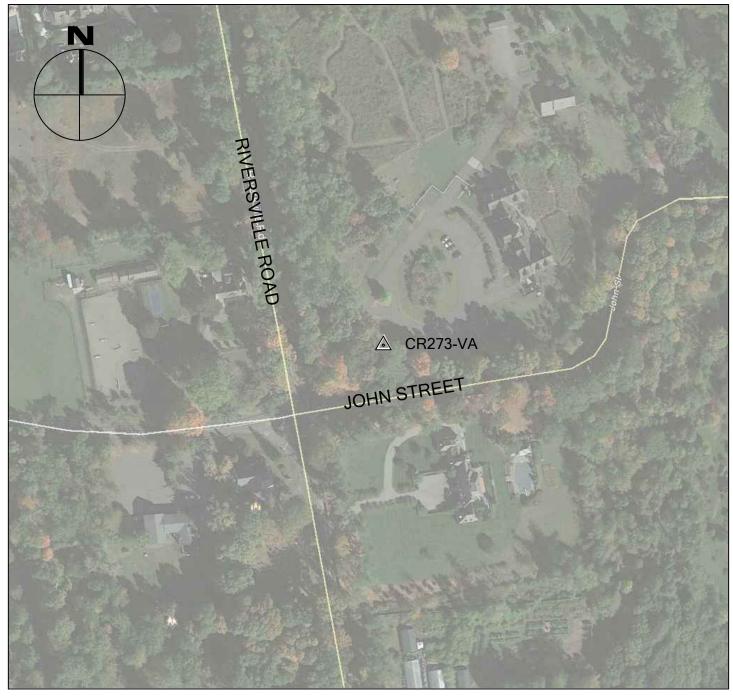

### 2016 CRCOG GROUND CONTROL PROJECT CR273-VA

BY BTM

JOB NO. \_\_\_\_\_\_\_

DATE APRIL 18, 2016

### GREENWICH, CT

| NORTHING (Y) | 597,271.753 |
|--------------|-------------|
| EASTING (X)  | 741,246.982 |
| ELEVATION    | 506.08      |

#### CR273-VA IS A POINT IN A WOODED AREA AT #613 RIVERSVILLE ROAD IN GREENWICH, CT