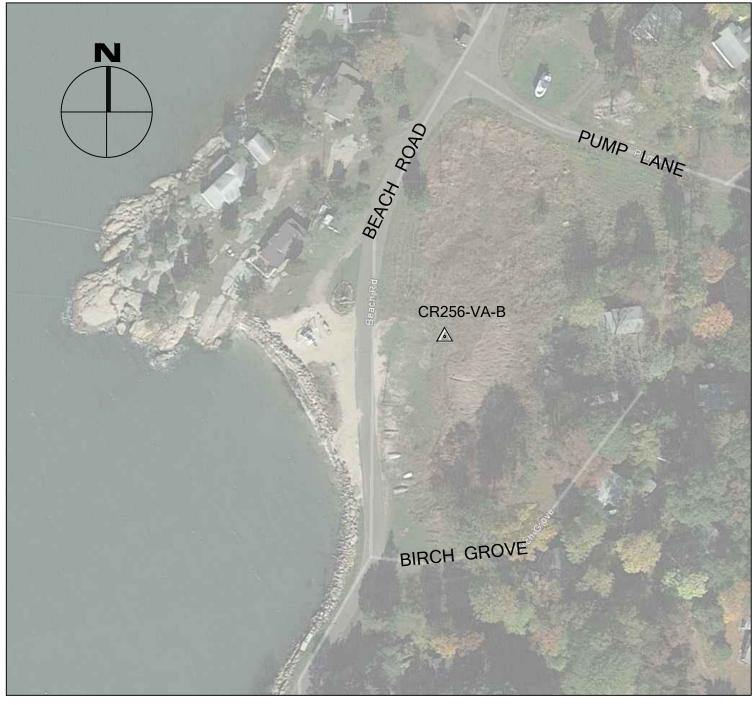

### 2016 CRCOG GROUND CONTROL PROJECT

BY BTM

JOB NO. \_\_\_\_\_\_16-100

CR256-VA-B

DATE MAY 6, 2016

#### GUILFORD, CT

| NORTHING (Y) | 655,567.184   |
|--------------|---------------|
| EASTING (X)  | 1,009,810.082 |
| ELEVATION    | 1.92          |

CR256-VA-B IS A POINT IN MEDIUM VEGETATION NEAR #32 BEACH ROAD IN GUILFORD, CT.