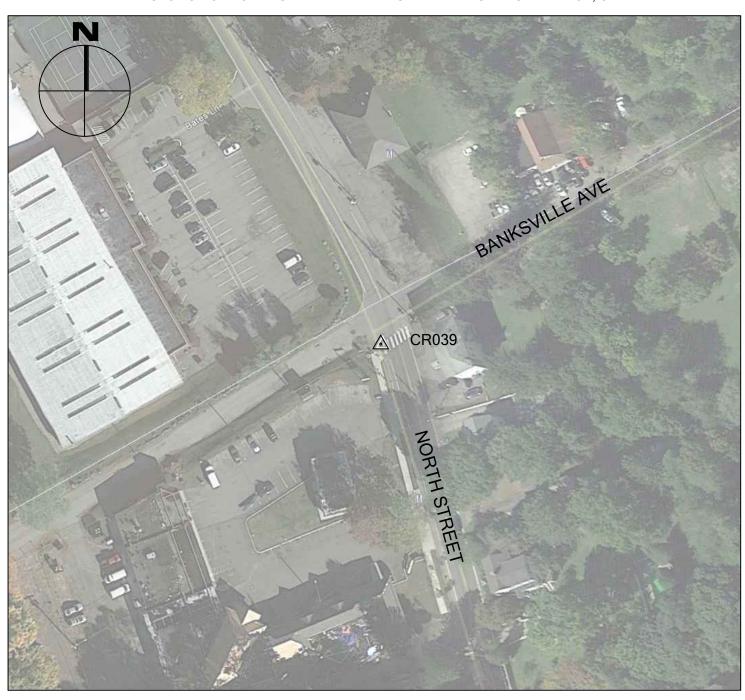

# 2016 CRCOG GROUND CONTROL PROJECT

CR039

BY BTM

JOB NO. \_\_\_\_\_\_\_

DATE APRIL 18, 2016

### GREENWICH, CT

| NORTHING (Y) | 613,500.258 |
|--------------|-------------|
| EASTING (X)  | 754,947.060 |
| ELEVATION    | 452.87      |

CR039 IS THE NORTHWEST CORNER OF THE WESTERN MOST CROSSWALK PAINT BAR AT THE INTERSECTION OF NORTH STREET AND BANKSVILLE AVENUE IN GREENWICH, CT