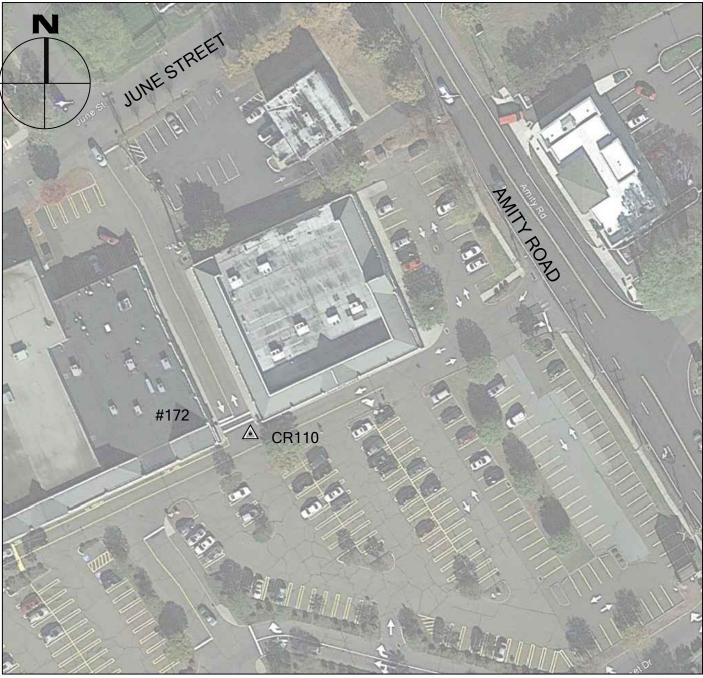

# 2016 CRCOG GROUND CONTROL PROJECT

CR110

BY BTM

JOB NO. \_\_\_\_\_\_\_

DATE APRIL 11, 2016

### NEW HAVEN, CT

| NORTHING (Y) | 683,938.380 |
|--------------|-------------|
| EASTING (X)  | 936,593.771 |
| ELEVATION    | 81.36       |

# ELEVATION <u>81.36</u>

# CR110 IS THE SOUTHEASTERLY CORNER OF CATCH BASIN INLET NEAR #172 AMITY ROAD, NEW HAVEN, CT.