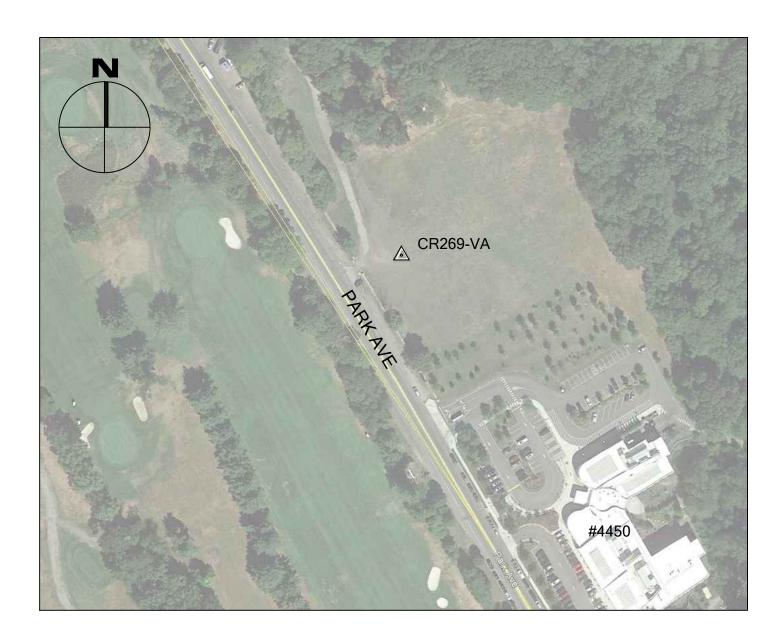

### 2016 CRCOG **GROUND CONTROL** PROJECT CR269-VA

BTM ΒY

JOB NO. \_\_\_\_\_\_\_

DATE APRIL 11, 2016

#### BRIDGEPORT, CT

| NORTHING (Y) | 640,185.787 |
|--------------|-------------|
| EASTING (X)  | 866,504.736 |
| ELEVATION    | 269.49      |

#### CR269-VA IS A POINT IN A GRASS FIELD IN VETERANS MEMORIAL PARK NEAR #4450 PARK AVENUE, BRIDGEPORT, CT.