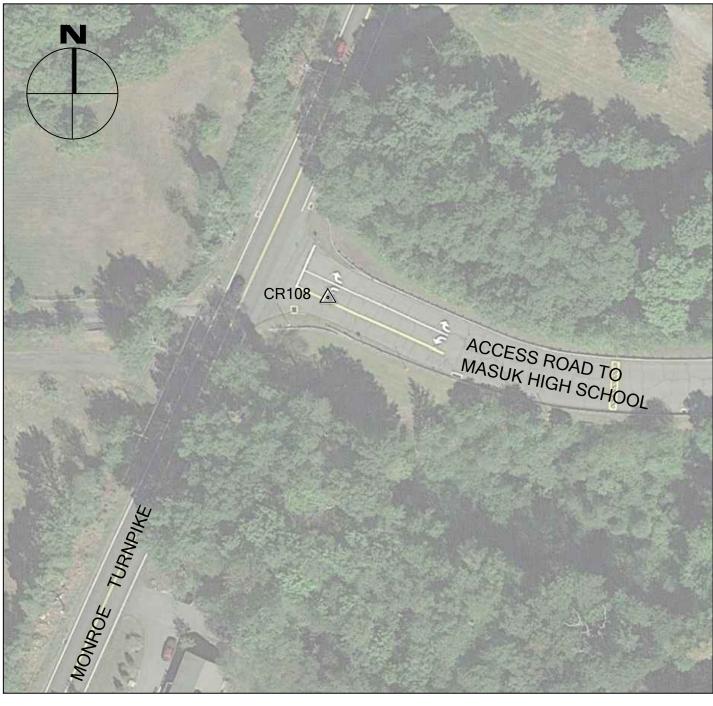

### 2016 CRCOG GROUND CONTROL PROJECT CR108

BY BTM

JOB NO. 16-100

DATE \_\_\_\_\_ APRIL 28, 2016

### MONROE, CT

| NORTHING (Y) | 687,628.021 |
|--------------|-------------|
| EASTING (X)  | 876,830.007 |
| ELEVATION    | 500.48      |

CR108 IS THE TIP OF A PAINTED DIRECTIONAL ARROW AT THE ACCESS ROAD TO MASUK HIGH SCHOOL AT 1014 MONROE TURNPIKE IN MONROE, CT.