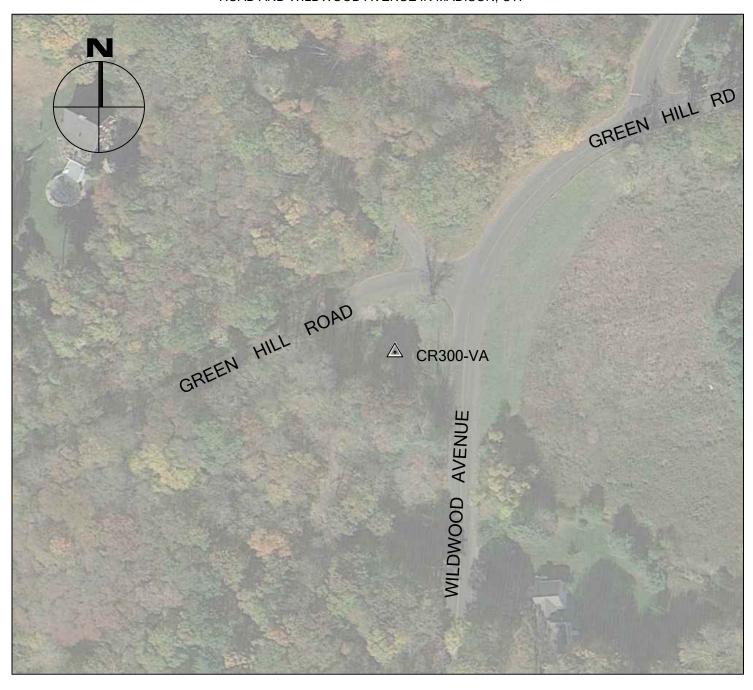

#### WALLINGFORD, CT

NORTHING (Y) 723,917.628

EASTING (X) 984,893.923

ELEVATION 204.01

CR253-VA IS A POINT ON THE PUTTING GREEN OPPOSITE OF #790 CENTER STREET IN WALLINGFORD, CT.

CR300-VA

MADISON, CT

NORTHING (Y) 666,659.414 1,030,672.584 EASTING (X) 24.76 **ELEVATION** 

BTM

JOB NO. <u>16-100</u>

DATE MAY 2, 2016

CR300-VA IS A POINT IN HIGH VEGETATION AT THE INTERSECTION OF GREEN HILL ROAD AND WILDWOOD AVENUE IN MADISON, CT.