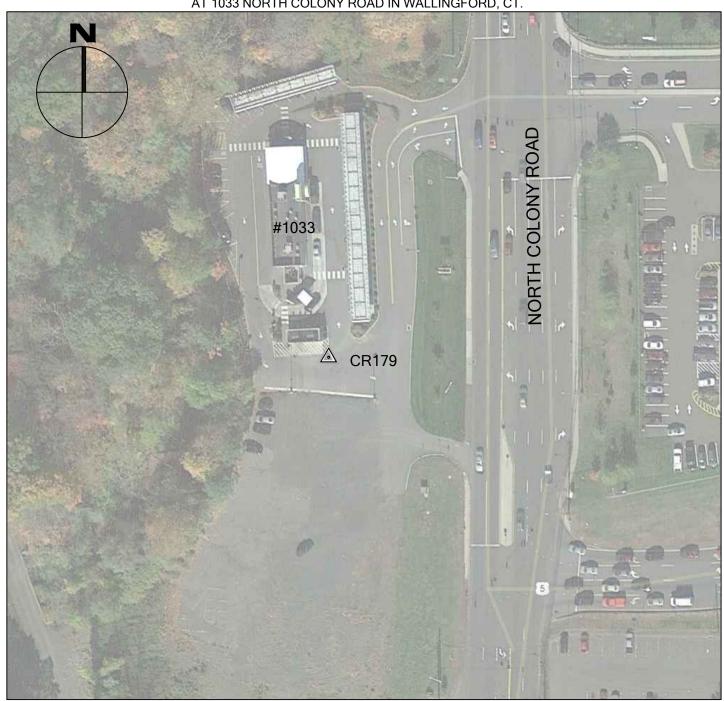

## 2016 CRCOG GROUND CONTROL PROJECT

CR179

WALLINGFORD, CT

NORTHING (Y) 740,440.503

EASTING (X) 983,563.077

ELEVATION 84.24

<sub>BY</sub> <u>BTM</u>

JOB NO. <u>16-100</u>

DATE APRIL 26, 2016

CR179 IS THE SOUTHEAST CORNER OF HASHED NO PARKING AREA IN PARKING LOT AT 1033 NORTH COLONY ROAD IN WALLINGFORD, CT.