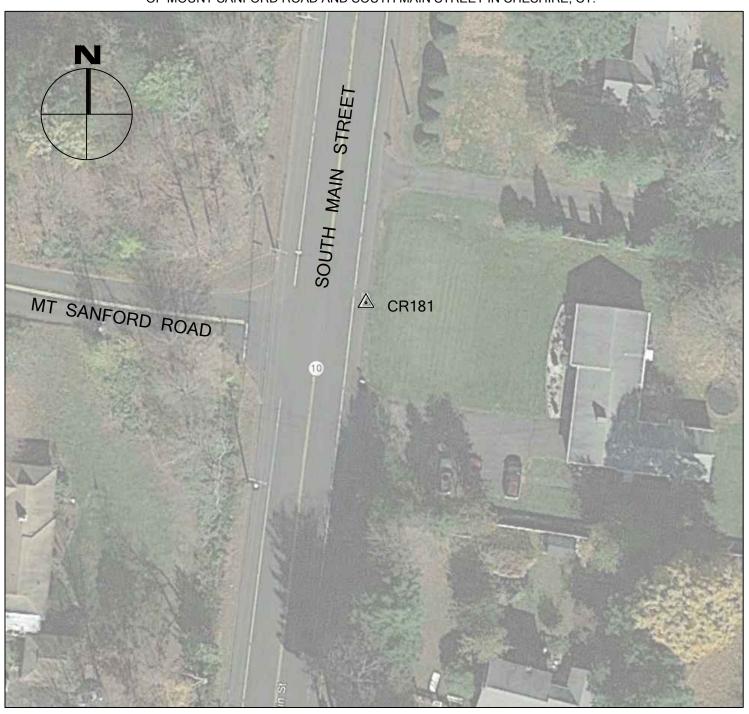

## 2016 CRCOG GROUND CONTROL PROJECT

CR181

JOB NO. <u>16-100</u>

BTM

DATE \_\_APRIL 26, 2016

#### CHESHIRE, CT

NORTHING (Y) 727,277.186

EASTING (X) 956,637.229

ELEVATION 143.63

CR181 IS THE SOUTHWEST CORNER OF INLET TO CATCH BASIN AT THE INTERSECTION OF MOUNT SANFORD ROAD AND SOUTH MAIN STREET IN CHESHIRE, CT.