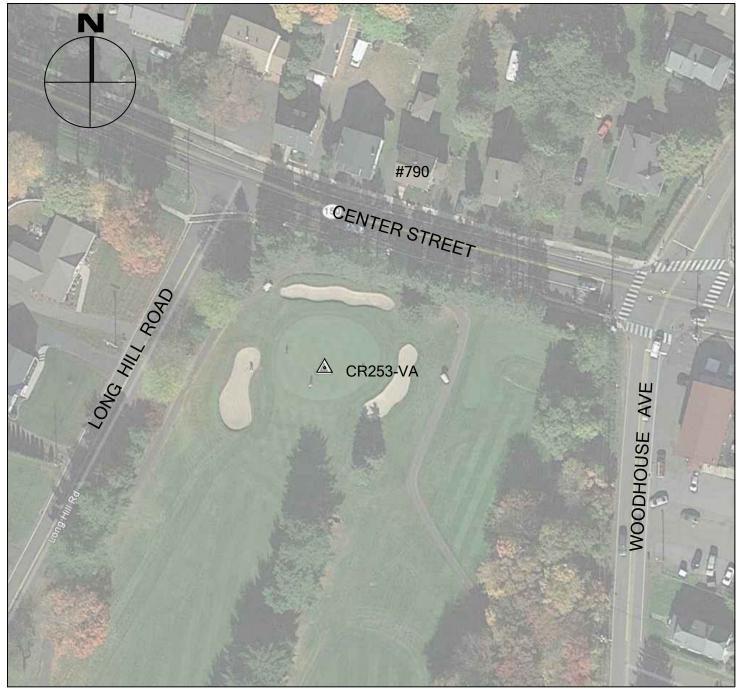

CR253-VA

JOB NO. <u>16-100</u>

BTM

DATE \_\_APRIL 26, 2016

#### WALLINGFORD, CT

NORTHING (Y) 723,917.628

EASTING (X) 984,893.923

ELEVATION 204.01

CR253-VA IS A POINT ON THE PUTTING GREEN OPPOSITE OF #790 CENTER STREET IN WALLINGFORD, CT.

CR300-VA

MADISON, CT

NORTHING (Y) 666,659.414 1,030,672.584 EASTING (X) 24.76 **ELEVATION** 