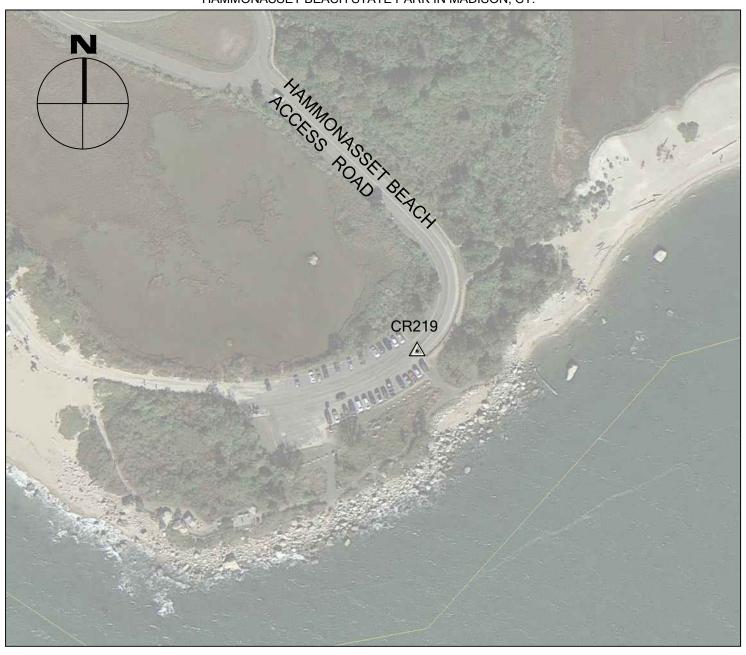

CR199 IS THE WESTERLY MOST CORNER OF AN INLET TO A CATCH BASIN AT THE INTERSECTION OF DURHAM ROAD AND HORSE POND ROAD IN MADISON, CT.

CR219

MADISON, CT

NORTHING (Y) 651,709.038 EASTING (X) 1,056,872.848 ELEVATION 6.46

| BY                    | BTM         |  |  |  |
|-----------------------|-------------|--|--|--|
| JOB NO. <u>16-100</u> |             |  |  |  |
| DATE                  | MAY 2, 2016 |  |  |  |

CR219 IS THE END OF THE PAINTED CENTERLINE LOCATED AT THE END OF THE ACCESS ROAD AT HAMMONASSET BEACH STATE PARK IN MADISON, CT.