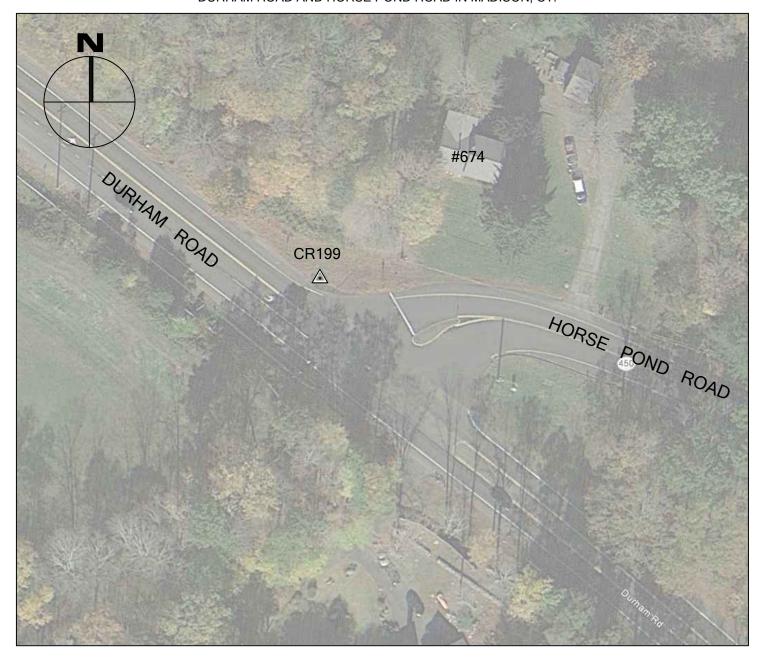

**CR199** 

MADISON, CT

NORTHING (Y) 678,299.696

EASTING (X) 1,037,946.398

ELEVATION 122.19

| BY BTM                |  |  |  |  |
|-----------------------|--|--|--|--|
| JOB NO. <u>16-100</u> |  |  |  |  |
| DATE MAY 2, 2016      |  |  |  |  |

CR199 IS THE WESTERLY MOST CORNER OF AN INLET TO A CATCH BASIN AT THE INTERSECTION OF DURHAM ROAD AND HORSE POND ROAD IN MADISON, CT.

CR219

MADISON, CT

NORTHING (Y) 651,709.038 EASTING (X) 1,056,872.848 ELEVATION 6.46