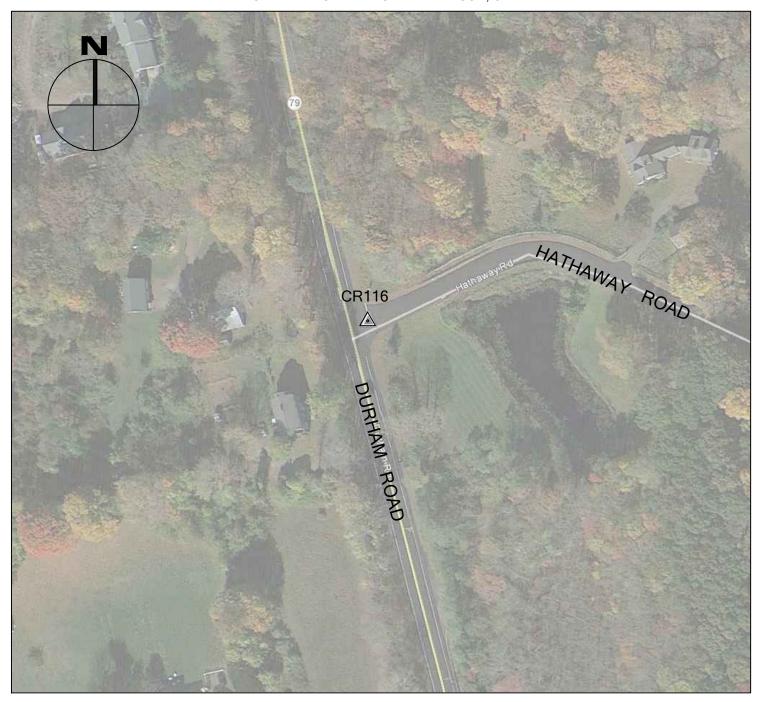

## 2016 CRCOG GROUND CONTROL PROJECT

**CR116** 

MADISON, CT

NORTHING (Y) 698,602.571 EASTING (X) 1,029,835.951 ELEVATION 371.40 BY BTM

JOB NO. <u>16-100</u>

DATE MAY 2, 2016

CR116 IS THE SOUTHWEST CORNER OF A PAINTED STOP BAR AT THE INTERSECTION OF HATHAWAY ROAD AND DURHAM ROAD IN MADISON, CT.