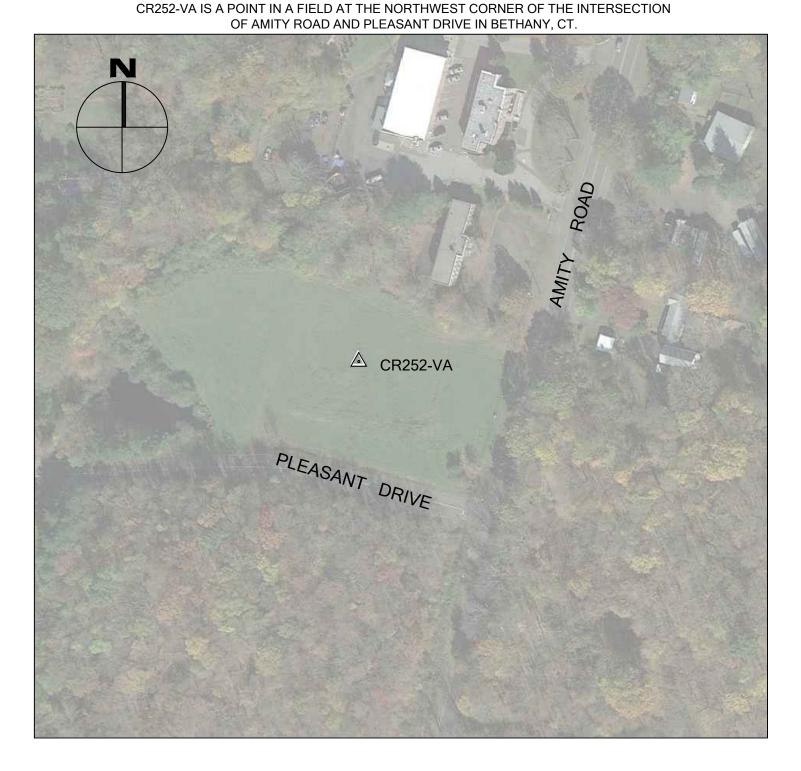

## **2016 CRCOG GROUND CONTROL PROJECT**

CR252-VA

| JOB | NO | 16-100 |  |
|-----|----|--------|--|
|     |    |        |  |

DATE MAY 5, 2016

BTM

BETHANY, CT

NORTHING (Y) 718,423.185

933,025.007 EASTING (X) 639.15 **ELEVATION** 