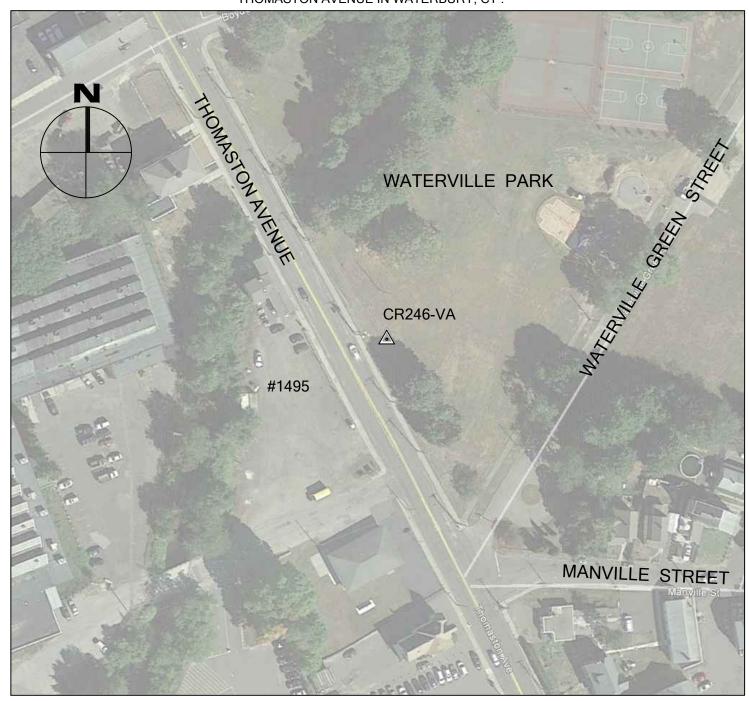

# 2016 CRCOG GROUND CONTROL PROJECT

BY BTM

JOB NO. \_\_\_\_\_\_\_

DATE MAY 22, 2016

## WATERBURY, CT

CR246-VA

| NORTHING (Y) | 775,005.979 |
|--------------|-------------|
| EASTING (X)  | 917,851.250 |
| ELEVATION    | 287.18      |

## CR246-VA IS A POINT IN A GRASS LAWN AREA IN WATERVILLE PARK OPPOSITE #1495 THOMASTON AVENUE IN WATERBURY, CT .

THE BONGIOVANNI GROUP, INC. LAND SURVEYORS 170 Pane Road Newington, Conn. 06111 TEL. (860) 666-0134 FAX (860) 666-3830