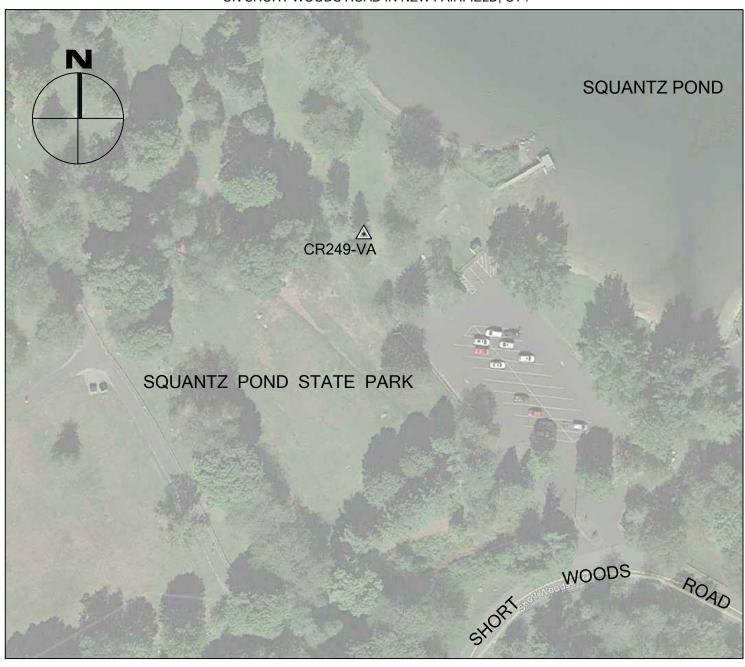

# 2016 CRCOG **GROUND CONTROL** PROJECT

CR249-VA

BTM ΒY

JOB NO. 16-100

DATE MAY 22, 2016

## NEW FAIRFIELD, CT

| NORTHING (Y) | 747,488.488 |
|--------------|-------------|
| EASTING (X)  | 801,836.733 |
| ELEVATION    | 439.03      |

| RTHING (Y) | 747,400.400 | _ |
|------------|-------------|---|
| · · ·      | 801,836.733 |   |
| FVATION    | 439.03      |   |

### CR249-VA IS A POINT AMONG TALL TREES IN A PICNIC AREA IN SQUANTZ POND STATE PARK ON SHORT WOODS ROAD IN NEW FAIRFIELD, CT.