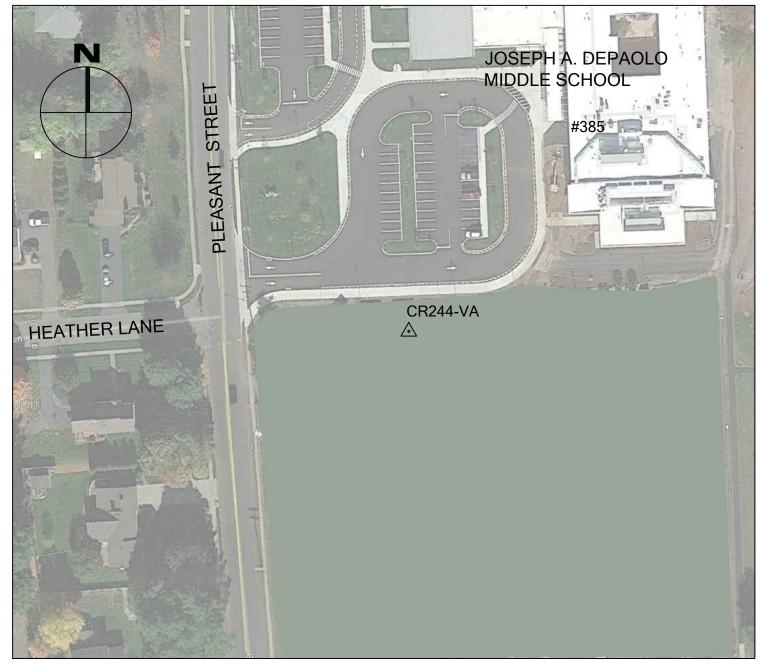

# 2016 CRCOG GROUND CONTROL PROJECT CR244-VA

BY BTM

JOB NO. \_\_\_\_\_\_\_

DATE MAY 22, 2016

## SOUTHINGTON, CT

| NORTHING (Y) | 781,848.544 |
|--------------|-------------|
| EASTING (X)  | 970,653.672 |
| ELEVATION    | 221.54      |

# CR244-VA IS A POINT IN THE NORTHWEST CORNER OF A GRASS FIELD AREA IN JOSEPH A. DEPAOLO MIDDLE SCHOOL IN SOUTHINGTON, CT .

THE BONGIOVANNI GROUP, INC. LAND SURVEYORS 170 Pane Road Newington, Conn. 06111 TEL. (860) 666-0134 FAX (860) 666-3830