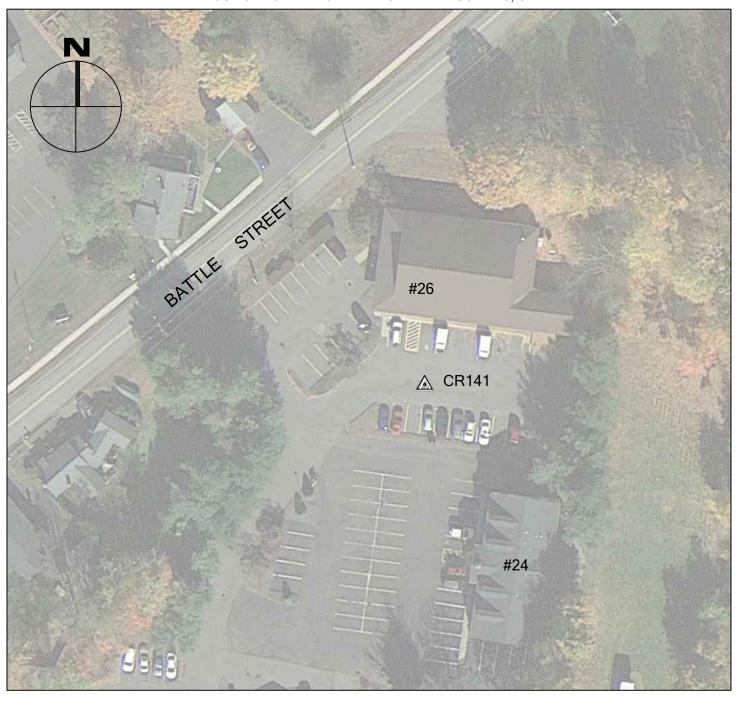

# 2016 CRCOG GROUND CONTROL PROJECT

CR141

SOMERS, CT

NORTHING (Y) 920,352.814 EASTING (X) 1,083,752.856 ELEVATION 266.83 BY BTM

JOB NO. <u>16-100</u>

DATE <u>MAY 27, 2016</u>

CR141 IS THE NORTHWEST CORNER OF AN INLET TO A CATCH BASIN IN THE PARKING LOT OF THE US POST OFFICE AT #26 BATTLE STREET IN SOMERS, CT.