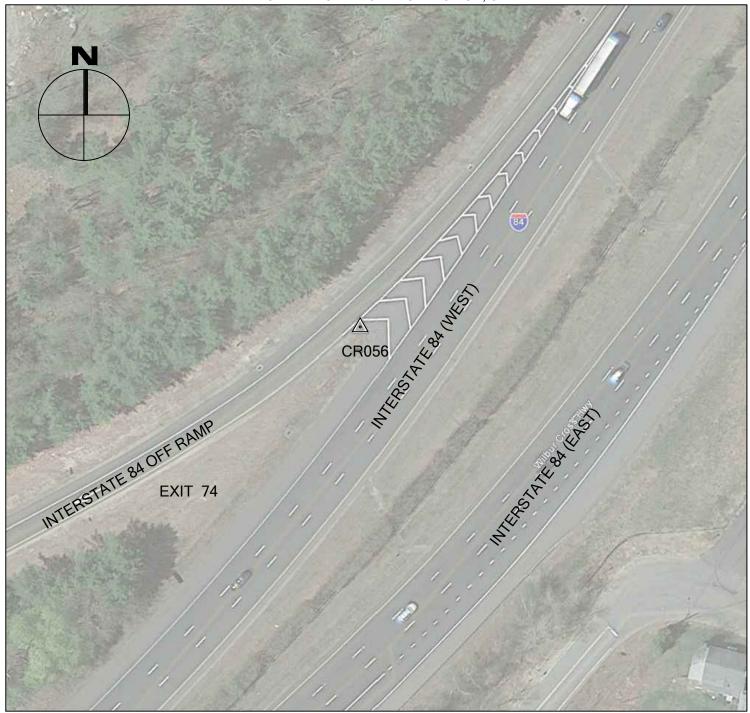

### 2016 CRCOG GROUND CONTROL PROJECT

CR056

JOB NO. <u>16-100</u>

DATE JUNE 1, 2016

UNION, CT

NORTHING (Y) 935,892.296 EASTING (X) 1,165,992.405 ELEVATION 705.82

CR056 IS THE INSIDE CORNER OF PAINTED WHITE LINES AT THE SOUTH SHOULDER OF THE OFF RAMP AT EXIT 74 OF INTERSTATE 84 WEST IN UNION, CT.