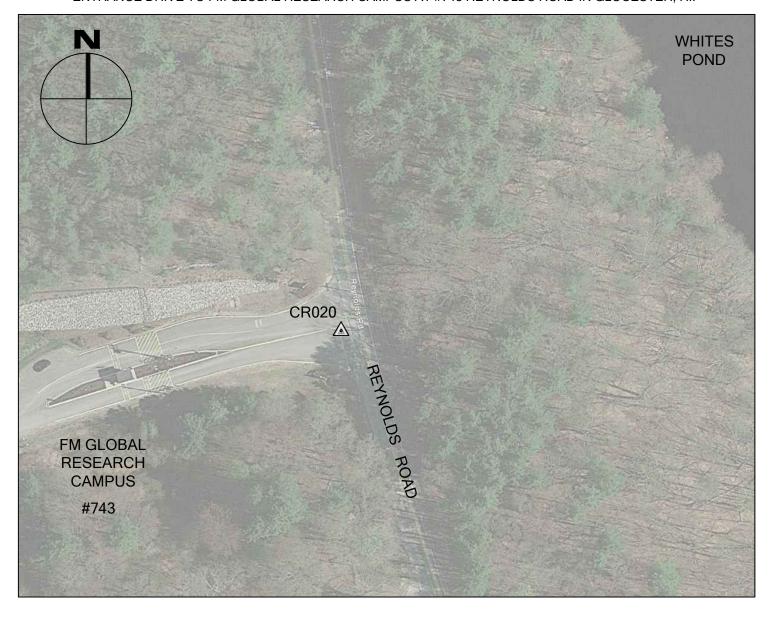

ELEVATION 671.18

CR019 IS THE NORTHWEST CORNER OF A PAINTED STOP BAR AT THE INTERSECTION OF WAKEFIELD ROAD AND BUCK HILL ROAD IN BURRILLVILLE, RI.

CR020

GLOCESTER, RI

NORTHING (Y) 885,789.972 EASTING (X) 1,265,422.612 ELEVATION 673.36

| BY BTM                |
|-----------------------|
| JOB NO. <u>16-100</u> |
| DATE MAY 28, 2016     |

CR020 IS THE NORTHEAST CORNER OF A PAINTED STOP BAR AT THE INTERSECTION OF REYNOLDS ROAD AND ENTRANCE DRIVE TO FM GLOBAL RESEARCH CAMPUS AT #743 REYNOLDS ROAD IN GLOCESTER, RI.