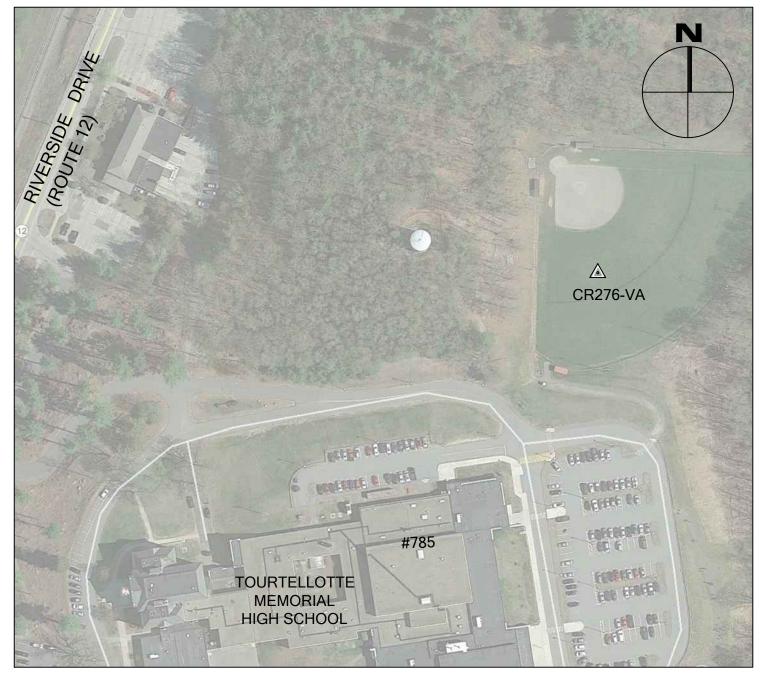

CR193 IS THE NORTHEAST CORNER OF AN INLET TO A CATCH BASIN IN THE PARKING LOT OF KOHLS ON THE EAST SIDE OF PUTNAM PIKE IN KILLINGLY, CT.

CR276-VA

DATE MAY 28, 2016

**BTM** 

#### THOMPSON, CT

NORTHING (Y) 918,444.755 EASTING (X) 1,232,024.072 ELEVATION 420.82

CR276-VA IS A POINT IN THE GRASS OUTFIELD OF A BALL FIELD AT TOURTELLOTTE MEMORIAL HIGH SCHOOL AT #785 RIVERSIDE DRIVE IN THOMPSON, CT.