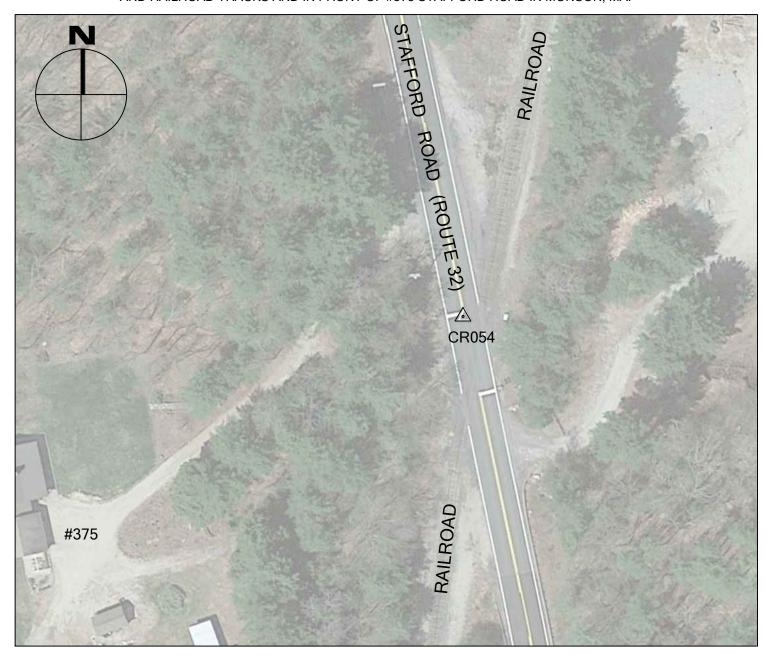

CR054

MONSON, MA

NORTHING (Y) 937,690.479

EASTING (X) 1,116,351.425

ELEVATION 632.28

BY BTM

JOB NO. 16-100

DATE MAY 27, 2016

CR054 IS THE SOUTHEAST CORNER OF A PAINTED STOP BAR AT THE INTERSECTION OF STAFFORD ROAD AND RAILROAD TRACKS AND IN FRONT OF #375 STAFFORD ROAD IN MONSON, MA.

CR055

BY BTM

JOB NO. 16-100

DATE MAY 27, 2016