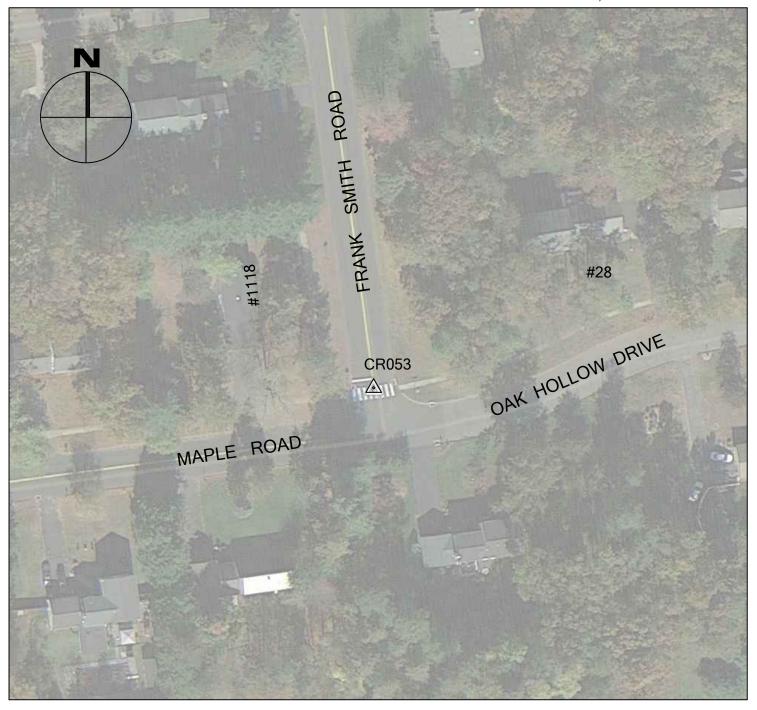

### 2016 CRCOG GROUND CONTROL PROJECT

CR053

BTM

JOB NO. 16-100

DATE MAY 27, 2016

#### LONGMEADOW, MA

NORTHING (Y) 937,458.194 EASTING (X) 1,055,651.435 ELEVATION 198.72

CR053 IS THE NORTHEAST CORNER OF A PAINTED CROSSWALK STRIPE (FOURTH FROM WEST) AT THE INTERSECTION OF FRANK SMITH ROAD AND MAPLE ROAD IN LONGMEADOW, MA.