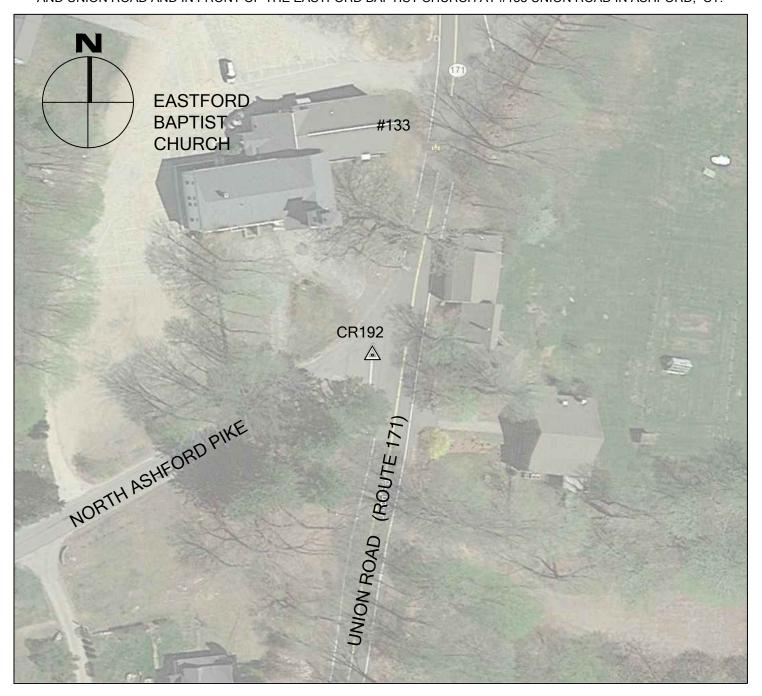

ASHFORD, CT

NORTHING (Y) 909,113.145 EASTING (X) 1,175,464.774 ELEVATION 726.89

CR192 IS THE NORTHWEST CORNER OF THE PAINTED STOP BAR AT THE INTERSECTION OF NORTH ASHFORD PIKE AND UNION ROAD AND IN FRONT OF THE EASTFORD BAPTIST CHURCH AT #133 UNION ROAD IN ASHFORD, CT.