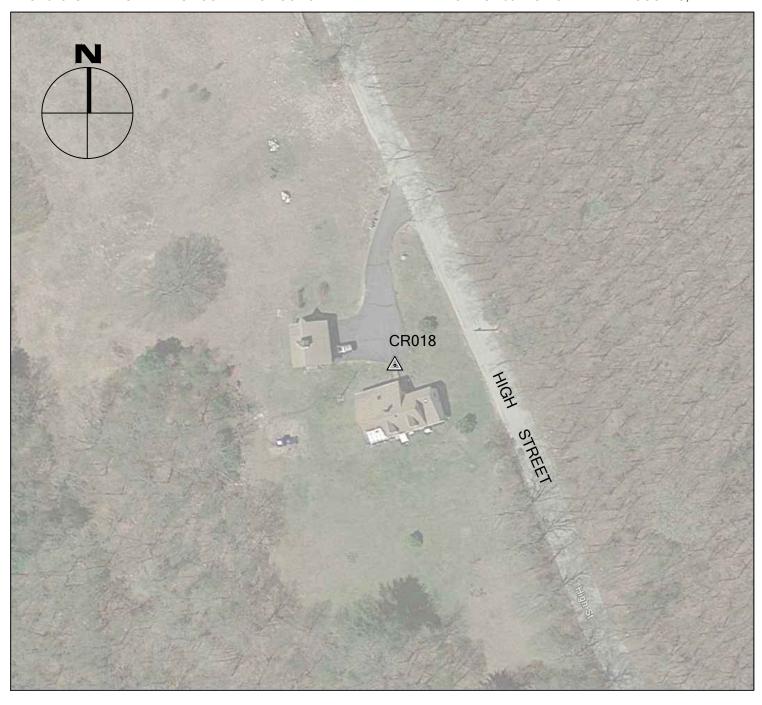

CR018

DOUGLAS, MA

NORTHING (Y) 935,908.793 EASTING (X) 1,256,923.789 ELEVATION 734.81 BY BTM

JOB NO. <u>16-100</u>

DATE MAY 28, 2016

CR018 IS THE NORTHWEST CORNER OF CONCRETE PAD AT ENTRANCE TO #50 HIGH STREET IN DOUGLAS, MA.