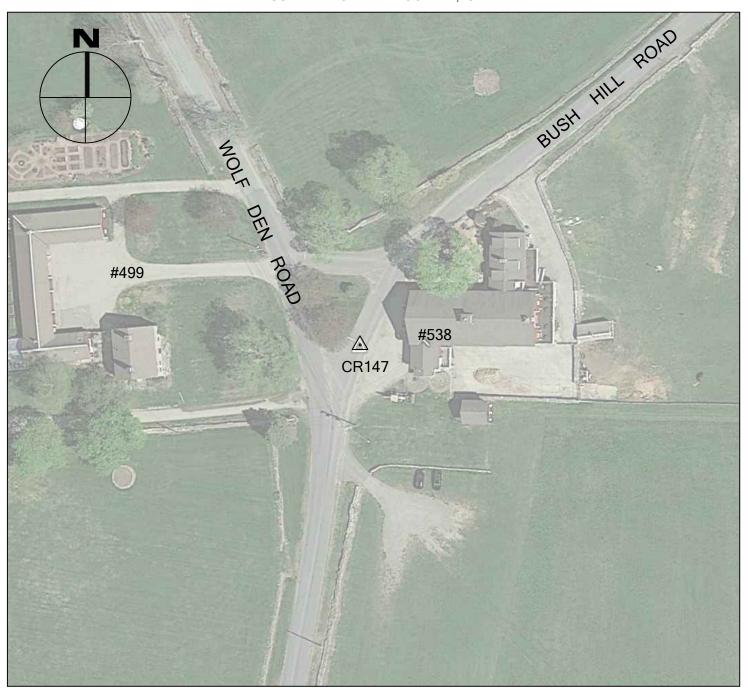

BTM

BROOKLYN, CT

NORTHING (Y) 857,720.002 1,211,375.414 EASTING (X) 528.80 **ELEVATION** 

DATE <u>JUNE</u> 1, 2016

CR147 IS THE NORTHEAST CORNER OF THE PAINTED STOP BAR AT THE INTERSECTION OF WOLF DEN ROAD AND BUSH HILL ROAD IN BROOKLYN, CT.