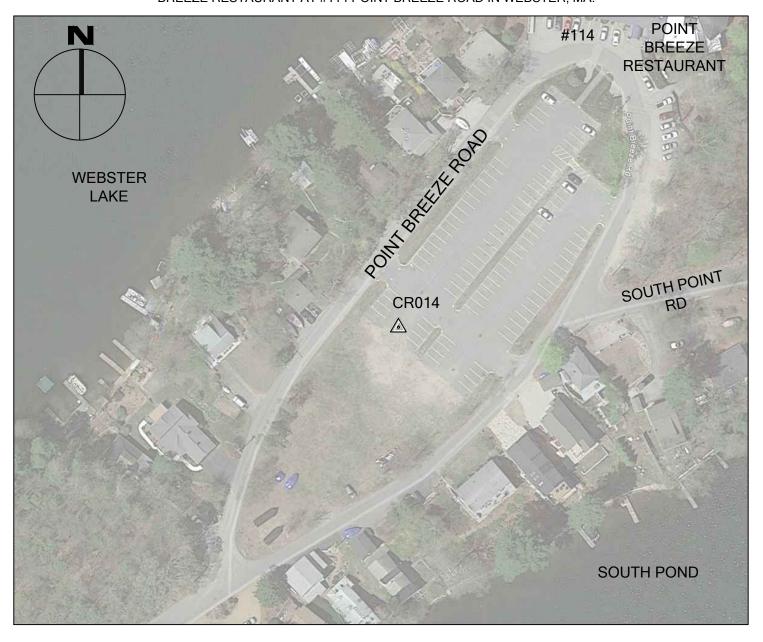

CR014

WEBSTER, MA

NORTHING (Y) 938,389.153 EASTING (X) 1,247,110.092 ELEVATION 515.01

| BY BTM                |
|-----------------------|
| JOB NO. <u>16-100</u> |
| DATE MAY 28 2016      |

CR014 IS THE SOUTHERNMOST CORNER OF AN INLET TO A CATCH BASIN IN PARKING LOT FOR THE POINT BREEZE RESTAURANT AT #114 POINT BREEZE ROAD IN WEBSTER. MA.