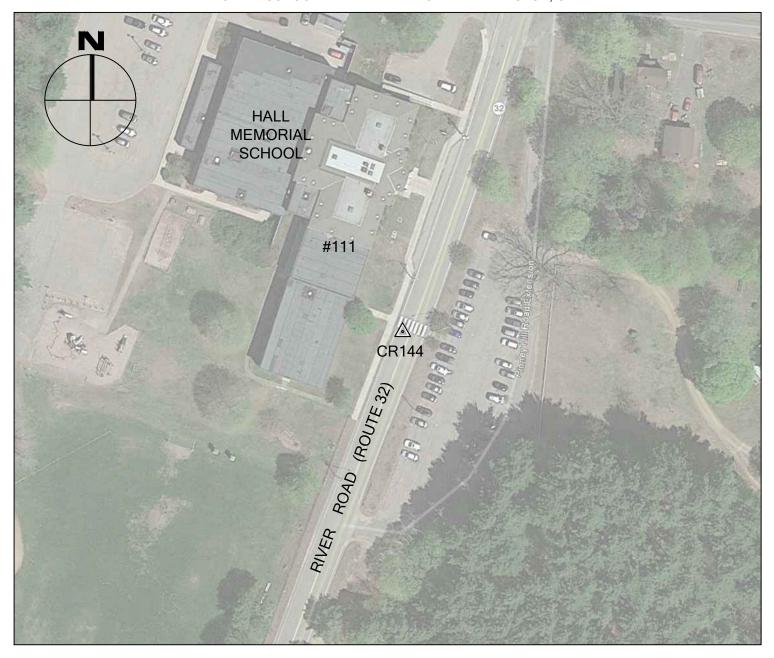

**CR144** 

JOB NO. \_\_16-100

**BTM** 

DATE MAY 31, 2016

#### WILLINGTON, CT

NORTHING (Y) 871,142.642 1,122,070.253 EASTING (X) 384.41 **ELEVATION** 

CR144 IS THE SOUTHEAST CORNER OF SECOND WESTERNMOST PAINTED CROSSWALK BAR OUTSIDE OF HALL MEMORIAL SCHOOL AT #111 RIVER ROAD IN WILLINGTON, CT.