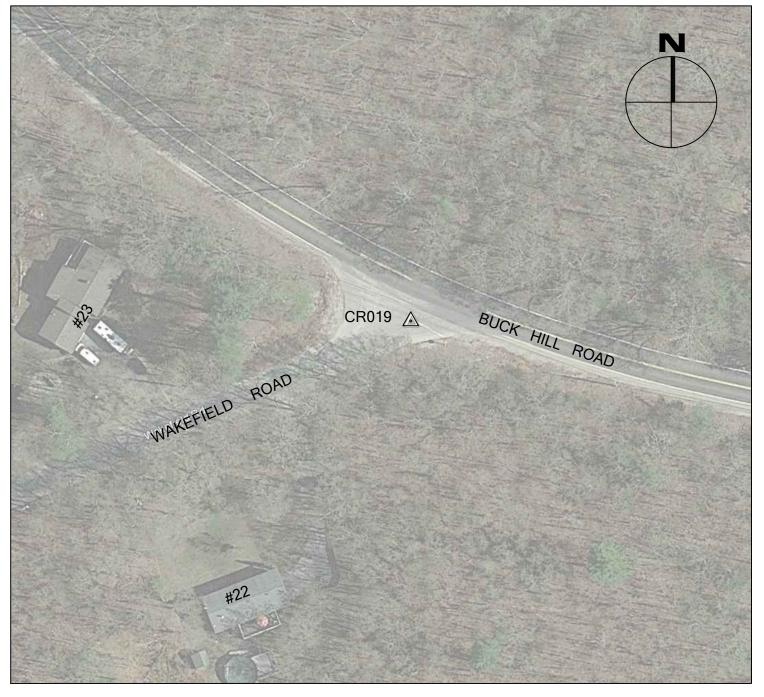

CR019

| BY   | BTM                   |
|------|-----------------------|
| JOB  | <sub>NO.</sub> 16-100 |
| DATE | MAY 28, 2016          |

BURRILLVILLE, RI

NORTHING (Y) 917,647.949

EASTING (X) 1,262,855.237

ELEVATION 671.18

CR019 IS THE NORTHWEST CORNER OF A PAINTED STOP BAR AT THE INTERSECTION OF WAKEFIELD ROAD AND BUCK HILL ROAD IN BURRILLVILLE, RI.

CR020

GLOCESTER, RI

NORTHING (Y) 885,789.972 EASTING (X) 1,265,422.612 ELEVATION 673.36