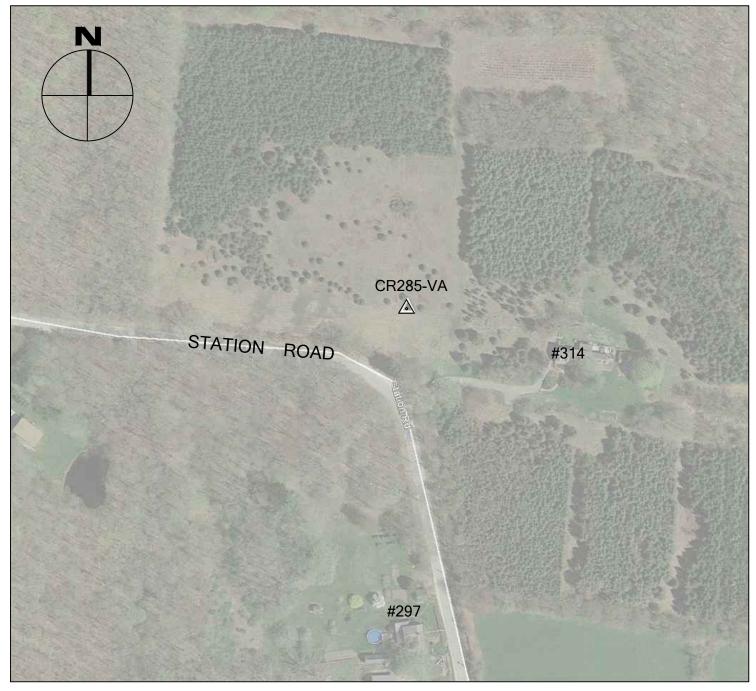

DATE JUNE 1, 2016

**BTM** 

HAMPTON, CT

NORTHING (Y) 857,719.305 EASTING (X) 1,185,032.054

ELEVATION <u>685.20</u>

CR285-VA IS A POINT IN A FARM FIELD WITH TREES ON THE NORTH SIDE OF STATION ROAD AND WEST OF #314 STATION ROAD IN HAMPTON, CT.