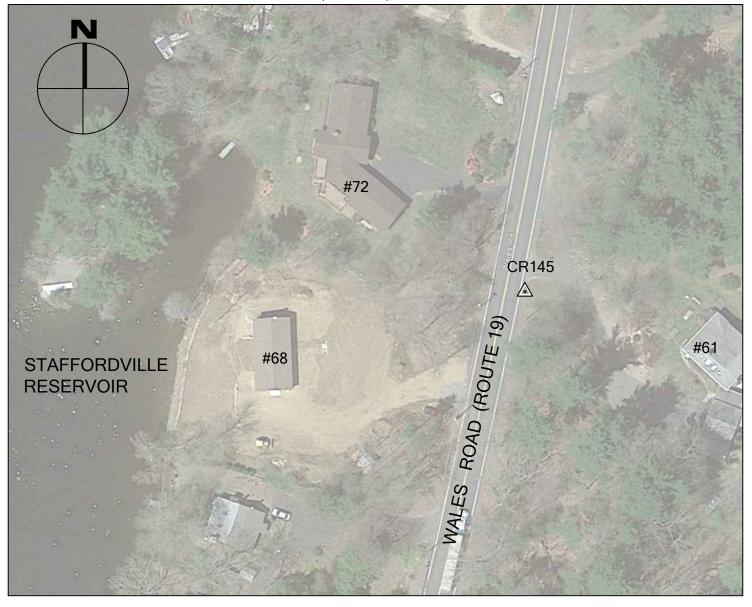

CR145

STAFFORD, CT

NORTHING (Y) 928,713.793 EASTING (X) 1,134,742.577 ELEVATION 713.03

| BY  | BTM               |  |
|-----|-------------------|--|
| JOB | NO. <u>16-100</u> |  |
|     | - MΔV 27 2016     |  |

CR145 IS THE NORTHWEST CORNER OF A CATCH BASIN ON THE EAST SIDE OF WALES ROAD IN FRONT OF #61 WALES ROAD (ROUTE 19) IN STAFFORD, CT.