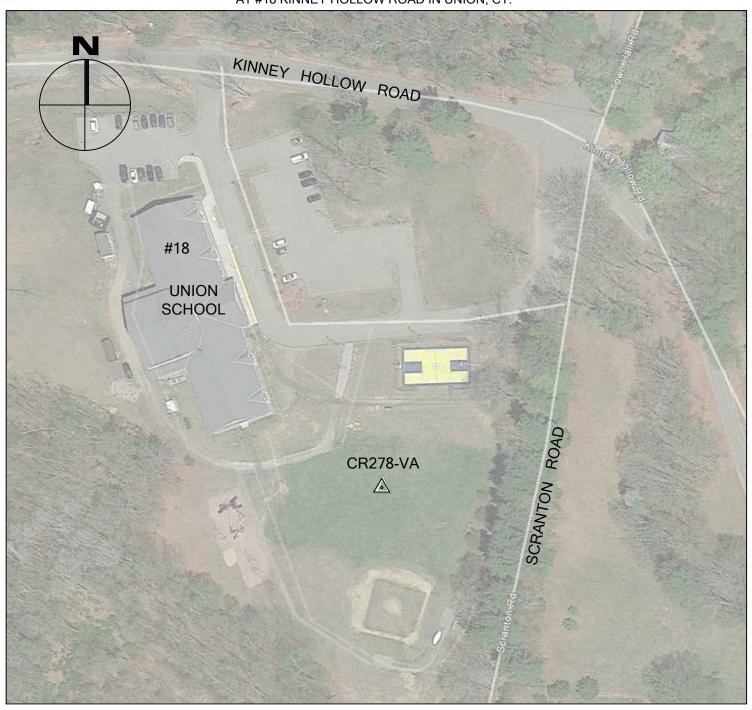

### 2016 CRCOG GROUND CONTROL PROJECT

CR278-VA

UNION, CT

NORTHING (Y) 920,872.481 EASTING (X) 1,160,060.779 ELEVATION 969.73 BY BTM

DATE JUNE 1, 2016

JOB NO. <u>16-100</u>

CR278-VA IS A POINT IN A SOCCER FIELD LOCATED ON THE WEST SIDE OF SCRANTON ROAD AT UNION SCHOOL AT #18 KINNEY HOLLOW ROAD IN UNION, CT.