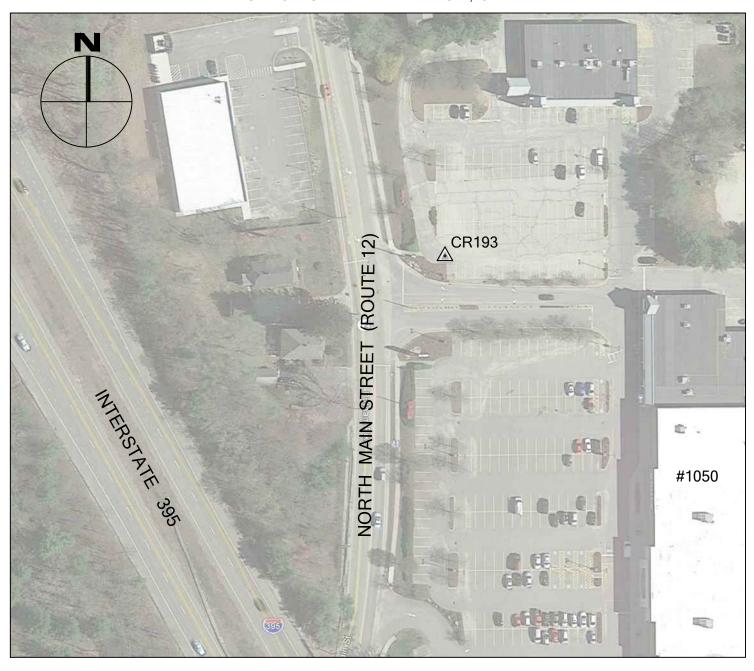

**CR193** 

KILLINGLY, CT

NORTHING (Y) 867,674.639 1,238,210.312

265.88 **ELEVATION** 

EASTING (X)

**BTM** 

JOB NO. <u>16-100</u>

DATE <u>JUNE</u> 1, 2016

CR193 IS THE NORTHEAST CORNER OF AN INLET TO A CATCH BASIN IN THE PARKING LOT OF KOHLS ON THE EAST SIDE OF PUTNAM PIKE IN KILLINGLY, CT.

CR276-VA

DATE MAY 28, 2016

**BTM** 