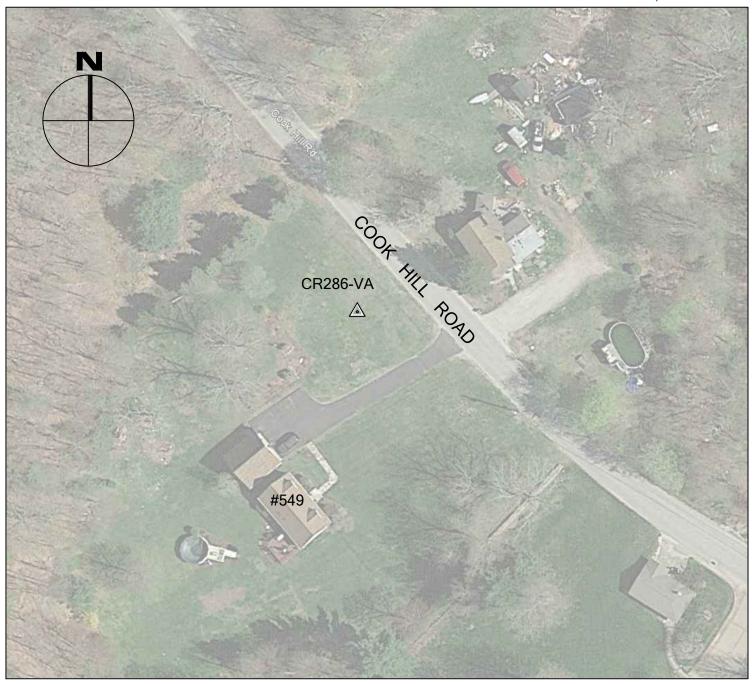

CR286-VA

KILLINGLY, CT

NORTHING (Y) 861,580.731 EASTING (X) 1,245,937.324 ELEVATION 435.59 BY BTM

JOB NO. <u>16-100</u>

DATE JUNE 1, 2016

#### CR286-VA IS A POINT IN THE GRASS FRONT YARD LAWN OF #549 COOK HILL ROAD IN KILLINGLY, CT.