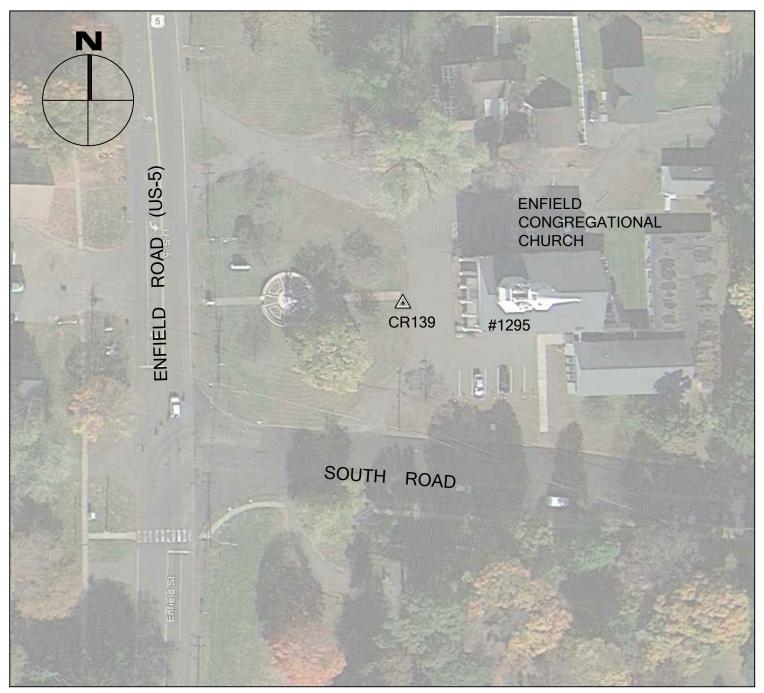

CR139

JOB NO. <u>16-100</u>

BTM

DATE <u>MAY</u> 27, 2016

ENFIELD, CT

NORTHING (Y) 916,685.303 EASTING (X) 1,043,123.371 ELEVATION 160.33

CR139 IS THE SOUTHEAST CORNER OF THE END OF A CONCRETE WALK IN FRONT OF THE ENFIELD CONGREGATIONAL CHURCH AT #1295 ENFIELD STREET (US-5) IN ENFIELD, CT.