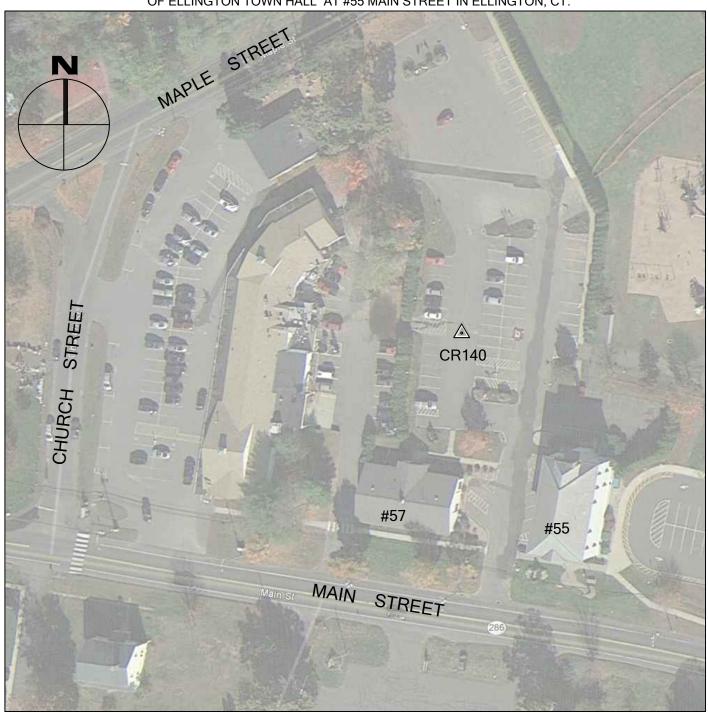

# 2016 CRCOG GROUND CONTROL PROJECT

CR140

JOB NO. <u>16-100</u>

DATE MAY 27, 2016

BTM

#### ELLINGTON, CT

NORTHING (Y) 890,352.945

EASTING (X) 1,076,782.955

ELEVATION 239.20

CR140 IS THE NORTHEAST CORNER OF AN INLET TO A CATCH BASIN IN THE PARKING LOT OF THE TOWN OF ELLINGTON TOWN HALL AT #55 MAIN STREET IN ELLINGTON, CT.