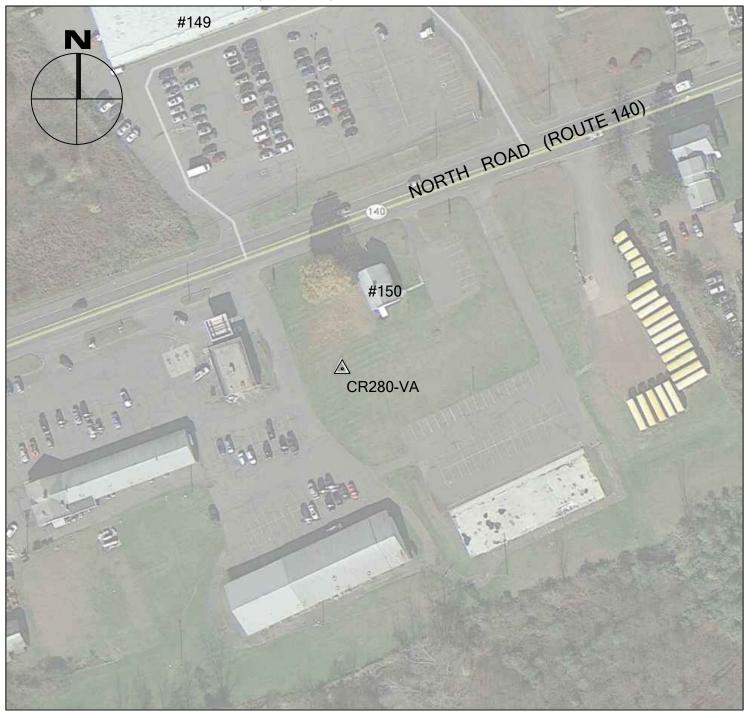

# 2016 CRCOG GROUND CONTROL PROJECT

CR280-VA

| BY    | BTM               |
|-------|-------------------|
| JOB N | NO. <u>16-100</u> |
| DATE  | MAY 24, 2016      |

EAST WINDSOR, CT

NORTHING (Y) 901,557.273 EASTING (X) 1,046,646.903 ELEVATION 110.59

CR280-VA IS A POINT ON THE SOUTH SIDE OF NORTH ROAD IN THE GRASS LAWN OF #150 NORTH ROAD (ROUTE 140) IN EAST WINDSOR, CT.

**CR281-VA** 

SUFFIELD, CT

NORTHING (Y) 920,837.508 1,036,894.413

**ELEVATION** 

EASTING (X) 122.90 BTM