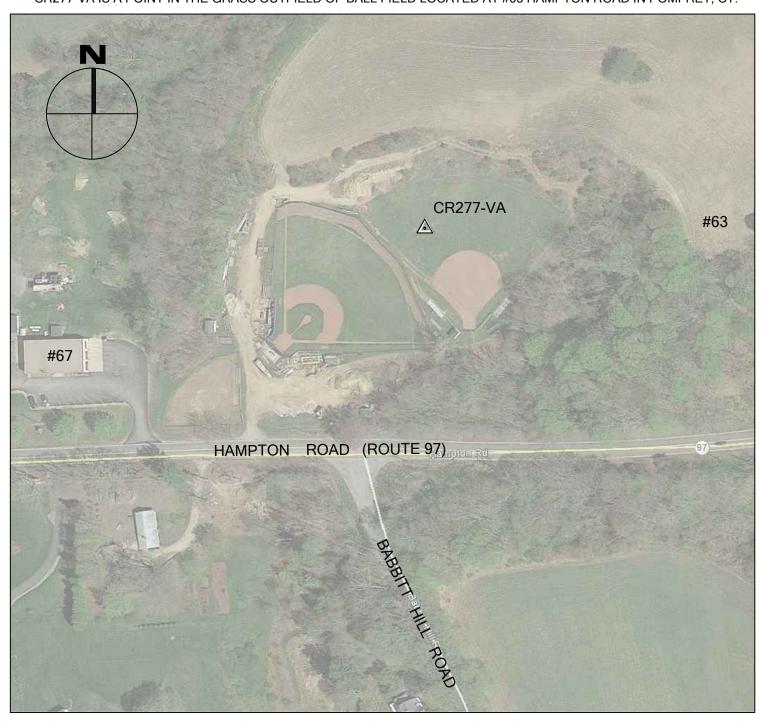

### 2016 CRCOG GROUND CONTROL PROJECT

CR277-VA

POMFRET, CT

NORTHING (Y) 880,734.373 EASTING (X) 1,209,749.743 ELEVATION 516.54 BY BTM

JOB NO. <u>16-100</u>

DATE MAY 28, 2016

CR277-VA IS A POINT IN THE GRASS OUTFIELD OF BALL FIELD LOCATED AT #63 HAMPTON ROAD IN POMFRET, CT.