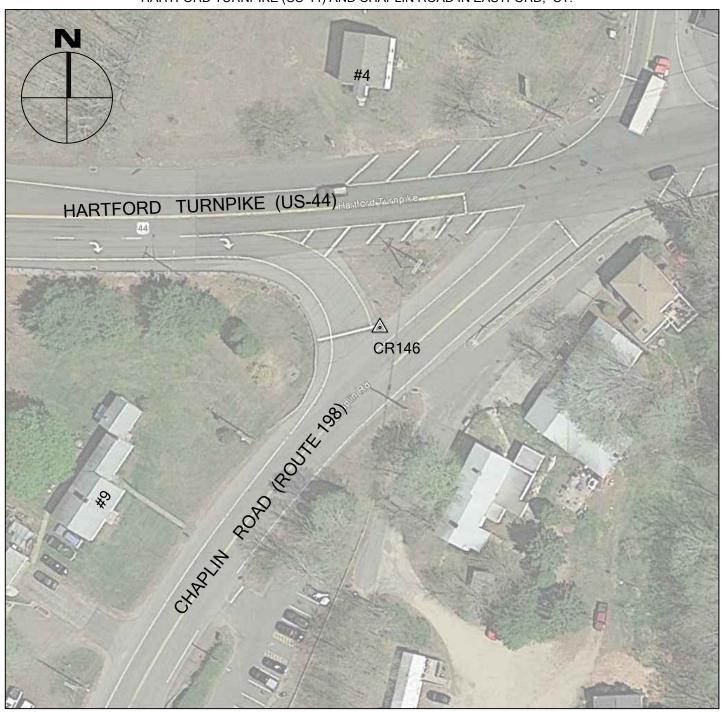

## 2016 CRCOG GROUND CONTROL PROJECT

CR146

| BY   | BTM               |
|------|-------------------|
| JOB  | NO. <u>16-100</u> |
| DATE | JUNE 1, 2016      |

EASTFORD, CT

NORTHING (Y) 880,909.347

EASTING (X) 1,180,761.498

ELEVATION 480.20

CR146 IS THE SOUTHEAST CORNER OF THE WESTERNMOST PAINTED STOP BAR AT THE INTERSECTION OF HARTFORD TURNPIKE (US-44) AND CHAPLIN ROAD IN EASTFORD, CT.

CR147

| JOB | NO   | 16-100 |  |
|-----|------|--------|--|
| OOD | 140. |        |  |