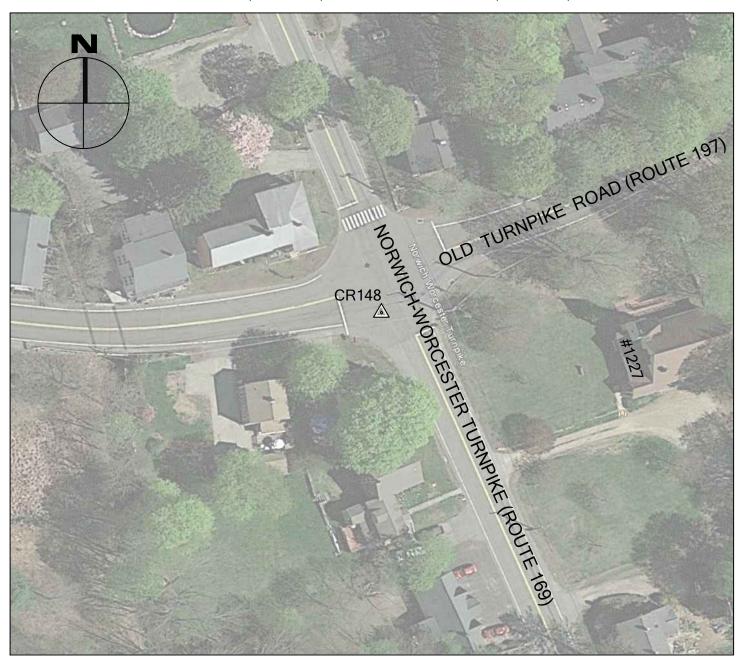

**CR148** 

JOB NO. <u>16-100</u>

DATE JUNE 1, 2016

BTM

#### WOODSTOCK, CT

NORTHING (Y) 923,121.032 EASTING (X) 1,204,517.816 ELEVATION 394.89

CR148 IS THE NORTHEAST CORNER OF THE INLET TO A CATCH BASIN AT THE INTERSECTION OF NORWICH-WORCESTER TURNPIKE (ROUTE 169) AND OLD TURNPIKE ROAD (ROUTE 197) IN WOODSTOCK, CT.