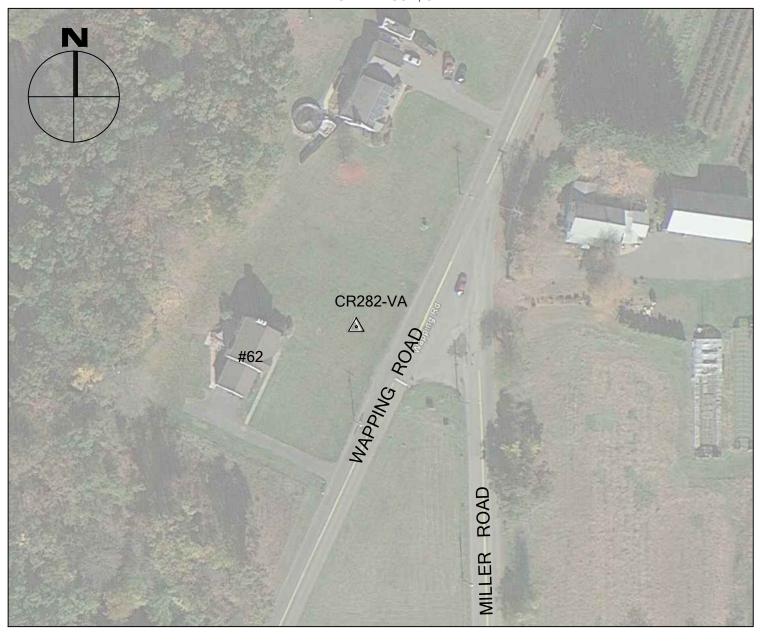

CR282-VA

EAST WINDSOR, CT

NORTHING (Y) 883,006.228 1,056,573.183 EASTING (X) 198.27 **ELEVATION** 

**BTM** JOB NO. \_\_16-100 DATE <u>MAY</u> 24, 2016

CR282-VA IS A POINT ON THE WEST SIDE OF WAPPING ROAD IN THE GRASS LAWN OF #62 WAPPING ROAD IN EAST WINDSOR, CT.