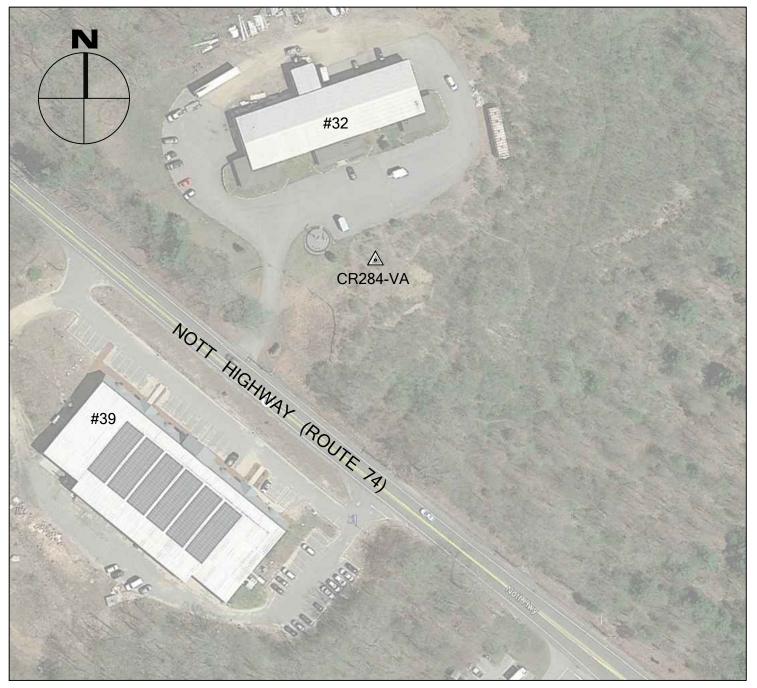

CR284-VA

| BY BTM                |  |  |  |  |
|-----------------------|--|--|--|--|
| JOB NO. <u>16-100</u> |  |  |  |  |
| DATE JUNE 1, 2016     |  |  |  |  |

ASHFORD, CT

NORTHING (Y) 873,994.637

EASTING (X) 1,155,365.646

ELEVATION 479.71

CR284-VA IS A POINT IN HIGH VEGETATION SOUTH OF THE PARKING LOT FOR #32 NOTT HIGHWAY (ROUTE 74) IN ASHFORD, CT.

CR285-VA

| υ,  |     |        |  |
|-----|-----|--------|--|
| JOB | NO. | 16-100 |  |
|     |     |        |  |