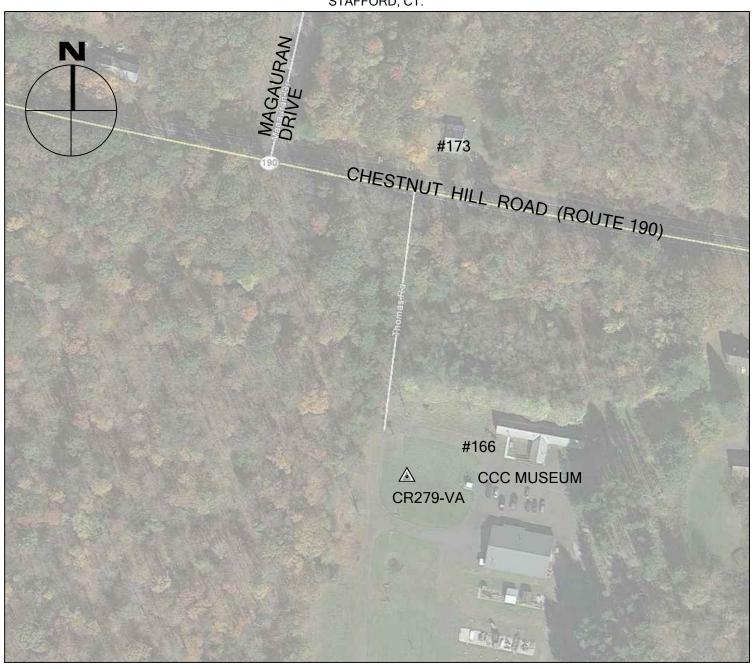

CR279-VA

| BY BTM                |
|-----------------------|
| JOB NO. <u>16-100</u> |
| DATE MAY 27, 2016     |

STAFFORD, CT

NORTHING (Y) 916,464.922 EASTING (X) 1,098,687.205 ELEVATION 876.09

CR279-VA IS A POINT IN THE GRASS LAWN OF THE CCC MUSEUM AT #166 CHESTNUT HILL ROAD IN STAFFORD, CT.