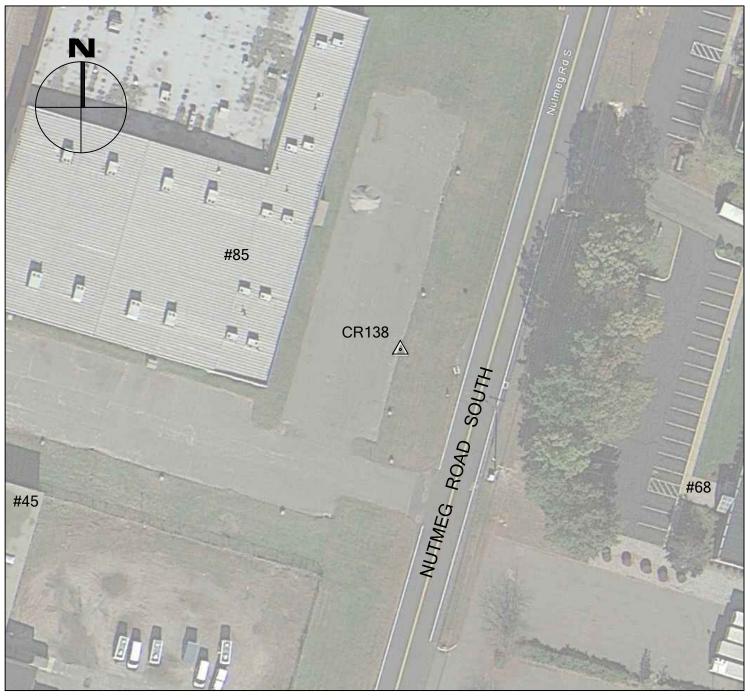

**CR138** 

| BY    | RIM               |
|-------|-------------------|
| JOB I | NO. <u>16-100</u> |
| DATE  | MAY 24, 2016      |

#### SOUTH WINDSOR, CT

NORTHING (Y) 860,176.375

EASTING (X) 1,039,080.216

ELEVATION 68.65

CR138 IS THE NORTHWEST CORNER OF AN INLET TO A CATCH BASIN IN THE PARKING LOT OF #85 NUTMEG ROAD SOUTH ON THE WEST SIDE OF NUTMEG ROAD SOUTH IN SOUTH WINDSOR, CT.