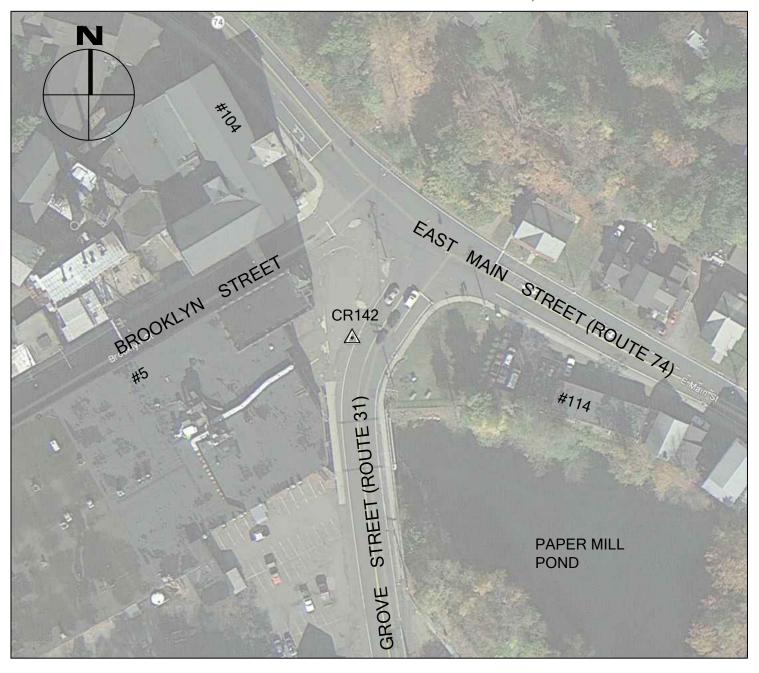

CR142

VERNON, CT

NORTHING (Y) 876,836.915 EASTING (X) 1,083,802.556 ELEVATION 480.94 BY BTM

JOB NO. 16-100

DATE MAY 27, 2016

CR142 IS THE NORTHEAST CORNER OF AN INLET TO A CATCH BASIN SOUTHWEST OF THE INTERSECTION OF EAST MAIN STREET AND GROVE STREET IN VERNON, CT.