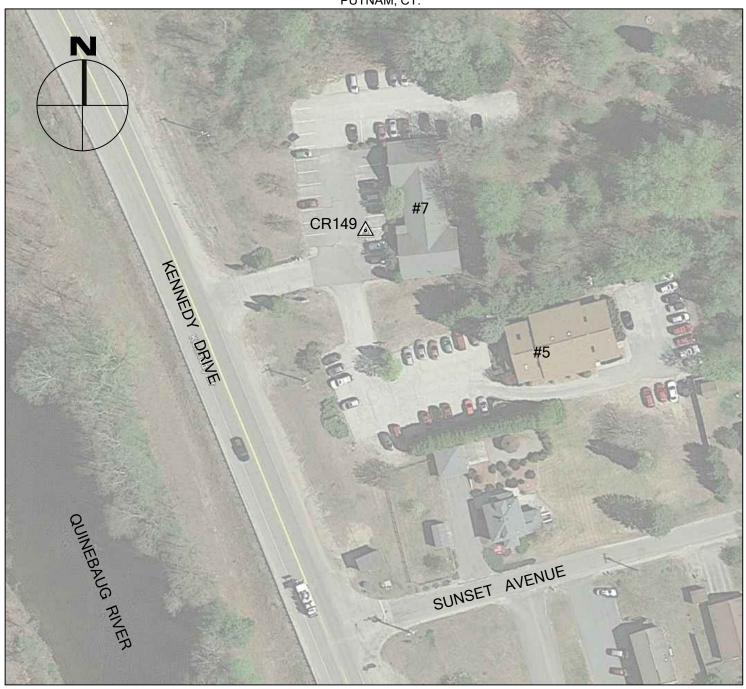

CR149

| BY  | BTM |        |  |
|-----|-----|--------|--|
| JOB | NO  | 16-100 |  |
|     |     |        |  |

DATE MAY 28, 2016

PUTNAM, CT

NORTHING (Y) 891,543.974 EASTING (X) 1,230,576.037 ELEVATION 234.65

CR149 IS THE NORTHWEST CORNER OF A PAINTED HASHED AREA IN THE PARKING LOT OF #7 KENNEDY DRIVE IN PUTNAM, CT.

CR192

| BY BTM                |
|-----------------------|
| JOB NO. <u>16-100</u> |
| DATE JUNE 1, 2016     |