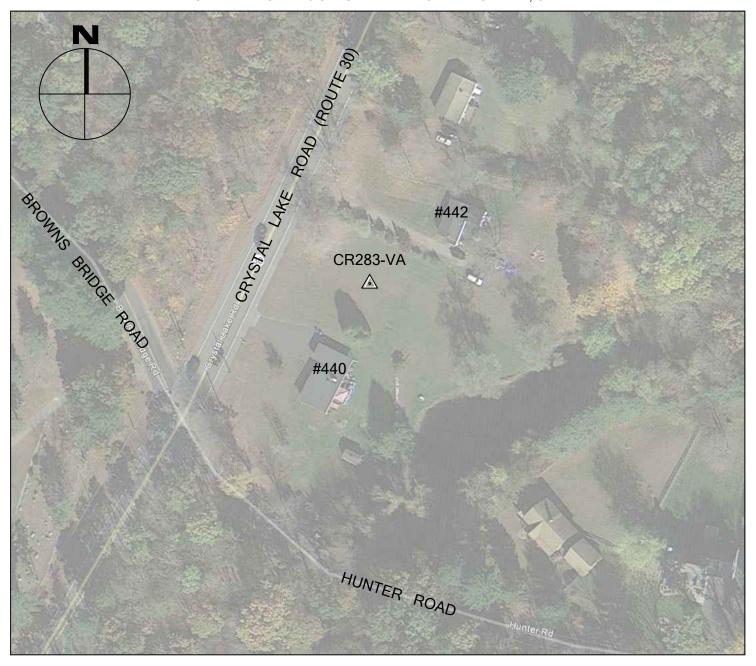

CR283-VA

CINZOJ-VA

TOLLAND, CT

NORTHING (Y) 888,519.400 EASTING (X) 1,096,988.970 ELEVATION 683.03 BY BTM

JOB NO. <u>16-100</u>

DATE <u>MAY 31, 20</u>16

CR283-VA IS A POINT IN THE GRASS LAWN ON THE EAST SIDE OF CRYSTAL LAKE ROAD (ROUTE 30) AND IN THE SIDE YARD OF #440 CRYSTAL LAKE ROAD IN TOLLAND, CT.