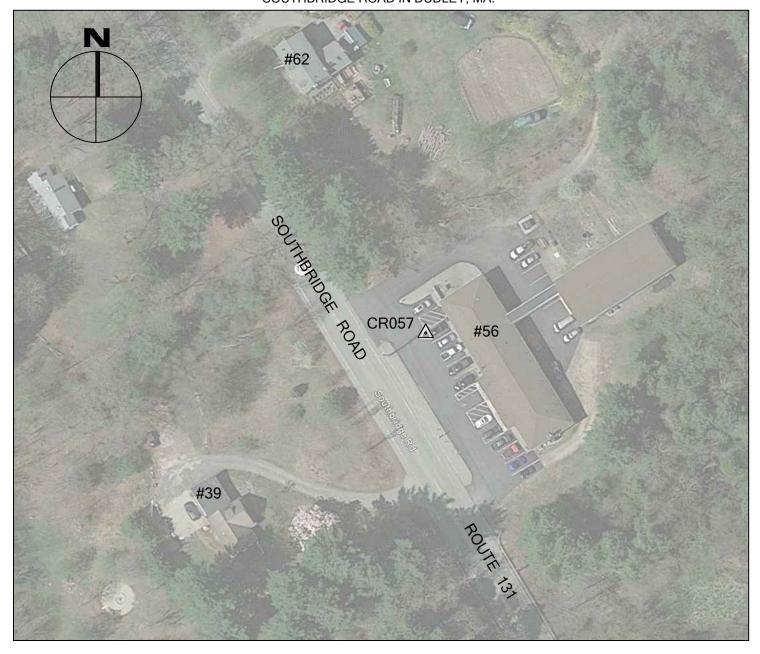

CR057

CRU5/

BY BTM

JOB NO. 16-100

DATE JUNE 9, 2016

DUDLEY, MA

NORTHING (Y) 938,295.822 EASTING (X) 1,212,961.060 ELEVATION 411.60

CR057 IS THE SOUTHERNMOST CORNER OF A HASHED NO PARKING AREA IN THE PARKING LOT OF #56 SOUTHBRIDGE ROAD IN DUDLEY, MA.