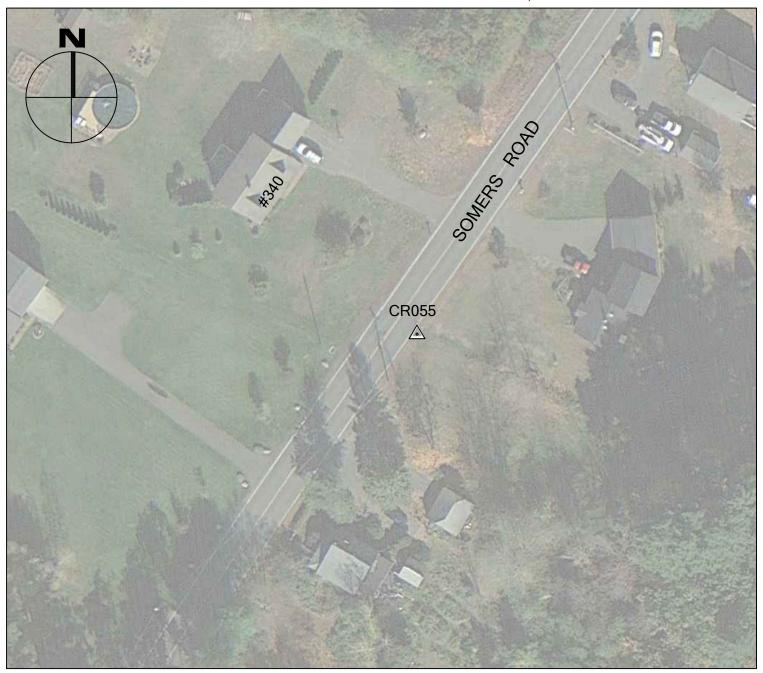

CR054 IS THE SOUTHEAST CORNER OF A PAINTED STOP BAR AT THE INTERSECTION OF STAFFORD ROAD AND RAILROAD TRACKS AND IN FRONT OF #375 STAFFORD ROAD IN MONSON, MA.

CR055

BY BTM

JOB NO. 16-100

DATE MAY 27, 2016

#### HAMPDEN, MA

NORTHING (Y) 938,075.281 EASTING (X) 1,084,095.244 ELEVATION 274.82

CR055 IS THE SOUTHERNMOST CORNER OF AN INLET TO A CATCH BASIN ON THE EAST SIDE OF SOMERS ROAD IN FRONT OF #340 SOMERS ROAD IN HAMPDEN, MA.