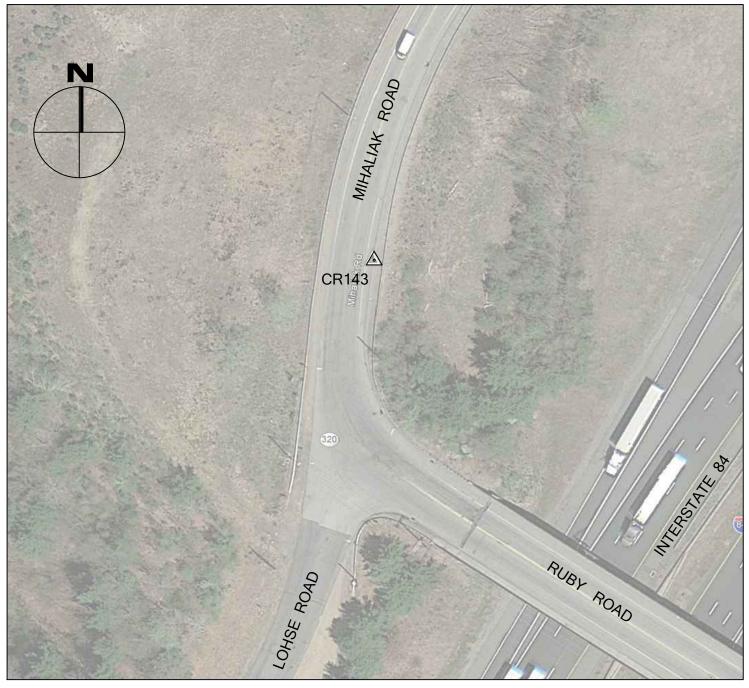

CR143

| <sub>BY</sub> <u>BTM</u> |
|--------------------------|
| JOB NO. <u>16-100</u>    |
| DATE MAY 31, 2016        |

WILLINGTON, CT

NORTHING (Y) 897,621.568

EASTING (X) 1,133,090.138

ELEVATION 609.96

CR143 IS THE SOUTHWEST CORNER OF AN INLET TO A CATCH BASIN ON THE EAST SIDE OF MIHALIAK ROAD NORTH OF THE INTERSECTION OF RUBY ROAD AND MIHALIAK ROAD IN WILLINGTON, CT.