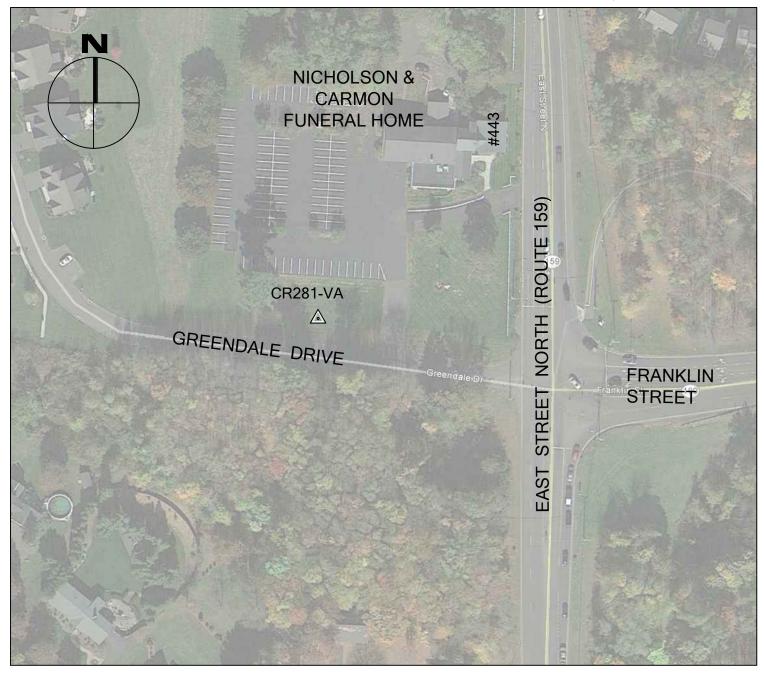

CR280-VA IS A POINT ON THE SOUTH SIDE OF NORTH ROAD IN THE GRASS LAWN OF #150 NORTH ROAD (ROUTE 140) IN EAST WINDSOR, CT.

**CR281-VA** 

SUFFIELD, CT

NORTHING (Y) 920,837.508 1,036,894.413

**ELEVATION** 

EASTING (X) 122.90 BTM

JOB NO. <u>16-100</u>

DATE <u>JUNE</u> 2, 2016

CR281-VA IS A POINT IN THE GRASS LAWN OF THE NICHOLSON & CARMON FUNERAL HOME AT #443 EAST ST NORTH AND LOCATED ON THE NORTH SIDE OF GREENDALE DRIVE IN SUFFIELD, CT.