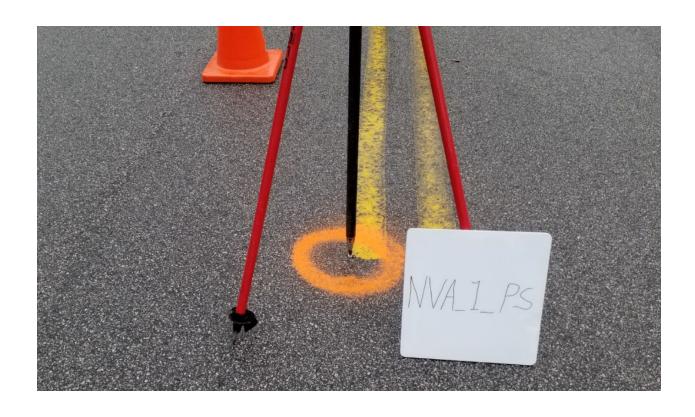

## **CHECK POINT DOCUMENTATION REPORT**

| Date:                                                 | 11-12-19                        | Time: <u>12:15</u>              | □ a.m. 🛚                                    | p.m. Employee Name: Ryan    | Daniel               |               |                   |  |
|-------------------------------------------------------|---------------------------------|---------------------------------|---------------------------------------------|-----------------------------|----------------------|---------------|-------------------|--|
| Job Name: Florida Peninsular LiDAR                    |                                 |                                 | Point ID: NVA 1_PS                          |                             |                      |               |                   |  |
| State: <u>FL</u> Latitude: <u>30° 35′ 18.72395″ N</u> |                                 |                                 | ⊠ + □ – Longitude: <u>83° 21′ 11.33461″</u> |                             |                      |               | □+⊠-              |  |
| Addre                                                 | ss and/or Interse               | ction: <u>Dollar General</u> 98 | 346 NE Colin K                              | elly Hwy, Pinetta, FL 32350 |                      |               |                   |  |
| ОВЅ                                                   | SERVATION                       | I METHOD                        |                                             |                             |                      |               |                   |  |
| ×                                                     | VRS GPS                         | RMS: H: <b>0.01</b>             | V: <b>0.01</b>                              | Duration: 180 SECONDS       |                      |               |                   |  |
|                                                       | STATIC GPS                      | Start Time:                     | □ a.m. □                                    | p.m. End Time:              | □ a.m.               | □ a.m. □ p.m. |                   |  |
|                                                       | Conventional<br>Pairs VRS       | Point Number:                   | RMS:                                        | H:V:                        | Dura                 | tion:         |                   |  |
|                                                       |                                 | Point Number:                   | RMS:_                                       | H:V:                        | Dura                 | tion:         |                   |  |
|                                                       | Conventional<br>Pairs<br>STATIC | Point Number:S                  | tart Time:                                  | a.m. □ p.m                  | . End Time:          |               | □ a.m. □ p.m.     |  |
|                                                       |                                 | Point Number:S                  | tart Time:                                  | a.m. □ p.m.                 | End Time:            |               | □ a.m. □ p.m.     |  |
| □<br>Po                                               | Occupied<br>int                 | Pt. #/HT:/                      | □ BS                                        | Pt. #/HT/                   | □FS                  | Pt. #/HT      | /                 |  |
|                                                       | Back Site<br>Point              | Distance:                       | Vertical Angle:                             |                             | ☐ Angle              | 00°00′0       | 00"               |  |
|                                                       | FS Point                        | Angle:Vertical Angle:           |                                             | Slope Distance:             | Horizontal Distance: |               | e:                |  |
| TYP                                                   | E OF SURF                       | ACE                             | Sk                                          | etch or Image of Area       |                      |               |                   |  |
| ⊠ N\                                                  | /A: OPEN Terrair                | 1                               |                                             |                             |                      |               |                   |  |
| □ VVA: GWC Terrain                                    |                                 |                                 |                                             |                             |                      |               |                   |  |
| □ <b>v</b> v                                          | A: BLT Terrain                  |                                 |                                             |                             | 150                  | Sec.          | F/10/20           |  |
| □ VVA: Forested                                       |                                 |                                 |                                             |                             |                      |               | a-St <sup>2</sup> |  |
| □ N\                                                  | /A: Urban Areas                 |                                 |                                             | Tail                        |                      |               |                   |  |
| □ NO                                                  | GS Control                      |                                 |                                             | reedoms                     |                      |               |                   |  |

## **PICTURES**

☑ Picture(s) of Area & Setup