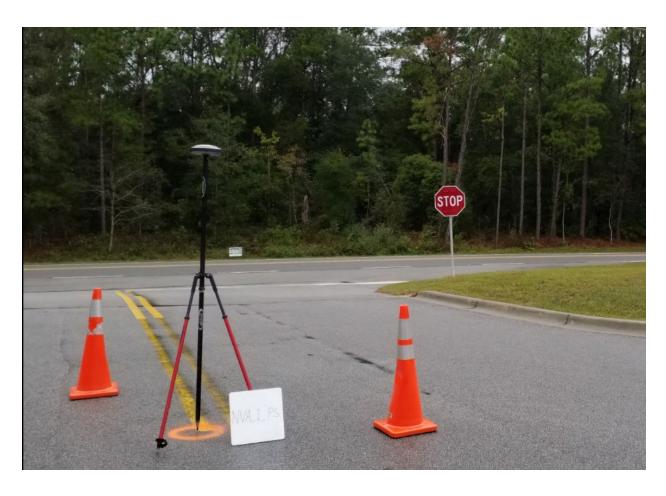

## **CHECK POINT DOCUMENTATION REPORT**

| Date:                                                 | 11-12-19                        | Time: <u>12:15</u>              | □ a.m. 🛚                                    | p.m. Employee Name: Ryan    | Daniel               |               |                   |  |
|-------------------------------------------------------|---------------------------------|---------------------------------|---------------------------------------------|-----------------------------|----------------------|---------------|-------------------|--|
| Job Name: Florida Peninsular LiDAR                    |                                 |                                 | Point ID: NVA 1_PS                          |                             |                      |               |                   |  |
| State: <u>FL</u> Latitude: <u>30° 35′ 18.72395″ N</u> |                                 |                                 | ⊠ + □ – Longitude: <u>83° 21′ 11.33461″</u> |                             |                      |               | □+⊠-              |  |
| Addre                                                 | ss and/or Interse               | ction: <u>Dollar General</u> 98 | 346 NE Colin K                              | elly Hwy, Pinetta, FL 32350 |                      |               |                   |  |
| ОВЅ                                                   | SERVATION                       | I METHOD                        |                                             |                             |                      |               |                   |  |
| ×                                                     | VRS GPS                         | RMS: H: <b>0.01</b>             | V: <b>0.01</b>                              | Duration: 180 SECONDS       |                      |               |                   |  |
|                                                       | STATIC GPS                      | Start Time:                     | □ a.m. □                                    | p.m. End Time:              | □ a.m.               | □ a.m. □ p.m. |                   |  |
|                                                       | Conventional<br>Pairs VRS       | Point Number:                   | RMS:                                        | H:V:                        | Dura                 | tion:         |                   |  |
|                                                       |                                 | Point Number:                   | RMS:_                                       | H:V:                        | Dura                 | tion:         |                   |  |
|                                                       | Conventional<br>Pairs<br>STATIC | Point Number:S                  | tart Time:                                  | a.m. □ p.m                  | . End Time:          |               | □ a.m. □ p.m.     |  |
|                                                       |                                 | Point Number:S                  | tart Time:                                  | a.m. □ p.m.                 | End Time:            |               | □ a.m. □ p.m.     |  |
| □<br>Po                                               | Occupied<br>int                 | Pt. #/HT:/                      | □ BS                                        | Pt. #/HT/                   | □FS                  | Pt. #/HT      | /                 |  |
|                                                       | Back Site<br>Point              | Distance:                       | Vertical Angle:                             |                             | ☐ Angle              | 00°00′0       | 00"               |  |
|                                                       | FS Point                        | Angle:Vertical Angle:           |                                             | Slope Distance:             | Horizontal Distance: |               | e:                |  |
| TYP                                                   | E OF SURF                       | ACE                             | Sk                                          | etch or Image of Area       |                      |               |                   |  |
| ⊠ N\                                                  | /A: OPEN Terrair                | 1                               |                                             |                             |                      |               |                   |  |
| □ VVA: GWC Terrain                                    |                                 |                                 |                                             |                             |                      |               |                   |  |
| □ <b>v</b> v                                          | A: BLT Terrain                  |                                 |                                             |                             | 150                  | Sec.          | F/10/20           |  |
| □ VVA: Forested                                       |                                 |                                 |                                             |                             |                      |               | a-St <sup>2</sup> |  |
| □ N\                                                  | /A: Urban Areas                 |                                 |                                             | Tail                        |                      |               |                   |  |
| □ NO                                                  | GS Control                      |                                 |                                             | reedoms                     |                      |               |                   |  |

## **PICTURES**

☑ Picture(s) of Area & Setup

## **POINT RE-CHECK**

 Date:
 12/16/19
 Time:
 10:57
 ☒ a.m. ☐ p.m.

 Re-Check Point ID:
 334

**Description of Point:** 

Set PK nail in SE corner of the Southerly double yellow lane line of entrance to Dollar General