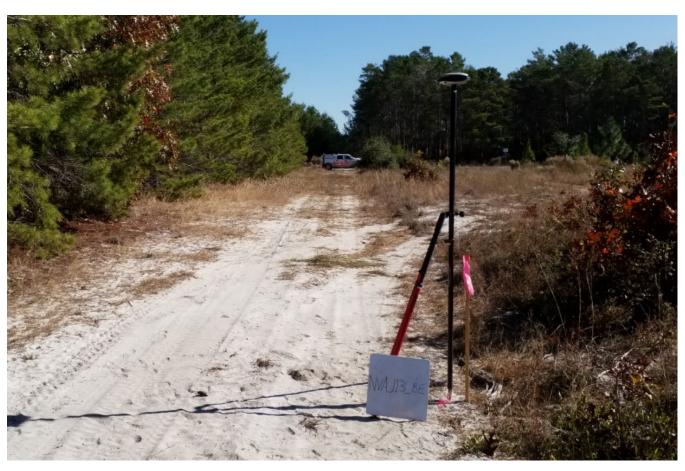

## **CHECK POINT DOCUMENTATION REPORT**

| Date:                                    | 12-02-19                        | Time: <u>11:30</u>             | ⊠ a.m. □                                    | p.m. Employee Name: Ryan | Daniel               |               |               |
|------------------------------------------|---------------------------------|--------------------------------|---------------------------------------------|--------------------------|----------------------|---------------|---------------|
| Job Na                                   | ame: Florida Pen                | insular LiDAR                  |                                             | Point ID: NVA 113 BE     |                      |               |               |
| State: FL Latitude: 30° 00′ 09.98700″ N  |                                 |                                | ⊠ + □ – Longitude: <u>83° 42′ 28.50900″</u> |                          |                      |               | + 🛛 –         |
| Addre                                    | ss and/or Interse               | ction: <u>Landfill Road</u>    | Perry,                                      | FL                       |                      |               |               |
| OBS                                      | SERVATION                       | I METHOD                       |                                             |                          |                      |               |               |
| ×                                        | VRS GPS                         | RMS:H:0.01                     | V: <b>0.02</b>                              | Duration: 180 SECONDS    |                      |               |               |
|                                          | STATIC GPS                      | Start Time: a.m.               |                                             |                          |                      |               |               |
|                                          | Conventional<br>Pairs VRS       | Point Number:                  | RMS:_                                       | H:V:_                    | Dura                 | tion:         |               |
|                                          |                                 | Point Number:                  | RMS:_                                       | H:V:                     | Dura                 | tion:         |               |
|                                          | Conventional<br>Pairs<br>STATIC | Point Number: Start Time: a.m. |                                             |                          |                      | □ a.m. □ p.m. |               |
|                                          |                                 | Point Number:S                 | tart Time:                                  | a.m. □ p.m               | . End Time:          |               | □ a.m. □ p.m. |
| □<br>Po                                  | Occupied int                    | Pt. #/HT:/                     | □ BS                                        | Pt. #/HT/                | □ FS                 | Pt. #/HT      |               |
|                                          | Back Site<br>Point              | Distance:                      | Vertical Angle:                             |                          | ☐ Angle              | 00°00′00″_    |               |
|                                          | FS Point                        | Angle:Vertical Angle:          |                                             | Slope Distance:          | Horizontal Distance: |               |               |
| TYPE OF SURFACE  Sketch or Image of Area |                                 |                                |                                             |                          |                      |               |               |
| NVA: OPEN Terrain                        |                                 |                                |                                             |                          |                      |               |               |
| □ VVA: GWC Terrain                       |                                 |                                |                                             |                          |                      |               |               |
| <b>□ v</b> v                             | A: BLT Terrain                  |                                |                                             |                          |                      |               | 1             |
| □ VVA: Forested                          |                                 |                                |                                             |                          |                      |               |               |
| □ N\                                     | /A: Urban Areas                 |                                |                                             |                          |                      |               |               |
| □ NO                                     | GS Control                      |                                |                                             |                          | 9NVA113              | 经过抵制          |               |
| PIC:                                     | TURES                           |                                |                                             |                          | JUV/AII IS           |               |               |

☑ Picture(s) of Area & Setup