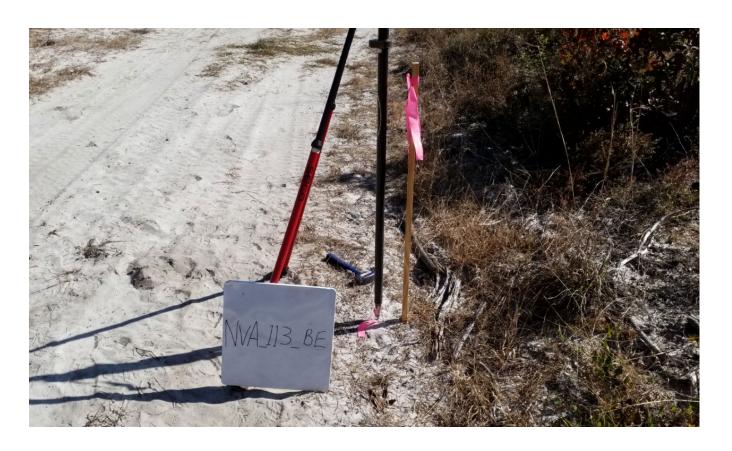

## **CHECK POINT DOCUMENTATION REPORT**

| Date:                                    | 12-02-19                        | Time: <u>11:30</u>             | ⊠ a.m. □                                    | p.m. Employee Name: Ryan | Daniel               |               |               |
|------------------------------------------|---------------------------------|--------------------------------|---------------------------------------------|--------------------------|----------------------|---------------|---------------|
| Job Na                                   | ame: Florida Pen                | insular LiDAR                  |                                             | Point ID: NVA 113 BE     |                      |               |               |
| State: FL Latitude: 30° 00′ 09.98700″ N  |                                 |                                | ⊠ + □ – Longitude: <u>83° 42′ 28.50900″</u> |                          |                      |               | + 🛛 –         |
| Addre                                    | ss and/or Interse               | ction: <u>Landfill Road</u>    | Perry,                                      | FL                       |                      |               |               |
| OBS                                      | SERVATION                       | I METHOD                       |                                             |                          |                      |               |               |
| ×                                        | VRS GPS                         | RMS:H:0.01                     | V: <b>0.02</b>                              | Duration: 180 SECONDS    |                      |               |               |
|                                          | STATIC GPS                      | Start Time: a.m.               |                                             |                          |                      |               |               |
|                                          | Conventional<br>Pairs VRS       | Point Number:                  | RMS:_                                       | H:V:_                    | Dura                 | tion:         |               |
|                                          |                                 | Point Number:                  | RMS:_                                       | H:V:                     | Dura                 | tion:         |               |
|                                          | Conventional<br>Pairs<br>STATIC | Point Number: Start Time: a.m. |                                             |                          |                      | □ a.m. □ p.m. |               |
|                                          |                                 | Point Number:S                 | tart Time:                                  | a.m. □ p.m               | . End Time:          |               | □ a.m. □ p.m. |
| □<br>Po                                  | Occupied int                    | Pt. #/HT:/                     | □ BS                                        | Pt. #/HT/                | □ FS                 | Pt. #/HT      |               |
|                                          | Back Site<br>Point              | Distance:                      | Vertical Angle:                             |                          | ☐ Angle              | 00°00′00″_    |               |
|                                          | FS Point                        | Angle:Vertical Angle:          |                                             | Slope Distance:          | Horizontal Distance: |               |               |
| TYPE OF SURFACE  Sketch or Image of Area |                                 |                                |                                             |                          |                      |               |               |
| NVA: OPEN Terrain                        |                                 |                                |                                             |                          |                      |               |               |
| □ VVA: GWC Terrain                       |                                 |                                |                                             |                          |                      |               |               |
| <b>□ v</b> v                             | A: BLT Terrain                  |                                |                                             |                          |                      |               | 1             |
| □ VVA: Forested                          |                                 |                                |                                             |                          |                      |               |               |
| □ N\                                     | /A: Urban Areas                 |                                |                                             |                          |                      |               |               |
| □ NO                                     | GS Control                      |                                |                                             |                          | 9NVA113              | 经过抵制          |               |
| PIC:                                     | TURES                           |                                |                                             |                          | JUV/AII IS           |               |               |

☑ Picture(s) of Area & Setup