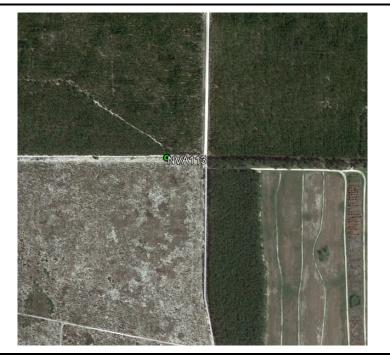

## **CHECK POINT DOCUMENTATION REPORT**

| Date:                                    | 12-02-19                        | Time: <u>11:30</u>             | ⊠ a.m. □                                    | p.m. Employee Name: Ryan | Daniel               |               |               |
|------------------------------------------|---------------------------------|--------------------------------|---------------------------------------------|--------------------------|----------------------|---------------|---------------|
| Job Na                                   | ame: Florida Pen                | insular LiDAR                  |                                             | Point ID: NVA 113 BE     |                      |               |               |
| State: FL Latitude: 30° 00′ 09.98700″ N  |                                 |                                | ⊠ + □ – Longitude: <u>83° 42′ 28.50900″</u> |                          |                      |               | + 🛛 –         |
| Addre                                    | ss and/or Interse               | ction: <u>Landfill Road</u>    | Perry,                                      | FL                       |                      |               |               |
| OBS                                      | SERVATION                       | I METHOD                       |                                             |                          |                      |               |               |
| ×                                        | VRS GPS                         | RMS:H:0.01                     | V: <b>0.02</b>                              | Duration: 180 SECONDS    |                      |               |               |
|                                          | STATIC GPS                      | Start Time: a.m.               |                                             |                          |                      |               |               |
|                                          | Conventional<br>Pairs VRS       | Point Number:                  | RMS:_                                       | H:V:_                    | Dura                 | tion:         |               |
|                                          |                                 | Point Number:                  | RMS:_                                       | H:V:                     | Dura                 | tion:         |               |
|                                          | Conventional<br>Pairs<br>STATIC | Point Number: Start Time: a.m. |                                             |                          |                      | □ a.m. □ p.m. |               |
|                                          |                                 | Point Number:S                 | tart Time:                                  | a.m. □ p.m               | . End Time:          |               | □ a.m. □ p.m. |
| □<br>Po                                  | Occupied int                    | Pt. #/HT:/                     | □ BS                                        | Pt. #/HT/                | □ FS                 | Pt. #/HT      |               |
|                                          | Back Site<br>Point              | Distance:                      | Vertical Angle:                             |                          | ☐ Angle              | 00°00′00″_    |               |
|                                          | FS Point                        | Angle:Vertical Angle:          |                                             | Slope Distance:          | Horizontal Distance: |               |               |
| TYPE OF SURFACE  Sketch or Image of Area |                                 |                                |                                             |                          |                      |               |               |
| NVA: OPEN Terrain                        |                                 |                                |                                             |                          |                      |               |               |
| □ VVA: GWC Terrain                       |                                 |                                |                                             |                          |                      |               |               |
| <b>□ v</b> v                             | A: BLT Terrain                  |                                |                                             |                          |                      |               | 1             |
| □ VVA: Forested                          |                                 |                                |                                             |                          |                      |               |               |
| □ N\                                     | /A: Urban Areas                 |                                |                                             |                          |                      |               |               |
| □ NO                                     | GS Control                      |                                |                                             |                          | 9NVA113              | 经过抵制          |               |
| PIC:                                     | TURES                           |                                |                                             |                          | JUV/AII IS           |               |               |