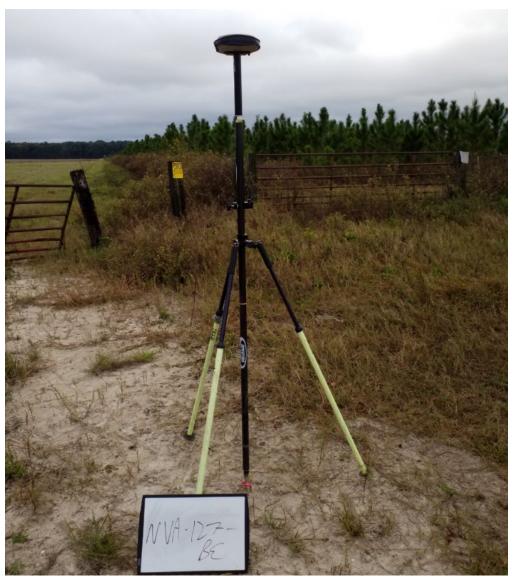

## **CHECK POINT DOCUMENTATION REPORT**

| Date: <u>11-12-19</u> Time: <u>4:26</u> |                                                    |                                                     | □ a.m. ⊠ p.m. Employee Name: Z. Barnes / J. Walker |                                       |                                                   |               |             |                      |               |  |
|-----------------------------------------|----------------------------------------------------|-----------------------------------------------------|----------------------------------------------------|---------------------------------------|---------------------------------------------------|---------------|-------------|----------------------|---------------|--|
| Job Name: Florida Peninsular LiDAR      |                                                    |                                                     |                                                    | Point ID: <u>NVA 127 BE 1157-1158</u> |                                                   |               |             |                      |               |  |
| State: FL Latitude: 29° 55′ 39.08133″ N |                                                    |                                                     |                                                    |                                       | ⊠ + □ − Longitude: <u>82° 57′ 36.50647″</u> □ + ▷ |               |             |                      |               |  |
| Addre                                   | ess and/or Interse                                 | ction: <u>28<sup>th</sup> &amp; 49<sup>th</sup></u> | street                                             |                                       |                                                   |               |             |                      |               |  |
| ОВ                                      | SERVATION                                          | I METHOD                                            |                                                    |                                       |                                                   |               |             |                      |               |  |
| ⊠                                       | VRS GPS                                            | RMS:                                                | H: <b>0.006</b>                                    | V: <b>0.0</b> 0                       | 06 Duration:                                      | 180 SECONDS   |             |                      |               |  |
|                                         | STATIC GPS                                         | Start Time: a.                                      |                                                    |                                       | ] p.m. End Time                                   | e:            | □ a.m.      | □ a.m. □ p.m.        |               |  |
|                                         | Conventional Pairs VRS Point Number: Point Number: |                                                     |                                                    |                                       |                                                   |               |             |                      |               |  |
|                                         | Conventional Pairs STATIC                          |                                                     |                                                    |                                       |                                                   |               |             |                      | □ a.m. □ p.m. |  |
|                                         |                                                    | Point Number:                                       | St                                                 | art Time:                             |                                                   | _□ a.m. □ p.m | . End Time: |                      | □ a.m. □ p.m. |  |
| □<br>Pc                                 | Occupied<br>pint                                   | Pt. #/HT:                                           | _/                                                 | □ BS                                  | Pt. #/HT                                          |               | □ FS        | Pt. #/HT             |               |  |
|                                         | Back Site<br>Point                                 | Distance: Vertical A                                |                                                    |                                       | :                                                 |               | ☐ Angle     | □ Angle              |               |  |
|                                         | FS Point                                           | Angle:Vertical Angle:                               |                                                    |                                       | Slop                                              | e Distance:   | Ho          | Horizontal Distance: |               |  |
| TYP                                     | E OF SUR                                           | ACE                                                 |                                                    | Sk                                    | etch or Image o                                   | of Area       |             |                      |               |  |
| NVA: OPEN Terrain                       |                                                    |                                                     |                                                    |                                       |                                                   |               |             | * * *                | •             |  |
| □ VVA: GWC Terrain                      |                                                    |                                                     |                                                    |                                       | 1                                                 |               |             |                      |               |  |
| □ VVA: BLT Terrain                      |                                                    |                                                     |                                                    |                                       |                                                   | -49th R       |             |                      |               |  |
| □ VVA: Forested                         |                                                    |                                                     |                                                    |                                       |                                                   |               |             |                      |               |  |
| □ NVA: Urban Areas                      |                                                    |                                                     |                                                    |                                       |                                                   | 1             |             |                      |               |  |
|                                         | GS Control                                         |                                                     |                                                    |                                       |                                                   |               |             |                      |               |  |
| PIC.                                    | TURES                                              |                                                     |                                                    |                                       |                                                   |               | VA_127_BE   |                      | SHIP IN       |  |
| ⊠ Pio                                   | cture(s) of Area &                                 | Setup                                               |                                                    |                                       |                                                   |               |             |                      |               |  |
| POI                                     | NT RE-CHE                                          | СК                                                  |                                                    |                                       |                                                   |               |             |                      | 7 0           |  |
| Date:                                   | 11/14/19                                           | Гіте: <u>2:37</u>                                   | ⊠ a.m.                                             | □ p.m.                                |                                                   |               | 1           |                      |               |  |