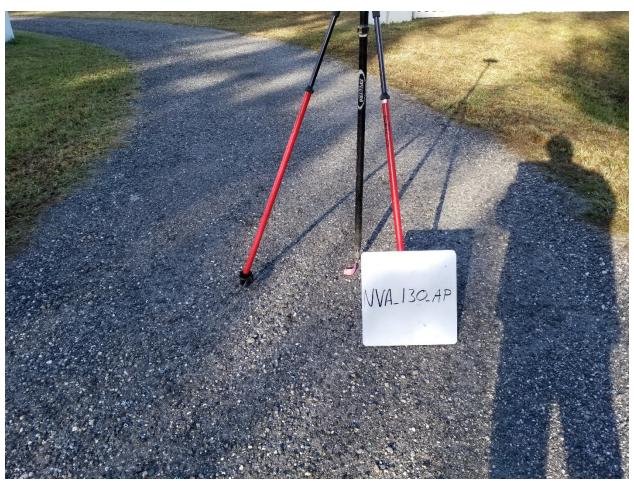

Re-Check Point ID: \_\_\_
Description of Point:

Set PK nail in middle of AP driveway

## **CHECK POINT DOCUMENTATION REPORT**

| Date: <u>12-19-19</u> Time: <u>9:15</u> ⊠ |                                                                                                                                                                                                                                                                                                                                                                                                                                                                                                                                                                                                                                                                                                                                                                                                                                                                                                                                                                                                                                                                                                                                                                                                                                                                                                                                                                                                                                                                                                                                                                                                                                                                                                                                                                                                                                                                                                                                                                                                                                                                                                                                |                       |                |                | p.m. <b>Employe</b>                             | e Name: Ryan | Daniel               |          |                                                                                                        |  |
|-------------------------------------------|--------------------------------------------------------------------------------------------------------------------------------------------------------------------------------------------------------------------------------------------------------------------------------------------------------------------------------------------------------------------------------------------------------------------------------------------------------------------------------------------------------------------------------------------------------------------------------------------------------------------------------------------------------------------------------------------------------------------------------------------------------------------------------------------------------------------------------------------------------------------------------------------------------------------------------------------------------------------------------------------------------------------------------------------------------------------------------------------------------------------------------------------------------------------------------------------------------------------------------------------------------------------------------------------------------------------------------------------------------------------------------------------------------------------------------------------------------------------------------------------------------------------------------------------------------------------------------------------------------------------------------------------------------------------------------------------------------------------------------------------------------------------------------------------------------------------------------------------------------------------------------------------------------------------------------------------------------------------------------------------------------------------------------------------------------------------------------------------------------------------------------|-----------------------|----------------|----------------|-------------------------------------------------|--------------|----------------------|----------|--------------------------------------------------------------------------------------------------------|--|
| Job Name: Florida Peninsular LiDAR        |                                                                                                                                                                                                                                                                                                                                                                                                                                                                                                                                                                                                                                                                                                                                                                                                                                                                                                                                                                                                                                                                                                                                                                                                                                                                                                                                                                                                                                                                                                                                                                                                                                                                                                                                                                                                                                                                                                                                                                                                                                                                                                                                |                       |                |                | Point ID: <u>NVA 130 AP</u>                     |              |                      |          |                                                                                                        |  |
| State: FL Latitude: 29° 50′ 45.52444″ N   |                                                                                                                                                                                                                                                                                                                                                                                                                                                                                                                                                                                                                                                                                                                                                                                                                                                                                                                                                                                                                                                                                                                                                                                                                                                                                                                                                                                                                                                                                                                                                                                                                                                                                                                                                                                                                                                                                                                                                                                                                                                                                                                                |                       |                |                | ⊠ + □ – Longitude: <u>82° 27′ 29.78840″</u> □ - |              |                      |          |                                                                                                        |  |
|                                           | ess and/or Interse                                                                                                                                                                                                                                                                                                                                                                                                                                                                                                                                                                                                                                                                                                                                                                                                                                                                                                                                                                                                                                                                                                                                                                                                                                                                                                                                                                                                                                                                                                                                                                                                                                                                                                                                                                                                                                                                                                                                                                                                                                                                                                             | oction: _20822 NW     | County Roa     | d 239          | Alachua, FL                                     |              |                      |          |                                                                                                        |  |
| ×                                         | VRS GPS                                                                                                                                                                                                                                                                                                                                                                                                                                                                                                                                                                                                                                                                                                                                                                                                                                                                                                                                                                                                                                                                                                                                                                                                                                                                                                                                                                                                                                                                                                                                                                                                                                                                                                                                                                                                                                                                                                                                                                                                                                                                                                                        | RMS:                  | H: <b>0.01</b> | V: <u>0.01</u> | Duration: _                                     | 180 SECONDS  |                      |          |                                                                                                        |  |
|                                           | STATIC GPS Start Time: a                                                                                                                                                                                                                                                                                                                                                                                                                                                                                                                                                                                                                                                                                                                                                                                                                                                                                                                                                                                                                                                                                                                                                                                                                                                                                                                                                                                                                                                                                                                                                                                                                                                                                                                                                                                                                                                                                                                                                                                                                                                                                                       |                       |                |                | n. □ p.m. End Time: □ a.m. □ p.m.               |              |                      |          |                                                                                                        |  |
|                                           | Point Number: Foint Number: Fo |                       |                |                |                                                 |              |                      |          |                                                                                                        |  |
|                                           | Conventional<br>Pairs<br>STATIC                                                                                                                                                                                                                                                                                                                                                                                                                                                                                                                                                                                                                                                                                                                                                                                                                                                                                                                                                                                                                                                                                                                                                                                                                                                                                                                                                                                                                                                                                                                                                                                                                                                                                                                                                                                                                                                                                                                                                                                                                                                                                                |                       |                |                |                                                 |              |                      |          | □ a.m. □ p.m.                                                                                          |  |
| Po                                        | Occupied pint                                                                                                                                                                                                                                                                                                                                                                                                                                                                                                                                                                                                                                                                                                                                                                                                                                                                                                                                                                                                                                                                                                                                                                                                                                                                                                                                                                                                                                                                                                                                                                                                                                                                                                                                                                                                                                                                                                                                                                                                                                                                                                                  | Pt. #/HT:             |                | □ BS           | Pt. #/HT                                        |              | □ FS                 | Pt. #/HT |                                                                                                        |  |
|                                           | Back Site<br>Point                                                                                                                                                                                                                                                                                                                                                                                                                                                                                                                                                                                                                                                                                                                                                                                                                                                                                                                                                                                                                                                                                                                                                                                                                                                                                                                                                                                                                                                                                                                                                                                                                                                                                                                                                                                                                                                                                                                                                                                                                                                                                                             | Distance: Vertical An |                |                | le:                                             |              |                      |          | <u>′00″</u>                                                                                            |  |
|                                           | FS Point                                                                                                                                                                                                                                                                                                                                                                                                                                                                                                                                                                                                                                                                                                                                                                                                                                                                                                                                                                                                                                                                                                                                                                                                                                                                                                                                                                                                                                                                                                                                                                                                                                                                                                                                                                                                                                                                                                                                                                                                                                                                                                                       | Angle:VerticalAngle:  |                |                | Slop                                            | Ho           | Horizontal Distance: |          |                                                                                                        |  |
| TYP                                       | E OF SURI                                                                                                                                                                                                                                                                                                                                                                                                                                                                                                                                                                                                                                                                                                                                                                                                                                                                                                                                                                                                                                                                                                                                                                                                                                                                                                                                                                                                                                                                                                                                                                                                                                                                                                                                                                                                                                                                                                                                                                                                                                                                                                                      | FACE                  |                | Sk             | etch or Image o                                 | f Area       |                      |          |                                                                                                        |  |
| <b>◯</b> NVA: OPEN Terrain                |                                                                                                                                                                                                                                                                                                                                                                                                                                                                                                                                                                                                                                                                                                                                                                                                                                                                                                                                                                                                                                                                                                                                                                                                                                                                                                                                                                                                                                                                                                                                                                                                                                                                                                                                                                                                                                                                                                                                                                                                                                                                                                                                |                       |                |                |                                                 |              |                      |          |                                                                                                        |  |
| □ VVA: GWC Terrain                        |                                                                                                                                                                                                                                                                                                                                                                                                                                                                                                                                                                                                                                                                                                                                                                                                                                                                                                                                                                                                                                                                                                                                                                                                                                                                                                                                                                                                                                                                                                                                                                                                                                                                                                                                                                                                                                                                                                                                                                                                                                                                                                                                |                       |                |                |                                                 |              | 74                   |          | $\langle \overline{c}_{A_{2}} \rangle \cdot \langle da \rangle / \langle \overline{c}_{A_{2}} \rangle$ |  |
| □ VVA: BLT Terrain                        |                                                                                                                                                                                                                                                                                                                                                                                                                                                                                                                                                                                                                                                                                                                                                                                                                                                                                                                                                                                                                                                                                                                                                                                                                                                                                                                                                                                                                                                                                                                                                                                                                                                                                                                                                                                                                                                                                                                                                                                                                                                                                                                                |                       |                |                |                                                 |              | ATT THE              |          |                                                                                                        |  |
| □ VVA: Forested                           |                                                                                                                                                                                                                                                                                                                                                                                                                                                                                                                                                                                                                                                                                                                                                                                                                                                                                                                                                                                                                                                                                                                                                                                                                                                                                                                                                                                                                                                                                                                                                                                                                                                                                                                                                                                                                                                                                                                                                                                                                                                                                                                                |                       |                |                |                                                 |              |                      |          |                                                                                                        |  |
| □ NVA: Urban Areas □ NGS Control          |                                                                                                                                                                                                                                                                                                                                                                                                                                                                                                                                                                                                                                                                                                                                                                                                                                                                                                                                                                                                                                                                                                                                                                                                                                                                                                                                                                                                                                                                                                                                                                                                                                                                                                                                                                                                                                                                                                                                                                                                                                                                                                                                |                       |                |                | 246th-5                                         | NVA          | 130_AP               | W-209-Ln |                                                                                                        |  |
|                                           |                                                                                                                                                                                                                                                                                                                                                                                                                                                                                                                                                                                                                                                                                                                                                                                                                                                                                                                                                                                                                                                                                                                                                                                                                                                                                                                                                                                                                                                                                                                                                                                                                                                                                                                                                                                                                                                                                                                                                                                                                                                                                                                                |                       |                |                | NN<br>I                                         |              |                      |          |                                                                                                        |  |
|                                           | TURES<br>cture(s) of Area &                                                                                                                                                                                                                                                                                                                                                                                                                                                                                                                                                                                                                                                                                                                                                                                                                                                                                                                                                                                                                                                                                                                                                                                                                                                                                                                                                                                                                                                                                                                                                                                                                                                                                                                                                                                                                                                                                                                                                                                                                                                                                                    | Satur                 |                |                |                                                 |              | 239                  | 2 3 E    |                                                                                                        |  |
|                                           |                                                                                                                                                                                                                                                                                                                                                                                                                                                                                                                                                                                                                                                                                                                                                                                                                                                                                                                                                                                                                                                                                                                                                                                                                                                                                                                                                                                                                                                                                                                                                                                                                                                                                                                                                                                                                                                                                                                                                                                                                                                                                                                                |                       |                |                | 0                                               | NW-206th-A   | ive -                | NW       | V-206-Ave                                                                                              |  |
|                                           | NT RE-CHE                                                                                                                                                                                                                                                                                                                                                                                                                                                                                                                                                                                                                                                                                                                                                                                                                                                                                                                                                                                                                                                                                                                                                                                                                                                                                                                                                                                                                                                                                                                                                                                                                                                                                                                                                                                                                                                                                                                                                                                                                                                                                                                      |                       | <b>V</b> o m ∣ | ¬              |                                                 | Sta to       | A 1-15               |          |                                                                                                        |  |
| Date:                                     |                                                                                                                                                                                                                                                                                                                                                                                                                                                                                                                                                                                                                                                                                                                                                                                                                                                                                                                                                                                                                                                                                                                                                                                                                                                                                                                                                                                                                                                                                                                                                                                                                                                                                                                                                                                                                                                                                                                                                                                                                                                                                                                                | Time:                 | ⊠ a.m.         | ⊐ p.m.         | The land of the land                            | 100          | A CONTRACTOR         |          |                                                                                                        |  |