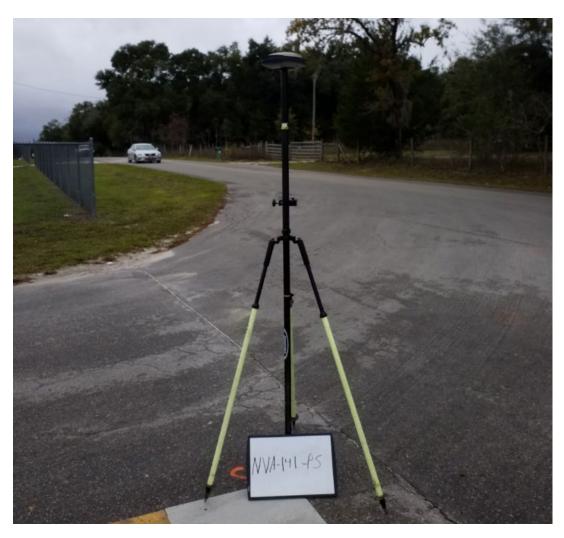

## **CHECK POINT DOCUMENTATION REPORT**

| Date: _            | 11-12-19                        | Time: 2:57         | 7                | □ a.m. ⊠                                                             | p.m. <b>Employee</b>                        | Name: Z. Barr          | nes / J. Walker     | ·                   |               |  |
|--------------------|---------------------------------|--------------------|------------------|----------------------------------------------------------------------|---------------------------------------------|------------------------|---------------------|---------------------|---------------|--|
| Job Na             | ame: <u>Florida Pen</u>         | ninsular LiDAR     |                  |                                                                      | Pc                                          | oint ID: <u>NVA 14</u> | <u>I1_PS 1153-1</u> | 154                 |               |  |
| State: _           | <u>FL</u> 1                     | <u>09.02941" N</u> |                  | ⊠+□-                                                                 | ⊠ + □ – Longitude: <u>82° 51′ 09.62326″</u> |                        |                     |                     |               |  |
| Addres             | ss and/or Interse               | ection:            | In corner c      | In corner of stop bar at intersection of unnamed road and NW 10th St |                                             |                        |                     |                     |               |  |
| OBS                | SERVATION                       | N METHOD           |                  |                                                                      |                                             |                        |                     |                     |               |  |
| ×                  | VRS GPS                         | RMS:               | _H:0.017         | V:0.07                                                               | <b>0</b> Duration: _′                       | 180 SECONDS            |                     |                     |               |  |
|                    | STATIC GPS                      | Start Time:        | Start Time: a.m. |                                                                      |                                             |                        |                     |                     |               |  |
|                    | Conventional                    | Point Number:_     |                  | RMS:                                                                 | H:                                          | V:                     | Dura                | ition:              |               |  |
| _                  | Pairs VRS                       | Point Number:_     |                  | RMS:                                                                 | H:                                          | V:                     | Dura                | Duration:           |               |  |
|                    | Conventional<br>Pairs<br>STATIC | Point Number:_     | Start Time:      |                                                                      |                                             | a.m. □ p.m. End Time:  |                     |                     | □ a.m. □ p.m. |  |
|                    |                                 | Point Number:_     | Sta              | art Time:                                                            |                                             | a.m. □ p.m. End Time:  |                     |                     | □ a.m. □ p.m  |  |
| □<br>Poi           | Occupied<br>pint                | Pt. #/HT:          |                  | □ BS                                                                 | Pt. #/HT                                    |                        | □ FS                | Pt. #/HT            |               |  |
|                    | Back Site<br>Point              | Distance:          |                  | Vertical Angle:                                                      | ·                                           |                        |                     | 00°00′0             | <u>00"</u>    |  |
|                    | FS Point                        | Angle:             | Vertic           | al Angle:                                                            | Slope                                       | Slope Distance:        |                     | Horizontal Distance |               |  |
| TYP                | E OF SURF                       | FACE               |                  | Ski                                                                  | etch or Image of                            | f Area                 |                     |                     |               |  |
| ⊠ NV               | VA: OPEN Terrair                | n                  |                  | \$                                                                   |                                             |                        | STANIA NA           |                     |               |  |
| □ VVA: GWC Terrain |                                 |                    |                  |                                                                      |                                             |                        |                     |                     |               |  |
| □ VVA: BLT Terrain |                                 |                    |                  |                                                                      |                                             |                        |                     |                     |               |  |
| □ <b>vv</b>        | /A: Forested                    |                    |                  |                                                                      |                                             | *                      |                     |                     |               |  |
| □ N\               | VA: Urban Areas                 |                    |                  |                                                                      |                                             |                        |                     |                     |               |  |

## **PICTURES**

☐ NGS Control

☑ Picture(s) of Area & Setup