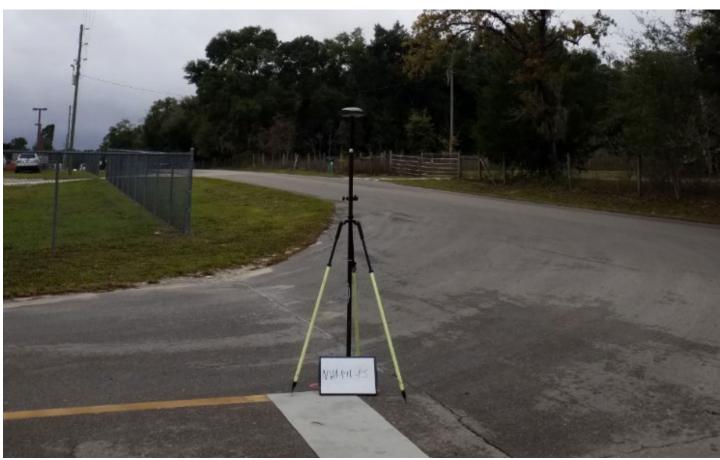

## **CHECK POINT DOCUMENTATION REPORT**

| Date: _            | 11-12-19                        | Time: 2:57         | 7                | □ a.m. ⊠                                                             | p.m. <b>Employee</b>                        | Name: Z. Barr          | nes / J. Walker     | ·                   |               |  |
|--------------------|---------------------------------|--------------------|------------------|----------------------------------------------------------------------|---------------------------------------------|------------------------|---------------------|---------------------|---------------|--|
| Job Na             | ame: <u>Florida Pen</u>         | ninsular LiDAR     |                  |                                                                      | Pc                                          | oint ID: <u>NVA 14</u> | <u>I1_PS 1153-1</u> | 154                 |               |  |
| State: _           | <u>FL</u> 1                     | <u>09.02941" N</u> |                  | ⊠+□-                                                                 | ⊠ + □ – Longitude: <u>82° 51′ 09.62326″</u> |                        |                     |                     |               |  |
| Addres             | ss and/or Interse               | ection:            | In corner c      | In corner of stop bar at intersection of unnamed road and NW 10th St |                                             |                        |                     |                     |               |  |
| OBS                | SERVATION                       | N METHOD           |                  |                                                                      |                                             |                        |                     |                     |               |  |
| ×                  | VRS GPS                         | RMS:               | _H:0.017         | V:0.07                                                               | <b>0</b> Duration: _′                       | 180 SECONDS            |                     |                     |               |  |
|                    | STATIC GPS                      | Start Time:        | Start Time: a.m. |                                                                      |                                             |                        |                     |                     |               |  |
|                    | Conventional                    | Point Number:_     |                  | RMS:                                                                 | H:                                          | V:                     | Dura                | ition:              |               |  |
| _                  | Pairs VRS                       | Point Number:_     |                  | RMS:                                                                 | H:                                          | V:                     | Dura                | Duration:           |               |  |
|                    | Conventional<br>Pairs<br>STATIC | Point Number:_     | Start Time:      |                                                                      |                                             | a.m. □ p.m. End Time:  |                     |                     | □ a.m. □ p.m. |  |
|                    |                                 | Point Number:_     | Sta              | art Time:                                                            |                                             | a.m. □ p.m. End Time:  |                     |                     | □ a.m. □ p.m  |  |
| □<br>Poi           | Occupied<br>pint                | Pt. #/HT:          |                  | □ BS                                                                 | Pt. #/HT                                    |                        | □ FS                | Pt. #/HT            |               |  |
|                    | Back Site<br>Point              | Distance:          |                  | Vertical Angle:                                                      | ·                                           |                        |                     | 00°00′0             | <u>00"</u>    |  |
|                    | FS Point                        | Angle:             | Vertic           | al Angle:                                                            | Slope                                       | Slope Distance:        |                     | Horizontal Distance |               |  |
| TYP                | E OF SURF                       | FACE               |                  | Ski                                                                  | etch or Image of                            | f Area                 |                     |                     |               |  |
| ⊠ NV               | VA: OPEN Terrair                | n                  |                  | \$                                                                   |                                             |                        | STANIA NA           |                     |               |  |
| □ VVA: GWC Terrain |                                 |                    |                  |                                                                      |                                             |                        |                     |                     |               |  |
| □ VVA: BLT Terrain |                                 |                    |                  |                                                                      |                                             |                        |                     |                     |               |  |
| □ <b>vv</b>        | /A: Forested                    |                    |                  |                                                                      |                                             | *                      |                     |                     |               |  |
| □ N\               | VA: Urban Areas                 |                    |                  |                                                                      |                                             |                        |                     |                     |               |  |

## **PICTURES**

☐ NGS Control

☑ Picture(s) of Area & Setup