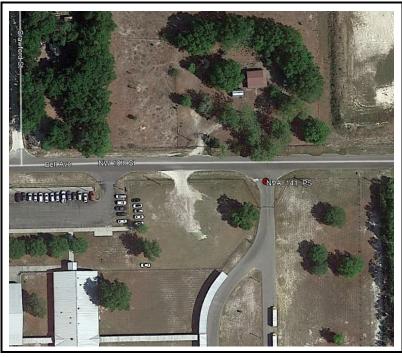

## **CHECK POINT DOCUMENTATION REPORT**

| Date: _            | 11-12-19                        | Time: 2:57         | 7                | □ a.m. ⊠                                                             | p.m. <b>Employee</b>                        | Name: Z. Barr          | nes / J. Walker     | ·                   |               |  |
|--------------------|---------------------------------|--------------------|------------------|----------------------------------------------------------------------|---------------------------------------------|------------------------|---------------------|---------------------|---------------|--|
| Job Na             | ame: <u>Florida Pen</u>         | ninsular LiDAR     |                  |                                                                      | Pc                                          | oint ID: <u>NVA 14</u> | <u>I1_PS 1153-1</u> | 154                 |               |  |
| State: _           | <u>FL</u> 1                     | <u>09.02941" N</u> |                  | ⊠+□-                                                                 | ⊠ + □ – Longitude: <u>82° 51′ 09.62326″</u> |                        |                     |                     |               |  |
| Addres             | ss and/or Interse               | ection:            | In corner c      | In corner of stop bar at intersection of unnamed road and NW 10th St |                                             |                        |                     |                     |               |  |
| OBS                | SERVATION                       | N METHOD           |                  |                                                                      |                                             |                        |                     |                     |               |  |
| ×                  | VRS GPS                         | RMS:               | _H:0.017         | V:0.07                                                               | <b>0</b> Duration: _′                       | 180 SECONDS            |                     |                     |               |  |
|                    | STATIC GPS                      | Start Time:        | Start Time: a.m. |                                                                      |                                             |                        |                     |                     |               |  |
|                    | Conventional                    | Point Number:_     |                  | RMS:                                                                 | H:                                          | V:                     | Dura                | ition:              |               |  |
| _                  | Pairs VRS                       | Point Number:_     |                  | RMS:                                                                 | H:                                          | V:                     | Dura                | Duration:           |               |  |
|                    | Conventional<br>Pairs<br>STATIC | Point Number:_     | Start Time:      |                                                                      |                                             | a.m. □ p.m. End Time:  |                     |                     | □ a.m. □ p.m. |  |
|                    |                                 | Point Number:_     | Sta              | art Time:                                                            |                                             | a.m. □ p.m. End Time:  |                     |                     | □ a.m. □ p.m  |  |
| □<br>Poi           | Occupied<br>pint                | Pt. #/HT:          |                  | □ BS                                                                 | Pt. #/HT                                    |                        | □ FS                | Pt. #/HT            |               |  |
|                    | Back Site<br>Point              | Distance:          |                  | Vertical Angle:                                                      | ·                                           |                        |                     | 00°00′0             | <u>00"</u>    |  |
|                    | FS Point                        | Angle:             | Vertic           | al Angle:                                                            | Slope                                       | Slope Distance:        |                     | Horizontal Distance |               |  |
| TYP                | E OF SURF                       | FACE               |                  | Ski                                                                  | etch or Image of                            | f Area                 |                     |                     |               |  |
| ⊠ NV               | VA: OPEN Terrair                | n                  |                  | \$                                                                   |                                             |                        | STANIA NA           |                     |               |  |
| □ VVA: GWC Terrain |                                 |                    |                  |                                                                      |                                             |                        |                     |                     |               |  |
| □ VVA: BLT Terrain |                                 |                    |                  |                                                                      |                                             |                        |                     |                     |               |  |
| □ <b>vv</b>        | /A: Forested                    |                    |                  |                                                                      |                                             | *                      |                     |                     |               |  |
| □ N\               | VA: Urban Areas                 |                    |                  |                                                                      |                                             |                        |                     |                     |               |  |