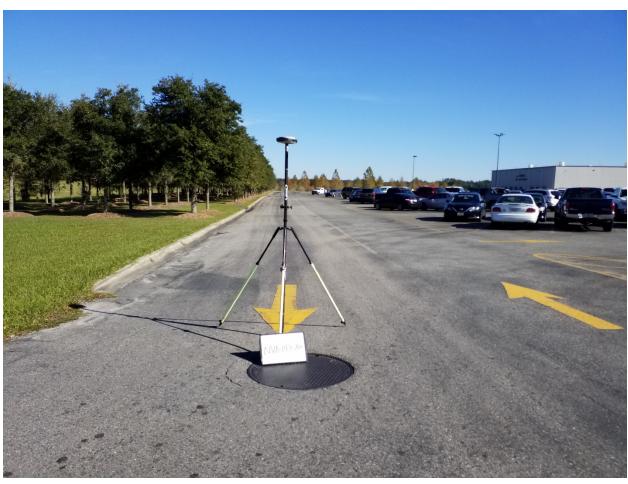

## **CHECK POINT DOCUMENTATION REPORT**

| Date:                                   | Date: 11-20-19 Time: 2:00        |                   | 0               | □ a.m. ⊠ p.m. <b>Employee Name: <u>Z. Barnes / G. Day</u></b> |                                       |                       |              |                    |               |  |
|-----------------------------------------|----------------------------------|-------------------|-----------------|---------------------------------------------------------------|---------------------------------------|-----------------------|--------------|--------------------|---------------|--|
| Job Name: Florida Peninsular LiDAR      |                                  |                   |                 |                                                               | Point ID: <u>NVA 143 AR 1256-1257</u> |                       |              |                    |               |  |
| State: FL Latitude: 29° 45′ 29.79882″ N |                                  |                   |                 | ⊠ + □ - Longitude: <u>82° 32′ 34.43688″</u>                   |                                       |                       |              |                    |               |  |
|                                         |                                  | ection: In tip of | direction ar    | row in parkin                                                 | g lot south of                        | <u>NW 115th Avenu</u> | e            |                    |               |  |
| ×                                       | VRS GPS                          | RMS:              | H: <b>0.045</b> | V: <b>-0.0</b>                                                | <b>37</b> Duratior                    | : 180 SECONDS         |              |                    |               |  |
|                                         | STATIC GPS                       | Start Time:       |                 | □ a.m. □                                                      | . □ p.m. End Time:□ a.m. □ p.m.       |                       |              |                    |               |  |
|                                         | Conventional                     |                   |                 |                                                               |                                       | V:                    |              |                    |               |  |
|                                         | Pairs VRS                        | Point Number:_    |                 | RMS:_                                                         | H                                     | V:                    | Dura         | ition:             |               |  |
|                                         | Conventional                     | Point Number:_    | St              | art Time:                                                     |                                       | □ a.m. □ p.m          | n. End Time: |                    | □ a.m. □ p.m. |  |
|                                         | Pairs<br>STATIC                  | Point Number:_    | St              | art Time:                                                     |                                       | □ a.m. □ p.m          | . End Time:  |                    | □ a.m. □ p.m  |  |
| □<br>Po                                 | Occupied<br>pint                 | Pt. #/HT:         |                 | □ BS                                                          | Pt. #/HT                              |                       | □ FS         | Pt. #/HT           |               |  |
|                                         | Back Site<br>Point               | Distance:         | Vertical Angle  | cal Angle:                                                    |                                       | ☐ Angle00°00′00″_     |              | 00"                |               |  |
|                                         | □ FS Point Angle:Vertical Angle: |                   |                 |                                                               | Slope Distance:Hor                    |                       |              | rizontal Distance: |               |  |
| TYPE OF SURFACE Sketch or Image of Area |                                  |                   |                 |                                                               |                                       |                       |              |                    |               |  |
| ⊠ N\                                    | VA: OPEN Terrai                  | n                 |                 |                                                               |                                       |                       |              |                    |               |  |
| □ VVA: GWC Terrain                      |                                  |                   |                 |                                                               |                                       | 4                     |              |                    |               |  |
| □ VVA: BLT Terrain                      |                                  |                   |                 |                                                               |                                       |                       | <b>\</b> -   |                    |               |  |
| □ VVA: Forested                         |                                  |                   |                 |                                                               |                                       |                       |              | NW-145-Ave         |               |  |
| □ NVA: Urban Areas                      |                                  |                   |                 |                                                               |                                       |                       |              |                    |               |  |
| □ NGS Control                           |                                  |                   |                 |                                                               |                                       |                       | 11           |                    |               |  |
| PIC                                     | TURES                            |                   |                 |                                                               |                                       |                       |              |                    |               |  |
| ☑ Picture(s) of Area & Setup            |                                  |                   |                 |                                                               |                                       |                       |              |                    |               |  |
| POINT RE-CHECK                          |                                  |                   |                 |                                                               |                                       |                       |              |                    |               |  |
| Date:_                                  |                                  | Time <u>:</u>     | □ a.m.          | <b>⊠</b> p.m.                                                 |                                       |                       | r-j-=        |                    |               |  |