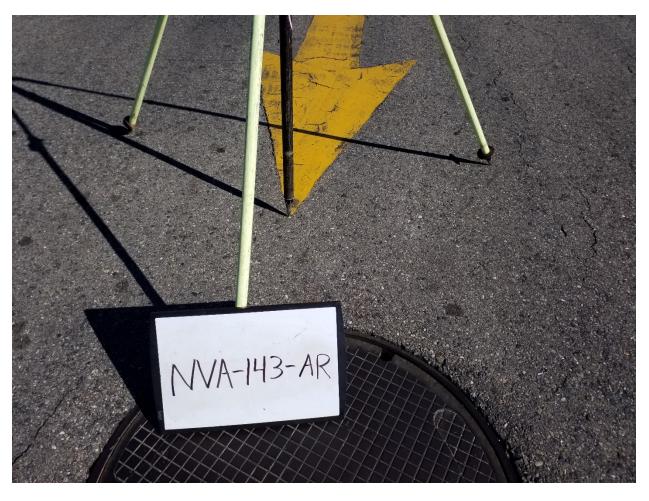

## **CHECK POINT DOCUMENTATION REPORT**

| Date:                                   | Date: 11-20-19 Time: 2:00        |                   | 0               | □ a.m. ⊠ p.m. <b>Employee Name: <u>Z. Barnes / G. Day</u></b> |                                       |                       |              |                    |               |  |
|-----------------------------------------|----------------------------------|-------------------|-----------------|---------------------------------------------------------------|---------------------------------------|-----------------------|--------------|--------------------|---------------|--|
| Job Name: Florida Peninsular LiDAR      |                                  |                   |                 |                                                               | Point ID: <u>NVA 143 AR 1256-1257</u> |                       |              |                    |               |  |
| State: FL Latitude: 29° 45′ 29.79882″ N |                                  |                   |                 | ⊠ + □ - Longitude: <u>82° 32′ 34.43688″</u>                   |                                       |                       |              |                    |               |  |
|                                         |                                  | ection: In tip of | direction ar    | row in parkin                                                 | g lot south of                        | <u>NW 115th Avenu</u> | e            |                    |               |  |
| ×                                       | VRS GPS                          | RMS:              | H: <b>0.045</b> | V: <b>-0.0</b>                                                | <b>37</b> Duratior                    | : 180 SECONDS         |              |                    |               |  |
|                                         | STATIC GPS                       | Start Time:       |                 | □ a.m. □                                                      | . □ p.m. End Time:□ a.m. □ p.m.       |                       |              |                    |               |  |
|                                         | Conventional                     |                   |                 |                                                               |                                       | V:                    |              |                    |               |  |
|                                         | Pairs VRS                        | Point Number:_    |                 | RMS:_                                                         | H                                     | V:                    | Dura         | ition:             |               |  |
|                                         | Conventional                     | Point Number:_    | St              | art Time:                                                     |                                       | □ a.m. □ p.m          | n. End Time: |                    | □ a.m. □ p.m. |  |
|                                         | Pairs<br>STATIC                  | Point Number:_    | St              | art Time:                                                     |                                       | □ a.m. □ p.m          | . End Time:  |                    | □ a.m. □ p.m  |  |
| □<br>Po                                 | Occupied<br>pint                 | Pt. #/HT:         |                 | □ BS                                                          | Pt. #/HT                              |                       | □ FS         | Pt. #/HT           |               |  |
|                                         | Back Site<br>Point               | Distance:         | Vertical Angle  | cal Angle:                                                    |                                       | ☐ Angle00°00′00″_     |              | 00"                |               |  |
|                                         | □ FS Point Angle:Vertical Angle: |                   |                 |                                                               | Slope Distance:Hor                    |                       |              | rizontal Distance: |               |  |
| TYPE OF SURFACE Sketch or Image of Area |                                  |                   |                 |                                                               |                                       |                       |              |                    |               |  |
| ⊠ N\                                    | VA: OPEN Terrai                  | n                 |                 |                                                               |                                       |                       |              |                    |               |  |
| □ VVA: GWC Terrain                      |                                  |                   |                 |                                                               |                                       | 4                     |              |                    |               |  |
| □ VVA: BLT Terrain                      |                                  |                   |                 |                                                               |                                       |                       | <b>\</b> -   |                    |               |  |
| □ VVA: Forested                         |                                  |                   |                 |                                                               |                                       |                       |              | NW-145-Ave         |               |  |
| □ NVA: Urban Areas                      |                                  |                   |                 |                                                               |                                       |                       |              |                    |               |  |
| □ NGS Control                           |                                  |                   |                 |                                                               |                                       |                       | 11           |                    |               |  |
| PIC                                     | TURES                            |                   |                 |                                                               |                                       |                       |              |                    |               |  |
| ☑ Picture(s) of Area & Setup            |                                  |                   |                 |                                                               |                                       |                       |              |                    |               |  |
| POINT RE-CHECK                          |                                  |                   |                 |                                                               |                                       |                       |              |                    |               |  |
| Date:_                                  |                                  | Time <u>:</u>     | □ a.m.          | <b>⊠</b> p.m.                                                 |                                       |                       | r-j-=        |                    |               |  |