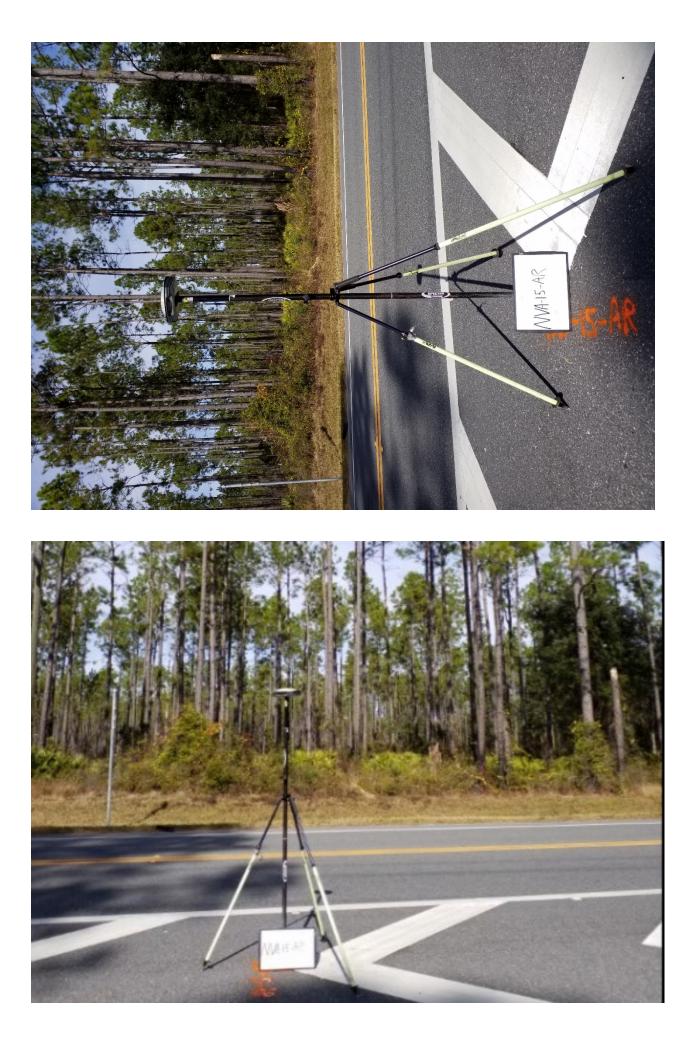

|
| □ Back Site<br>Point              | Distance:                         | Vertical Angle:  |                          |                       | Angle  | 00°00'00"         | ,              |
| □ FS Point                        | Angle:                            | Vertical Angle:  | Slope Dista              | nce:                  | Hor    | izontal Distance: |                |

#### **TYPE OF SURFACE**

- NVA: OPEN Terrain
- □ VVA: GWC Terrain
- VVA: BLT Terrain
- VVA: Forested
- NVA: Urban Areas
- □ NGS Control

### PICTURES

Picture(s) of Area & Setup

### **POINT RE-CHECK**

Date:\_\_\_\_\_ Time:\_\_\_\_ □ a.m. ⊠ p.m.

Re-Check Point ID:

Description of Point: Set PK nail in SW corner of stop bar at intersection of SW Edgewood and SW Friendship Rd

#### Sketch or Image of Area