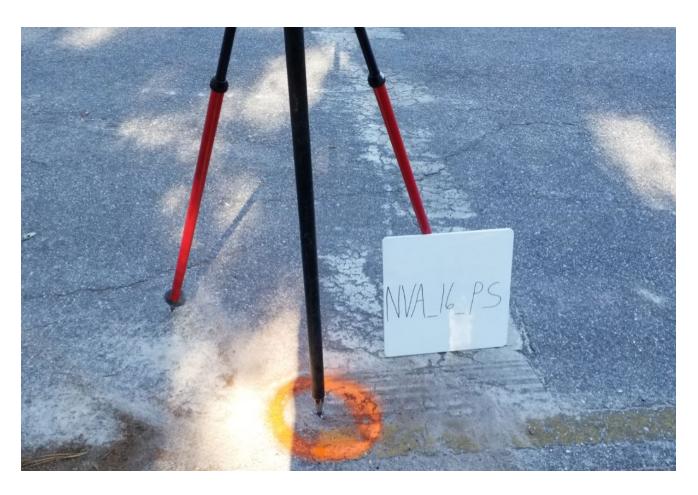

**Description of Point:** 

Set PK nail in SW corner of stop bar at intersection of SW Edgewood and SW Friendship Rd

## **CHECK POINT DOCUMENTATION REPORT**

| Date: _                                 | 11-13-19                        | Time: 9:40              |                     | ⊠ a.m. □       | p.m. <b>Employ</b>                              | ee Name: R. Da        | niel                 |                  |               |  |
|-----------------------------------------|---------------------------------|-------------------------|---------------------|----------------|-------------------------------------------------|-----------------------|----------------------|------------------|---------------|--|
| Job Na                                  | ıme: <u>Florida Pen</u>         | insular LiDAR           |                     |                | Point ID: <u>NVA 16 PS</u>                      |                       |                      |                  |               |  |
| State: FL Latitude: 30° 19′ 49.17562" N |                                 |                         |                     |                | ⊠ + □ − Longitude: <u>83° 37′ 27.57534″</u> □ + |                       |                      |                  |               |  |
|                                         |                                 | ection: <u>SW Edgew</u> | ood & SW 1          | riendship Rd.  |                                                 |                       |                      |                  |               |  |
| ×                                       | VRS GPS                         | RMS:                    | H: <u>0.01</u>      | V: <u>0.02</u> | Duration:                                       | 180 SECONDS           |                      |                  |               |  |
|                                         | STATIC GPS                      | Start Time: a.m.        |                     |                | p.m. End Tim                                    | ıe:                   | □ a.m.               | □ a.m. □ p.m.    |               |  |
|                                         | Conventional<br>Pairs VRS       | Point Number:           |                     | RMS:           | H:                                              | V:                    | Dur                  | ation:           |               |  |
|                                         |                                 | Point Number:           |                     | RMS:           | H:                                              | V:                    | Dur                  | ation:           |               |  |
|                                         | Conventional<br>Pairs<br>STATIC | Point Number:           | Sta                 | art Time:      |                                                 | a.m. 🗆 p.m            | n. End Time:         |                  | □ a.m. □ p.m. |  |
|                                         |                                 | Point Number:           | Sta                 | art Time:      | a.m. □ p.m. E                                   |                       | . End Time:          |                  | □ a.m. □ p.m. |  |
| □<br>Poi                                | Occupied<br>int                 | Pt. #/HT:               |                     | □ BS           | Pt. #/HT                                        |                       | □ FS                 | Pt. #/HT         |               |  |
|                                         | Back Site<br>Point              | Distance:               | tance: VerticalAngl |                | :                                               |                       | ☐ Angle              | □ Angle00°00′00″ |               |  |
|                                         | FS Point Angle:Vertical Angle:  |                         |                     | al Angle:      | Slope Distance:                                 |                       | Horizontal Distance: |                  |               |  |
| ⊠ NV                                    | E OF SURI                       | n                       |                     | Sk             | etch or Image                                   | - This manufacture as | A. A. A.             |                  |               |  |
| ⊔ VV                                    | □ VVA: GWC Terrain              |                         |                     |                |                                                 |                       |                      |                  |               |  |
| □ VVA: BLT Terrain                      |                                 |                         |                     |                |                                                 |                       |                      |                  |               |  |
| □ VVA: Forested                         |                                 |                         |                     |                | Marie Marie                                     |                       |                      |                  |               |  |
| □ NVA: Urban Areas                      |                                 |                         |                     |                |                                                 |                       |                      |                  |               |  |
| □ NGS Control                           |                                 |                         |                     |                |                                                 |                       |                      |                  | Æ<br>S        |  |
| PIC1                                    | <b>TURES</b>                    |                         |                     |                |                                                 |                       |                      |                  | 144           |  |
| ⊠ Pict                                  | ture(s) of Area 8               | Setup                   |                     |                |                                                 |                       |                      |                  | 111           |  |
| POI                                     | NT RE-CHE                       | ECK                     |                     |                |                                                 |                       | NVA_16               | PS               |               |  |
| Date:_                                  |                                 | Time <u>:</u>           | □ a.m.              | <b>⊠</b> p.m.  |                                                 |                       |                      |                  |               |  |
| Re-Che                                  | eck Point ID <u>:</u>           |                         |                     |                |                                                 |                       |                      |                  |               |  |