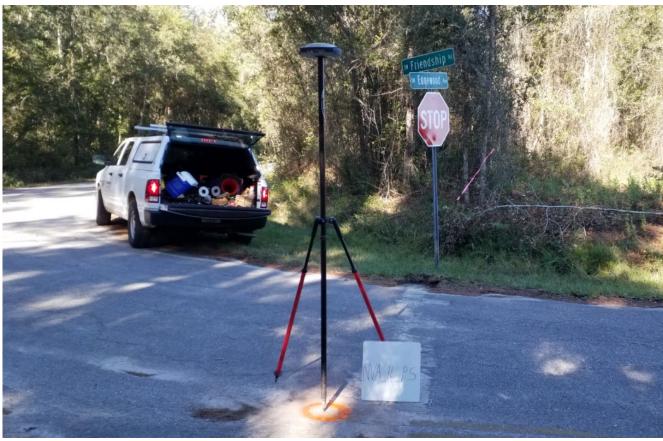

**Description of Point:** 

Set PK nail in SW corner of stop bar at intersection of SW Edgewood and SW Friendship Rd

## **CHECK POINT DOCUMENTATION REPORT**

| Date: _                                 | 11-13-19                        | Time: 9:40              |                     | ⊠ a.m. □       | p.m. <b>Employ</b>                              | ee Name: R. Da        | niel                 |                  |               |  |
|-----------------------------------------|---------------------------------|-------------------------|---------------------|----------------|-------------------------------------------------|-----------------------|----------------------|------------------|---------------|--|
| Job Na                                  | ıme: <u>Florida Pen</u>         | insular LiDAR           |                     |                | Point ID: <u>NVA 16 PS</u>                      |                       |                      |                  |               |  |
| State: FL Latitude: 30° 19′ 49.17562" N |                                 |                         |                     |                | ⊠ + □ − Longitude: <u>83° 37′ 27.57534″</u> □ + |                       |                      |                  |               |  |
|                                         |                                 | ection: <u>SW Edgew</u> | ood & SW 1          | riendship Rd.  |                                                 |                       |                      |                  |               |  |
| ×                                       | VRS GPS                         | RMS:                    | H: <u>0.01</u>      | V: <u>0.02</u> | Duration:                                       | 180 SECONDS           |                      |                  |               |  |
|                                         | STATIC GPS                      | Start Time: a.m.        |                     |                | p.m. End Tim                                    | ıe:                   | □ a.m.               | □ a.m. □ p.m.    |               |  |
|                                         | Conventional<br>Pairs VRS       | Point Number:           |                     | RMS:           | H:                                              | V:                    | Dur                  | ation:           |               |  |
|                                         |                                 | Point Number:           |                     | RMS:           | H:                                              | V:                    | Dur                  | ation:           |               |  |
|                                         | Conventional<br>Pairs<br>STATIC | Point Number:           | Sta                 | art Time:      |                                                 | a.m. 🗆 p.m            | n. End Time:         |                  | □ a.m. □ p.m. |  |
|                                         |                                 | Point Number:           | Sta                 | art Time:      | a.m. □ p.m. E                                   |                       | . End Time:          |                  | □ a.m. □ p.m. |  |
| □<br>Poi                                | Occupied<br>int                 | Pt. #/HT:               |                     | □ BS           | Pt. #/HT                                        |                       | □ FS                 | Pt. #/HT         |               |  |
|                                         | Back Site<br>Point              | Distance:               | tance: VerticalAngl |                | :                                               |                       | ☐ Angle              | □ Angle00°00′00″ |               |  |
|                                         | FS Point Angle:Vertical Angle:  |                         |                     | al Angle:      | Slope Distance:                                 |                       | Horizontal Distance: |                  |               |  |
| ⊠ NV                                    | E OF SURI                       | n                       |                     | Sk             | etch or Image                                   | - This manufacture as | A. A. A.             |                  |               |  |
| ⊔ VV                                    | □ VVA: GWC Terrain              |                         |                     |                |                                                 |                       |                      |                  |               |  |
| □ VVA: BLT Terrain                      |                                 |                         |                     |                |                                                 |                       |                      |                  |               |  |
| □ VVA: Forested                         |                                 |                         |                     |                | Marie Marie                                     |                       |                      |                  |               |  |
| □ NVA: Urban Areas                      |                                 |                         |                     |                |                                                 |                       |                      |                  |               |  |
| □ NGS Control                           |                                 |                         |                     |                |                                                 |                       |                      |                  | Æ<br>S        |  |
| PIC1                                    | <b>TURES</b>                    |                         |                     |                |                                                 |                       |                      |                  | 144           |  |
| ⊠ Pict                                  | ture(s) of Area 8               | Setup                   |                     |                |                                                 |                       |                      |                  | 111           |  |
| POI                                     | NT RE-CHE                       | ECK                     |                     |                |                                                 |                       | NVA_16               | PS               |               |  |
| Date:_                                  |                                 | Time <u>:</u>           | □ a.m.              | <b>⊠</b> p.m.  |                                                 |                       |                      |                  |               |  |
| Re-Che                                  | eck Point ID <u>:</u>           |                         |                     |                |                                                 |                       |                      |                  |               |  |