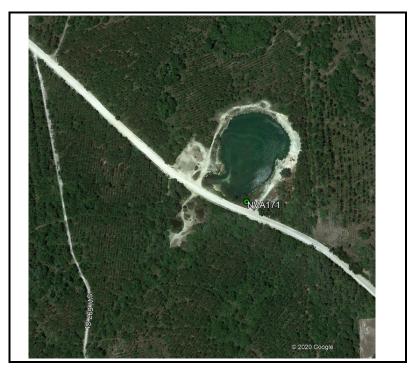

# CHECK POINT DOCUMENTATION REPORT

| Date: <u>12-18-19</u> Tin               | <b>ne:<u>3:25</u></b> □a.m. ⊠ p.m. I | Employee Name: <u>Ryan Daniel</u>      |          |
|-----------------------------------------|--------------------------------------|----------------------------------------|----------|
| Job Name: <u>Florida Peninsular Liľ</u> | DAR                                  | Point ID: <u>NVA 171 BE</u>            |          |
| State: FL Latitude: 2                   | 29° 33′ 43.58515″ N                  | ⊠ + □ – Longitude: <u>83° 20′ 02.1</u> | 0107"□+⊠ |

Address and/or Intersection: A pond NW of intersection of SW 623 St. and SW 708 St. Steinhatchee, FL

#### **TYPE OF SURFACE**

- NVA: OPEN Terrain
- U VVA: GWC Terrain
- VVA: BLT Terrain
- VVA: Forested
- □ NVA: Urban Areas
- □ NGS Control