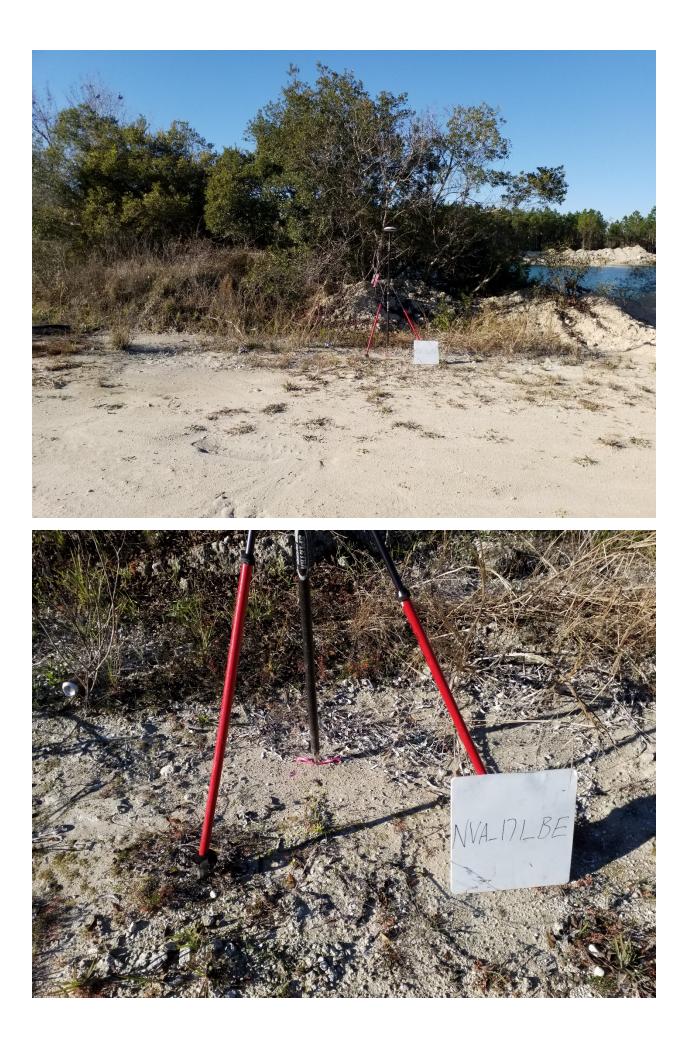

# CHECK POINT DOCUMENTATION REPORT

| Date: <u>12-18-19</u> Tin               | <b>ne:<u>3:25</u></b> □a.m. ⊠ p.m. I | Employee Name: <u>Ryan Daniel</u>      |          |
|-----------------------------------------|--------------------------------------|----------------------------------------|----------|
| Job Name: <u>Florida Peninsular Liľ</u> | DAR                                  | Point ID: <u>NVA 171 BE</u>            |          |
| State: FL Latitude: 2                   | 29° 33′ 43.58515″ N                  | ⊠ + □ – Longitude: <u>83° 20′ 02.1</u> | 0107"□+⊠ |

## **PICTURES**

☑ Picture(s) of Area & Setup

### POINT RE-CHECK

Date:

\_\_\_\_\_**Time<u>:</u>\_\_\_\_\_⊠** a.m. □ p.m.

Re-Check Point ID:

Description of Point: Set 60D nail in entrance/ gravel road around a Sketch or Image of Area

pond