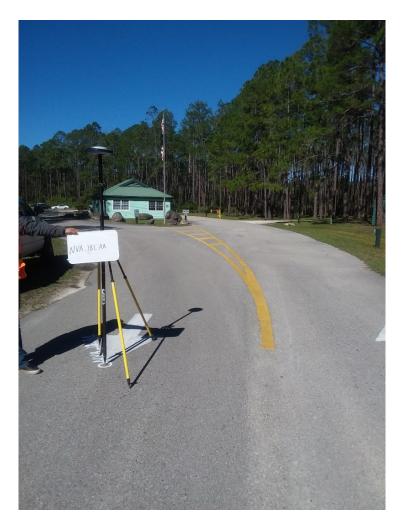

## **CHECK POINT DOCUMENTATION REPORT**

| Date                         | e: <u>03/07/19</u>        | Time: <u>10:</u>  | 24             | ⊠ a.m. □        | p.m. <b>Employee</b>                             | Name: Michea           | l Tadros                                                                                                                                                                                                                                                                                                                                                                                                                                                                                                                                                                                                                                                                                                                                                                                                                                                                                                                                                                                                                                                                                                                                                                                                                                                                                                                                                                                                                                                                                                                                                                                                                                                                                                                                                                                                                                                                                                                                                                                                                                                                                                                       |                    |           |  |
|------------------------------|---------------------------|-------------------|----------------|-----------------|--------------------------------------------------|------------------------|--------------------------------------------------------------------------------------------------------------------------------------------------------------------------------------------------------------------------------------------------------------------------------------------------------------------------------------------------------------------------------------------------------------------------------------------------------------------------------------------------------------------------------------------------------------------------------------------------------------------------------------------------------------------------------------------------------------------------------------------------------------------------------------------------------------------------------------------------------------------------------------------------------------------------------------------------------------------------------------------------------------------------------------------------------------------------------------------------------------------------------------------------------------------------------------------------------------------------------------------------------------------------------------------------------------------------------------------------------------------------------------------------------------------------------------------------------------------------------------------------------------------------------------------------------------------------------------------------------------------------------------------------------------------------------------------------------------------------------------------------------------------------------------------------------------------------------------------------------------------------------------------------------------------------------------------------------------------------------------------------------------------------------------------------------------------------------------------------------------------------------|--------------------|-----------|--|
| Job                          | Name: <u>Florida Peni</u> | insular LiDAR     |                |                 | Poi                                              | int ID: <u>16069 I</u> | NVA 181 AR                                                                                                                                                                                                                                                                                                                                                                                                                                                                                                                                                                                                                                                                                                                                                                                                                                                                                                                                                                                                                                                                                                                                                                                                                                                                                                                                                                                                                                                                                                                                                                                                                                                                                                                                                                                                                                                                                                                                                                                                                                                                                                                     |                    |           |  |
| Stat                         | e: <u>FL</u> L            | _atitude: 29 31 1 | 5.37679        |                 | ⊠ + □ –                                          | Longitude: 81          | 47 41.36229                                                                                                                                                                                                                                                                                                                                                                                                                                                                                                                                                                                                                                                                                                                                                                                                                                                                                                                                                                                                                                                                                                                                                                                                                                                                                                                                                                                                                                                                                                                                                                                                                                                                                                                                                                                                                                                                                                                                                                                                                                                                                                                    |                    |           |  |
|                              | ress and/or Intersec      |                   | w tip of Roc   | lman Dam Road   | d                                                |                        |                                                                                                                                                                                                                                                                                                                                                                                                                                                                                                                                                                                                                                                                                                                                                                                                                                                                                                                                                                                                                                                                                                                                                                                                                                                                                                                                                                                                                                                                                                                                                                                                                                                                                                                                                                                                                                                                                                                                                                                                                                                                                                                                |                    |           |  |
|                              | VRS GPS                   | RMS:              | H: 0.011       | V: 0.020        | Duration: 9                                      | 0 Seconds              |                                                                                                                                                                                                                                                                                                                                                                                                                                                                                                                                                                                                                                                                                                                                                                                                                                                                                                                                                                                                                                                                                                                                                                                                                                                                                                                                                                                                                                                                                                                                                                                                                                                                                                                                                                                                                                                                                                                                                                                                                                                                                                                                |                    |           |  |
|                              | STATIC GPS                | Start Time: a.m.  |                |                 | p.m. End Time:                                   |                        | □ a.m.                                                                                                                                                                                                                                                                                                                                                                                                                                                                                                                                                                                                                                                                                                                                                                                                                                                                                                                                                                                                                                                                                                                                                                                                                                                                                                                                                                                                                                                                                                                                                                                                                                                                                                                                                                                                                                                                                                                                                                                                                                                                                                                         | a.m.               |           |  |
|                              | Conventional<br>Pairs VRS |                   |                |                 | H:<br>H:                                         |                        |                                                                                                                                                                                                                                                                                                                                                                                                                                                                                                                                                                                                                                                                                                                                                                                                                                                                                                                                                                                                                                                                                                                                                                                                                                                                                                                                                                                                                                                                                                                                                                                                                                                                                                                                                                                                                                                                                                                                                                                                                                                                                                                                |                    |           |  |
|                              | Conventional Pairs STATIC |                   |                |                 | □ a.m. □ p.m.End Time:<br>□ a.m. □ p.m.End Time: |                        |                                                                                                                                                                                                                                                                                                                                                                                                                                                                                                                                                                                                                                                                                                                                                                                                                                                                                                                                                                                                                                                                                                                                                                                                                                                                                                                                                                                                                                                                                                                                                                                                                                                                                                                                                                                                                                                                                                                                                                                                                                                                                                                                |                    |           |  |
|                              | Occupied Point            | Pt. #/HT:         | /_             | □BS             | Pt. #/HT                                         |                        | □FS                                                                                                                                                                                                                                                                                                                                                                                                                                                                                                                                                                                                                                                                                                                                                                                                                                                                                                                                                                                                                                                                                                                                                                                                                                                                                                                                                                                                                                                                                                                                                                                                                                                                                                                                                                                                                                                                                                                                                                                                                                                                                                                            | Pt. #/HT           |           |  |
|                              | Back Site Point           | Distance: _       |                | Vertical Angle: |                                                  |                        | ☐ Angle                                                                                                                                                                                                                                                                                                                                                                                                                                                                                                                                                                                                                                                                                                                                                                                                                                                                                                                                                                                                                                                                                                                                                                                                                                                                                                                                                                                                                                                                                                                                                                                                                                                                                                                                                                                                                                                                                                                                                                                                                                                                                                                        | 00°00′00           | <u>)"</u> |  |
|                              | Fore Site Point           | Angle:            | Vert           | ical Angle:     | Slope                                            | Distance:              | Ho                                                                                                                                                                                                                                                                                                                                                                                                                                                                                                                                                                                                                                                                                                                                                                                                                                                                                                                                                                                                                                                                                                                                                                                                                                                                                                                                                                                                                                                                                                                                                                                                                                                                                                                                                                                                                                                                                                                                                                                                                                                                                                                             | rizontal Distance: | ·         |  |
| TY                           | PE OF LAND                | COVER             |                |                 |                                                  |                        |                                                                                                                                                                                                                                                                                                                                                                                                                                                                                                                                                                                                                                                                                                                                                                                                                                                                                                                                                                                                                                                                                                                                                                                                                                                                                                                                                                                                                                                                                                                                                                                                                                                                                                                                                                                                                                                                                                                                                                                                                                                                                                                                |                    |           |  |
|                              | NVA: OPEN Terrai          | s                 | ketch or Image | of Area         |                                                  |                        |                                                                                                                                                                                                                                                                                                                                                                                                                                                                                                                                                                                                                                                                                                                                                                                                                                                                                                                                                                                                                                                                                                                                                                                                                                                                                                                                                                                                                                                                                                                                                                                                                                                                                                                                                                                                                                                                                                                                                                                                                                                                                                                                |                    |           |  |
|                              | VVA: GWC Terrain          | WC Terrain        |                |                 |                                                  |                        |                                                                                                                                                                                                                                                                                                                                                                                                                                                                                                                                                                                                                                                                                                                                                                                                                                                                                                                                                                                                                                                                                                                                                                                                                                                                                                                                                                                                                                                                                                                                                                                                                                                                                                                                                                                                                                                                                                                                                                                                                                                                                                                                |                    |           |  |
|                              | VVA: BLT Terrain          |                   |                |                 |                                                  |                        |                                                                                                                                                                                                                                                                                                                                                                                                                                                                                                                                                                                                                                                                                                                                                                                                                                                                                                                                                                                                                                                                                                                                                                                                                                                                                                                                                                                                                                                                                                                                                                                                                                                                                                                                                                                                                                                                                                                                                                                                                                                                                                                                |                    |           |  |
|                              | VVA: Forested             |                   |                |                 |                                                  |                        |                                                                                                                                                                                                                                                                                                                                                                                                                                                                                                                                                                                                                                                                                                                                                                                                                                                                                                                                                                                                                                                                                                                                                                                                                                                                                                                                                                                                                                                                                                                                                                                                                                                                                                                                                                                                                                                                                                                                                                                                                                                                                                                                |                    |           |  |
|                              | NVA: Urban Areas          |                   |                |                 | SYNST                                            |                        | and the state of                                                                                                                                                                                                                                                                                                                                                                                                                                                                                                                                                                                                                                                                                                                                                                                                                                                                                                                                                                                                                                                                                                                                                                                                                                                                                                                                                                                                                                                                                                                                                                                                                                                                                                                                                                                                                                                                                                                                                                                                                                                                                                               |                    |           |  |
|                              | NGS Control               |                   |                | 3               |                                                  | NVA 181 °              | THE PERSON                                                                                                                                                                                                                                                                                                                                                                                                                                                                                                                                                                                                                                                                                                                                                                                                                                                                                                                                                                                                                                                                                                                                                                                                                                                                                                                                                                                                                                                                                                                                                                                                                                                                                                                                                                                                                                                                                                                                                                                                                                                                                                                     |                    |           |  |
| PIC                          | CTURES                    |                   |                |                 |                                                  |                        | The state of the s |                    |           |  |
| ☑ Picture(s) of Area & Setup |                           |                   |                |                 |                                                  |                        |                                                                                                                                                                                                                                                                                                                                                                                                                                                                                                                                                                                                                                                                                                                                                                                                                                                                                                                                                                                                                                                                                                                                                                                                                                                                                                                                                                                                                                                                                                                                                                                                                                                                                                                                                                                                                                                                                                                                                                                                                                                                                                                                |                    |           |  |
| РО                           | INT RE-CHE                | СК                |                |                 |                                                  |                        |                                                                                                                                                                                                                                                                                                                                                                                                                                                                                                                                                                                                                                                                                                                                                                                                                                                                                                                                                                                                                                                                                                                                                                                                                                                                                                                                                                                                                                                                                                                                                                                                                                                                                                                                                                                                                                                                                                                                                                                                                                                                                                                                |                    |           |  |