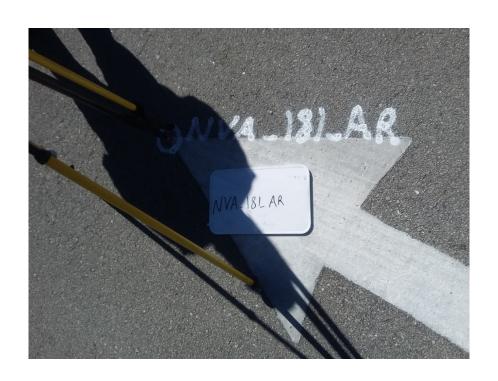

## **CHECK POINT DOCUMENTATION REPORT**

| Date                         | e: <u>03/07/19</u>        | Time: <u>10:</u>  | 24             | ⊠ a.m. □        | p.m. <b>Employee</b>                             | Name: Michea           | l Tadros                                                                                                                                                                                                                                                                                                                                                                                                                                                                                                                                                                                                                                                                                                                                                                                                                                                                                                                                                                                                                                                                                                                                                                                                                                                                                                                                                                                                                                                                                                                                                                                                                                                                                                                                                                                                                                                                                                                                                                                                                                                                                                                       |                    |           |  |
|------------------------------|---------------------------|-------------------|----------------|-----------------|--------------------------------------------------|------------------------|--------------------------------------------------------------------------------------------------------------------------------------------------------------------------------------------------------------------------------------------------------------------------------------------------------------------------------------------------------------------------------------------------------------------------------------------------------------------------------------------------------------------------------------------------------------------------------------------------------------------------------------------------------------------------------------------------------------------------------------------------------------------------------------------------------------------------------------------------------------------------------------------------------------------------------------------------------------------------------------------------------------------------------------------------------------------------------------------------------------------------------------------------------------------------------------------------------------------------------------------------------------------------------------------------------------------------------------------------------------------------------------------------------------------------------------------------------------------------------------------------------------------------------------------------------------------------------------------------------------------------------------------------------------------------------------------------------------------------------------------------------------------------------------------------------------------------------------------------------------------------------------------------------------------------------------------------------------------------------------------------------------------------------------------------------------------------------------------------------------------------------|--------------------|-----------|--|
| Job                          | Name: <u>Florida Peni</u> | insular LiDAR     |                |                 | Poi                                              | int ID: <u>16069 I</u> | NVA 181 AR                                                                                                                                                                                                                                                                                                                                                                                                                                                                                                                                                                                                                                                                                                                                                                                                                                                                                                                                                                                                                                                                                                                                                                                                                                                                                                                                                                                                                                                                                                                                                                                                                                                                                                                                                                                                                                                                                                                                                                                                                                                                                                                     |                    |           |  |
| Stat                         | e: <u>FL</u> L            | _atitude: 29 31 1 | 5.37679        |                 | ⊠ + □ –                                          | Longitude: 81          | 47 41.36229                                                                                                                                                                                                                                                                                                                                                                                                                                                                                                                                                                                                                                                                                                                                                                                                                                                                                                                                                                                                                                                                                                                                                                                                                                                                                                                                                                                                                                                                                                                                                                                                                                                                                                                                                                                                                                                                                                                                                                                                                                                                                                                    |                    |           |  |
|                              | ress and/or Intersec      |                   | w tip of Roc   | lman Dam Road   | d                                                |                        |                                                                                                                                                                                                                                                                                                                                                                                                                                                                                                                                                                                                                                                                                                                                                                                                                                                                                                                                                                                                                                                                                                                                                                                                                                                                                                                                                                                                                                                                                                                                                                                                                                                                                                                                                                                                                                                                                                                                                                                                                                                                                                                                |                    |           |  |
|                              | VRS GPS                   | RMS:              | H: 0.011       | V: 0.020        | Duration: 9                                      | 0 Seconds              |                                                                                                                                                                                                                                                                                                                                                                                                                                                                                                                                                                                                                                                                                                                                                                                                                                                                                                                                                                                                                                                                                                                                                                                                                                                                                                                                                                                                                                                                                                                                                                                                                                                                                                                                                                                                                                                                                                                                                                                                                                                                                                                                |                    |           |  |
|                              | STATIC GPS                | Start Time: a.m.  |                |                 | p.m. End Time:                                   |                        | □ a.m.                                                                                                                                                                                                                                                                                                                                                                                                                                                                                                                                                                                                                                                                                                                                                                                                                                                                                                                                                                                                                                                                                                                                                                                                                                                                                                                                                                                                                                                                                                                                                                                                                                                                                                                                                                                                                                                                                                                                                                                                                                                                                                                         | a.m.               |           |  |
|                              | Conventional<br>Pairs VRS |                   |                |                 | H:<br>H:                                         |                        |                                                                                                                                                                                                                                                                                                                                                                                                                                                                                                                                                                                                                                                                                                                                                                                                                                                                                                                                                                                                                                                                                                                                                                                                                                                                                                                                                                                                                                                                                                                                                                                                                                                                                                                                                                                                                                                                                                                                                                                                                                                                                                                                |                    |           |  |
|                              | Conventional Pairs STATIC |                   |                |                 | □ a.m. □ p.m.End Time:<br>□ a.m. □ p.m.End Time: |                        |                                                                                                                                                                                                                                                                                                                                                                                                                                                                                                                                                                                                                                                                                                                                                                                                                                                                                                                                                                                                                                                                                                                                                                                                                                                                                                                                                                                                                                                                                                                                                                                                                                                                                                                                                                                                                                                                                                                                                                                                                                                                                                                                |                    |           |  |
|                              | Occupied Point            | Pt. #/HT:         | /_             | □BS             | Pt. #/HT                                         |                        | □FS                                                                                                                                                                                                                                                                                                                                                                                                                                                                                                                                                                                                                                                                                                                                                                                                                                                                                                                                                                                                                                                                                                                                                                                                                                                                                                                                                                                                                                                                                                                                                                                                                                                                                                                                                                                                                                                                                                                                                                                                                                                                                                                            | Pt. #/HT           |           |  |
|                              | Back Site Point           | Distance: _       |                | Vertical Angle: |                                                  |                        | ☐ Angle                                                                                                                                                                                                                                                                                                                                                                                                                                                                                                                                                                                                                                                                                                                                                                                                                                                                                                                                                                                                                                                                                                                                                                                                                                                                                                                                                                                                                                                                                                                                                                                                                                                                                                                                                                                                                                                                                                                                                                                                                                                                                                                        | 00°00′00           | <u>)"</u> |  |
|                              | Fore Site Point           | Angle:            | Vert           | ical Angle:     | Slope                                            | Distance:              | Ho                                                                                                                                                                                                                                                                                                                                                                                                                                                                                                                                                                                                                                                                                                                                                                                                                                                                                                                                                                                                                                                                                                                                                                                                                                                                                                                                                                                                                                                                                                                                                                                                                                                                                                                                                                                                                                                                                                                                                                                                                                                                                                                             | rizontal Distance: | ·         |  |
| TY                           | PE OF LAND                | COVER             |                |                 |                                                  |                        |                                                                                                                                                                                                                                                                                                                                                                                                                                                                                                                                                                                                                                                                                                                                                                                                                                                                                                                                                                                                                                                                                                                                                                                                                                                                                                                                                                                                                                                                                                                                                                                                                                                                                                                                                                                                                                                                                                                                                                                                                                                                                                                                |                    |           |  |
|                              | NVA: OPEN Terrai          | s                 | ketch or Image | of Area         |                                                  |                        |                                                                                                                                                                                                                                                                                                                                                                                                                                                                                                                                                                                                                                                                                                                                                                                                                                                                                                                                                                                                                                                                                                                                                                                                                                                                                                                                                                                                                                                                                                                                                                                                                                                                                                                                                                                                                                                                                                                                                                                                                                                                                                                                |                    |           |  |
|                              | VVA: GWC Terrain          | WC Terrain        |                |                 |                                                  |                        |                                                                                                                                                                                                                                                                                                                                                                                                                                                                                                                                                                                                                                                                                                                                                                                                                                                                                                                                                                                                                                                                                                                                                                                                                                                                                                                                                                                                                                                                                                                                                                                                                                                                                                                                                                                                                                                                                                                                                                                                                                                                                                                                |                    |           |  |
|                              | VVA: BLT Terrain          |                   |                |                 |                                                  |                        |                                                                                                                                                                                                                                                                                                                                                                                                                                                                                                                                                                                                                                                                                                                                                                                                                                                                                                                                                                                                                                                                                                                                                                                                                                                                                                                                                                                                                                                                                                                                                                                                                                                                                                                                                                                                                                                                                                                                                                                                                                                                                                                                |                    |           |  |
|                              | VVA: Forested             |                   |                |                 |                                                  |                        |                                                                                                                                                                                                                                                                                                                                                                                                                                                                                                                                                                                                                                                                                                                                                                                                                                                                                                                                                                                                                                                                                                                                                                                                                                                                                                                                                                                                                                                                                                                                                                                                                                                                                                                                                                                                                                                                                                                                                                                                                                                                                                                                |                    |           |  |
|                              | NVA: Urban Areas          |                   |                |                 | SYNST                                            |                        | and the state of                                                                                                                                                                                                                                                                                                                                                                                                                                                                                                                                                                                                                                                                                                                                                                                                                                                                                                                                                                                                                                                                                                                                                                                                                                                                                                                                                                                                                                                                                                                                                                                                                                                                                                                                                                                                                                                                                                                                                                                                                                                                                                               |                    |           |  |
|                              | NGS Control               |                   |                | 3               |                                                  | NVA 181 °              | THE PERSON                                                                                                                                                                                                                                                                                                                                                                                                                                                                                                                                                                                                                                                                                                                                                                                                                                                                                                                                                                                                                                                                                                                                                                                                                                                                                                                                                                                                                                                                                                                                                                                                                                                                                                                                                                                                                                                                                                                                                                                                                                                                                                                     |                    |           |  |
| PIC                          | CTURES                    |                   |                |                 |                                                  |                        | The state of the s |                    |           |  |
| ☑ Picture(s) of Area & Setup |                           |                   |                |                 |                                                  |                        |                                                                                                                                                                                                                                                                                                                                                                                                                                                                                                                                                                                                                                                                                                                                                                                                                                                                                                                                                                                                                                                                                                                                                                                                                                                                                                                                                                                                                                                                                                                                                                                                                                                                                                                                                                                                                                                                                                                                                                                                                                                                                                                                |                    |           |  |
| РО                           | INT RE-CHE                | СК                |                |                 |                                                  |                        |                                                                                                                                                                                                                                                                                                                                                                                                                                                                                                                                                                                                                                                                                                                                                                                                                                                                                                                                                                                                                                                                                                                                                                                                                                                                                                                                                                                                                                                                                                                                                                                                                                                                                                                                                                                                                                                                                                                                                                                                                                                                                                                                |                    |           |  |