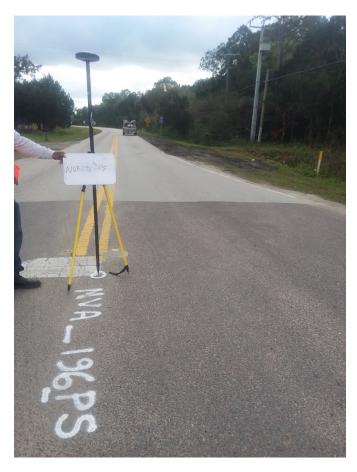

|                         | V 02.               |          | 304           |

## **PICTURES**

☑ Picture(s) of Area & Setup

## **POINT RE-CHECK**

| Date: 06/04/19      | Time: 02:15     | □ a.m. ⊠ p.m |
|---------------------|-----------------|--------------|
| Re-Check Point ID:  | PNT 60330       |              |
| Description of Poir | nt:             |              |
| MND Stamped "TF     | RAV PT LB 8011" |              |
|                     |                 |              |
|                     |                 |              |