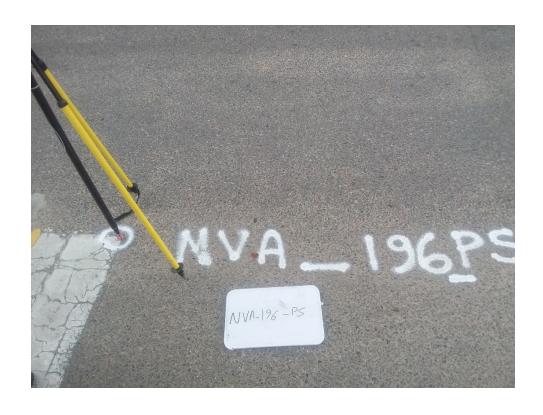

|                         | V 02.               |          | 304           |

## **PICTURES**

☑ Picture(s) of Area & Setup

## **POINT RE-CHECK**

| Date: 06/04/19      | Time: 02:15     | □ a.m. ⊠ p.m |
|---------------------|-----------------|--------------|
| Re-Check Point ID:  | PNT 60330       |              |
| Description of Poir | nt:             |              |
| MND Stamped "TF     | RAV PT LB 8011" |              |
|                     |                 |              |
|                     |                 |              |