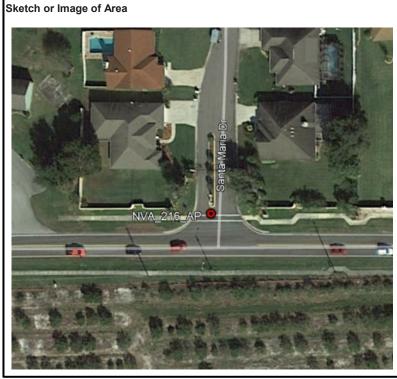

## **CHECK POINT DOCUMENTATION REPORT**

| Date                                             | e: <u>01/29/19</u>           | Time: <u>11:</u>                                   | 50        | ⊠ a.m. □         | l p.m. <b>Employe</b> e | Name: <u>ALBEF</u>    | RTO MARTINE   | <u>z</u>                                       |        |  |
|--------------------------------------------------|------------------------------|----------------------------------------------------|-----------|------------------|-------------------------|-----------------------|---------------|------------------------------------------------|--------|--|
| Job                                              | Name: Florida Peni           | insular LiDAR                                      |           |                  | Pc                      | oint ID: <u>NVA 2</u> | 216 AP (15060 | )                                              |        |  |
| State: <u>FL</u> Latitude: <u>28 00 28.11816</u> |                              |                                                    |           |                  | ⊠+□-                    | Longitude: 81         | 41 02.49676   |                                                | + 🛛 –  |  |
| Add                                              | ress and/or Interse          | ection: <u>SANTA M</u>                             | ARIA DR & | STATE HWY 5      | 550                     |                       |               |                                                |        |  |
| ОВ                                               | SERVATION                    | METHOD                                             |           |                  |                         |                       |               |                                                |        |  |
|                                                  | VRS GPS                      | RMS: H: <u>0.024 V: 0.034 Duration: 90 SECONDS</u> |           |                  |                         |                       |               |                                                |        |  |
|                                                  | STATIC GPS                   | Start Time:                                        |           | □ a.m. □         | p.m. End Time           | :                     | □ a.m.        | a.m. □ p.m.                                    |        |  |
|                                                  | Conventional<br>Pairs VRS    |                                                    |           |                  | H:<br>H:                |                       |               |                                                |        |  |
|                                                  | Conventional<br>Pairs STATIC |                                                    |           |                  |                         |                       |               | End Time: □ a.m. □ p.m. End Time: □ a.m. □ p.m |        |  |
|                                                  | Occupied Point               | Pt. #/HT:                                          |           | □BS              | Pt. #/HT                |                       | □FS           | Pt. #/HT                                       | /      |  |
|                                                  | Back Site Point              | Distance:                                          |           | _ Vertical Angle | ):                      |                       | Angle:        | 00°!                                           | 00′00″ |  |
|                                                  | Fore Site Point              | Angle:                                             | Verti     | cal Angle:       | Slope                   | Slope Distance:H      |               | orizontal Distance:                            |        |  |
| TY                                               | PE OF LAND                   | COVER                                              |           | r                |                         |                       |               |                                                |        |  |
|                                                  | NVA: OPEN Terrai             | in                                                 |           | S                | Sketch or Image         | of Area               |               |                                                |        |  |
|                                                  | VVA: GWC Terrain             | ı                                                  |           |                  |                         |                       | -             |                                                |        |  |
|                                                  | VVA: BLT Terrain             |                                                    |           |                  |                         |                       |               |                                                |        |  |
|                                                  | VVA: Forested                |                                                    |           |                  |                         |                       |               | -                                              |        |  |
| $\boxtimes$                                      | NVA: Urban Areas             |                                                    |           |                  |                         |                       | A Section     |                                                |        |  |
|                                                  | NGS Control                  |                                                    |           |                  |                         |                       | Maria D       | S. A.                                          |        |  |
| PIC                                              | CTURES                       |                                                    |           |                  | 1                       |                       | Ta R          |                                                | 196    |  |