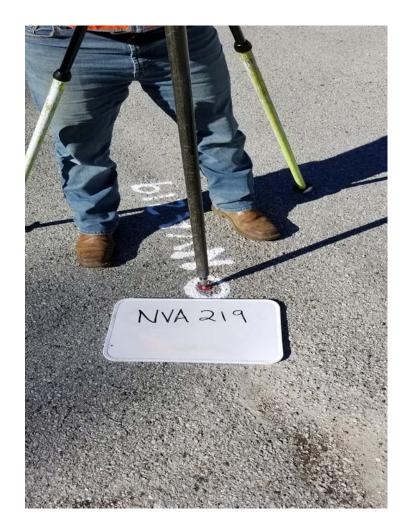

## **CHECK POINT DOCUMENTATION REPORT**

| Date                               | e: <u>01/29/19</u>             | Time: 3:16    |                 | □ a.m. ⊠                                 | p.m. <b>Employe</b>   | e Name: <u>ALBER</u>    | TO MARTINEZ         |          |                                                                                                                                                                                                                                                                                                                                                                                                                                                                                                                                                                                                                                                                                                                                                                                                                                                                                                                                                                                                                                                                                                                                                                                                                                                                                                                                                                                                                                                                                                                                                                                                                                                                                                                                                                                                                                                                                                                                                                                                                                                                                                                                |
|------------------------------------|--------------------------------|---------------|-----------------|------------------------------------------|-----------------------|-------------------------|---------------------|----------|--------------------------------------------------------------------------------------------------------------------------------------------------------------------------------------------------------------------------------------------------------------------------------------------------------------------------------------------------------------------------------------------------------------------------------------------------------------------------------------------------------------------------------------------------------------------------------------------------------------------------------------------------------------------------------------------------------------------------------------------------------------------------------------------------------------------------------------------------------------------------------------------------------------------------------------------------------------------------------------------------------------------------------------------------------------------------------------------------------------------------------------------------------------------------------------------------------------------------------------------------------------------------------------------------------------------------------------------------------------------------------------------------------------------------------------------------------------------------------------------------------------------------------------------------------------------------------------------------------------------------------------------------------------------------------------------------------------------------------------------------------------------------------------------------------------------------------------------------------------------------------------------------------------------------------------------------------------------------------------------------------------------------------------------------------------------------------------------------------------------------------|
| Job                                | Name: Florida Pen              | insular LiDAR |                 |                                          | Pc                    | oint ID: <u>NVA_2</u> 1 | 19_AP (15067)       |          |                                                                                                                                                                                                                                                                                                                                                                                                                                                                                                                                                                                                                                                                                                                                                                                                                                                                                                                                                                                                                                                                                                                                                                                                                                                                                                                                                                                                                                                                                                                                                                                                                                                                                                                                                                                                                                                                                                                                                                                                                                                                                                                                |
| State: FL Latitude: 28 04 29.90065 |                                |               |                 | ⊠ + □ - Longitude: <u>81 52 53.34125</u> |                       |                         |                     |          | □+⊠−                                                                                                                                                                                                                                                                                                                                                                                                                                                                                                                                                                                                                                                                                                                                                                                                                                                                                                                                                                                                                                                                                                                                                                                                                                                                                                                                                                                                                                                                                                                                                                                                                                                                                                                                                                                                                                                                                                                                                                                                                                                                                                                           |
|                                    | ress and/or Interse            |               | TH & STA        | NTE PARK RD                              |                       |                         |                     |          |                                                                                                                                                                                                                                                                                                                                                                                                                                                                                                                                                                                                                                                                                                                                                                                                                                                                                                                                                                                                                                                                                                                                                                                                                                                                                                                                                                                                                                                                                                                                                                                                                                                                                                                                                                                                                                                                                                                                                                                                                                                                                                                                |
| ×                                  | VRS GPS                        | RMS:          | H: <u>0.015</u> | _V: <u>0.030</u> _Dura                   | ation: <u>90 SECO</u> | INDS                    |                     |          |                                                                                                                                                                                                                                                                                                                                                                                                                                                                                                                                                                                                                                                                                                                                                                                                                                                                                                                                                                                                                                                                                                                                                                                                                                                                                                                                                                                                                                                                                                                                                                                                                                                                                                                                                                                                                                                                                                                                                                                                                                                                                                                                |
|                                    | STATIC GPS                     | Start Time:   |                 | □ a.m. □                                 | p.m. End Time:        |                         | □ a.m. □ p.m.       |          |                                                                                                                                                                                                                                                                                                                                                                                                                                                                                                                                                                                                                                                                                                                                                                                                                                                                                                                                                                                                                                                                                                                                                                                                                                                                                                                                                                                                                                                                                                                                                                                                                                                                                                                                                                                                                                                                                                                                                                                                                                                                                                                                |
|                                    | Conventional                   | Point Number: |                 | RMS:                                     | H:                    | V:                      | Dura                | ation:   |                                                                                                                                                                                                                                                                                                                                                                                                                                                                                                                                                                                                                                                                                                                                                                                                                                                                                                                                                                                                                                                                                                                                                                                                                                                                                                                                                                                                                                                                                                                                                                                                                                                                                                                                                                                                                                                                                                                                                                                                                                                                                                                                |
|                                    | Pairs VRS                      | Point Number: |                 | RMS:                                     | H:                    | V:                      | Dura                | ation:   |                                                                                                                                                                                                                                                                                                                                                                                                                                                                                                                                                                                                                                                                                                                                                                                                                                                                                                                                                                                                                                                                                                                                                                                                                                                                                                                                                                                                                                                                                                                                                                                                                                                                                                                                                                                                                                                                                                                                                                                                                                                                                                                                |
|                                    | Conventional Pairs STATIC      | Point Number: | Start Time:     |                                          | a.m. □ p.m. l         |                         | End Time:           |          | □ a.m. □ p.m.                                                                                                                                                                                                                                                                                                                                                                                                                                                                                                                                                                                                                                                                                                                                                                                                                                                                                                                                                                                                                                                                                                                                                                                                                                                                                                                                                                                                                                                                                                                                                                                                                                                                                                                                                                                                                                                                                                                                                                                                                                                                                                                  |
|                                    |                                | Point Number: | Start Time:     |                                          | □ a.m. □ p.m.         |                         | End Time:           |          | □ a.m. □ p.m                                                                                                                                                                                                                                                                                                                                                                                                                                                                                                                                                                                                                                                                                                                                                                                                                                                                                                                                                                                                                                                                                                                                                                                                                                                                                                                                                                                                                                                                                                                                                                                                                                                                                                                                                                                                                                                                                                                                                                                                                                                                                                                   |
|                                    | Occupied Point                 | Pt. #/HT:     | /               | □BS                                      | Pt. #/HT              | /                       | □ FS                | Pt. #/HT | /                                                                                                                                                                                                                                                                                                                                                                                                                                                                                                                                                                                                                                                                                                                                                                                                                                                                                                                                                                                                                                                                                                                                                                                                                                                                                                                                                                                                                                                                                                                                                                                                                                                                                                                                                                                                                                                                                                                                                                                                                                                                                                                              |
|                                    | Back Site Point                | Distance:     |                 | _ Vertical Angle:                        |                       |                         | Angle:              | 00°0     | 0′00″                                                                                                                                                                                                                                                                                                                                                                                                                                                                                                                                                                                                                                                                                                                                                                                                                                                                                                                                                                                                                                                                                                                                                                                                                                                                                                                                                                                                                                                                                                                                                                                                                                                                                                                                                                                                                                                                                                                                                                                                                                                                                                                          |
|                                    | Fore Site Point                | Angle:        | Vertical Angle: |                                          | Slope Distance:       |                         | Horizontal Distance |          | nce:                                                                                                                                                                                                                                                                                                                                                                                                                                                                                                                                                                                                                                                                                                                                                                                                                                                                                                                                                                                                                                                                                                                                                                                                                                                                                                                                                                                                                                                                                                                                                                                                                                                                                                                                                                                                                                                                                                                                                                                                                                                                                                                           |
| TY                                 | PE OF LAND                     | COVER         |                 |                                          |                       |                         |                     |          |                                                                                                                                                                                                                                                                                                                                                                                                                                                                                                                                                                                                                                                                                                                                                                                                                                                                                                                                                                                                                                                                                                                                                                                                                                                                                                                                                                                                                                                                                                                                                                                                                                                                                                                                                                                                                                                                                                                                                                                                                                                                                                                                |
|                                    | NVA: OPEN Terrai               | in            |                 | s                                        | ketch or Image        | of Area                 |                     |          |                                                                                                                                                                                                                                                                                                                                                                                                                                                                                                                                                                                                                                                                                                                                                                                                                                                                                                                                                                                                                                                                                                                                                                                                                                                                                                                                                                                                                                                                                                                                                                                                                                                                                                                                                                                                                                                                                                                                                                                                                                                                                                                                |
|                                    | VVA: GWC Terrain               | n             |                 |                                          |                       |                         |                     |          |                                                                                                                                                                                                                                                                                                                                                                                                                                                                                                                                                                                                                                                                                                                                                                                                                                                                                                                                                                                                                                                                                                                                                                                                                                                                                                                                                                                                                                                                                                                                                                                                                                                                                                                                                                                                                                                                                                                                                                                                                                                                                                                                |
|                                    | VVA: BLT Terrain               |               |                 | 8                                        |                       |                         |                     |          |                                                                                                                                                                                                                                                                                                                                                                                                                                                                                                                                                                                                                                                                                                                                                                                                                                                                                                                                                                                                                                                                                                                                                                                                                                                                                                                                                                                                                                                                                                                                                                                                                                                                                                                                                                                                                                                                                                                                                                                                                                                                                                                                |
|                                    | VVA: Forested                  |               |                 |                                          |                       |                         |                     |          |                                                                                                                                                                                                                                                                                                                                                                                                                                                                                                                                                                                                                                                                                                                                                                                                                                                                                                                                                                                                                                                                                                                                                                                                                                                                                                                                                                                                                                                                                                                                                                                                                                                                                                                                                                                                                                                                                                                                                                                                                                                                                                                                |
|                                    | NVA: Urban Areas               |               |                 |                                          |                       |                         |                     | =        |                                                                                                                                                                                                                                                                                                                                                                                                                                                                                                                                                                                                                                                                                                                                                                                                                                                                                                                                                                                                                                                                                                                                                                                                                                                                                                                                                                                                                                                                                                                                                                                                                                                                                                                                                                                                                                                                                                                                                                                                                                                                                                                                |
|                                    | NGS Control                    |               |                 |                                          |                       | AP THE                  |                     |          |                                                                                                                                                                                                                                                                                                                                                                                                                                                                                                                                                                                                                                                                                                                                                                                                                                                                                                                                                                                                                                                                                                                                                                                                                                                                                                                                                                                                                                                                                                                                                                                                                                                                                                                                                                                                                                                                                                                                                                                                                                                                                                                                |
| PIC                                | CTURES                         |               |                 |                                          |                       |                         |                     |          |                                                                                                                                                                                                                                                                                                                                                                                                                                                                                                                                                                                                                                                                                                                                                                                                                                                                                                                                                                                                                                                                                                                                                                                                                                                                                                                                                                                                                                                                                                                                                                                                                                                                                                                                                                                                                                                                                                                                                                                                                                                                                                                                |
|                                    | Picture(s) of Area             | & Setup       |                 |                                          |                       | anti-                   |                     |          |                                                                                                                                                                                                                                                                                                                                                                                                                                                                                                                                                                                                                                                                                                                                                                                                                                                                                                                                                                                                                                                                                                                                                                                                                                                                                                                                                                                                                                                                                                                                                                                                                                                                                                                                                                                                                                                                                                                                                                                                                                                                                                                                |
| PO                                 | INT RE-CHE                     | CK            |                 |                                          |                       |                         | (100 s)             |          | 4NVA 219                                                                                                                                                                                                                                                                                                                                                                                                                                                                                                                                                                                                                                                                                                                                                                                                                                                                                                                                                                                                                                                                                                                                                                                                                                                                                                                                                                                                                                                                                                                                                                                                                                                                                                                                                                                                                                                                                                                                                                                                                                                                                                                       |
| Date                               | e: <u>05/31/19</u>             | Time: 08:30   | ⊠ a.m           | n. 🗆 p.m.                                |                       |                         |                     | 4年       |                                                                                                                                                                                                                                                                                                                                                                                                                                                                                                                                                                                                                                                                                                                                                                                                                                                                                                                                                                                                                                                                                                                                                                                                                                                                                                                                                                                                                                                                                                                                                                                                                                                                                                                                                                                                                                                                                                                                                                                                                                                                                                                                |
|                                    | Check Point ID: 15             |               |                 |                                          |                       |                         |                     | 1        |                                                                                                                                                                                                                                                                                                                                                                                                                                                                                                                                                                                                                                                                                                                                                                                                                                                                                                                                                                                                                                                                                                                                                                                                                                                                                                                                                                                                                                                                                                                                                                                                                                                                                                                                                                                                                                                                                                                                                                                                                                                                                                                                |
| 110                                | Упсок г оппств. <u>-10</u>     | 767           |                 | <u> </u>                                 |                       |                         |                     |          | A CONTRACTOR OF THE CONTRACTOR |
|                                    | cription of Point:<br>D LB8011 |               |                 | G                                        | oogle Earth           |                         |                     | B - 1    | 200 ft                                                                                                                                                                                                                                                                                                                                                                                                                                                                                                                                                                                                                                                                                                                                                                                                                                                                                                                                                                                                                                                                                                                                                                                                                                                                                                                                                                                                                                                                                                                                                                                                                                                                                                                                                                                                                                                                                                                                                                                                                                                                                                                         |
|                                    |                                |               |                 |                                          |                       |                         |                     |          |                                                                                                                                                                                                                                                                                                                                                                                                                                                                                                                                                                                                                                                                                                                                                                                                                                                                                                                                                                                                                                                                                                                                                                                                                                                                                                                                                                                                                                                                                                                                                                                                                                                                                                                                                                                                                                                                                                                                                                                                                                                                                                                                |