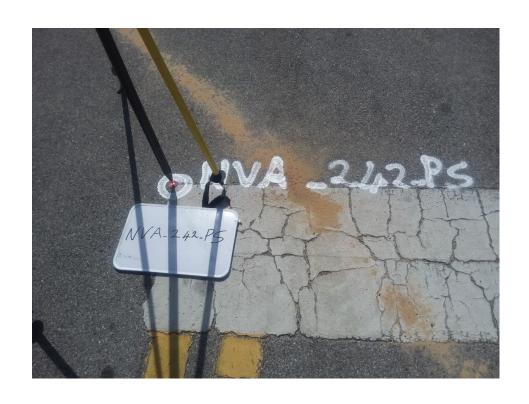

## **CHECK POINT DOCUMENTATION REPORT**

| Date                                      | e: <u>02/28/19</u>        | Time: <u>12:</u>         | 07          | □ a.m. 🛚                          | p.m. <b>Employee</b>                                                                                                                                                                                                                                                                                                                                                                                                                                                                                                                                                                                                                                                                                                                                                                                                                                                                                                                                                                                                                                                                                                                                                                                                                                                                                                                                                                                                                                                                                                                                                                                                                                                                                                                                                                                                                                                                                                                                                                                                                                                                                                           | Name: Micheal                    | Tadros      |                                       |              |
|-------------------------------------------|---------------------------|--------------------------|-------------|-----------------------------------|--------------------------------------------------------------------------------------------------------------------------------------------------------------------------------------------------------------------------------------------------------------------------------------------------------------------------------------------------------------------------------------------------------------------------------------------------------------------------------------------------------------------------------------------------------------------------------------------------------------------------------------------------------------------------------------------------------------------------------------------------------------------------------------------------------------------------------------------------------------------------------------------------------------------------------------------------------------------------------------------------------------------------------------------------------------------------------------------------------------------------------------------------------------------------------------------------------------------------------------------------------------------------------------------------------------------------------------------------------------------------------------------------------------------------------------------------------------------------------------------------------------------------------------------------------------------------------------------------------------------------------------------------------------------------------------------------------------------------------------------------------------------------------------------------------------------------------------------------------------------------------------------------------------------------------------------------------------------------------------------------------------------------------------------------------------------------------------------------------------------------------|----------------------------------|-------------|---------------------------------------|--------------|
| Job                                       | Name: Florida Pen         | insular LiDAR            |             |                                   | Poi                                                                                                                                                                                                                                                                                                                                                                                                                                                                                                                                                                                                                                                                                                                                                                                                                                                                                                                                                                                                                                                                                                                                                                                                                                                                                                                                                                                                                                                                                                                                                                                                                                                                                                                                                                                                                                                                                                                                                                                                                                                                                                                            | nt ID: <u>16020 N</u>            | IVA 242 PS  |                                       |              |
| State: <u>FL</u> Latitude: 29 05 30.75395 |                           |                          |             |                                   | ⊠+□-                                                                                                                                                                                                                                                                                                                                                                                                                                                                                                                                                                                                                                                                                                                                                                                                                                                                                                                                                                                                                                                                                                                                                                                                                                                                                                                                                                                                                                                                                                                                                                                                                                                                                                                                                                                                                                                                                                                                                                                                                                                                                                                           | Longitude: 82                    | 04 01.74473 |                                       | 🗆 + 🛛 –      |
| Add                                       | ress and/or Interse       | ction: <u>Intersecti</u> | on of SE 49 | <sup><u>th</u> Ave and SE 8</sup> | 39 <u><sup>th</sup> Place</u>                                                                                                                                                                                                                                                                                                                                                                                                                                                                                                                                                                                                                                                                                                                                                                                                                                                                                                                                                                                                                                                                                                                                                                                                                                                                                                                                                                                                                                                                                                                                                                                                                                                                                                                                                                                                                                                                                                                                                                                                                                                                                                  |                                  |             |                                       |              |
| OE                                        | SERVATION                 | METHOD                   |             |                                   |                                                                                                                                                                                                                                                                                                                                                                                                                                                                                                                                                                                                                                                                                                                                                                                                                                                                                                                                                                                                                                                                                                                                                                                                                                                                                                                                                                                                                                                                                                                                                                                                                                                                                                                                                                                                                                                                                                                                                                                                                                                                                                                                |                                  |             |                                       |              |
| ×                                         | VRS GPS                   | RMS:                     | H: 0.017    | V: 0.031                          | Duration: 9                                                                                                                                                                                                                                                                                                                                                                                                                                                                                                                                                                                                                                                                                                                                                                                                                                                                                                                                                                                                                                                                                                                                                                                                                                                                                                                                                                                                                                                                                                                                                                                                                                                                                                                                                                                                                                                                                                                                                                                                                                                                                                                    | 0 Seconds                        |             |                                       |              |
|                                           | STATIC GPS                | Start Time:              |             | a.m. □                            | ] p.m. End Time: a.m. $\Box$ p.m.                                                                                                                                                                                                                                                                                                                                                                                                                                                                                                                                                                                                                                                                                                                                                                                                                                                                                                                                                                                                                                                                                                                                                                                                                                                                                                                                                                                                                                                                                                                                                                                                                                                                                                                                                                                                                                                                                                                                                                                                                                                                                              |                                  |             |                                       |              |
|                                           | Conventional<br>Pairs VRS | Point Number:_           |             | RMS:                              | H:                                                                                                                                                                                                                                                                                                                                                                                                                                                                                                                                                                                                                                                                                                                                                                                                                                                                                                                                                                                                                                                                                                                                                                                                                                                                                                                                                                                                                                                                                                                                                                                                                                                                                                                                                                                                                                                                                                                                                                                                                                                                                                                             | V:                               | Dura        | tion:                                 |              |
|                                           |                           | Point Number:_           |             | RMS:                              | H:                                                                                                                                                                                                                                                                                                                                                                                                                                                                                                                                                                                                                                                                                                                                                                                                                                                                                                                                                                                                                                                                                                                                                                                                                                                                                                                                                                                                                                                                                                                                                                                                                                                                                                                                                                                                                                                                                                                                                                                                                                                                                                                             | V:                               | Dura        | tion:                                 |              |
|                                           | Conventional Pairs STATIC | Point Number:_           | S           | tart Time:                        |                                                                                                                                                                                                                                                                                                                                                                                                                                                                                                                                                                                                                                                                                                                                                                                                                                                                                                                                                                                                                                                                                                                                                                                                                                                                                                                                                                                                                                                                                                                                                                                                                                                                                                                                                                                                                                                                                                                                                                                                                                                                                                                                | □ a.m. □ p.m.l                   | End Time:   |                                       | □ a.m. □ p.m |
|                                           |                           | Point Number:_           | S           | tart Time:                        |                                                                                                                                                                                                                                                                                                                                                                                                                                                                                                                                                                                                                                                                                                                                                                                                                                                                                                                                                                                                                                                                                                                                                                                                                                                                                                                                                                                                                                                                                                                                                                                                                                                                                                                                                                                                                                                                                                                                                                                                                                                                                                                                | □ a.m. □ p.m.End Time: a.m □ p.m |             |                                       |              |
|                                           | Occupied Point            | Pt. #/HT:                |             | □BS                               | Pt. #/HT                                                                                                                                                                                                                                                                                                                                                                                                                                                                                                                                                                                                                                                                                                                                                                                                                                                                                                                                                                                                                                                                                                                                                                                                                                                                                                                                                                                                                                                                                                                                                                                                                                                                                                                                                                                                                                                                                                                                                                                                                                                                                                                       |                                  | □ FS        | Pt. #/HT                              |              |
|                                           | Back Site Point           | Distance:                |             | Vertical Angle:                   |                                                                                                                                                                                                                                                                                                                                                                                                                                                                                                                                                                                                                                                                                                                                                                                                                                                                                                                                                                                                                                                                                                                                                                                                                                                                                                                                                                                                                                                                                                                                                                                                                                                                                                                                                                                                                                                                                                                                                                                                                                                                                                                                |                                  | ☐ Angle     | □ Angle00°00′00″                      |              |
|                                           | Fore Site Point           | Angle:Vertical Angle:    |             |                                   | Slope Distance:F                                                                                                                                                                                                                                                                                                                                                                                                                                                                                                                                                                                                                                                                                                                                                                                                                                                                                                                                                                                                                                                                                                                                                                                                                                                                                                                                                                                                                                                                                                                                                                                                                                                                                                                                                                                                                                                                                                                                                                                                                                                                                                               |                                  |             | orizontal Distance:                   |              |
| TY                                        | PE OF LAND                | COVER                    |             |                                   |                                                                                                                                                                                                                                                                                                                                                                                                                                                                                                                                                                                                                                                                                                                                                                                                                                                                                                                                                                                                                                                                                                                                                                                                                                                                                                                                                                                                                                                                                                                                                                                                                                                                                                                                                                                                                                                                                                                                                                                                                                                                                                                                |                                  |             |                                       |              |
|                                           | 0 00                      |                          |             |                                   | Sketch or Image of Area                                                                                                                                                                                                                                                                                                                                                                                                                                                                                                                                                                                                                                                                                                                                                                                                                                                                                                                                                                                                                                                                                                                                                                                                                                                                                                                                                                                                                                                                                                                                                                                                                                                                                                                                                                                                                                                                                                                                                                                                                                                                                                        |                                  |             |                                       |              |
|                                           | VVA: GWC Terrair          | 1                        |             |                                   |                                                                                                                                                                                                                                                                                                                                                                                                                                                                                                                                                                                                                                                                                                                                                                                                                                                                                                                                                                                                                                                                                                                                                                                                                                                                                                                                                                                                                                                                                                                                                                                                                                                                                                                                                                                                                                                                                                                                                                                                                                                                                                                                |                                  |             | 1 1 1 1 1 1 1 1 1 1 1 1 1 1 1 1 1 1 1 | 3            |
|                                           | VVA: BLT Terrain          |                          |             |                                   | Y v                                                                                                                                                                                                                                                                                                                                                                                                                                                                                                                                                                                                                                                                                                                                                                                                                                                                                                                                                                                                                                                                                                                                                                                                                                                                                                                                                                                                                                                                                                                                                                                                                                                                                                                                                                                                                                                                                                                                                                                                                                                                                                                            |                                  |             |                                       |              |
|                                           | VVA: Forested             | VA: Forested             |             |                                   | Chia Con                                                                                                                                                                                                                                                                                                                                                                                                                                                                                                                                                                                                                                                                                                                                                                                                                                                                                                                                                                                                                                                                                                                                                                                                                                                                                                                                                                                                                                                                                                                                                                                                                                                                                                                                                                                                                                                                                                                                                                                                                                                                                                                       |                                  | NWA 242     | On the same                           |              |
| $\boxtimes$                               | NVA: Urban Areas          |                          |             |                                   | -                                                                                                                                                                                                                                                                                                                                                                                                                                                                                                                                                                                                                                                                                                                                                                                                                                                                                                                                                                                                                                                                                                                                                                                                                                                                                                                                                                                                                                                                                                                                                                                                                                                                                                                                                                                                                                                                                                                                                                                                                                                                                                                              | SECTION CANCERS                  |             | · 法国际                                 |              |
|                                           | NGS Control               |                          |             |                                   | A STATE OF THE STA |                                  |             |                                       |              |
| PI                                        | CTURES                    |                          |             |                                   |                                                                                                                                                                                                                                                                                                                                                                                                                                                                                                                                                                                                                                                                                                                                                                                                                                                                                                                                                                                                                                                                                                                                                                                                                                                                                                                                                                                                                                                                                                                                                                                                                                                                                                                                                                                                                                                                                                                                                                                                                                                                                                                                |                                  |             |                                       |              |
| ☑ Picture(s) of Area & Setup              |                           |                          |             |                                   | Zall's                                                                                                                                                                                                                                                                                                                                                                                                                                                                                                                                                                                                                                                                                                                                                                                                                                                                                                                                                                                                                                                                                                                                                                                                                                                                                                                                                                                                                                                                                                                                                                                                                                                                                                                                                                                                                                                                                                                                                                                                                                                                                                                         | 1                                |             | e                                     |              |
| DOINT BE-CHECK                            |                           |                          |             |                                   |                                                                                                                                                                                                                                                                                                                                                                                                                                                                                                                                                                                                                                                                                                                                                                                                                                                                                                                                                                                                                                                                                                                                                                                                                                                                                                                                                                                                                                                                                                                                                                                                                                                                                                                                                                                                                                                                                                                                                                                                                                                                                                                                |                                  |             | 16.                                   |              |