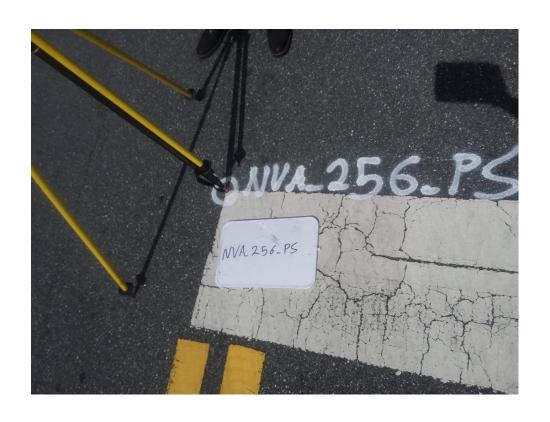

|                                |                                     | 16                    |            |          | A CONTRACTOR OF THE PARTY OF TH |

## **PICTURES**

☑ Picture(s) of Area & Setup

## **POINT RE-CHECK**

| Description of Point: MND Stamped "TRAV PT LB 8011" |                  |               |  |  |  |  |  |
|-----------------------------------------------------|------------------|---------------|--|--|--|--|--|
| Re-Check Point ID:                                  | 16080 NVA 256 PS |               |  |  |  |  |  |
| Date: 03/08/19                                      | Time:9:59        | ⊠ a.m. □ p.m. |  |  |  |  |  |
|                                                     |                  |               |  |  |  |  |  |