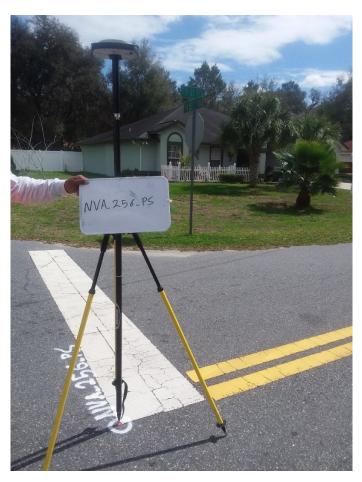

|                                |                                     | 16                    |            |          | A CONTRACTOR OF THE PARTY OF TH |

## **PICTURES**

☑ Picture(s) of Area & Setup

## **POINT RE-CHECK**

| Description of Point: MND Stamped "TRAV PT LB 8011" |                  |               |  |  |  |  |  |
|-----------------------------------------------------|------------------|---------------|--|--|--|--|--|
| Re-Check Point ID:                                  | 16080 NVA 256 PS |               |  |  |  |  |  |
| Date: 03/08/19                                      | Time:9:59        | ⊠ a.m. □ p.m. |  |  |  |  |  |
|                                                     |                  |               |  |  |  |  |  |