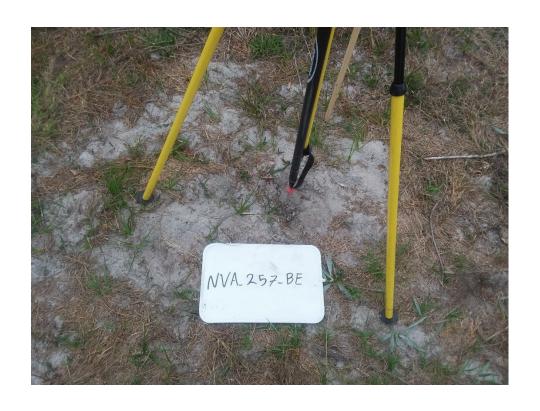

## **CHECK POINT DOCUMENTATION REPORT**

| _           |                        |                        |                          |                 |                        |                      |                    |                 |              |
|-------------|------------------------|------------------------|--------------------------|-----------------|------------------------|----------------------|--------------------|-----------------|--------------|
| Date        | e: <u>02/27/19</u>     | Time: <u>01:</u>       | 03                       | □ a.m. ⊠        | p.m. <b>Employee N</b> | lame: <u>Micheal</u> | Tadros             |                 |              |
| Job         | Name: Florida Peni     | insular LiDAR          |                          |                 | Poin                   | t ID: <u>16007 N</u> | IVA 257 BE         |                 |              |
| State       | e: <u>FL</u> L         | _atitude: 29 00 18     | 8.36852                  |                 | ⊠+□- l                 | _ongitude: <u>82</u> | <u>15 10.95758</u> |                 | + 🛭 –        |
| Add         | ress and/or Interse    | ction: <u>150' Wes</u> | t of SW 79 <sup>th</sup> | Terrace         |                        |                      |                    |                 |              |
| OE          | SERVATION              | METHOD                 |                          |                 |                        |                      |                    |                 |              |
| ×           | VRS GPS                | RMS:                   | H: 0.012                 | V: 0.020        | Duration: 90           | Seconds              |                    |                 |              |
|             | STATIC GPS             | Start Time:            |                          | □ a.m. □        | l p.m. End Time:_      |                      | □ a.m.             | □ p.m.          |              |
|             | Conventional Pairs VRS |                        |                          |                 | H:<br>H:               |                      |                    |                 |              |
|             | Conventional           | Point Number:_         | St                       | art Time:       |                        | ☐ a.m. ☐ p.m.f       | End Time:          |                 | a.m. □ p.m.  |
|             | Pairs STATIC           | Point Number:_         | St                       | art Time:       |                        | a.m. 🗆 p.m.End Time: |                    |                 | □ a.m □ p.m. |
|             | Occupied Point         | Pt. #/HT:              |                          | □ BS            | Pt. #/HT               |                      | □ FS               | Pt. #/HT        |              |
|             | Back Site Point        | Distance:              |                          | Vertical Angle: | :                      |                      | ☐ Angle            | 00°00           | <u>)′00″</u> |
|             | Fore Site Point        | Angle:                 | Vertic                   | cal Angle:      | Slope D                | Distance:            | Ho                 | rizontal Distar | nce: _       |
| TY          | PE OF LAND             | COVER                  |                          |                 |                        |                      |                    |                 |              |
| $\boxtimes$ | NVA: OPEN Terrai       | in                     |                          | s               | Sketch or Image of     | Area                 |                    |                 |              |
|             | VVA: GWC Terrain       | 1                      |                          | L               |                        |                      |                    |                 |              |
|             | VVA: BLT Terrain       |                        |                          |                 |                        |                      |                    |                 |              |
|             | VVA: Forested          |                        |                          |                 |                        |                      |                    |                 | A Mary Mary  |
|             | NVA: Urban Areas       | ;                      |                          |                 |                        |                      |                    |                 |              |
|             | NGS Control            |                        |                          |                 | 9NVA 2                 | 905 Elle             |                    |                 |              |
| PIC         | CTURES                 |                        |                          |                 | A GALLEY               | W8                   | 200                |                 |              |

☑ Picture(s) of Area & Setup