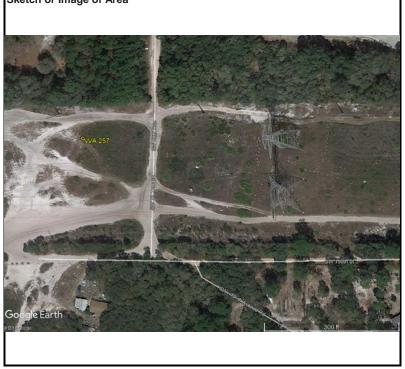

## **CHECK POINT DOCUMENTATION REPORT**

| _           |                        |                        |                          |                 |                        |                      |                    |                 |              |
|-------------|------------------------|------------------------|--------------------------|-----------------|------------------------|----------------------|--------------------|-----------------|--------------|
| Date        | e: <u>02/27/19</u>     | Time: <u>01:</u>       | 03                       | □ a.m. ⊠        | p.m. <b>Employee N</b> | lame: <u>Micheal</u> | Tadros             |                 |              |
| Job         | Name: Florida Peni     | insular LiDAR          |                          |                 | Poin                   | t ID: <u>16007 N</u> | IVA 257 BE         |                 |              |
| State       | e: <u>FL</u> L         | _atitude: 29 00 18     | 8.36852                  |                 | ⊠+□- l                 | _ongitude: <u>82</u> | <u>15 10.95758</u> |                 | + 🛭 –        |
| Add         | ress and/or Interse    | ction: <u>150' Wes</u> | t of SW 79 <sup>th</sup> | Terrace         |                        |                      |                    |                 |              |
| OE          | SERVATION              | METHOD                 |                          |                 |                        |                      |                    |                 |              |
| ×           | VRS GPS                | RMS:                   | H: 0.012                 | V: 0.020        | Duration: 90           | Seconds              |                    |                 |              |
|             | STATIC GPS             | Start Time:            |                          | □ a.m. □        | l p.m. End Time:_      |                      | □ a.m.             | □ p.m.          |              |
|             | Conventional Pairs VRS |                        |                          |                 | H:<br>H:               |                      |                    |                 |              |
|             | Conventional           | Point Number:_         | St                       | art Time:       |                        | ☐ a.m. ☐ p.m.f       | End Time:          |                 | a.m. □ p.m.  |
|             | Pairs STATIC           | Point Number:_         | St                       | art Time:       |                        | a.m. 🗆 p.m.End Time: |                    |                 | □ a.m □ p.m. |
|             | Occupied Point         | Pt. #/HT:              |                          | □ BS            | Pt. #/HT               |                      | □ FS               | Pt. #/HT        |              |
|             | Back Site Point        | Distance:              |                          | Vertical Angle: | :                      |                      | ☐ Angle            | 00°00           | <u>)′00″</u> |
|             | Fore Site Point        | Angle:                 | Vertic                   | cal Angle:      | Slope D                | Distance:            | Ho                 | rizontal Distar | nce: _       |
| TY          | PE OF LAND             | COVER                  |                          |                 |                        |                      |                    |                 |              |
| $\boxtimes$ | NVA: OPEN Terrai       | in                     |                          | s               | Sketch or Image of     | Area                 |                    |                 |              |
|             | VVA: GWC Terrain       | 1                      |                          | L               |                        |                      |                    |                 |              |
|             | VVA: BLT Terrain       |                        |                          |                 |                        |                      |                    |                 |              |
|             | VVA: Forested          |                        |                          |                 |                        |                      |                    |                 | A Mary Mary  |
|             | NVA: Urban Areas       | ;                      |                          |                 |                        |                      |                    |                 |              |
|             | NGS Control            |                        |                          |                 | 9NVA 2                 | 905 Elle             |                    |                 |              |
| PIC         | CTURES                 |                        |                          |                 | A GALLEY               | W8                   | 200                |                 |              |