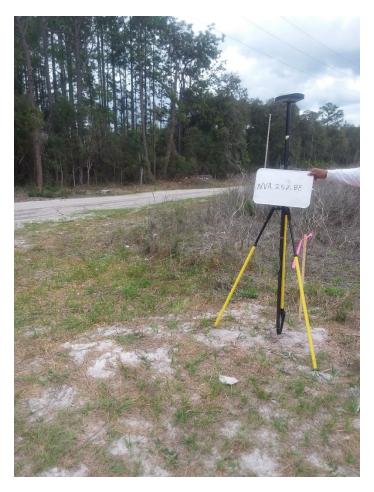

## **CHECK POINT DOCUMENTATION REPORT**

| _           |                        |                        |                          |                 |                        |                      |                    |                 |              |
|-------------|------------------------|------------------------|--------------------------|-----------------|------------------------|----------------------|--------------------|-----------------|--------------|
| Date        | e: <u>02/27/19</u>     | Time: <u>01:</u>       | 03                       | □ a.m. ⊠        | p.m. <b>Employee N</b> | lame: <u>Micheal</u> | Tadros             |                 |              |
| Job         | Name: Florida Peni     | insular LiDAR          |                          |                 | Poin                   | t ID: <u>16007 N</u> | IVA 257 BE         |                 |              |
| State       | e: <u>FL</u> L         | _atitude: 29 00 18     | 8.36852                  |                 | ⊠+□- l                 | _ongitude: <u>82</u> | <u>15 10.95758</u> |                 | + 🛭 –        |
| Add         | ress and/or Interse    | ction: <u>150' Wes</u> | t of SW 79 <sup>th</sup> | Terrace         |                        |                      |                    |                 |              |
| OE          | SERVATION              | METHOD                 |                          |                 |                        |                      |                    |                 |              |
| ×           | VRS GPS                | RMS:                   | H: 0.012                 | V: 0.020        | Duration: 90           | Seconds              |                    |                 |              |
|             | STATIC GPS             | Start Time:            |                          | □ a.m. □        | l p.m. End Time:_      |                      | □ a.m.             | □ p.m.          |              |
|             | Conventional Pairs VRS |                        |                          |                 | H:<br>H:               |                      |                    |                 |              |
|             | Conventional           | Point Number:_         | St                       | art Time:       |                        | ☐ a.m. ☐ p.m.f       | End Time:          |                 | a.m. □ p.m.  |
|             | Pairs STATIC           | Point Number:_         | St                       | art Time:       |                        | a.m. 🗆 p.m.End Time: |                    |                 | □ a.m □ p.m. |
|             | Occupied Point         | Pt. #/HT:              |                          | □ BS            | Pt. #/HT               |                      | □ FS               | Pt. #/HT        |              |
|             | Back Site Point        | Distance:              |                          | Vertical Angle: | :                      |                      | ☐ Angle            | 00°00           | <u>)′00″</u> |
|             | Fore Site Point        | Angle:                 | Vertic                   | cal Angle:      | Slope D                | Distance:            | Ho                 | rizontal Distar | nce: _       |
| TY          | PE OF LAND             | COVER                  |                          |                 |                        |                      |                    |                 |              |
| $\boxtimes$ | NVA: OPEN Terrai       | in                     |                          | s               | Sketch or Image of     | Area                 |                    |                 |              |
|             | VVA: GWC Terrain       | 1                      |                          | L               |                        |                      |                    |                 |              |
|             | VVA: BLT Terrain       |                        |                          |                 |                        |                      |                    |                 |              |
|             | VVA: Forested          |                        |                          |                 |                        |                      |                    |                 | A Mary Mary  |
|             | NVA: Urban Areas       | ;                      |                          |                 |                        |                      |                    |                 |              |
|             | NGS Control            |                        |                          |                 | 9NVA 2                 | 905 Elle             |                    |                 |              |
| PIC         | CTURES                 |                        |                          |                 | A GALLEY               | W8                   | 200                |                 |              |

☑ Picture(s) of Area & Setup