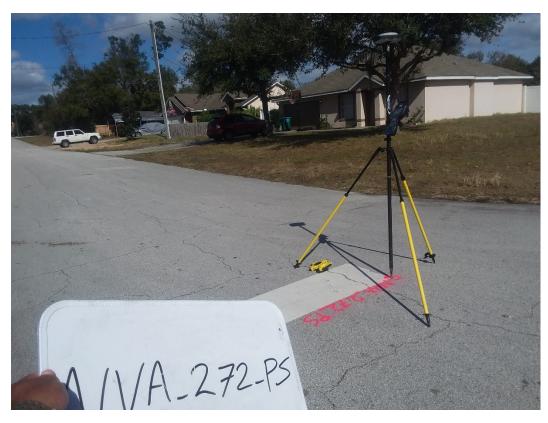

## **CHECK POINT DOCUMENTATION REPORT**

| Date: <u>01/24/19</u> Time: <u>01:31</u> |                              |                                           | □ a.m. ⊠      | p.m. <b>Employee</b> | Name: Micheal    | l Tadros                                                                                                                                                                                                                                                                                                                                                                                                                                                                                                                                                                                                                                                                                                                                                                                                                                                                                                                                                                                                                                                                                                                                                                                                                                                                                                                                                                                                                                                                                                                                                                                                                                                                                                                                                                                                                                                                                                                                                                                                                                                                                                                       |              |                  |               |
|------------------------------------------|------------------------------|-------------------------------------------|---------------|----------------------|------------------|--------------------------------------------------------------------------------------------------------------------------------------------------------------------------------------------------------------------------------------------------------------------------------------------------------------------------------------------------------------------------------------------------------------------------------------------------------------------------------------------------------------------------------------------------------------------------------------------------------------------------------------------------------------------------------------------------------------------------------------------------------------------------------------------------------------------------------------------------------------------------------------------------------------------------------------------------------------------------------------------------------------------------------------------------------------------------------------------------------------------------------------------------------------------------------------------------------------------------------------------------------------------------------------------------------------------------------------------------------------------------------------------------------------------------------------------------------------------------------------------------------------------------------------------------------------------------------------------------------------------------------------------------------------------------------------------------------------------------------------------------------------------------------------------------------------------------------------------------------------------------------------------------------------------------------------------------------------------------------------------------------------------------------------------------------------------------------------------------------------------------------|--------------|------------------|---------------|
| Job I                                    | Name: <u>Florida Peni</u>    | insular LiDAR                             |               |                      | Poir             | nt ID: <u>15140 N</u>                                                                                                                                                                                                                                                                                                                                                                                                                                                                                                                                                                                                                                                                                                                                                                                                                                                                                                                                                                                                                                                                                                                                                                                                                                                                                                                                                                                                                                                                                                                                                                                                                                                                                                                                                                                                                                                                                                                                                                                                                                                                                                          | NVA 272 PS   |                  |               |
| State: FL Latitude: 28 56 05.78446       |                              |                                           |               |                      | ⊠ + □ –          | Longitude: 81                                                                                                                                                                                                                                                                                                                                                                                                                                                                                                                                                                                                                                                                                                                                                                                                                                                                                                                                                                                                                                                                                                                                                                                                                                                                                                                                                                                                                                                                                                                                                                                                                                                                                                                                                                                                                                                                                                                                                                                                                                                                                                                  | 12 51.23108  |                  | □+⊠-          |
| Addı                                     | ress and/or Interse          | ction: Stop bar                           | at the Inters | ection of Milly      | vood Drive and G | lenlock Drive                                                                                                                                                                                                                                                                                                                                                                                                                                                                                                                                                                                                                                                                                                                                                                                                                                                                                                                                                                                                                                                                                                                                                                                                                                                                                                                                                                                                                                                                                                                                                                                                                                                                                                                                                                                                                                                                                                                                                                                                                                                                                                                  |              |                  |               |
| ОВ                                       | SERVATION                    | METHOD                                    |               |                      |                  |                                                                                                                                                                                                                                                                                                                                                                                                                                                                                                                                                                                                                                                                                                                                                                                                                                                                                                                                                                                                                                                                                                                                                                                                                                                                                                                                                                                                                                                                                                                                                                                                                                                                                                                                                                                                                                                                                                                                                                                                                                                                                                                                |              |                  |               |
| ×                                        | VRS GPS                      | RMS:                                      | H: 0.011      | V: 0.020             | Duration: 90     | ) Seconds                                                                                                                                                                                                                                                                                                                                                                                                                                                                                                                                                                                                                                                                                                                                                                                                                                                                                                                                                                                                                                                                                                                                                                                                                                                                                                                                                                                                                                                                                                                                                                                                                                                                                                                                                                                                                                                                                                                                                                                                                                                                                                                      |              |                  |               |
|                                          | STATIC GPS                   | Start Time:                               |               | □ a.m. □             | p.m. End Time:_  |                                                                                                                                                                                                                                                                                                                                                                                                                                                                                                                                                                                                                                                                                                                                                                                                                                                                                                                                                                                                                                                                                                                                                                                                                                                                                                                                                                                                                                                                                                                                                                                                                                                                                                                                                                                                                                                                                                                                                                                                                                                                                                                                | □ a.m.       | □ p.m.           |               |
|                                          | Conventional<br>Pairs VRS    |                                           |               |                      | H:<br>H:         |                                                                                                                                                                                                                                                                                                                                                                                                                                                                                                                                                                                                                                                                                                                                                                                                                                                                                                                                                                                                                                                                                                                                                                                                                                                                                                                                                                                                                                                                                                                                                                                                                                                                                                                                                                                                                                                                                                                                                                                                                                                                                                                                |              | ·                | <u> </u>      |
|                                          | Conventional<br>Pairs STATIC |                                           | _             |                      | ·                | ·                                                                                                                                                                                                                                                                                                                                                                                                                                                                                                                                                                                                                                                                                                                                                                                                                                                                                                                                                                                                                                                                                                                                                                                                                                                                                                                                                                                                                                                                                                                                                                                                                                                                                                                                                                                                                                                                                                                                                                                                                                                                                                                              |              |                  | □ a.m. □ p.m. |
|                                          | Occupied Point               | Pt. #/HT:                                 |               | □ BS                 | Pt. #/HT         |                                                                                                                                                                                                                                                                                                                                                                                                                                                                                                                                                                                                                                                                                                                                                                                                                                                                                                                                                                                                                                                                                                                                                                                                                                                                                                                                                                                                                                                                                                                                                                                                                                                                                                                                                                                                                                                                                                                                                                                                                                                                                                                                | □ FS         | Pt. #/HT         |               |
|                                          | Back Site Point              | Distance:                                 |               | Vertical Angle:      | :                |                                                                                                                                                                                                                                                                                                                                                                                                                                                                                                                                                                                                                                                                                                                                                                                                                                                                                                                                                                                                                                                                                                                                                                                                                                                                                                                                                                                                                                                                                                                                                                                                                                                                                                                                                                                                                                                                                                                                                                                                                                                                                                                                | ☐ Angle      | 00°00′           | <u>'00"</u>   |
|                                          | Fore Site Point              | Angle:                                    | Vertic        | cal Angle:           | Slope            | Distance:                                                                                                                                                                                                                                                                                                                                                                                                                                                                                                                                                                                                                                                                                                                                                                                                                                                                                                                                                                                                                                                                                                                                                                                                                                                                                                                                                                                                                                                                                                                                                                                                                                                                                                                                                                                                                                                                                                                                                                                                                                                                                                                      | Ho           | rizontal Distand | ce:           |
| TY                                       | PE OF LAND                   | COVER                                     |               |                      |                  |                                                                                                                                                                                                                                                                                                                                                                                                                                                                                                                                                                                                                                                                                                                                                                                                                                                                                                                                                                                                                                                                                                                                                                                                                                                                                                                                                                                                                                                                                                                                                                                                                                                                                                                                                                                                                                                                                                                                                                                                                                                                                                                                |              |                  |               |
| ×                                        | NVA: OPEN Terrai             | NVA: OPEN Terrain Sketch or Image of Area |               |                      |                  |                                                                                                                                                                                                                                                                                                                                                                                                                                                                                                                                                                                                                                                                                                                                                                                                                                                                                                                                                                                                                                                                                                                                                                                                                                                                                                                                                                                                                                                                                                                                                                                                                                                                                                                                                                                                                                                                                                                                                                                                                                                                                                                                |              |                  |               |
|                                          | VVA: GWC Terrain             | ı                                         |               | L                    |                  |                                                                                                                                                                                                                                                                                                                                                                                                                                                                                                                                                                                                                                                                                                                                                                                                                                                                                                                                                                                                                                                                                                                                                                                                                                                                                                                                                                                                                                                                                                                                                                                                                                                                                                                                                                                                                                                                                                                                                                                                                                                                                                                                |              |                  |               |
|                                          | VVA: BLT Terrain             |                                           |               |                      |                  | •                                                                                                                                                                                                                                                                                                                                                                                                                                                                                                                                                                                                                                                                                                                                                                                                                                                                                                                                                                                                                                                                                                                                                                                                                                                                                                                                                                                                                                                                                                                                                                                                                                                                                                                                                                                                                                                                                                                                                                                                                                                                                                                              | A STATE      |                  |               |
|                                          | VVA: Forested                |                                           |               |                      | 300m             |                                                                                                                                                                                                                                                                                                                                                                                                                                                                                                                                                                                                                                                                                                                                                                                                                                                                                                                                                                                                                                                                                                                                                                                                                                                                                                                                                                                                                                                                                                                                                                                                                                                                                                                                                                                                                                                                                                                                                                                                                                                                                                                                | 8 100        | 4                |               |
|                                          | NVA: Urban Areas             | <b>;</b>                                  |               | 3                    |                  |                                                                                                                                                                                                                                                                                                                                                                                                                                                                                                                                                                                                                                                                                                                                                                                                                                                                                                                                                                                                                                                                                                                                                                                                                                                                                                                                                                                                                                                                                                                                                                                                                                                                                                                                                                                                                                                                                                                                                                                                                                                                                                                                | - Williams A |                  |               |
|                                          | NGS Control                  |                                           |               |                      |                  | The state of the s |              | <b>建工</b>        |               |

## **PICTURES**

☑ Picture(s) of Area & Setup