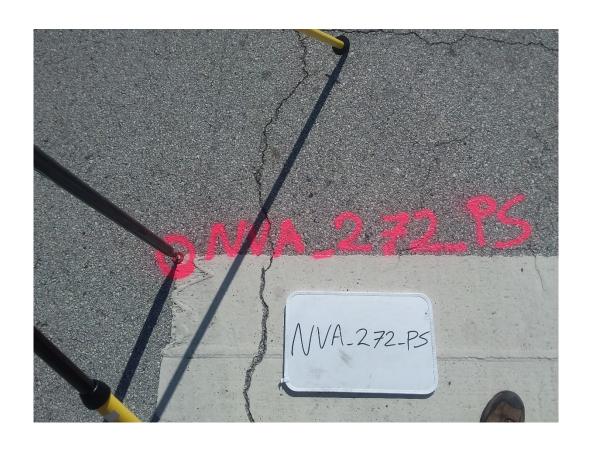

## **CHECK POINT DOCUMENTATION REPORT**

| Date: <u>01/24/19</u> Time: <u>01:31</u> |                              |                                           | □ a.m. ⊠      | p.m. <b>Employee</b> | Name: Micheal    | l Tadros                                                                                                                                                                                                                                                                                                                                                                                                                                                                                                                                                                                                                                                                                                                                                                                                                                                                                                                                                                                                                                                                                                                                                                                                                                                                                                                                                                                                                                                                                                                                                                                                                                                                                                                                                                                                                                                                                                                                                                                                                                                                                                                       |              |                  |               |
|------------------------------------------|------------------------------|-------------------------------------------|---------------|----------------------|------------------|--------------------------------------------------------------------------------------------------------------------------------------------------------------------------------------------------------------------------------------------------------------------------------------------------------------------------------------------------------------------------------------------------------------------------------------------------------------------------------------------------------------------------------------------------------------------------------------------------------------------------------------------------------------------------------------------------------------------------------------------------------------------------------------------------------------------------------------------------------------------------------------------------------------------------------------------------------------------------------------------------------------------------------------------------------------------------------------------------------------------------------------------------------------------------------------------------------------------------------------------------------------------------------------------------------------------------------------------------------------------------------------------------------------------------------------------------------------------------------------------------------------------------------------------------------------------------------------------------------------------------------------------------------------------------------------------------------------------------------------------------------------------------------------------------------------------------------------------------------------------------------------------------------------------------------------------------------------------------------------------------------------------------------------------------------------------------------------------------------------------------------|--------------|------------------|---------------|
| Job I                                    | Name: <u>Florida Peni</u>    | insular LiDAR                             |               |                      | Poir             | nt ID: <u>15140 N</u>                                                                                                                                                                                                                                                                                                                                                                                                                                                                                                                                                                                                                                                                                                                                                                                                                                                                                                                                                                                                                                                                                                                                                                                                                                                                                                                                                                                                                                                                                                                                                                                                                                                                                                                                                                                                                                                                                                                                                                                                                                                                                                          | NVA 272 PS   |                  |               |
| State: FL Latitude: 28 56 05.78446       |                              |                                           |               |                      | ⊠ + □ –          | Longitude: 81                                                                                                                                                                                                                                                                                                                                                                                                                                                                                                                                                                                                                                                                                                                                                                                                                                                                                                                                                                                                                                                                                                                                                                                                                                                                                                                                                                                                                                                                                                                                                                                                                                                                                                                                                                                                                                                                                                                                                                                                                                                                                                                  | 12 51.23108  |                  | □+⊠-          |
| Addı                                     | ress and/or Interse          | ction: Stop bar                           | at the Inters | ection of Milly      | vood Drive and G | lenlock Drive                                                                                                                                                                                                                                                                                                                                                                                                                                                                                                                                                                                                                                                                                                                                                                                                                                                                                                                                                                                                                                                                                                                                                                                                                                                                                                                                                                                                                                                                                                                                                                                                                                                                                                                                                                                                                                                                                                                                                                                                                                                                                                                  |              |                  |               |
| ОВ                                       | SERVATION                    | METHOD                                    |               |                      |                  |                                                                                                                                                                                                                                                                                                                                                                                                                                                                                                                                                                                                                                                                                                                                                                                                                                                                                                                                                                                                                                                                                                                                                                                                                                                                                                                                                                                                                                                                                                                                                                                                                                                                                                                                                                                                                                                                                                                                                                                                                                                                                                                                |              |                  |               |
| ×                                        | VRS GPS                      | RMS:                                      | H: 0.011      | V: 0.020             | Duration: 90     | ) Seconds                                                                                                                                                                                                                                                                                                                                                                                                                                                                                                                                                                                                                                                                                                                                                                                                                                                                                                                                                                                                                                                                                                                                                                                                                                                                                                                                                                                                                                                                                                                                                                                                                                                                                                                                                                                                                                                                                                                                                                                                                                                                                                                      |              |                  |               |
|                                          | STATIC GPS                   | Start Time:                               |               | □ a.m. □             | p.m. End Time:_  |                                                                                                                                                                                                                                                                                                                                                                                                                                                                                                                                                                                                                                                                                                                                                                                                                                                                                                                                                                                                                                                                                                                                                                                                                                                                                                                                                                                                                                                                                                                                                                                                                                                                                                                                                                                                                                                                                                                                                                                                                                                                                                                                | □ a.m.       | □ p.m.           |               |
|                                          | Conventional<br>Pairs VRS    |                                           |               |                      | H:<br>H:         |                                                                                                                                                                                                                                                                                                                                                                                                                                                                                                                                                                                                                                                                                                                                                                                                                                                                                                                                                                                                                                                                                                                                                                                                                                                                                                                                                                                                                                                                                                                                                                                                                                                                                                                                                                                                                                                                                                                                                                                                                                                                                                                                |              | ·                | <u> </u>      |
|                                          | Conventional<br>Pairs STATIC |                                           | _             |                      | ·                | ·                                                                                                                                                                                                                                                                                                                                                                                                                                                                                                                                                                                                                                                                                                                                                                                                                                                                                                                                                                                                                                                                                                                                                                                                                                                                                                                                                                                                                                                                                                                                                                                                                                                                                                                                                                                                                                                                                                                                                                                                                                                                                                                              |              |                  | □ a.m. □ p.m. |
|                                          | Occupied Point               | Pt. #/HT:                                 |               | □ BS                 | Pt. #/HT         |                                                                                                                                                                                                                                                                                                                                                                                                                                                                                                                                                                                                                                                                                                                                                                                                                                                                                                                                                                                                                                                                                                                                                                                                                                                                                                                                                                                                                                                                                                                                                                                                                                                                                                                                                                                                                                                                                                                                                                                                                                                                                                                                | □ FS         | Pt. #/HT         |               |
|                                          | Back Site Point              | Distance:                                 |               | Vertical Angle:      | :                |                                                                                                                                                                                                                                                                                                                                                                                                                                                                                                                                                                                                                                                                                                                                                                                                                                                                                                                                                                                                                                                                                                                                                                                                                                                                                                                                                                                                                                                                                                                                                                                                                                                                                                                                                                                                                                                                                                                                                                                                                                                                                                                                | ☐ Angle      | 00°00′           | <u>'00"</u>   |
|                                          | Fore Site Point              | Angle:                                    | Vertic        | cal Angle:           | Slope            | Distance:                                                                                                                                                                                                                                                                                                                                                                                                                                                                                                                                                                                                                                                                                                                                                                                                                                                                                                                                                                                                                                                                                                                                                                                                                                                                                                                                                                                                                                                                                                                                                                                                                                                                                                                                                                                                                                                                                                                                                                                                                                                                                                                      | Ho           | rizontal Distand | ce:           |
| TY                                       | PE OF LAND                   | COVER                                     |               |                      |                  |                                                                                                                                                                                                                                                                                                                                                                                                                                                                                                                                                                                                                                                                                                                                                                                                                                                                                                                                                                                                                                                                                                                                                                                                                                                                                                                                                                                                                                                                                                                                                                                                                                                                                                                                                                                                                                                                                                                                                                                                                                                                                                                                |              |                  |               |
| ×                                        | NVA: OPEN Terrai             | NVA: OPEN Terrain Sketch or Image of Area |               |                      |                  |                                                                                                                                                                                                                                                                                                                                                                                                                                                                                                                                                                                                                                                                                                                                                                                                                                                                                                                                                                                                                                                                                                                                                                                                                                                                                                                                                                                                                                                                                                                                                                                                                                                                                                                                                                                                                                                                                                                                                                                                                                                                                                                                |              |                  |               |
|                                          | VVA: GWC Terrain             | ı                                         |               | L                    |                  |                                                                                                                                                                                                                                                                                                                                                                                                                                                                                                                                                                                                                                                                                                                                                                                                                                                                                                                                                                                                                                                                                                                                                                                                                                                                                                                                                                                                                                                                                                                                                                                                                                                                                                                                                                                                                                                                                                                                                                                                                                                                                                                                |              |                  |               |
|                                          | VVA: BLT Terrain             |                                           |               |                      |                  | •                                                                                                                                                                                                                                                                                                                                                                                                                                                                                                                                                                                                                                                                                                                                                                                                                                                                                                                                                                                                                                                                                                                                                                                                                                                                                                                                                                                                                                                                                                                                                                                                                                                                                                                                                                                                                                                                                                                                                                                                                                                                                                                              | A STATE      |                  |               |
|                                          | VVA: Forested                |                                           |               |                      | 300m             |                                                                                                                                                                                                                                                                                                                                                                                                                                                                                                                                                                                                                                                                                                                                                                                                                                                                                                                                                                                                                                                                                                                                                                                                                                                                                                                                                                                                                                                                                                                                                                                                                                                                                                                                                                                                                                                                                                                                                                                                                                                                                                                                | 8 100        | 4                |               |
|                                          | NVA: Urban Areas             | <b>;</b>                                  |               | 3                    |                  |                                                                                                                                                                                                                                                                                                                                                                                                                                                                                                                                                                                                                                                                                                                                                                                                                                                                                                                                                                                                                                                                                                                                                                                                                                                                                                                                                                                                                                                                                                                                                                                                                                                                                                                                                                                                                                                                                                                                                                                                                                                                                                                                | - Williams A |                  |               |
|                                          | NGS Control                  |                                           |               |                      |                  | The state of the s |              | <b>建工</b>        |               |

## **PICTURES**

☑ Picture(s) of Area & Setup