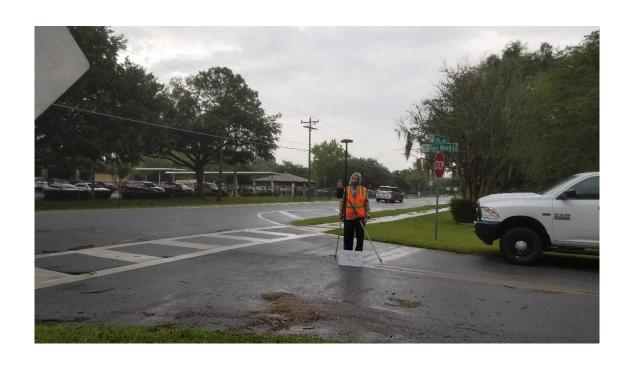

## **CHECK POINT DOCUMENTATION REPORT**

| Date | e: <u>04/26/19</u>        | Time: <u>08:</u> 4          | 12                             | ⊠ a.m. □                                 | p.m. <b>Empl</b>                | oyee Name  | e: <u>Micheal</u>       | Tadros                  |                   |          |
|------|---------------------------|-----------------------------|--------------------------------|------------------------------------------|---------------------------------|------------|-------------------------|-------------------------|-------------------|----------|
| Job  | Name: Florida Pen         | insular LiDAR               | Point ID: <u>15335 NVA 280</u> |                                          |                                 |            |                         |                         |                   |          |
|      |                           |                             |                                | ⊠ + □ − Longitude: <u>81 46 52.24181</u> |                                 |            |                         |                         |                   |          |
|      | ress and/or Interse       |                             | d Drive / Tre                  | eadway Schoo                             | I Road                          |            |                         |                         |                   |          |
| ×    | VRS GPS                   | RMS:                        | H: 0.008                       | V: 0.017                                 | Duration                        | on: 90 Sec | onds                    |                         |                   |          |
|      | STATIC GPS                | Start Time:                 |                                | □ a.m. □                                 | p.m. End                        | -ime:      |                         | □ a.m.                  | □ p.m.            |          |
|      | Conventional<br>Pairs VRS | Point Number: Point Number: |                                |                                          |                                 |            |                         |                         |                   |          |
|      | Conventional Pairs STATIC |                             |                                |                                          | a.m. □ p.m.E<br>_ a.m. □ p.m.Er |            |                         |                         |                   |          |
|      | Occupied Point            | Pt. #/HT:                   | _/                             | □BS                                      | Pt. #/HT                        | /          |                         | □ FS                    | Pt. #/HT          |          |
|      | Back Site Point           | Distance:                   | Vertical Angle                 |                                          |                                 |            |                         | □ <b>Angle</b> 00°00′00 |                   | 0′00″    |
|      | Fore Site Point           | Angle:                      | Vertical Angle:                |                                          | Slope Distance:                 |            | Horizontal Distanc      |                         | nce:              |          |
| ΤY   | PE OF LAND                | COVER                       |                                | l <del>a</del>                           | Nestala au luc                  | ana of Ana |                         |                         |                   |          |
|      | NVA: OPEN Terra           | in                          | ketch or Im                    | age of Are                               | :a                              |            |                         | _                       |                   |          |
|      | VVA: GWC Terrain          |                             |                                | 1                                        |                                 |            |                         | +                       |                   |          |
|      | VVA: BLT Terrain          |                             |                                | D                                        | 1                               | -          | 3 4                     |                         | T A T             | -A       |
|      | VVA: Forested             |                             |                                |                                          |                                 |            |                         |                         |                   |          |
| ⊠    | NVA: Urban Areas          | S                           |                                |                                          |                                 | 1          | 13.8                    | - 10 m                  | <b>C</b>          |          |
|      | NGS Control               |                             |                                |                                          |                                 |            |                         | Zangum                  |                   |          |
| PIC  | CTURES                    |                             |                                | ,                                        | Freadway-School-Rd              |            | <del></del>             |                         | u                 | 9NVA 280 |
| ☒    | Picture(s) of Area        | a & Setup                   |                                |                                          |                                 |            | '                       | h Ho                    |                   | 2        |
| PO   | INT RE-CHE                | CK                          |                                | t                                        |                                 |            |                         | 1                       | The second second |          |
| Date | e:                        | Time:                       | □ a.m                          | . 🗆 p.m. 🧧                               | JF-                             |            | NAME OF THE OWNER, WHEN |                         |                   |          |
| Re-0 | Check Point ID:           |                             |                                |                                          |                                 |            | 40                      | TIO.                    |                   | ew e     |