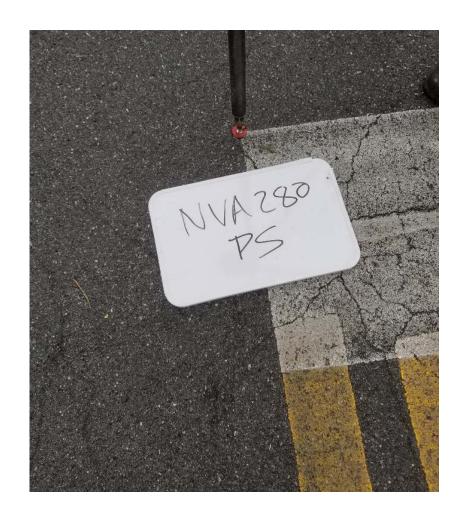

## **CHECK POINT DOCUMENTATION REPORT**

| Date | e: <u>04/26/19</u>        | Time: <u>08:</u> 4          | 12                             | ⊠ a.m. □                                 | p.m. <b>Empl</b>                | oyee Name  | e: <u>Micheal</u>       | Tadros                  |                   |          |
|------|---------------------------|-----------------------------|--------------------------------|------------------------------------------|---------------------------------|------------|-------------------------|-------------------------|-------------------|----------|
| Job  | Name: Florida Pen         | insular LiDAR               | Point ID: <u>15335 NVA 280</u> |                                          |                                 |            |                         |                         |                   |          |
|      |                           |                             |                                | ⊠ + □ − Longitude: <u>81 46 52.24181</u> |                                 |            |                         |                         |                   |          |
|      | ress and/or Interse       |                             | d Drive / Tre                  | eadway Schoo                             | I Road                          |            |                         |                         |                   |          |
| ×    | VRS GPS                   | RMS:                        | H: 0.008                       | V: 0.017                                 | Duration                        | on: 90 Sec | onds                    |                         |                   |          |
|      | STATIC GPS                | Start Time:                 |                                | □ a.m. □                                 | p.m. End                        | -ime:      |                         | □ a.m.                  | □ p.m.            |          |
|      | Conventional<br>Pairs VRS | Point Number: Point Number: |                                |                                          |                                 |            |                         |                         |                   |          |
|      | Conventional Pairs STATIC |                             |                                |                                          | a.m. □ p.m.E<br>_ a.m. □ p.m.Er |            |                         |                         |                   |          |
|      | Occupied Point            | Pt. #/HT:                   | _/                             | □BS                                      | Pt. #/HT                        | /          |                         | □ FS                    | Pt. #/HT          |          |
|      | Back Site Point           | Distance:                   | Vertical Angle                 |                                          |                                 |            |                         | □ <b>Angle</b> 00°00′00 |                   | 0′00″    |
|      | Fore Site Point           | Angle:                      | Vertical Angle:                |                                          | Slope Distance:                 |            | Horizontal Distanc      |                         | nce:              |          |
| ΤY   | PE OF LAND                | COVER                       |                                | l <del>a</del>                           | Nestala au luc                  | ana of Ana |                         |                         |                   |          |
|      | NVA: OPEN Terra           | in                          | ketch or Im                    | age of Are                               | :a                              |            |                         | _                       |                   |          |
|      | VVA: GWC Terrain          |                             |                                | 1                                        |                                 |            |                         | +                       |                   |          |
|      | VVA: BLT Terrain          |                             |                                | D                                        | 1                               | -          | 3 4                     |                         | T A T             | -A       |
|      | VVA: Forested             |                             |                                |                                          |                                 |            |                         |                         |                   |          |
| ⊠    | NVA: Urban Areas          | S                           |                                |                                          |                                 | 1          | 13.8                    | - 10 m                  | <b>C</b>          |          |
|      | NGS Control               |                             |                                |                                          |                                 |            |                         | Zangum                  |                   |          |
| PIC  | CTURES                    |                             |                                | ,                                        | Freadway-School-Rd              |            | <del></del>             |                         | u                 | 9NVA 280 |
| ☒    | Picture(s) of Area        | a & Setup                   |                                |                                          |                                 |            | '                       | h Ho                    |                   | 2        |
| PO   | INT RE-CHE                | CK                          |                                | t                                        |                                 |            |                         | 1                       | The second second |          |
| Date | e:                        | Time:                       | □ a.m                          | . 🗆 p.m. 🧧                               | JF-                             |            | NAME OF THE OWNER, WHEN |                         |                   |          |
| Re-0 | Check Point ID:           |                             |                                |                                          |                                 |            | 40                      | TIO.                    |                   | ew e     |