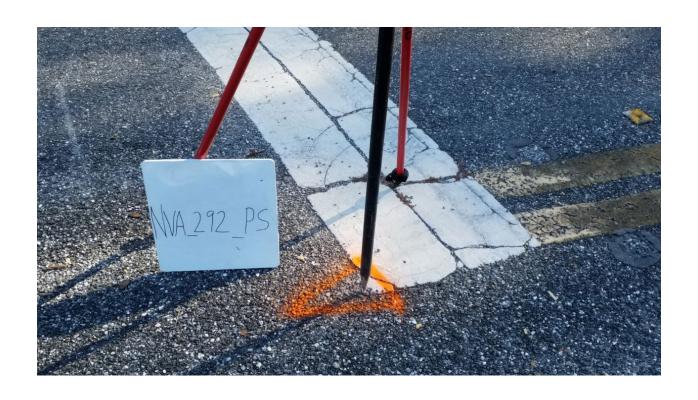

## **CHECK POINT DOCUMENTATION REPORT**

| Date: _                                                                                           | 11-20-19                        | Time: 3:00                   | □ a.m. ⊠                   | p.m. <b>Employee Nar</b> | ne: <u>Ryan [</u> | Daniel    |                  |       |  |  |
|---------------------------------------------------------------------------------------------------|---------------------------------|------------------------------|----------------------------|--------------------------|-------------------|-----------|------------------|-------|--|--|
| Job Na                                                                                            | ame: <u>Florida Peni</u>        | nsular LiDAR                 |                            | Point II                 | D: <u>NVA 29</u>  | )2_PS     |                  |       |  |  |
| State: <u>FL</u> Latitude: <u>30° 00′ 19.65359″ N</u> ⊠ + □ – Longitude: <u>83° 30′ 48.13789″</u> |                                 |                              |                            |                          |                   |           |                  | □+⊠-  |  |  |
| Addre                                                                                             | ss and/or Intersed              | ction: <u>U.S. Hwy 19 an</u> | ıd New Hope Cemeta         | ry Rd intersection.      |                   | Perry, FL |                  |       |  |  |
| OBSERVATION METHOD                                                                                |                                 |                              |                            |                          |                   |           |                  |       |  |  |
| ×                                                                                                 | VRS GPS                         | RMS:H:                       | 0.02 V: 0.03               | Duration: <u>180 \$</u>  | SECONDS           |           |                  |       |  |  |
|                                                                                                   | STATIC GPS                      | Start Time:                  | a.m. □                     | p.m. End Time:           |                   | □ a.m.    | □ p.m.           |       |  |  |
|                                                                                                   | Conventional Pairs VRS          |                              |                            |                          |                   |           |                  |       |  |  |
|                                                                                                   | Conventional<br>Pairs<br>STATIC |                              | Start Time:<br>Start Time: |                          |                   |           |                  |       |  |  |
| □<br>Po                                                                                           | Occupied<br>pint                | Pt. #/HT:/                   | BS                         | Pt. #/HT/                | 1                 | □ FS      | Pt. #/HT         |       |  |  |
|                                                                                                   | Back Site<br>Point              | Distance:                    | Vertical Angle:            |                          |                   | □ Angle   | 00°00′0          | 0"    |  |  |
|                                                                                                   | FS Point                        | Angle:                       | _Vertical Angle:           | Slope Dis                | tance:            | Hor       | izontal Distance | c     |  |  |
| TYP                                                                                               | E OF SURF                       | ACE                          | Ske                        | etch or Image of Are     | a                 |           |                  |       |  |  |
| ⊠ N\                                                                                              | VA: OPEN Terrain                | I                            |                            |                          |                   |           |                  |       |  |  |
| □ <b>v</b> \                                                                                      | VA: GWC Terrain                 |                              |                            |                          |                   | No.       |                  |       |  |  |
| □ <b>v</b> v                                                                                      | /A: BLT Terrain                 |                              |                            |                          |                   |           |                  | * *** |  |  |
| □ vv                                                                                              | /A: Forested                    |                              |                            |                          |                   |           | 1000             |       |  |  |
| □ N\                                                                                              | VA: Urban Areas                 |                              |                            |                          |                   |           | 12               |       |  |  |
| □ NGS Control                                                                                     |                                 |                              |                            |                          |                   |           |                  |       |  |  |

## **PICTURES**

☑ Picture(s) of Area & Setup

Set PK nail in NE corner of stop bar