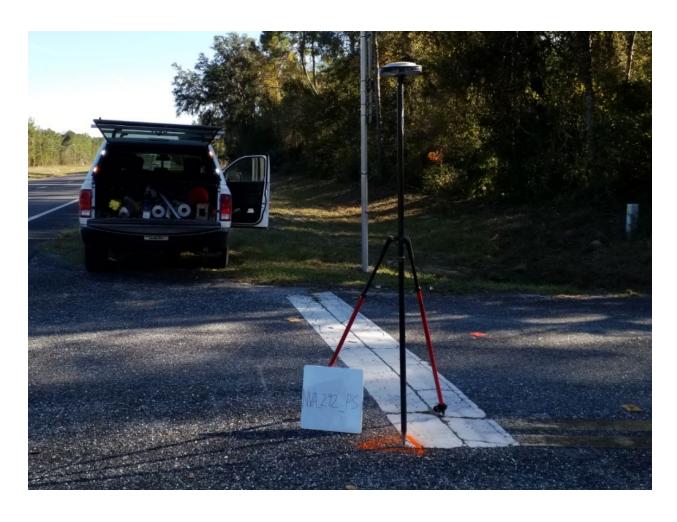

## **CHECK POINT DOCUMENTATION REPORT**

| Date: _                                                                                           | 11-20-19                        | Time: 3:00                   | □ a.m. ⊠                   | p.m. <b>Employee Nar</b> | ne: <u>Ryan [</u> | Daniel    |                  |       |  |  |
|---------------------------------------------------------------------------------------------------|---------------------------------|------------------------------|----------------------------|--------------------------|-------------------|-----------|------------------|-------|--|--|
| Job Na                                                                                            | ame: <u>Florida Peni</u>        | nsular LiDAR                 |                            | Point II                 | D: <u>NVA 29</u>  | )2_PS     |                  |       |  |  |
| State: <u>FL</u> Latitude: <u>30° 00′ 19.65359″ N</u> ⊠ + □ – Longitude: <u>83° 30′ 48.13789″</u> |                                 |                              |                            |                          |                   |           |                  | □+⊠-  |  |  |
| Addre                                                                                             | ss and/or Intersed              | ction: <u>U.S. Hwy 19 an</u> | ıd New Hope Cemeta         | ry Rd intersection.      |                   | Perry, FL |                  |       |  |  |
| OBSERVATION METHOD                                                                                |                                 |                              |                            |                          |                   |           |                  |       |  |  |
| ×                                                                                                 | VRS GPS                         | RMS:H:                       | 0.02 V: 0.03               | Duration: <u>180 \$</u>  | SECONDS           |           |                  |       |  |  |
|                                                                                                   | STATIC GPS                      | Start Time:                  | a.m. □                     | p.m. End Time:           |                   | □ a.m.    | □ p.m.           |       |  |  |
|                                                                                                   | Conventional Pairs VRS          |                              |                            |                          |                   |           |                  |       |  |  |
|                                                                                                   | Conventional<br>Pairs<br>STATIC |                              | Start Time:<br>Start Time: |                          |                   |           |                  |       |  |  |
| □<br>Po                                                                                           | Occupied<br>pint                | Pt. #/HT:/                   | BS                         | Pt. #/HT/                | 1                 | □ FS      | Pt. #/HT         |       |  |  |
|                                                                                                   | Back Site<br>Point              | Distance:                    | Vertical Angle:            |                          |                   | □ Angle   | 00°00′0          | 0"    |  |  |
|                                                                                                   | FS Point                        | Angle:                       | _Vertical Angle:           | Slope Dis                | tance:            | Hor       | izontal Distance | c     |  |  |
| TYP                                                                                               | E OF SURF                       | ACE                          | Ske                        | etch or Image of Are     | a                 |           |                  |       |  |  |
| ⊠ N\                                                                                              | VA: OPEN Terrain                | I                            |                            |                          |                   |           |                  |       |  |  |
| □ <b>v</b> \                                                                                      | VA: GWC Terrain                 |                              |                            |                          |                   | No.       |                  |       |  |  |
| □ <b>v</b> v                                                                                      | /A: BLT Terrain                 |                              |                            |                          |                   |           |                  | * *** |  |  |
| □ vv                                                                                              | /A: Forested                    |                              |                            |                          |                   |           | 1000             |       |  |  |
| □ N\                                                                                              | VA: Urban Areas                 |                              |                            |                          |                   |           | 12               |       |  |  |
| □ NGS Control                                                                                     |                                 |                              |                            |                          |                   |           |                  |       |  |  |

## **PICTURES**

☑ Picture(s) of Area & Setup