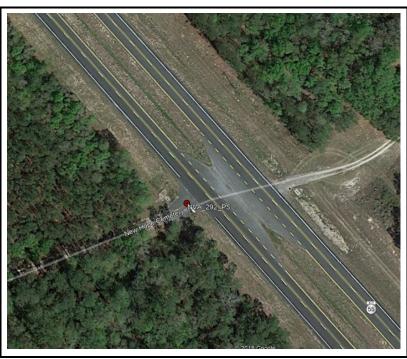

## **CHECK POINT DOCUMENTATION REPORT**

| Date: _                                                                                           | 11-20-19                        | Time: 3:00                   | □ a.m. ⊠                   | p.m. <b>Employee Nar</b> | ne: <u>Ryan [</u> | Daniel    |                  |       |  |  |
|---------------------------------------------------------------------------------------------------|---------------------------------|------------------------------|----------------------------|--------------------------|-------------------|-----------|------------------|-------|--|--|
| Job Na                                                                                            | ame: <u>Florida Peni</u>        | nsular LiDAR                 |                            | Point II                 | D: <u>NVA 29</u>  | )2_PS     |                  |       |  |  |
| State: <u>FL</u> Latitude: <u>30° 00′ 19.65359″ N</u> ⊠ + □ – Longitude: <u>83° 30′ 48.13789″</u> |                                 |                              |                            |                          |                   |           |                  | □+⊠-  |  |  |
| Addre                                                                                             | ss and/or Intersed              | ction: <u>U.S. Hwy 19 an</u> | ıd New Hope Cemeta         | ry Rd intersection.      |                   | Perry, FL |                  |       |  |  |
| OBSERVATION METHOD                                                                                |                                 |                              |                            |                          |                   |           |                  |       |  |  |
| ×                                                                                                 | VRS GPS                         | RMS:H:                       | 0.02 V: 0.03               | Duration: <u>180 \$</u>  | SECONDS           |           |                  |       |  |  |
|                                                                                                   | STATIC GPS                      | Start Time:                  | a.m. □                     | p.m. End Time:           |                   | □ a.m.    | □ p.m.           |       |  |  |
|                                                                                                   | Conventional Pairs VRS          |                              |                            |                          |                   |           |                  |       |  |  |
|                                                                                                   | Conventional<br>Pairs<br>STATIC |                              | Start Time:<br>Start Time: |                          |                   |           |                  |       |  |  |
| □<br>Po                                                                                           | Occupied<br>pint                | Pt. #/HT:/                   | BS                         | Pt. #/HT/                | 1                 | □ FS      | Pt. #/HT         |       |  |  |
|                                                                                                   | Back Site<br>Point              | Distance:                    | Vertical Angle:            |                          |                   | □ Angle   | 00°00′0          | 0"    |  |  |
|                                                                                                   | FS Point                        | Angle:                       | _Vertical Angle:           | Slope Dis                | tance:            | Hor       | izontal Distance | c     |  |  |
| TYP                                                                                               | E OF SURF                       | ACE                          | Ske                        | etch or Image of Are     | a                 |           |                  |       |  |  |
| ⊠ N\                                                                                              | VA: OPEN Terrain                | I                            |                            |                          |                   |           |                  |       |  |  |
| □ <b>v</b> \                                                                                      | VA: GWC Terrain                 |                              |                            |                          |                   | No.       |                  |       |  |  |
| □ <b>v</b> v                                                                                      | /A: BLT Terrain                 |                              |                            |                          |                   |           |                  | * *** |  |  |
| □ vv                                                                                              | /A: Forested                    |                              |                            |                          |                   |           | 1000             |       |  |  |
| □ N\                                                                                              | VA: Urban Areas                 |                              |                            |                          |                   |           | 12               |       |  |  |
| □ NGS Control                                                                                     |                                 |                              |                            |                          |                   |           |                  |       |  |  |