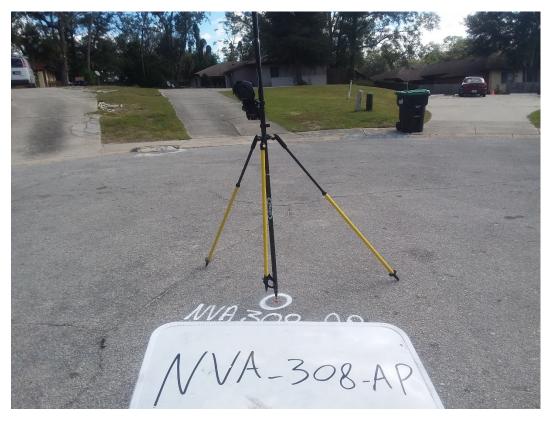

| <b>S</b>                |                     | ANNA ŠOB |               |
|       | _                                                |                       |               |                 | A CONTRACTOR                                               |                         | (3)                 |          |               |

## **PICTURES**

☑ Picture(s) of Area & Setup

## **POINT RE-CHECK**

| Date:          | Time:               | a.m. □ p.m. |
|----------------|---------------------|-------------|
| Re-Check Poir  | nt ID:              |             |
| Description of | Point:              |             |
| MND Stampe     | d "TRAV PT LB 8011' | "           |
|                |                     |             |
|                |                     |             |