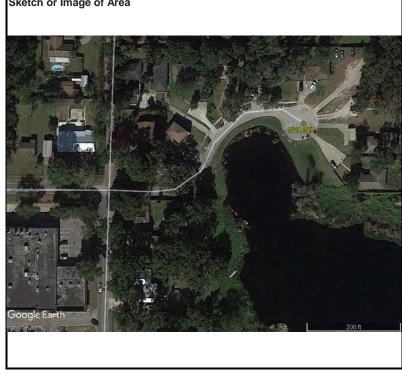

## **CHECK POINT DOCUMENTATION REPORT**

| Date  | e: <u>01/22/19</u>                               | Time: <u>12:</u>      | 14            | □ a.m. ⊠        | p.m. <b>Employee</b>                                       | Name: <u>Micheal</u>    | l Tadros            |          |               |
|-------|--------------------------------------------------|-----------------------|---------------|-----------------|------------------------------------------------------------|-------------------------|---------------------|----------|---------------|
| Job I | Name: <u>Florida Pen</u> i                       | insular LiDAR         |               |                 | Po                                                         | oint ID: <u>15117 N</u> | √VA 308 AP          |          |               |
| State | ate: <u>FL</u> Latitude: <u>28°40′31.13501″N</u> |                       |               |                 | <u></u> ⊠ + □ − <b>Longitude</b> : <u>81°29′29.29383″W</u> |                         |                     |          |               |
| Addr  | ress and/or Interse                              | ection: At the Cer    | nter of the C | Cul-de-sac of M | onroe Court                                                |                         |                     |          |               |
| ОВ    | SERVATION                                        | METHOD                |               |                 |                                                            |                         |                     |          |               |
| ×     | VRS GPS                                          | RMS:                  | H: 0.011      | V: 0.018        | Duration: (                                                | 90 Seconds              |                     |          |               |
|       | STATIC GPS                                       | Start Time:           |               | □ a.m. □        | p.m. End Time                                              | :                       | □ a.m.              | □ p.m.   |               |
|       | Conventional<br>Pairs VRS                        |                       |               |                 |                                                            | V:<br>V:                |                     |          |               |
|       | Conventional                                     | Point Number:_        | St            | tart Time:      |                                                            | _□ a.m. □ p.m.l         | End Time:           |          | □ a.m. □ p.m. |
|       | Pairs STATIC                                     | Point Number:_        | St            | art Time:       |                                                            | _□ a.m. □ p.m.E         | £nd Time:           |          | □ a.m □ p.m.  |
|       | Occupied Point                                   | Pt. #/HT:             | /             | □ BS            | Pt. #/HT                                                   |                         | □ FS                | Pt. #/HT | /             |
|       | Back Site Point                                  | Distance:             |               | Vertical Angle: |                                                            |                         | ☐ Angle             | 00°00′0  | 00"           |
|       | Fore Site Point                                  | Angle:Vertical Angle: |               | Slope           | Slope Distance:H                                           |                         | orizontal Distance: |          |               |
| TYI   | PE OF LAND                                       | COVER                 |               |                 |                                                            |                         |                     |          |               |
|       | NVA: OPEN Terrain  Sketch or Image of Area       |                       |               |                 |                                                            |                         |                     |          |               |
|       | VVA: GWC Terrain                                 |                       |               |                 |                                                            |                         |                     |          |               |
|       | VVA: BLT Terrain                                 |                       |               |                 |                                                            | TO THE                  | - 1 N               |          | 31            |
|       | VVA: Forested                                    |                       |               | 98<br>38        |                                                            |                         |                     | To The   |               |
|       | NVA: Urban Areas                                 | \$                    |               |                 | T. I                                                       | eler Ave                |                     |          |               |
|       | NGS Control                                      |                       |               |                 | -                                                          | <b>S</b>                |                     | ANNA ŠOB |               |
|       | _                                                |                       |               |                 | A CONTRACTOR                                               |                         | (3)                 |          |               |