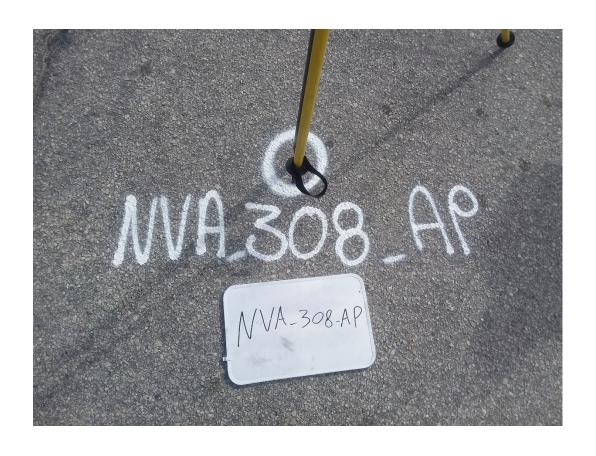

## **CHECK POINT DOCUMENTATION REPORT**

| Date  | e: <u>01/22/19</u>                               | Time: <u>12:</u>      | 14            | □ a.m. ⊠        | p.m. <b>Employee</b>                                       | Name: <u>Micheal</u>    | l Tadros            |          |               |
|-------|--------------------------------------------------|-----------------------|---------------|-----------------|------------------------------------------------------------|-------------------------|---------------------|----------|---------------|
| Job I | Name: <u>Florida Pen</u> i                       | insular LiDAR         |               |                 | Po                                                         | oint ID: <u>15117 N</u> | √VA 308 AP          |          |               |
| State | ate: <u>FL</u> Latitude: <u>28°40′31.13501″N</u> |                       |               |                 | <u></u> ⊠ + □ − <b>Longitude</b> : <u>81°29′29.29383″W</u> |                         |                     |          |               |
| Addr  | ress and/or Interse                              | ection: At the Cer    | nter of the C | Cul-de-sac of M | onroe Court                                                |                         |                     |          |               |
| ОВ    | SERVATION                                        | METHOD                |               |                 |                                                            |                         |                     |          |               |
| ×     | VRS GPS                                          | RMS:                  | H: 0.011      | V: 0.018        | Duration: (                                                | 90 Seconds              |                     |          |               |
|       | STATIC GPS                                       | Start Time:           |               | □ a.m. □        | p.m. End Time                                              | :                       | □ a.m.              | □ p.m.   |               |
|       | Conventional<br>Pairs VRS                        |                       |               |                 |                                                            | V:<br>V:                |                     |          |               |
|       | Conventional                                     | Point Number:_        | St            | tart Time:      |                                                            | _□ a.m. □ p.m.l         | End Time:           |          | □ a.m. □ p.m. |
|       | Pairs STATIC                                     | Point Number:_        | St            | art Time:       |                                                            | _□ a.m. □ p.m.E         | £nd Time:           |          | □ a.m □ p.m.  |
|       | Occupied Point                                   | Pt. #/HT:             | /             | □ BS            | Pt. #/HT                                                   |                         | □ FS                | Pt. #/HT | /             |
|       | Back Site Point                                  | Distance:             |               | Vertical Angle: |                                                            |                         | ☐ Angle             | 00°00′0  | 00"           |
|       | Fore Site Point                                  | Angle:Vertical Angle: |               | Slope           | Slope Distance:H                                           |                         | orizontal Distance: |          |               |
| TYI   | PE OF LAND                                       | COVER                 |               |                 |                                                            |                         |                     |          |               |
|       | NVA: OPEN Terrain  Sketch or Image of Area       |                       |               |                 |                                                            |                         |                     |          |               |
|       | VVA: GWC Terrain                                 |                       |               |                 |                                                            |                         |                     |          |               |
|       | VVA: BLT Terrain                                 |                       |               |                 |                                                            | TO THE                  | - 1 N               |          | 31            |
|       | VVA: Forested                                    |                       |               | 98<br>38        |                                                            |                         |                     | To The   |               |
|       | NVA: Urban Areas                                 | \$                    |               |                 | T. I                                                       | eler Ave                |                     |          |               |
|       | NGS Control                                      |                       |               |                 | -                                                          | <b>S</b>                |                     | ANNA ŠOB |               |
|       | _                                                |                       |               |                 | A CONTRACTOR                                               |                         | (3)                 |          |               |