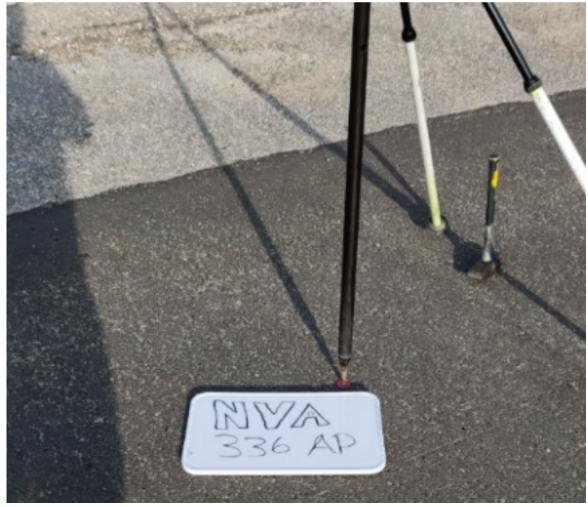

## **CHECK POINT DOCUMENTATION REPORT**

| Date  | e: <u>03/18/19</u>                        | Time: <u>09:</u>        | 04        | ⊠ a.m. □        | p.m. <b>Employee</b> | Name: Michea           | l Tadros    |                 |                                                                                                                                                                                                                                                                                                                                                                                                                                                                                                                                                                                                                                                                                                                                                                                                                                                                                                                                                                                                                                                                                                                                                                                                                                                                                                                                                                                                                                                                                                                                                                                                                                                                                                                                                                                                                                                                                                                                                                                                                                                                                                                               |
|-------|-------------------------------------------|-------------------------|-----------|-----------------|----------------------|------------------------|-------------|-----------------|-------------------------------------------------------------------------------------------------------------------------------------------------------------------------------------------------------------------------------------------------------------------------------------------------------------------------------------------------------------------------------------------------------------------------------------------------------------------------------------------------------------------------------------------------------------------------------------------------------------------------------------------------------------------------------------------------------------------------------------------------------------------------------------------------------------------------------------------------------------------------------------------------------------------------------------------------------------------------------------------------------------------------------------------------------------------------------------------------------------------------------------------------------------------------------------------------------------------------------------------------------------------------------------------------------------------------------------------------------------------------------------------------------------------------------------------------------------------------------------------------------------------------------------------------------------------------------------------------------------------------------------------------------------------------------------------------------------------------------------------------------------------------------------------------------------------------------------------------------------------------------------------------------------------------------------------------------------------------------------------------------------------------------------------------------------------------------------------------------------------------------|
| Job ! | Name: Florida Pen                         | ninsular LiDAR          |           |                 | Poi                  | int ID: <u>16501 l</u> | NVA 336 AP  |                 |                                                                                                                                                                                                                                                                                                                                                                                                                                                                                                                                                                                                                                                                                                                                                                                                                                                                                                                                                                                                                                                                                                                                                                                                                                                                                                                                                                                                                                                                                                                                                                                                                                                                                                                                                                                                                                                                                                                                                                                                                                                                                                                               |
| State | e: <u>FL</u>                              | Latitude: 28 30 42      | 2.99223   |                 | ⊠+□-                 | Longitude: 82          | 15 11.70886 |                 | + 🛛 –                                                                                                                                                                                                                                                                                                                                                                                                                                                                                                                                                                                                                                                                                                                                                                                                                                                                                                                                                                                                                                                                                                                                                                                                                                                                                                                                                                                                                                                                                                                                                                                                                                                                                                                                                                                                                                                                                                                                                                                                                                                                                                                         |
| Addı  | ress and/or Interse                       | ection: <u>Concrete</u> | Apron and | Entrance on Lo  | ockart Road Nor      | th of Old Triby        | Road        |                 |                                                                                                                                                                                                                                                                                                                                                                                                                                                                                                                                                                                                                                                                                                                                                                                                                                                                                                                                                                                                                                                                                                                                                                                                                                                                                                                                                                                                                                                                                                                                                                                                                                                                                                                                                                                                                                                                                                                                                                                                                                                                                                                               |
| ОВ    | SERVATION                                 | I METHOD                |           |                 |                      |                        |             |                 |                                                                                                                                                                                                                                                                                                                                                                                                                                                                                                                                                                                                                                                                                                                                                                                                                                                                                                                                                                                                                                                                                                                                                                                                                                                                                                                                                                                                                                                                                                                                                                                                                                                                                                                                                                                                                                                                                                                                                                                                                                                                                                                               |
| ×     | VRS GPS                                   | RMS:                    | H: 0.018  | V: 0.019        | Duration: 9          | 90 Seconds             |             |                 |                                                                                                                                                                                                                                                                                                                                                                                                                                                                                                                                                                                                                                                                                                                                                                                                                                                                                                                                                                                                                                                                                                                                                                                                                                                                                                                                                                                                                                                                                                                                                                                                                                                                                                                                                                                                                                                                                                                                                                                                                                                                                                                               |
|       | STATIC GPS                                | Start Time:             |           | □ a.m. □        | ] p.m. End Time:     | ·                      | □ a.m.      | □ p.m.          |                                                                                                                                                                                                                                                                                                                                                                                                                                                                                                                                                                                                                                                                                                                                                                                                                                                                                                                                                                                                                                                                                                                                                                                                                                                                                                                                                                                                                                                                                                                                                                                                                                                                                                                                                                                                                                                                                                                                                                                                                                                                                                                               |
|       | Conventional                              | Point Number:_          |           | RMS:            | H:                   | V:                     | Dura        | ation:          |                                                                                                                                                                                                                                                                                                                                                                                                                                                                                                                                                                                                                                                                                                                                                                                                                                                                                                                                                                                                                                                                                                                                                                                                                                                                                                                                                                                                                                                                                                                                                                                                                                                                                                                                                                                                                                                                                                                                                                                                                                                                                                                               |
|       | Pairs VRS                                 | Point Number:_          |           | RMS:            | H:                   | V:                     | Dura        | ation:          |                                                                                                                                                                                                                                                                                                                                                                                                                                                                                                                                                                                                                                                                                                                                                                                                                                                                                                                                                                                                                                                                                                                                                                                                                                                                                                                                                                                                                                                                                                                                                                                                                                                                                                                                                                                                                                                                                                                                                                                                                                                                                                                               |
|       | Conventional                              | Point Number:_          | St        | art Time:       |                      | _□ a.m. □ p.m.         | End Time:   |                 | a.m. □ p.m.                                                                                                                                                                                                                                                                                                                                                                                                                                                                                                                                                                                                                                                                                                                                                                                                                                                                                                                                                                                                                                                                                                                                                                                                                                                                                                                                                                                                                                                                                                                                                                                                                                                                                                                                                                                                                                                                                                                                                                                                                                                                                                                   |
|       | Pairs STATIC                              | Point Number:_          | St        | art Time:       |                      | _□ a.m. □ p.m.F        | £nd Time:   |                 | a.m □ p.m.                                                                                                                                                                                                                                                                                                                                                                                                                                                                                                                                                                                                                                                                                                                                                                                                                                                                                                                                                                                                                                                                                                                                                                                                                                                                                                                                                                                                                                                                                                                                                                                                                                                                                                                                                                                                                                                                                                                                                                                                                                                                                                                    |
|       | Occupied Point                            | Pt. #/HT:               | _/_       | □ BS            | Pt. #/HT             |                        | □ FS        | Pt. #/HT        | /                                                                                                                                                                                                                                                                                                                                                                                                                                                                                                                                                                                                                                                                                                                                                                                                                                                                                                                                                                                                                                                                                                                                                                                                                                                                                                                                                                                                                                                                                                                                                                                                                                                                                                                                                                                                                                                                                                                                                                                                                                                                                                                             |
|       | Back Site Point                           | Distance: _             |           | Vertical Angle: | :                    |                        | ☐ Angle     | 00°0            | 00′00″                                                                                                                                                                                                                                                                                                                                                                                                                                                                                                                                                                                                                                                                                                                                                                                                                                                                                                                                                                                                                                                                                                                                                                                                                                                                                                                                                                                                                                                                                                                                                                                                                                                                                                                                                                                                                                                                                                                                                                                                                                                                                                                        |
|       | Fore Site Point                           | Angle:                  | Vertic    | cal Angle:      | Slope                | Distance:              | Hc          | orizontal Dista | nce: _                                                                                                                                                                                                                                                                                                                                                                                                                                                                                                                                                                                                                                                                                                                                                                                                                                                                                                                                                                                                                                                                                                                                                                                                                                                                                                                                                                                                                                                                                                                                                                                                                                                                                                                                                                                                                                                                                                                                                                                                                                                                                                                        |
| TY    | PE OF LAND                                | ) COVER                 |           |                 |                      |                        |             |                 |                                                                                                                                                                                                                                                                                                                                                                                                                                                                                                                                                                                                                                                                                                                                                                                                                                                                                                                                                                                                                                                                                                                                                                                                                                                                                                                                                                                                                                                                                                                                                                                                                                                                                                                                                                                                                                                                                                                                                                                                                                                                                                                               |
|       | NVA: OPEN Terrain Sketch or Image of Area |                         |           |                 |                      |                        |             |                 |                                                                                                                                                                                                                                                                                                                                                                                                                                                                                                                                                                                                                                                                                                                                                                                                                                                                                                                                                                                                                                                                                                                                                                                                                                                                                                                                                                                                                                                                                                                                                                                                                                                                                                                                                                                                                                                                                                                                                                                                                                                                                                                               |
|       | VVA: GWC Terrain                          | n                       |           |                 |                      |                        |             |                 |                                                                                                                                                                                                                                                                                                                                                                                                                                                                                                                                                                                                                                                                                                                                                                                                                                                                                                                                                                                                                                                                                                                                                                                                                                                                                                                                                                                                                                                                                                                                                                                                                                                                                                                                                                                                                                                                                                                                                                                                                                                                                                                               |
|       | VVA: BLT Terrain                          |                         |           |                 |                      |                        | 職門從主        |                 |                                                                                                                                                                                                                                                                                                                                                                                                                                                                                                                                                                                                                                                                                                                                                                                                                                                                                                                                                                                                                                                                                                                                                                                                                                                                                                                                                                                                                                                                                                                                                                                                                                                                                                                                                                                                                                                                                                                                                                                                                                                                                                                               |
|       | VVA: Forested                             |                         |           |                 | 1                    | Lockhait               | 12          |                 | PACTE AND ADDRESS OF THE PACE |
| ×     | NVA: Urban Areas                          | s                       |           |                 |                      |                        | 3           | - 144           |                                                                                                                                                                                                                                                                                                                                                                                                                                                                                                                                                                                                                                                                                                                                                                                                                                                                                                                                                                                                                                                                                                                                                                                                                                                                                                                                                                                                                                                                                                                                                                                                                                                                                                                                                                                                                                                                                                                                                                                                                                                                                                                               |
|       | NGS Control                               |                         |           |                 | · PRINCE             | <b>G</b> NV            | A 886       |                 |                                                                                                                                                                                                                                                                                                                                                                                                                                                                                                                                                                                                                                                                                                                                                                                                                                                                                                                                                                                                                                                                                                                                                                                                                                                                                                                                                                                                                                                                                                                                                                                                                                                                                                                                                                                                                                                                                                                                                                                                                                                                                                                               |
| DIC   | THES                                      |                         |           |                 |                      |                        | -           |                 |                                                                                                                                                                                                                                                                                                                                                                                                                                                                                                                                                                                                                                                                                                                                                                                                                                                                                                                                                                                                                                                                                                                                                                                                                                                                                                                                                                                                                                                                                                                                                                                                                                                                                                                                                                                                                                                                                                                                                                                                                                                                                                                               |

Picture(s) of Area & Setup