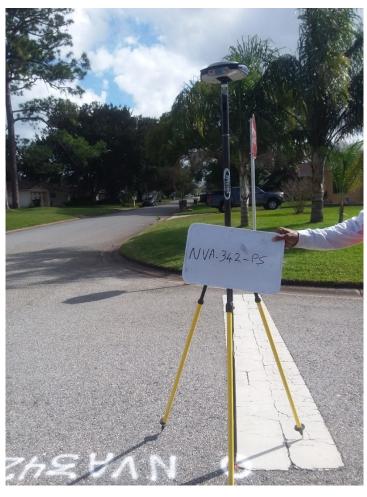

## **CHECK POINT DOCUMENTATION REPORT**

| Date: 02/11/19               |                                                | Time: 02:30                                       |               | a.m. ⊠ p.m. Employee Name: Micheal Tadros                |                 |                                                                                                                                                                                                                                                                                                                                                                                                                                                                                                                                                                                                                                                                                                                                                                                                                                                                                                                                                                                                                                                                                                                                                                                                                                                                                                                                                                                                                                                                                                                                                                                                                                                                                                                                                                                                                                                                                                                                                                                                                                                                                                                                |                   |                  |             |
|------------------------------|------------------------------------------------|---------------------------------------------------|---------------|----------------------------------------------------------|-----------------|--------------------------------------------------------------------------------------------------------------------------------------------------------------------------------------------------------------------------------------------------------------------------------------------------------------------------------------------------------------------------------------------------------------------------------------------------------------------------------------------------------------------------------------------------------------------------------------------------------------------------------------------------------------------------------------------------------------------------------------------------------------------------------------------------------------------------------------------------------------------------------------------------------------------------------------------------------------------------------------------------------------------------------------------------------------------------------------------------------------------------------------------------------------------------------------------------------------------------------------------------------------------------------------------------------------------------------------------------------------------------------------------------------------------------------------------------------------------------------------------------------------------------------------------------------------------------------------------------------------------------------------------------------------------------------------------------------------------------------------------------------------------------------------------------------------------------------------------------------------------------------------------------------------------------------------------------------------------------------------------------------------------------------------------------------------------------------------------------------------------------------|-------------------|------------------|-------------|
| Job                          | Name: Florida Peni                             | insular LiDAR                                     |               |                                                          | Р               | oint ID: <u>152</u>                                                                                                                                                                                                                                                                                                                                                                                                                                                                                                                                                                                                                                                                                                                                                                                                                                                                                                                                                                                                                                                                                                                                                                                                                                                                                                                                                                                                                                                                                                                                                                                                                                                                                                                                                                                                                                                                                                                                                                                                                                                                                                            | 13 NVA 342 PS     |                  |             |
| State                        | ate: <u>FL</u> Latitude: <u>29 11 02.65364</u> |                                                   |               | <u></u> ⊠ + □ − <b>Longitude</b> : <u>81 01 19.30674</u> |                 |                                                                                                                                                                                                                                                                                                                                                                                                                                                                                                                                                                                                                                                                                                                                                                                                                                                                                                                                                                                                                                                                                                                                                                                                                                                                                                                                                                                                                                                                                                                                                                                                                                                                                                                                                                                                                                                                                                                                                                                                                                                                                                                                |                   |                  | + 🛚 –       |
| Add                          | ress and/or Interse                            | ction: <u>Stop sign</u>                           | ı bar of Cour | ntry Club Ave                                            | and Sunland R   | oad                                                                                                                                                                                                                                                                                                                                                                                                                                                                                                                                                                                                                                                                                                                                                                                                                                                                                                                                                                                                                                                                                                                                                                                                                                                                                                                                                                                                                                                                                                                                                                                                                                                                                                                                                                                                                                                                                                                                                                                                                                                                                                                            |                   |                  |             |
| OB                           | SERVATION                                      | METHOD                                            |               |                                                          |                 |                                                                                                                                                                                                                                                                                                                                                                                                                                                                                                                                                                                                                                                                                                                                                                                                                                                                                                                                                                                                                                                                                                                                                                                                                                                                                                                                                                                                                                                                                                                                                                                                                                                                                                                                                                                                                                                                                                                                                                                                                                                                                                                                |                   |                  |             |
| ×                            | VRS GPS                                        | RMS:                                              | H: 0.013      | V: 0.022                                                 | Duration:       | 90 Seconds                                                                                                                                                                                                                                                                                                                                                                                                                                                                                                                                                                                                                                                                                                                                                                                                                                                                                                                                                                                                                                                                                                                                                                                                                                                                                                                                                                                                                                                                                                                                                                                                                                                                                                                                                                                                                                                                                                                                                                                                                                                                                                                     |                   |                  |             |
|                              | STATIC GPS                                     | Start Time: □ a.m. □ p.m. End Time: □ a.m. □ p.m. |               |                                                          |                 |                                                                                                                                                                                                                                                                                                                                                                                                                                                                                                                                                                                                                                                                                                                                                                                                                                                                                                                                                                                                                                                                                                                                                                                                                                                                                                                                                                                                                                                                                                                                                                                                                                                                                                                                                                                                                                                                                                                                                                                                                                                                                                                                |                   |                  |             |
|                              | Conventional<br>Pairs VRS                      | Point Number:_                                    |               | RMS:_                                                    | H:_             | V                                                                                                                                                                                                                                                                                                                                                                                                                                                                                                                                                                                                                                                                                                                                                                                                                                                                                                                                                                                                                                                                                                                                                                                                                                                                                                                                                                                                                                                                                                                                                                                                                                                                                                                                                                                                                                                                                                                                                                                                                                                                                                                              | :Dura             | ation:           |             |
|                              |                                                | Point Number:_                                    |               | RMS:_                                                    | H:_             | V                                                                                                                                                                                                                                                                                                                                                                                                                                                                                                                                                                                                                                                                                                                                                                                                                                                                                                                                                                                                                                                                                                                                                                                                                                                                                                                                                                                                                                                                                                                                                                                                                                                                                                                                                                                                                                                                                                                                                                                                                                                                                                                              | ':Dura            | ation:           |             |
|                              | Conventional<br>Pairs STATIC                   | Point Number:_                                    | St            | art Time:                                                |                 | □ a.m. □ p                                                                                                                                                                                                                                                                                                                                                                                                                                                                                                                                                                                                                                                                                                                                                                                                                                                                                                                                                                                                                                                                                                                                                                                                                                                                                                                                                                                                                                                                                                                                                                                                                                                                                                                                                                                                                                                                                                                                                                                                                                                                                                                     | o.m.End Time:     |                  | a.m. □ p.m. |
|                              |                                                | Point Number:_                                    | St            | art Time:                                                |                 | □ a.m. □ p                                                                                                                                                                                                                                                                                                                                                                                                                                                                                                                                                                                                                                                                                                                                                                                                                                                                                                                                                                                                                                                                                                                                                                                                                                                                                                                                                                                                                                                                                                                                                                                                                                                                                                                                                                                                                                                                                                                                                                                                                                                                                                                     | .m.End Time:      |                  | a.m 🗆 p.m.  |
|                              | Occupied Point                                 | Pt. #/HT:                                         |               | □ BS                                                     | Pt. #/HT        | /                                                                                                                                                                                                                                                                                                                                                                                                                                                                                                                                                                                                                                                                                                                                                                                                                                                                                                                                                                                                                                                                                                                                                                                                                                                                                                                                                                                                                                                                                                                                                                                                                                                                                                                                                                                                                                                                                                                                                                                                                                                                                                                              | _ □ FS            | Pt. #/HT         |             |
|                              | Back Site Point                                | Distance:                                         |               | Vertical Angle:                                          | :               |                                                                                                                                                                                                                                                                                                                                                                                                                                                                                                                                                                                                                                                                                                                                                                                                                                                                                                                                                                                                                                                                                                                                                                                                                                                                                                                                                                                                                                                                                                                                                                                                                                                                                                                                                                                                                                                                                                                                                                                                                                                                                                                                | ☐ Angle           | 00°00′           | 00"         |
|                              | Fore Site Point                                | Angle:                                            | Vertic        | cal Angle:                                               | Slop            | oe Distance:                                                                                                                                                                                                                                                                                                                                                                                                                                                                                                                                                                                                                                                                                                                                                                                                                                                                                                                                                                                                                                                                                                                                                                                                                                                                                                                                                                                                                                                                                                                                                                                                                                                                                                                                                                                                                                                                                                                                                                                                                                                                                                                   | Ho                | rizontal Distanc | :e:         |
| ΤY                           | PE OF LAND                                     | COVER                                             |               | _                                                        |                 |                                                                                                                                                                                                                                                                                                                                                                                                                                                                                                                                                                                                                                                                                                                                                                                                                                                                                                                                                                                                                                                                                                                                                                                                                                                                                                                                                                                                                                                                                                                                                                                                                                                                                                                                                                                                                                                                                                                                                                                                                                                                                                                                |                   |                  |             |
|                              | NVA: OPEN Terrai                               | in                                                |               | S                                                        | Sketch or Image | of Area                                                                                                                                                                                                                                                                                                                                                                                                                                                                                                                                                                                                                                                                                                                                                                                                                                                                                                                                                                                                                                                                                                                                                                                                                                                                                                                                                                                                                                                                                                                                                                                                                                                                                                                                                                                                                                                                                                                                                                                                                                                                                                                        |                   |                  |             |
|                              | VVA: GWC Terrain                               | 1                                                 |               |                                                          |                 |                                                                                                                                                                                                                                                                                                                                                                                                                                                                                                                                                                                                                                                                                                                                                                                                                                                                                                                                                                                                                                                                                                                                                                                                                                                                                                                                                                                                                                                                                                                                                                                                                                                                                                                                                                                                                                                                                                                                                                                                                                                                                                                                |                   |                  |             |
|                              | VVA: BLT Terrain                               |                                                   |               | a f                                                      | 3-11            |                                                                                                                                                                                                                                                                                                                                                                                                                                                                                                                                                                                                                                                                                                                                                                                                                                                                                                                                                                                                                                                                                                                                                                                                                                                                                                                                                                                                                                                                                                                                                                                                                                                                                                                                                                                                                                                                                                                                                                                                                                                                                                                                |                   |                  |             |
|                              | VVA: Forested                                  |                                                   |               |                                                          |                 | and a                                                                                                                                                                                                                                                                                                                                                                                                                                                                                                                                                                                                                                                                                                                                                                                                                                                                                                                                                                                                                                                                                                                                                                                                                                                                                                                                                                                                                                                                                                                                                                                                                                                                                                                                                                                                                                                                                                                                                                                                                                                                                                                          |                   |                  |             |
| ×                            | NVA: Urban Areas                               |                                                   |               | V                                                        |                 |                                                                                                                                                                                                                                                                                                                                                                                                                                                                                                                                                                                                                                                                                                                                                                                                                                                                                                                                                                                                                                                                                                                                                                                                                                                                                                                                                                                                                                                                                                                                                                                                                                                                                                                                                                                                                                                                                                                                                                                                                                                                                                                                |                   |                  |             |
|                              | NGS Control                                    |                                                   |               |                                                          |                 |                                                                                                                                                                                                                                                                                                                                                                                                                                                                                                                                                                                                                                                                                                                                                                                                                                                                                                                                                                                                                                                                                                                                                                                                                                                                                                                                                                                                                                                                                                                                                                                                                                                                                                                                                                                                                                                                                                                                                                                                                                                                                                                                |                   |                  |             |
| PIC                          | CTURES                                         |                                                   |               |                                                          | 1 .             | 14                                                                                                                                                                                                                                                                                                                                                                                                                                                                                                                                                                                                                                                                                                                                                                                                                                                                                                                                                                                                                                                                                                                                                                                                                                                                                                                                                                                                                                                                                                                                                                                                                                                                                                                                                                                                                                                                                                                                                                                                                                                                                                                             |                   |                  |             |
| □ Picture(s) of Area & Setup |                                                |                                                   |               |                                                          | 4               | The same of the sa | <b>S</b> NVA 342. |                  | 00          |