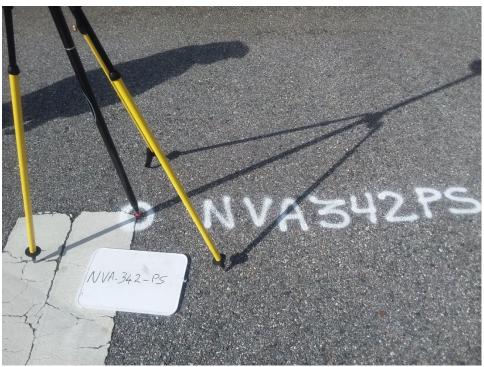

## **CHECK POINT DOCUMENTATION REPORT**

| Date: 02/11/19               |                                                | Time: 02:30                                       |               | a.m. ⊠ p.m. Employee Name: Micheal Tadros                |                 |                                                                                                                                                                                                                                                                                                                                                                                                                                                                                                                                                                                                                                                                                                                                                                                                                                                                                                                                                                                                                                                                                                                                                                                                                                                                                                                                                                                                                                                                                                                                                                                                                                                                                                                                                                                                                                                                                                                                                                                                                                                                                                                                |                   |                  |             |
|------------------------------|------------------------------------------------|---------------------------------------------------|---------------|----------------------------------------------------------|-----------------|--------------------------------------------------------------------------------------------------------------------------------------------------------------------------------------------------------------------------------------------------------------------------------------------------------------------------------------------------------------------------------------------------------------------------------------------------------------------------------------------------------------------------------------------------------------------------------------------------------------------------------------------------------------------------------------------------------------------------------------------------------------------------------------------------------------------------------------------------------------------------------------------------------------------------------------------------------------------------------------------------------------------------------------------------------------------------------------------------------------------------------------------------------------------------------------------------------------------------------------------------------------------------------------------------------------------------------------------------------------------------------------------------------------------------------------------------------------------------------------------------------------------------------------------------------------------------------------------------------------------------------------------------------------------------------------------------------------------------------------------------------------------------------------------------------------------------------------------------------------------------------------------------------------------------------------------------------------------------------------------------------------------------------------------------------------------------------------------------------------------------------|-------------------|------------------|-------------|
| Job                          | Name: Florida Peni                             | insular LiDAR                                     |               |                                                          | Р               | oint ID: <u>152</u>                                                                                                                                                                                                                                                                                                                                                                                                                                                                                                                                                                                                                                                                                                                                                                                                                                                                                                                                                                                                                                                                                                                                                                                                                                                                                                                                                                                                                                                                                                                                                                                                                                                                                                                                                                                                                                                                                                                                                                                                                                                                                                            | 13 NVA 342 PS     |                  |             |
| State                        | ate: <u>FL</u> Latitude: <u>29 11 02.65364</u> |                                                   |               | <u></u> ⊠ + □ − <b>Longitude</b> : <u>81 01 19.30674</u> |                 |                                                                                                                                                                                                                                                                                                                                                                                                                                                                                                                                                                                                                                                                                                                                                                                                                                                                                                                                                                                                                                                                                                                                                                                                                                                                                                                                                                                                                                                                                                                                                                                                                                                                                                                                                                                                                                                                                                                                                                                                                                                                                                                                |                   |                  | + 🛚 –       |
| Add                          | ress and/or Interse                            | ction: <u>Stop sign</u>                           | ı bar of Cour | ntry Club Ave                                            | and Sunland R   | oad                                                                                                                                                                                                                                                                                                                                                                                                                                                                                                                                                                                                                                                                                                                                                                                                                                                                                                                                                                                                                                                                                                                                                                                                                                                                                                                                                                                                                                                                                                                                                                                                                                                                                                                                                                                                                                                                                                                                                                                                                                                                                                                            |                   |                  |             |
| OB                           | SERVATION                                      | METHOD                                            |               |                                                          |                 |                                                                                                                                                                                                                                                                                                                                                                                                                                                                                                                                                                                                                                                                                                                                                                                                                                                                                                                                                                                                                                                                                                                                                                                                                                                                                                                                                                                                                                                                                                                                                                                                                                                                                                                                                                                                                                                                                                                                                                                                                                                                                                                                |                   |                  |             |
| ×                            | VRS GPS                                        | RMS:                                              | H: 0.013      | V: 0.022                                                 | Duration:       | 90 Seconds                                                                                                                                                                                                                                                                                                                                                                                                                                                                                                                                                                                                                                                                                                                                                                                                                                                                                                                                                                                                                                                                                                                                                                                                                                                                                                                                                                                                                                                                                                                                                                                                                                                                                                                                                                                                                                                                                                                                                                                                                                                                                                                     |                   |                  |             |
|                              | STATIC GPS                                     | Start Time: □ a.m. □ p.m. End Time: □ a.m. □ p.m. |               |                                                          |                 |                                                                                                                                                                                                                                                                                                                                                                                                                                                                                                                                                                                                                                                                                                                                                                                                                                                                                                                                                                                                                                                                                                                                                                                                                                                                                                                                                                                                                                                                                                                                                                                                                                                                                                                                                                                                                                                                                                                                                                                                                                                                                                                                |                   |                  |             |
|                              | Conventional<br>Pairs VRS                      | Point Number:_                                    |               | RMS:_                                                    | H:_             | V                                                                                                                                                                                                                                                                                                                                                                                                                                                                                                                                                                                                                                                                                                                                                                                                                                                                                                                                                                                                                                                                                                                                                                                                                                                                                                                                                                                                                                                                                                                                                                                                                                                                                                                                                                                                                                                                                                                                                                                                                                                                                                                              | :Dura             | ation:           |             |
|                              |                                                | Point Number:_                                    |               | RMS:_                                                    | H:_             | V                                                                                                                                                                                                                                                                                                                                                                                                                                                                                                                                                                                                                                                                                                                                                                                                                                                                                                                                                                                                                                                                                                                                                                                                                                                                                                                                                                                                                                                                                                                                                                                                                                                                                                                                                                                                                                                                                                                                                                                                                                                                                                                              | ':Dura            | ation:           |             |
|                              | Conventional<br>Pairs STATIC                   | Point Number:_                                    | St            | art Time:                                                |                 | □ a.m. □ p                                                                                                                                                                                                                                                                                                                                                                                                                                                                                                                                                                                                                                                                                                                                                                                                                                                                                                                                                                                                                                                                                                                                                                                                                                                                                                                                                                                                                                                                                                                                                                                                                                                                                                                                                                                                                                                                                                                                                                                                                                                                                                                     | o.m.End Time:     |                  | a.m. □ p.m. |
|                              |                                                | Point Number:_                                    | St            | art Time:                                                |                 | □ a.m. □ p                                                                                                                                                                                                                                                                                                                                                                                                                                                                                                                                                                                                                                                                                                                                                                                                                                                                                                                                                                                                                                                                                                                                                                                                                                                                                                                                                                                                                                                                                                                                                                                                                                                                                                                                                                                                                                                                                                                                                                                                                                                                                                                     | .m.End Time:      |                  | a.m 🗆 p.m.  |
|                              | Occupied Point                                 | Pt. #/HT:                                         |               | □ BS                                                     | Pt. #/HT        | /                                                                                                                                                                                                                                                                                                                                                                                                                                                                                                                                                                                                                                                                                                                                                                                                                                                                                                                                                                                                                                                                                                                                                                                                                                                                                                                                                                                                                                                                                                                                                                                                                                                                                                                                                                                                                                                                                                                                                                                                                                                                                                                              | _ □ FS            | Pt. #/HT         |             |
|                              | Back Site Point                                | Distance:                                         |               | Vertical Angle:                                          | :               |                                                                                                                                                                                                                                                                                                                                                                                                                                                                                                                                                                                                                                                                                                                                                                                                                                                                                                                                                                                                                                                                                                                                                                                                                                                                                                                                                                                                                                                                                                                                                                                                                                                                                                                                                                                                                                                                                                                                                                                                                                                                                                                                | ☐ Angle           | 00°00′           | 00"         |
|                              | Fore Site Point                                | Angle:                                            | Vertic        | cal Angle:                                               | Slop            | oe Distance:                                                                                                                                                                                                                                                                                                                                                                                                                                                                                                                                                                                                                                                                                                                                                                                                                                                                                                                                                                                                                                                                                                                                                                                                                                                                                                                                                                                                                                                                                                                                                                                                                                                                                                                                                                                                                                                                                                                                                                                                                                                                                                                   | Ho                | rizontal Distanc | :e:         |
| ΤY                           | PE OF LAND                                     | COVER                                             |               | _                                                        |                 |                                                                                                                                                                                                                                                                                                                                                                                                                                                                                                                                                                                                                                                                                                                                                                                                                                                                                                                                                                                                                                                                                                                                                                                                                                                                                                                                                                                                                                                                                                                                                                                                                                                                                                                                                                                                                                                                                                                                                                                                                                                                                                                                |                   |                  |             |
|                              | NVA: OPEN Terrai                               | in                                                |               | S                                                        | Sketch or Image | of Area                                                                                                                                                                                                                                                                                                                                                                                                                                                                                                                                                                                                                                                                                                                                                                                                                                                                                                                                                                                                                                                                                                                                                                                                                                                                                                                                                                                                                                                                                                                                                                                                                                                                                                                                                                                                                                                                                                                                                                                                                                                                                                                        |                   |                  |             |
|                              | VVA: GWC Terrain                               | 1                                                 |               |                                                          |                 |                                                                                                                                                                                                                                                                                                                                                                                                                                                                                                                                                                                                                                                                                                                                                                                                                                                                                                                                                                                                                                                                                                                                                                                                                                                                                                                                                                                                                                                                                                                                                                                                                                                                                                                                                                                                                                                                                                                                                                                                                                                                                                                                |                   |                  |             |
|                              | VVA: BLT Terrain                               |                                                   |               | a f                                                      | 3-11            |                                                                                                                                                                                                                                                                                                                                                                                                                                                                                                                                                                                                                                                                                                                                                                                                                                                                                                                                                                                                                                                                                                                                                                                                                                                                                                                                                                                                                                                                                                                                                                                                                                                                                                                                                                                                                                                                                                                                                                                                                                                                                                                                |                   |                  |             |
|                              | VVA: Forested                                  |                                                   |               |                                                          |                 | and a                                                                                                                                                                                                                                                                                                                                                                                                                                                                                                                                                                                                                                                                                                                                                                                                                                                                                                                                                                                                                                                                                                                                                                                                                                                                                                                                                                                                                                                                                                                                                                                                                                                                                                                                                                                                                                                                                                                                                                                                                                                                                                                          |                   |                  |             |
| ×                            | NVA: Urban Areas                               |                                                   |               | V                                                        |                 |                                                                                                                                                                                                                                                                                                                                                                                                                                                                                                                                                                                                                                                                                                                                                                                                                                                                                                                                                                                                                                                                                                                                                                                                                                                                                                                                                                                                                                                                                                                                                                                                                                                                                                                                                                                                                                                                                                                                                                                                                                                                                                                                |                   |                  |             |
|                              | NGS Control                                    |                                                   |               |                                                          |                 |                                                                                                                                                                                                                                                                                                                                                                                                                                                                                                                                                                                                                                                                                                                                                                                                                                                                                                                                                                                                                                                                                                                                                                                                                                                                                                                                                                                                                                                                                                                                                                                                                                                                                                                                                                                                                                                                                                                                                                                                                                                                                                                                |                   |                  |             |
| PIC                          | CTURES                                         |                                                   |               |                                                          | 1 .             | 14                                                                                                                                                                                                                                                                                                                                                                                                                                                                                                                                                                                                                                                                                                                                                                                                                                                                                                                                                                                                                                                                                                                                                                                                                                                                                                                                                                                                                                                                                                                                                                                                                                                                                                                                                                                                                                                                                                                                                                                                                                                                                                                             |                   |                  |             |
| □ Picture(s) of Area & Setup |                                                |                                                   |               |                                                          | 4               | The same of the sa | <b>S</b> NVA 342. |                  | 00          |