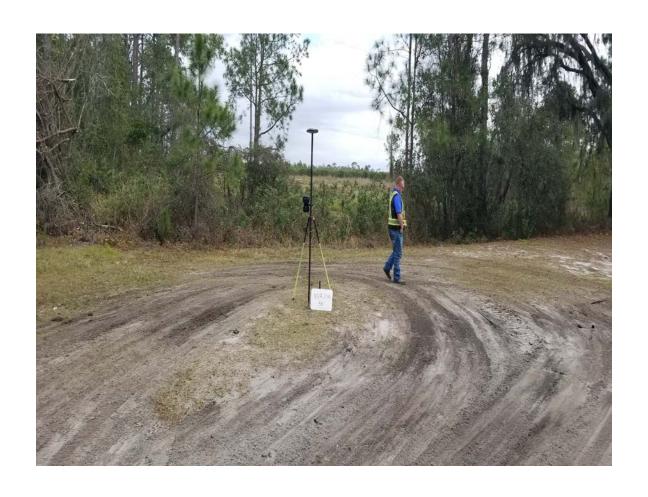

## **CHECK POINT DOCUMENTATION REPORT**

| Date        | e: <u>01/31/19</u>                               | Time: <u>1:5</u>                     | 8               | □ a.m. ⊠            | p.m. Employee                            | Name: <u>ALBER</u>  | TO MARTINE           | <u>Z</u>        |                 |
|-------------|--------------------------------------------------|--------------------------------------|-----------------|---------------------|------------------------------------------|---------------------|----------------------|-----------------|-----------------|
| Job         | Name: Florida Pen                                | insular LiDAR                        |                 |                     | Poi                                      | nt ID: <u>NVA 3</u> | 54 BE (15096         | )               |                 |
| Stat        | State: <u>FL</u> Latitude: <u>28 25 29.50568</u> |                                      |                 |                     | ⊠ + □ − Longitude: <u>81 51 35.78799</u> |                     |                      |                 |                 |
| Add         | ress and/or Interse                              | ction: <u>5641 BEF</u>               | RY GROVE        | S RD                |                                          |                     |                      |                 |                 |
| OB          | SERVATION                                        | METHOD                               |                 |                     |                                          |                     |                      |                 |                 |
| ×           | VRS GPS                                          | RMS:                                 | H: <u>0.014</u> | V: <u>0.027</u> Dui | ration: 90 SECON                         | IDS                 |                      |                 |                 |
|             | STATIC GPS                                       | Start Time:                          |                 | □ a.m. □            | p.m. End Time:                           |                     | □ a.m. □ p.m.        |                 |                 |
|             | Conventional<br>Pairs VRS                        | Point Number:_                       | RMS:_           |                     | H:                                       | V:                  | Dur                  | ation:          |                 |
|             |                                                  | Point Number:_                       |                 | RMS:_               | H:                                       | V:                  | Dur                  | Duration:       |                 |
|             | Conventional Pairs STATIC                        | Point Number:_                       | Start Time:     |                     | a.m. □ p.m. l                            |                     | End Time:            |                 | □ a.m. □ p.m    |
|             |                                                  | Point Number:_                       | Start Time:     |                     | □ a.m. □ p.m. E                          |                     | End Time:            |                 | □ a.m. □ p.m    |
|             | Occupied Point                                   | Pt. #/HT:                            |                 | □BS                 | Pt. #/HT                                 |                     | □ FS                 | Pt. #/HT        | 1               |
|             | Back Site Point                                  | Distance:                            | Vertical Angle  |                     | <u> </u>                                 |                     | Angle:               | ngle: 00°00′00″ |                 |
|             | Fore Site Point                                  | re Site Point Angle:Vertical Angle:_ |                 | ical Angle:         | Slope Distance:                          |                     | Horizontal Distance: |                 |                 |
| TV          | PE OF LAND                                       | COVER                                |                 |                     |                                          |                     |                      |                 |                 |
|             | NVA: OPEN Terra                                  | _                                    |                 | [                   | Sketch or Image                          | of Area             |                      |                 |                 |
|             | VVA: GWC Terrain                                 |                                      |                 |                     |                                          |                     |                      |                 |                 |
|             | VVA: BLT Terrain                                 |                                      |                 |                     |                                          |                     |                      |                 |                 |
|             | VVA: Forested                                    |                                      |                 |                     |                                          |                     |                      |                 |                 |
|             | NVA: Urban Areas                                 | Urban Areas                          |                 |                     |                                          |                     |                      |                 |                 |
|             | NGS Control                                      |                                      |                 |                     |                                          |                     |                      |                 |                 |
| PIC         | CTURES                                           |                                      |                 |                     |                                          |                     |                      |                 |                 |
| $\boxtimes$ | Picture(s) of Area                               | & Setup                              |                 |                     |                                          |                     |                      |                 |                 |
| PO          | INT RE-CHE                                       | СК                                   |                 |                     |                                          | NVA 354             |                      |                 |                 |
| Date        | e: <u>05/31/19</u>                               | Time <u>: 01:45</u>                  | □ a.n           | n. ⊠ p.m.           |                                          |                     | 11/10                |                 |                 |
| Re-0        | Check Point ID: <u>15</u>                        | 433                                  |                 |                     |                                          |                     |                      |                 | Berry-Groves-Rd |
|             |                                                  |                                      |                 | - 1                 |                                          |                     | -                    | and the         | KE WALL         |
|             | cription of Point:<br>LB8011                     |                                      |                 |                     | Google Earth                             |                     |                      |                 |                 |
|             |                                                  |                                      |                 | <u> </u>            | 2018 Googlé                              |                     |                      |                 | 200 ft          |