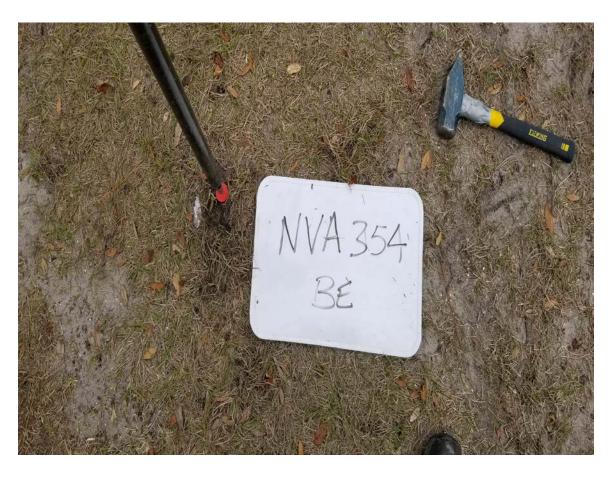

## **CHECK POINT DOCUMENTATION REPORT**

| Date        | e: <u>01/31/19</u>                               | Time: <u>1:5</u>                     | 8               | □ a.m. ⊠            | p.m. Employee                            | Name: <u>ALBER</u>  | TO MARTINE           | <u>Z</u>        |                 |
|-------------|--------------------------------------------------|--------------------------------------|-----------------|---------------------|------------------------------------------|---------------------|----------------------|-----------------|-----------------|
| Job         | Name: Florida Pen                                | insular LiDAR                        |                 |                     | Poi                                      | nt ID: <u>NVA 3</u> | 54 BE (15096         | )               |                 |
| Stat        | State: <u>FL</u> Latitude: <u>28 25 29.50568</u> |                                      |                 |                     | ⊠ + □ − Longitude: <u>81 51 35.78799</u> |                     |                      |                 |                 |
| Add         | ress and/or Interse                              | ction: <u>5641 BEF</u>               | RY GROVE        | S RD                |                                          |                     |                      |                 |                 |
| OB          | SERVATION                                        | METHOD                               |                 |                     |                                          |                     |                      |                 |                 |
| ×           | VRS GPS                                          | RMS:                                 | H: <u>0.014</u> | V: <u>0.027</u> Dui | ration: 90 SECON                         | IDS                 |                      |                 |                 |
|             | STATIC GPS                                       | Start Time:                          |                 | □ a.m. □            | p.m. End Time:                           |                     | □ a.m. □ p.m.        |                 |                 |
|             | Conventional<br>Pairs VRS                        | Point Number:_                       | RMS:_           |                     | H:                                       | V:                  | Dur                  | ation:          |                 |
|             |                                                  | Point Number:_                       |                 | RMS:_               | H:                                       | V:                  | Dur                  | Duration:       |                 |
|             | Conventional Pairs STATIC                        | Point Number:_                       | Start Time:     |                     | a.m. □ p.m. l                            |                     | End Time:            |                 | □ a.m. □ p.m    |
|             |                                                  | Point Number:_                       | Start Time:     |                     | □ a.m. □ p.m. E                          |                     | End Time:            |                 | □ a.m. □ p.m    |
|             | Occupied Point                                   | Pt. #/HT:                            |                 | □BS                 | Pt. #/HT                                 |                     | □ FS                 | Pt. #/HT        | 1               |
|             | Back Site Point                                  | Distance:                            | Vertical Angle  |                     | <u> </u>                                 |                     | Angle:               | ngle: 00°00′00″ |                 |
|             | Fore Site Point                                  | re Site Point Angle:Vertical Angle:_ |                 | ical Angle:         | Slope Distance:                          |                     | Horizontal Distance: |                 |                 |
| TV          | PE OF LAND                                       | COVER                                |                 |                     |                                          |                     |                      |                 |                 |
|             | NVA: OPEN Terra                                  | _                                    |                 | [                   | Sketch or Image                          | of Area             |                      |                 |                 |
|             | VVA: GWC Terrain                                 |                                      |                 |                     |                                          |                     |                      |                 |                 |
|             | VVA: BLT Terrain                                 |                                      |                 |                     |                                          |                     |                      |                 |                 |
|             | VVA: Forested                                    |                                      |                 |                     |                                          |                     |                      |                 |                 |
|             | NVA: Urban Areas                                 | Urban Areas                          |                 |                     |                                          |                     |                      |                 |                 |
|             | NGS Control                                      |                                      |                 |                     |                                          |                     |                      |                 |                 |
| PIC         | CTURES                                           |                                      |                 |                     |                                          |                     |                      |                 |                 |
| $\boxtimes$ | Picture(s) of Area                               | & Setup                              |                 |                     |                                          |                     |                      |                 |                 |
| PO          | INT RE-CHE                                       | СК                                   |                 |                     |                                          | NVA 354             |                      |                 |                 |
| Date        | e: <u>05/31/19</u>                               | Time <u>: 01:45</u>                  | □ a.n           | n. ⊠ p.m.           |                                          |                     | 11/10                |                 |                 |
| Re-0        | Check Point ID: <u>15</u>                        | 433                                  |                 |                     |                                          |                     |                      |                 | Berry-Groves-Rd |
|             |                                                  |                                      |                 | - 1                 |                                          |                     | -                    | and the         | KE WALL         |
|             | cription of Point:<br>LB8011                     |                                      |                 |                     | Google Earth                             |                     |                      |                 |                 |
|             |                                                  |                                      |                 | <u> </u>            | 2018 Googlé                              |                     |                      |                 | 200 ft          |