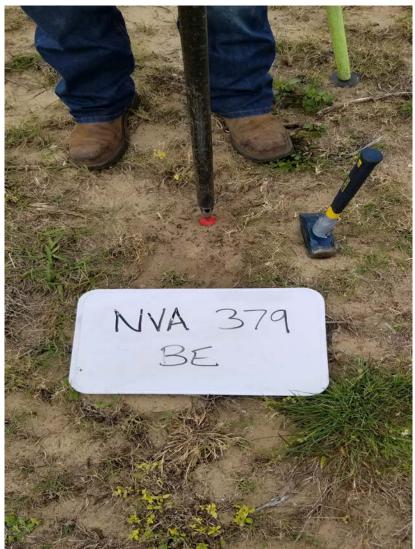

## **CHECK POINT DOCUMENTATION REPORT**

| Date        | e: <u>01/30/19</u>           | Time: <u>11:26</u>          | <u> </u>                     | ⊠ a.m. □            | p.m. <b>Employe</b> | e Name:                | ALBERT            | O MARTINEZ   |          |                              |  |
|-------------|------------------------------|-----------------------------|------------------------------|---------------------|---------------------|------------------------|-------------------|--------------|----------|------------------------------|--|
| Job         | Name: Florida Peni           | insular LiDAR               |                              |                     | P(                  | oint ID:               | NVA 37            | 9 BE (15076) |          |                              |  |
| State       | e: <u>FL</u> I               | Latitude: <u>28 00 42.?</u> | <u>⊠ + □ – Longitude: 81</u> |                     |                     |                        | tude: <u>81 3</u> | 34 57.59648  |          | + 🛭 –                        |  |
| Add         | lress and/or Interse         | ection: HLSMITH             | RD & LAKE                    | MABEL LOC           | OP RD               |                        |                   |              |          |                              |  |
| OB          | SERVATION                    | METHOD                      |                              |                     |                     |                        |                   |              |          |                              |  |
| ×           | VRS GPS                      | RMS:                        | _H: <u>0.009</u>             | V: <u>0.013</u> Dur | ation: 90 SECO      | NDS                    |                   | _            |          |                              |  |
|             | STATIC GPS                   | Start Time:                 |                              | □ a.m. □            | ] p.m. End Time     | ):                     |                   | □ a.m.       | □ p.m.   |                              |  |
|             | Conventional<br>Pairs VRS    | Point Number:               |                              |                     |                     |                        |                   |              |          |                              |  |
|             | Palls VIG                    | Point Number:               |                              |                     |                     |                        |                   |              |          |                              |  |
|             | Conventional Pairs STATIC    |                             |                              |                     |                     |                        |                   |              |          | □ a.m. □ p.m<br>□ a.m. □ p.m |  |
|             | Occupied Point               | Pt. #/HT:                   | <u></u>                      | □BS                 | Pt. #/HT            |                        |                   | □FS          | Pt. #/HT |                              |  |
|             | Back Site Point              | Distance:                   | Distance: Vertical Angle:    |                     |                     |                        | Angle: 00°00′00″  |              |          |                              |  |
|             | Fore Site Point              |                             |                              |                     |                     | e:Horizontal Distance: |                   |              |          |                              |  |
| TY          | PE OF LAND                   | COVER                       |                              | г                   |                     |                        |                   |              |          |                              |  |
| $\boxtimes$ | NVA: OPEN Terrai             | in                          |                              | s                   | Sketch or Image     | of Area                |                   |              |          |                              |  |
|             | VVA: GWC Terrain             | n                           |                              |                     |                     |                        |                   |              |          |                              |  |
|             | VVA: BLT Terrain             |                             |                              |                     |                     | *                      |                   |              | 4.       |                              |  |
|             | VVA: Forested                |                             |                              |                     | Sound !             | 9                      |                   |              |          |                              |  |
|             | NVA: Urban Areas             |                             |                              |                     | 1                   |                        |                   |              |          |                              |  |
|             | NGS Control                  |                             |                              |                     |                     |                        |                   |              | ,        |                              |  |
| PIC         | CTURES                       |                             |                              |                     |                     |                        |                   |              | 70       |                              |  |
| ×           | ☑ Picture(s) of Area & Setup |                             |                              |                     |                     |                        | Smith             |              |          | Argyle                       |  |