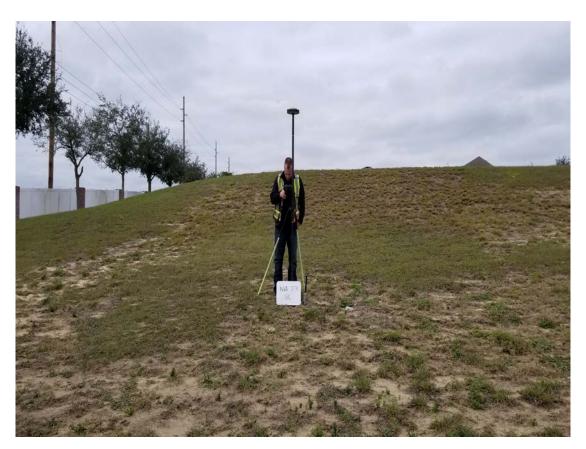

## **CHECK POINT DOCUMENTATION REPORT**

| Date        | e: <u>01/30/19</u>           | Time: <u>11:26</u>          | <u> </u>                     | ⊠ a.m. □            | p.m. <b>Employe</b> | e Name:                | ALBERT            | O MARTINEZ   |          |                              |  |
|-------------|------------------------------|-----------------------------|------------------------------|---------------------|---------------------|------------------------|-------------------|--------------|----------|------------------------------|--|
| Job         | Name: Florida Peni           | insular LiDAR               |                              |                     | P(                  | oint ID:               | NVA 37            | 9 BE (15076) |          |                              |  |
| State       | e: <u>FL</u> I               | Latitude: <u>28 00 42.?</u> | <u>⊠ + □ – Longitude: 81</u> |                     |                     |                        | tude: <u>81 3</u> | 34 57.59648  |          | + 🛭 –                        |  |
| Add         | lress and/or Interse         | ection: HLSMITH             | RD & LAKE                    | MABEL LOC           | OP RD               |                        |                   |              |          |                              |  |
| OB          | SERVATION                    | METHOD                      |                              |                     |                     |                        |                   |              |          |                              |  |
| ×           | VRS GPS                      | RMS:                        | _H: <u>0.009</u>             | V: <u>0.013</u> Dur | ation: 90 SECO      | NDS                    |                   | _            |          |                              |  |
|             | STATIC GPS                   | Start Time:                 |                              | □ a.m. □            | ] p.m. End Time     | ):                     |                   | □ a.m.       | □ p.m.   |                              |  |
|             | Conventional<br>Pairs VRS    | Point Number:               |                              |                     |                     |                        |                   |              |          |                              |  |
|             | Palls VIG                    | Point Number:               |                              |                     |                     |                        |                   |              |          |                              |  |
|             | Conventional Pairs STATIC    |                             |                              |                     |                     |                        |                   |              |          | □ a.m. □ p.m<br>□ a.m. □ p.m |  |
|             | Occupied Point               | Pt. #/HT:                   | <u></u>                      | □BS                 | Pt. #/HT            |                        |                   | □FS          | Pt. #/HT |                              |  |
|             | Back Site Point              | Distance:                   | Distance: Vertical Angle:    |                     |                     |                        | Angle: 00°00′00″  |              |          |                              |  |
|             | Fore Site Point              |                             |                              |                     |                     | e:Horizontal Distance: |                   |              |          |                              |  |
| TY          | PE OF LAND                   | COVER                       |                              | г                   |                     |                        |                   |              |          |                              |  |
| $\boxtimes$ | NVA: OPEN Terrai             | in                          |                              | s                   | Sketch or Image     | of Area                |                   |              |          |                              |  |
|             | VVA: GWC Terrain             | n                           |                              |                     |                     |                        |                   |              |          |                              |  |
|             | VVA: BLT Terrain             |                             |                              |                     |                     | *                      |                   |              | 4.       |                              |  |
|             | VVA: Forested                |                             |                              |                     | Sound !             | 9                      |                   |              |          |                              |  |
|             | NVA: Urban Areas             |                             |                              |                     | 1                   |                        |                   |              |          |                              |  |
|             | NGS Control                  |                             |                              |                     |                     |                        |                   |              | ,        |                              |  |
| PIC         | CTURES                       |                             |                              |                     |                     |                        |                   |              | 70       |                              |  |
| ×           | ☑ Picture(s) of Area & Setup |                             |                              |                     |                     |                        | Smith             |              |          | Argyle                       |  |