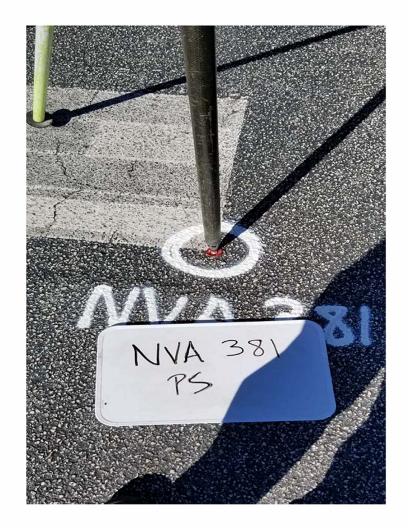

## **CHECK POINT DOCUMENTATION REPORT**

| Date: 01/29/19                                   |                           | Time: 2:03              | 3               | □ a.m. ⊠ p.m. Employee Name: ALBERTO MARTINEZ  Point ID: NVA 381 PS (15064) |                         |            |    |           |           |          |                                                                                                                                                                                                                                                                                                                                                                                                                                                                                                                                                                                                                                                                                                                                                                                                                                                                                                                                                                                                                                                                                                                                                                                                                                                                                                                                                                                                                                                                                                                                                                                                                                                                                                                                                                                                                                                                                                                                                                                                                                                                                                                                |
|--------------------------------------------------|---------------------------|-------------------------|-----------------|-----------------------------------------------------------------------------|-------------------------|------------|----|-----------|-----------|----------|--------------------------------------------------------------------------------------------------------------------------------------------------------------------------------------------------------------------------------------------------------------------------------------------------------------------------------------------------------------------------------------------------------------------------------------------------------------------------------------------------------------------------------------------------------------------------------------------------------------------------------------------------------------------------------------------------------------------------------------------------------------------------------------------------------------------------------------------------------------------------------------------------------------------------------------------------------------------------------------------------------------------------------------------------------------------------------------------------------------------------------------------------------------------------------------------------------------------------------------------------------------------------------------------------------------------------------------------------------------------------------------------------------------------------------------------------------------------------------------------------------------------------------------------------------------------------------------------------------------------------------------------------------------------------------------------------------------------------------------------------------------------------------------------------------------------------------------------------------------------------------------------------------------------------------------------------------------------------------------------------------------------------------------------------------------------------------------------------------------------------------|
| Job                                              | Name: Florida Pen         | ninsular LiDAR          |                 |                                                                             |                         |            |    |           |           |          |                                                                                                                                                                                                                                                                                                                                                                                                                                                                                                                                                                                                                                                                                                                                                                                                                                                                                                                                                                                                                                                                                                                                                                                                                                                                                                                                                                                                                                                                                                                                                                                                                                                                                                                                                                                                                                                                                                                                                                                                                                                                                                                                |
| State: <u>FL</u> Latitude: <u>28 00 27.18129</u> |                           |                         | <u>′.18129</u>  | 9                                                                           |                         |            |    |           |           |          | ] + 🛛 –                                                                                                                                                                                                                                                                                                                                                                                                                                                                                                                                                                                                                                                                                                                                                                                                                                                                                                                                                                                                                                                                                                                                                                                                                                                                                                                                                                                                                                                                                                                                                                                                                                                                                                                                                                                                                                                                                                                                                                                                                                                                                                                        |
| Add                                              | lress and/or Interse      | ection: <u>5385 GAT</u> | EWAY BLVC       | ) #12, LAKEL                                                                | AND, FL                 |            |    |           |           |          |                                                                                                                                                                                                                                                                                                                                                                                                                                                                                                                                                                                                                                                                                                                                                                                                                                                                                                                                                                                                                                                                                                                                                                                                                                                                                                                                                                                                                                                                                                                                                                                                                                                                                                                                                                                                                                                                                                                                                                                                                                                                                                                                |
| OE                                               | BSERVATION                | METHOD                  |                 |                                                                             |                         |            |    |           |           |          |                                                                                                                                                                                                                                                                                                                                                                                                                                                                                                                                                                                                                                                                                                                                                                                                                                                                                                                                                                                                                                                                                                                                                                                                                                                                                                                                                                                                                                                                                                                                                                                                                                                                                                                                                                                                                                                                                                                                                                                                                                                                                                                                |
| ×                                                | VRS GPS                   | RMS:                    | H: <u>0.010</u> | V: <u>0.017</u> Dur                                                         | Duration: 90 SECONDS    |            |    |           |           |          |                                                                                                                                                                                                                                                                                                                                                                                                                                                                                                                                                                                                                                                                                                                                                                                                                                                                                                                                                                                                                                                                                                                                                                                                                                                                                                                                                                                                                                                                                                                                                                                                                                                                                                                                                                                                                                                                                                                                                                                                                                                                                                                                |
|                                                  | STATIC GPS                | Start Time:             |                 | □ a.m. □                                                                    | □ p.m. End Time:        |            |    | □ a.m.    |           |          |                                                                                                                                                                                                                                                                                                                                                                                                                                                                                                                                                                                                                                                                                                                                                                                                                                                                                                                                                                                                                                                                                                                                                                                                                                                                                                                                                                                                                                                                                                                                                                                                                                                                                                                                                                                                                                                                                                                                                                                                                                                                                                                                |
|                                                  | Conventional              | Point Number:           |                 | RMS:_                                                                       | H:V:                    |            |    | Dura      |           |          |                                                                                                                                                                                                                                                                                                                                                                                                                                                                                                                                                                                                                                                                                                                                                                                                                                                                                                                                                                                                                                                                                                                                                                                                                                                                                                                                                                                                                                                                                                                                                                                                                                                                                                                                                                                                                                                                                                                                                                                                                                                                                                                                |
|                                                  | Pairs VRS                 | Point Number:           |                 | RMS:_                                                                       | H                       | <u> </u>   | V: | Dura      | ation:    |          |                                                                                                                                                                                                                                                                                                                                                                                                                                                                                                                                                                                                                                                                                                                                                                                                                                                                                                                                                                                                                                                                                                                                                                                                                                                                                                                                                                                                                                                                                                                                                                                                                                                                                                                                                                                                                                                                                                                                                                                                                                                                                                                                |
|                                                  | Conventional Pairs STATIC | Point Number:           | Sta             | art Time:                                                                   | □ a.m. □ p.m. End Time: |            |    |           |           | a.m      | ı. 🗆 p.m.                                                                                                                                                                                                                                                                                                                                                                                                                                                                                                                                                                                                                                                                                                                                                                                                                                                                                                                                                                                                                                                                                                                                                                                                                                                                                                                                                                                                                                                                                                                                                                                                                                                                                                                                                                                                                                                                                                                                                                                                                                                                                                                      |
|                                                  |                           | Point Number:           | Sta             | art Time:                                                                   | □ a.m. □ p.m.           |            |    | End Time: |           | □ a.m    | ı. 🗆 p.m                                                                                                                                                                                                                                                                                                                                                                                                                                                                                                                                                                                                                                                                                                                                                                                                                                                                                                                                                                                                                                                                                                                                                                                                                                                                                                                                                                                                                                                                                                                                                                                                                                                                                                                                                                                                                                                                                                                                                                                                                                                                                                                       |
|                                                  | Occupied Point            | Pt. #/HT:               | _/              | □ BS                                                                        | Pt. #/HT                |            |    | □ FS      | Pt. #/HT  |          |                                                                                                                                                                                                                                                                                                                                                                                                                                                                                                                                                                                                                                                                                                                                                                                                                                                                                                                                                                                                                                                                                                                                                                                                                                                                                                                                                                                                                                                                                                                                                                                                                                                                                                                                                                                                                                                                                                                                                                                                                                                                                                                                |
|                                                  | Back Site Point           | Distance:               |                 | Vertical Angle                                                              | e:                      |            |    | Angle:    | 00°00′00″ |          | _                                                                                                                                                                                                                                                                                                                                                                                                                                                                                                                                                                                                                                                                                                                                                                                                                                                                                                                                                                                                                                                                                                                                                                                                                                                                                                                                                                                                                                                                                                                                                                                                                                                                                                                                                                                                                                                                                                                                                                                                                                                                                                                              |
|                                                  | Fore Site Point           | Angle:                  | Vertic          | al Angle:                                                                   | Slope Distance:         |            |    | Hc        | nce:      |          |                                                                                                                                                                                                                                                                                                                                                                                                                                                                                                                                                                                                                                                                                                                                                                                                                                                                                                                                                                                                                                                                                                                                                                                                                                                                                                                                                                                                                                                                                                                                                                                                                                                                                                                                                                                                                                                                                                                                                                                                                                                                                                                                |
| TY                                               | PE OF LAND                | COVER                   |                 |                                                                             |                         |            |    |           |           |          |                                                                                                                                                                                                                                                                                                                                                                                                                                                                                                                                                                                                                                                                                                                                                                                                                                                                                                                                                                                                                                                                                                                                                                                                                                                                                                                                                                                                                                                                                                                                                                                                                                                                                                                                                                                                                                                                                                                                                                                                                                                                                                                                |
|                                                  | NVA: OPEN Terra           | iin                     |                 | S                                                                           | Sketch or Ima           | ge of Area | а  |           |           |          |                                                                                                                                                                                                                                                                                                                                                                                                                                                                                                                                                                                                                                                                                                                                                                                                                                                                                                                                                                                                                                                                                                                                                                                                                                                                                                                                                                                                                                                                                                                                                                                                                                                                                                                                                                                                                                                                                                                                                                                                                                                                                                                                |
|                                                  | VVA: GWC Terrain          | n                       |                 |                                                                             |                         |            |    |           |           |          |                                                                                                                                                                                                                                                                                                                                                                                                                                                                                                                                                                                                                                                                                                                                                                                                                                                                                                                                                                                                                                                                                                                                                                                                                                                                                                                                                                                                                                                                                                                                                                                                                                                                                                                                                                                                                                                                                                                                                                                                                                                                                                                                |
|                                                  | VVA: BLT Terrain          |                         |                 |                                                                             |                         |            |    |           | AVE       | <b>B</b> |                                                                                                                                                                                                                                                                                                                                                                                                                                                                                                                                                                                                                                                                                                                                                                                                                                                                                                                                                                                                                                                                                                                                                                                                                                                                                                                                                                                                                                                                                                                                                                                                                                                                                                                                                                                                                                                                                                                                                                                                                                                                                                                                |
|                                                  | VVA: Forested             |                         |                 |                                                                             |                         | 38         |    |           |           |          |                                                                                                                                                                                                                                                                                                                                                                                                                                                                                                                                                                                                                                                                                                                                                                                                                                                                                                                                                                                                                                                                                                                                                                                                                                                                                                                                                                                                                                                                                                                                                                                                                                                                                                                                                                                                                                                                                                                                                                                                                                                                                                                                |
| $\boxtimes$                                      | NVA: Urban Areas          | S                       |                 |                                                                             |                         |            |    |           |           |          | 48 M                                                                                                                                                                                                                                                                                                                                                                                                                                                                                                                                                                                                                                                                                                                                                                                                                                                                                                                                                                                                                                                                                                                                                                                                                                                                                                                                                                                                                                                                                                                                                                                                                                                                                                                                                                                                                                                                                                                                                                                                                                                                                                                           |
|                                                  | NGS Control               |                         |                 | - 1                                                                         |                         | A ST       |    | NVA 386   |           |          |                                                                                                                                                                                                                                                                                                                                                                                                                                                                                                                                                                                                                                                                                                                                                                                                                                                                                                                                                                                                                                                                                                                                                                                                                                                                                                                                                                                                                                                                                                                                                                                                                                                                                                                                                                                                                                                                                                                                                                                                                                                                                                                                |
| PI(                                              | CTURES                    |                         |                 |                                                                             |                         |            |    | 3 3       |           | - Gara   | eway Blvd                                                                                                                                                                                                                                                                                                                                                                                                                                                                                                                                                                                                                                                                                                                                                                                                                                                                                                                                                                                                                                                                                                                                                                                                                                                                                                                                                                                                                                                                                                                                                                                                                                                                                                                                                                                                                                                                                                                                                                                                                                                                                                                      |
| □ Picture(s) of Area & Setup                     |                           |                         |                 |                                                                             |                         |            |    | 1 -       | Con M     | 4-7      | CHANGE AND ADDRESS OF THE PARTY |