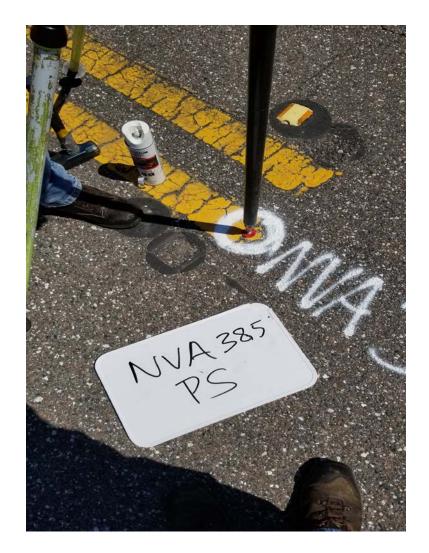

## **CHECK POINT DOCUMENTATION REPORT**

| -W-         |                           |                           |                                                  |                    |                                                |                     |              |                                                                                                                                                                                                                                                                                                                                                                                                                                                                                                                                                                                                                                                                                                                                                                                                                                                                                                                                                                                                                                                                                                                                                                                                                                                                                                                                                                                                                                                                                                                                                                                                                                                                                                                                                                                                                                                                                                                                                                                                                                                                                                                                |               |
|-------------|---------------------------|---------------------------|--------------------------------------------------|--------------------|------------------------------------------------|---------------------|--------------|--------------------------------------------------------------------------------------------------------------------------------------------------------------------------------------------------------------------------------------------------------------------------------------------------------------------------------------------------------------------------------------------------------------------------------------------------------------------------------------------------------------------------------------------------------------------------------------------------------------------------------------------------------------------------------------------------------------------------------------------------------------------------------------------------------------------------------------------------------------------------------------------------------------------------------------------------------------------------------------------------------------------------------------------------------------------------------------------------------------------------------------------------------------------------------------------------------------------------------------------------------------------------------------------------------------------------------------------------------------------------------------------------------------------------------------------------------------------------------------------------------------------------------------------------------------------------------------------------------------------------------------------------------------------------------------------------------------------------------------------------------------------------------------------------------------------------------------------------------------------------------------------------------------------------------------------------------------------------------------------------------------------------------------------------------------------------------------------------------------------------------|---------------|
| Date        | e: <u>04/24/19</u>        | Time: 2:58                | 3                                                | □ a.m. ⊠           | p.m. <b>Employee</b>                           | · Name: <u>ALBE</u> | ERTO MARTINE | Z                                                                                                                                                                                                                                                                                                                                                                                                                                                                                                                                                                                                                                                                                                                                                                                                                                                                                                                                                                                                                                                                                                                                                                                                                                                                                                                                                                                                                                                                                                                                                                                                                                                                                                                                                                                                                                                                                                                                                                                                                                                                                                                              |               |
| Job         | Name: Florida Peni        |                           | Po                                               | int ID: <u>NVA</u> | 385 (15319)                                    |                     |              |                                                                                                                                                                                                                                                                                                                                                                                                                                                                                                                                                                                                                                                                                                                                                                                                                                                                                                                                                                                                                                                                                                                                                                                                                                                                                                                                                                                                                                                                                                                                                                                                                                                                                                                                                                                                                                                                                                                                                                                                                                                                                                                                |               |
| State       | e: <u>FL</u> l            | _atitude: <u>27 59 50</u> | atitude: <u>27 59 50.37513</u>                   |                    |                                                |                     |              |                                                                                                                                                                                                                                                                                                                                                                                                                                                                                                                                                                                                                                                                                                                                                                                                                                                                                                                                                                                                                                                                                                                                                                                                                                                                                                                                                                                                                                                                                                                                                                                                                                                                                                                                                                                                                                                                                                                                                                                                                                                                                                                                | □+⊠−          |
| Add         | lress and/or Interse      | ction: 3025 UNIC          | N ST, CLE                                        | ARWATER, FL        | <u>,                                      </u> |                     |              |                                                                                                                                                                                                                                                                                                                                                                                                                                                                                                                                                                                                                                                                                                                                                                                                                                                                                                                                                                                                                                                                                                                                                                                                                                                                                                                                                                                                                                                                                                                                                                                                                                                                                                                                                                                                                                                                                                                                                                                                                                                                                                                                |               |
| OB          | BSERVATION                | METHOD                    |                                                  |                    |                                                |                     |              |                                                                                                                                                                                                                                                                                                                                                                                                                                                                                                                                                                                                                                                                                                                                                                                                                                                                                                                                                                                                                                                                                                                                                                                                                                                                                                                                                                                                                                                                                                                                                                                                                                                                                                                                                                                                                                                                                                                                                                                                                                                                                                                                |               |
| ×           | VRS GPS                   | RMS:                      | RMS: H: <u>0.011</u> V: <u>0.018</u> Duration: _ |                    |                                                |                     |              |                                                                                                                                                                                                                                                                                                                                                                                                                                                                                                                                                                                                                                                                                                                                                                                                                                                                                                                                                                                                                                                                                                                                                                                                                                                                                                                                                                                                                                                                                                                                                                                                                                                                                                                                                                                                                                                                                                                                                                                                                                                                                                                                |               |
|             | STATIC GPS                | Start Time:               |                                                  | □ a.m. □           | p.m. End Time:                                 | :                   | □ a.m.       | . □ p.m.                                                                                                                                                                                                                                                                                                                                                                                                                                                                                                                                                                                                                                                                                                                                                                                                                                                                                                                                                                                                                                                                                                                                                                                                                                                                                                                                                                                                                                                                                                                                                                                                                                                                                                                                                                                                                                                                                                                                                                                                                                                                                                                       |               |
|             | Conventional<br>Pairs VRS |                           |                                                  |                    | H:<br>H:                                       |                     |              |                                                                                                                                                                                                                                                                                                                                                                                                                                                                                                                                                                                                                                                                                                                                                                                                                                                                                                                                                                                                                                                                                                                                                                                                                                                                                                                                                                                                                                                                                                                                                                                                                                                                                                                                                                                                                                                                                                                                                                                                                                                                                                                                |               |
|             | Conventional Pairs STATIC | Point Number:             | S                                                | tart Time:         |                                                | a.m. □ p.r          | m. End Time: |                                                                                                                                                                                                                                                                                                                                                                                                                                                                                                                                                                                                                                                                                                                                                                                                                                                                                                                                                                                                                                                                                                                                                                                                                                                                                                                                                                                                                                                                                                                                                                                                                                                                                                                                                                                                                                                                                                                                                                                                                                                                                                                                | □ a.m. □ p.m. |
|             | Occupied Point            | Pt. #/HT:                 |                                                  | □BS                | Pt. #/HT                                       |                     | _ □ FS       | Pt. #/HT                                                                                                                                                                                                                                                                                                                                                                                                                                                                                                                                                                                                                                                                                                                                                                                                                                                                                                                                                                                                                                                                                                                                                                                                                                                                                                                                                                                                                                                                                                                                                                                                                                                                                                                                                                                                                                                                                                                                                                                                                                                                                                                       | <u></u>       |
|             | Back Site Point           | Distance:                 |                                                  | _ Vertical Angle:  | :                                              |                     | Angle:       | 00°00                                                                                                                                                                                                                                                                                                                                                                                                                                                                                                                                                                                                                                                                                                                                                                                                                                                                                                                                                                                                                                                                                                                                                                                                                                                                                                                                                                                                                                                                                                                                                                                                                                                                                                                                                                                                                                                                                                                                                                                                                                                                                                                          | ′00″          |
|             | Fore Site Point           |                           | ngle:Vertical Angle:                             |                    |                                                |                     |              | Horizontal Distance:                                                                                                                                                                                                                                                                                                                                                                                                                                                                                                                                                                                                                                                                                                                                                                                                                                                                                                                                                                                                                                                                                                                                                                                                                                                                                                                                                                                                                                                                                                                                                                                                                                                                                                                                                                                                                                                                                                                                                                                                                                                                                                           |               |
| TY          | PE OF LAND                | COVER                     |                                                  |                    |                                                |                     |              |                                                                                                                                                                                                                                                                                                                                                                                                                                                                                                                                                                                                                                                                                                                                                                                                                                                                                                                                                                                                                                                                                                                                                                                                                                                                                                                                                                                                                                                                                                                                                                                                                                                                                                                                                                                                                                                                                                                                                                                                                                                                                                                                |               |
|             | NVA: OPEN Terrai          | in                        |                                                  | s                  | Sketch or Image                                | of Area             |              |                                                                                                                                                                                                                                                                                                                                                                                                                                                                                                                                                                                                                                                                                                                                                                                                                                                                                                                                                                                                                                                                                                                                                                                                                                                                                                                                                                                                                                                                                                                                                                                                                                                                                                                                                                                                                                                                                                                                                                                                                                                                                                                                |               |
|             | VVA: GWC Terrain          | า                         |                                                  | ļ                  | MA THE                                         |                     |              | 710                                                                                                                                                                                                                                                                                                                                                                                                                                                                                                                                                                                                                                                                                                                                                                                                                                                                                                                                                                                                                                                                                                                                                                                                                                                                                                                                                                                                                                                                                                                                                                                                                                                                                                                                                                                                                                                                                                                                                                                                                                                                                                                            | 1             |
|             | VVA: BLT Terrain          |                           |                                                  |                    |                                                | -40                 |              |                                                                                                                                                                                                                                                                                                                                                                                                                                                                                                                                                                                                                                                                                                                                                                                                                                                                                                                                                                                                                                                                                                                                                                                                                                                                                                                                                                                                                                                                                                                                                                                                                                                                                                                                                                                                                                                                                                                                                                                                                                                                                                                                | 4             |
|             | VVA: Forested             |                           |                                                  |                    |                                                | - 4                 | 1            |                                                                                                                                                                                                                                                                                                                                                                                                                                                                                                                                                                                                                                                                                                                                                                                                                                                                                                                                                                                                                                                                                                                                                                                                                                                                                                                                                                                                                                                                                                                                                                                                                                                                                                                                                                                                                                                                                                                                                                                                                                                                                                                                |               |
| $\boxtimes$ | NVA: Urban Areas          | ;                         |                                                  |                    | 12                                             |                     |              | THE P                                                                                                                                                                                                                                                                                                                                                                                                                                                                                                                                                                                                                                                                                                                                                                                                                                                                                                                                                                                                                                                                                                                                                                                                                                                                                                                                                                                                                                                                                                                                                                                                                                                                                                                                                                                                                                                                                                                                                                                                                                                                                                                          |               |
|             | NGS Control               |                           |                                                  |                    |                                                |                     | S. S. S.     |                                                                                                                                                                                                                                                                                                                                                                                                                                                                                                                                                                                                                                                                                                                                                                                                                                                                                                                                                                                                                                                                                                                                                                                                                                                                                                                                                                                                                                                                                                                                                                                                                                                                                                                                                                                                                                                                                                                                                                                                                                                                                                                                |               |
| PIC         | CTURES                    |                           |                                                  |                    | A.                                             | ****                | S ON         | A STATE OF THE PARTY OF THE PAR |               |