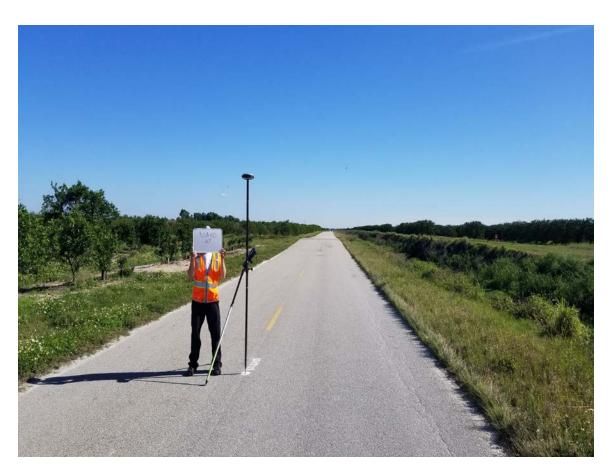

## **CHECK POINT DOCUMENTATION REPORT**

| Date        | e: <u>04/16/19</u>               | Time: <u>5:01</u>                                 |                     | □ a.m. ⊠         | l p.m. <b>Employe</b>             | e Name: <u>ALBEF</u>  | RTO MARTINEZ | <u>?</u>             |               |  |
|-------------|----------------------------------|---------------------------------------------------|---------------------|------------------|-----------------------------------|-----------------------|--------------|----------------------|---------------|--|
| Job         | Name: <u>Florida Peni</u>        | insular LiDAR                                     |                     |                  | P                                 | oint ID: <u>NVA 4</u> | 21 (15231)   |                      |               |  |
| State       | ate: FL Latitude: 27 15 12.38484 |                                                   |                     |                  | ⊠ + □ - Longitude: 81 40 39.29658 |                       |              |                      | + 🛭 –         |  |
| Addı        | ress and/or Intersec             | ction: 4 MILE GR                                  | ADE RD              |                  |                                   |                       |              |                      |               |  |
|             | SERVATION                        |                                                   |                     |                  |                                   |                       |              |                      |               |  |
| ×           | VRS GPS                          | RMS: H: 0.009 V: 0.014 Duration: 90 SECONDS       |                     |                  |                                   |                       |              |                      |               |  |
|             | STATIC GPS                       | Start Time: □ a.m. □ p.m. End Time: □ a.m. □ p.m. |                     |                  |                                   |                       |              |                      |               |  |
|             | Conventional<br>Pairs VRS        | Point Number:                                     |                     | RMS:_            | H:                                | V:                    | Dur          | ation:               |               |  |
|             |                                  | Point Number:                                     |                     | RMS:_            | H:                                | V:                    | Dur          | ation:               |               |  |
|             | Conventional<br>Pairs STATIC     | Point Number:                                     | S                   | tart Time:       |                                   | □ a.m. □ p.m          | . End Time:  |                      | □ a.m. □ p.m. |  |
|             |                                  | Point Number:                                     | S                   | tart Time:       |                                   | _□ a.m. □ p.m.        | End Time:    |                      | □ a.m. □ p.m  |  |
|             | Occupied Point                   | Pt. #/HT:                                         | _/_                 | □BS              | Pt. #/HT                          |                       | □FS          | Pt. #/HT             | <u>/</u>      |  |
|             | Back Site Point                  | Distance:                                         |                     | _ Vertical Angle | ):                                |                       | Angle:       | 00°00                | 0'00"         |  |
|             | Fore Site Point                  | Angle:                                            | gle:Vertical Angle: |                  |                                   | e Distance:           | Hc           | Horizontal Distance: |               |  |
| TY          | PE OF LAND                       | COVER                                             |                     |                  |                                   |                       |              |                      |               |  |
|             | □ NVA: OPEN Terrain              |                                                   |                     |                  |                                   |                       |              |                      |               |  |
|             | VVA: GWC Terrain                 | 1                                                 |                     |                  |                                   |                       |              |                      | 計劃計           |  |
|             | VVA: BLT Terrain                 |                                                   |                     |                  | Hilli                             |                       |              |                      |               |  |
|             | VVA: Forested                    |                                                   |                     |                  | 扣抓                                | hile-Grd              |              | 計劃                   |               |  |
| $\boxtimes$ | NVA: Urban Areas                 |                                                   |                     |                  |                                   |                       |              |                      |               |  |
|             | NGS Control                      |                                                   |                     |                  |                                   | 4-M                   |              |                      |               |  |
| PIC         | CTURES                           |                                                   |                     |                  |                                   | ile Grade             |              |                      |               |  |

Picture(s) of Area & Setup