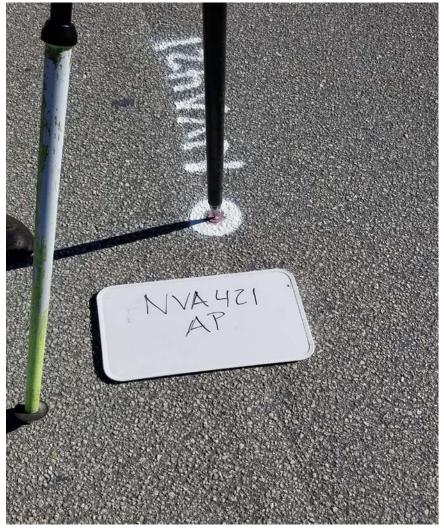

## **CHECK POINT DOCUMENTATION REPORT**

| Date        | e: <u>04/16/19</u>               | Time: <u>5:01</u>                                 |                     | □ a.m. ⊠         | l p.m. <b>Employe</b>             | e Name: <u>ALBEF</u>  | RTO MARTINEZ | <u>?</u>             |               |  |
|-------------|----------------------------------|---------------------------------------------------|---------------------|------------------|-----------------------------------|-----------------------|--------------|----------------------|---------------|--|
| Job         | Name: <u>Florida Peni</u>        | insular LiDAR                                     |                     |                  | P                                 | oint ID: <u>NVA 4</u> | 21 (15231)   |                      |               |  |
| State       | ate: FL Latitude: 27 15 12.38484 |                                                   |                     |                  | ⊠ + □ - Longitude: 81 40 39.29658 |                       |              |                      | + 🛭 –         |  |
| Addı        | ress and/or Intersec             | ction: 4 MILE GR                                  | ADE RD              |                  |                                   |                       |              |                      |               |  |
|             | SERVATION                        |                                                   |                     |                  |                                   |                       |              |                      |               |  |
| ×           | VRS GPS                          | RMS: H: 0.009 V: 0.014 Duration: 90 SECONDS       |                     |                  |                                   |                       |              |                      |               |  |
|             | STATIC GPS                       | Start Time: □ a.m. □ p.m. End Time: □ a.m. □ p.m. |                     |                  |                                   |                       |              |                      |               |  |
|             | Conventional<br>Pairs VRS        | Point Number:                                     |                     | RMS:_            | H:                                | V:                    | Dur          | ation:               |               |  |
|             |                                  | Point Number:                                     |                     | RMS:_            | H:                                | V:                    | Dur          | ation:               |               |  |
|             | Conventional<br>Pairs STATIC     | Point Number:                                     | S                   | tart Time:       |                                   | □ a.m. □ p.m          | . End Time:  |                      | □ a.m. □ p.m. |  |
|             |                                  | Point Number:                                     | S                   | tart Time:       |                                   | _□ a.m. □ p.m.        | End Time:    |                      | □ a.m. □ p.m  |  |
|             | Occupied Point                   | Pt. #/HT:                                         | _/_                 | □BS              | Pt. #/HT                          |                       | □FS          | Pt. #/HT             | <u>/</u>      |  |
|             | Back Site Point                  | Distance:                                         |                     | _ Vertical Angle | ):                                |                       | Angle:       | 00°00                | 0'00"         |  |
|             | Fore Site Point                  | Angle:                                            | gle:Vertical Angle: |                  |                                   | e Distance:           | Hc           | Horizontal Distance: |               |  |
| TY          | PE OF LAND                       | COVER                                             |                     |                  |                                   |                       |              |                      |               |  |
|             | □ NVA: OPEN Terrain              |                                                   |                     |                  |                                   |                       |              |                      |               |  |
|             | VVA: GWC Terrain                 | 1                                                 |                     |                  |                                   |                       |              |                      | 計劃計           |  |
|             | VVA: BLT Terrain                 |                                                   |                     |                  | Hilli                             |                       |              |                      |               |  |
|             | VVA: Forested                    |                                                   |                     |                  | 扣抓                                | hile-Grd              |              | 計劃                   |               |  |
| $\boxtimes$ | NVA: Urban Areas                 |                                                   |                     |                  |                                   |                       |              |                      |               |  |
|             | NGS Control                      |                                                   |                     |                  |                                   | 4-M                   |              |                      |               |  |
| PIC         | CTURES                           |                                                   |                     |                  |                                   | ile Grade             |              |                      |               |  |

Picture(s) of Area & Setup