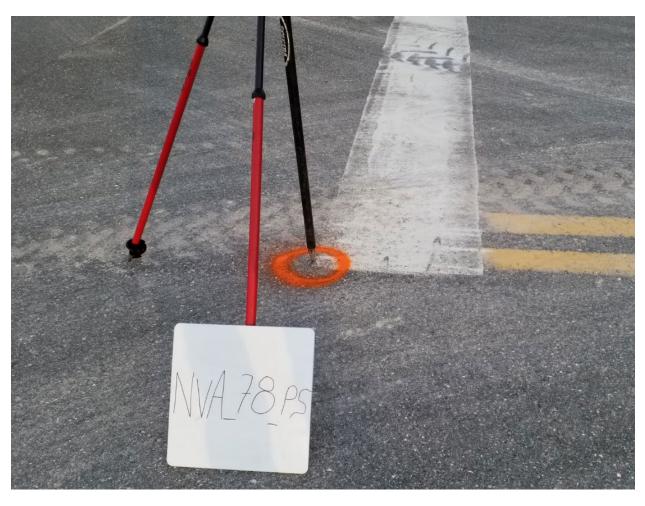

## **CHECK POINT DOCUMENTATION REPORT**

| _                                       |                                  |                                      |                         |                                                  |                 |                     |                     |               |                 |          |        |        |
|-----------------------------------------|----------------------------------|--------------------------------------|-------------------------|--------------------------------------------------|-----------------|---------------------|---------------------|---------------|-----------------|----------|--------|--------|
| Date: <u>11-18-19</u> Time: <u>5:00</u> |                                  |                                      |                         |                                                  | □ a.m. ⊠        | p.m. <b>Employe</b> | e Name: <u>Ry</u>   | an Daniel     |                 |          |        |        |
| Jo                                      | b Na                             | me: Florida Pen                      | insular LiDAR           |                                                  |                 | Po                  | oint ID: <u>NV</u>  | A 78 PS       |                 |          |        |        |
| Sta                                     | ate: <u>l</u>                    | FL                                   | Latitude: 30° 10′       | 24.45942" N ⊠ + □ - Longitude: 83° 08′ 20.71806" |                 |                     |                     |               |                 |          |        | + 🛛 –  |
|                                         |                                  |                                      | ection: <u>C.R. 252</u> |                                                  | oad intersectio | on                  | McAlpii             | ı, FL. 32062  |                 |          |        |        |
|                                         | ×                                | VRS GPS                              | RMS:                    | H: <b>0.01</b>                                   | V: <b>0.02</b>  | Duration: _         | 180 SECONE          | os            |                 |          |        |        |
|                                         |                                  | STATIC GPS                           | Start Time:             | □ a.m. □                                         | l p.m. End Time | e:                  |                     | a.m. [        | □ p.m.          |          |        |        |
|                                         |                                  | Conventional<br>Pairs VRS            | Point Number:_          |                                                  | RMS:_           | H:                  | V                   | :             | _Duration       | on:      |        | _      |
|                                         |                                  |                                      | Point Number:_          |                                                  | RMS:_           | H:                  | V                   | :             | _Duration       | on:      |        | _      |
|                                         |                                  | Conventional                         | Point Number:_          | S                                                | tart Time:      |                     | _□ a.m. □ p         | o.m. End Time | e:              |          | a.m.   | □ p.m. |
|                                         |                                  | Pairs<br>STATIC                      | Point Number:_          | S                                                | tart Time:      |                     | _□ a.m. □ p         | .m. End Time  | e:              |          | □ a.m. | □ p.m. |
|                                         | □<br>Poi                         | Occupied<br>nt                       | Pt. #/HT:               |                                                  | □ BS            | Pt. #/HT            |                     | _ DF          | s               | Pt. #/HT |        |        |
|                                         |                                  | Back Site Point Distance: Vertical A |                         |                                                  | Vertical Angle: | ngle:               |                     |               | □ Angle00°00′00 |          |        | -      |
|                                         | ☐ FS Point Angle:Vertical Angle: |                                      |                         | cal Angle:                                       | Slop            |                     | Horizontal Distance |               |                 |          |        |        |
| TYPE OF SURFACE Sketch or Image of Area |                                  |                                      |                         |                                                  |                 |                     |                     |               |                 |          |        |        |
| ×                                       | NV                               | A: OPEN Terrai                       | n                       |                                                  | 1               |                     |                     |               |                 |          |        |        |
|                                         | ] VVA: GWC Terrain               |                                      |                         |                                                  |                 |                     |                     |               |                 |          |        |        |
|                                         | VV                               | A: BLT Terrain                       |                         |                                                  |                 |                     |                     |               |                 |          |        |        |
|                                         | VV                               | A: Forested                          |                         |                                                  |                 |                     |                     |               |                 |          |        |        |
| □ NVA: Urban Areas                      |                                  |                                      |                         |                                                  |                 |                     | , t                 | IVA_782(P/S   |                 |          |        |        |
| □ NGS Control                           |                                  |                                      |                         |                                                  |                 |                     |                     | 1             |                 |          |        |        |
| Ρ                                       | ICT                              | URES                                 |                         |                                                  |                 |                     |                     |               |                 |          |        |        |
| ×                                       | Pict                             | ture(s) of Area 8                    | Setup                   |                                                  |                 |                     |                     |               |                 |          |        |        |
| P                                       | OIN                              | NT RE-CH                             | ECK                     |                                                  |                 | d                   |                     |               |                 |          |        |        |