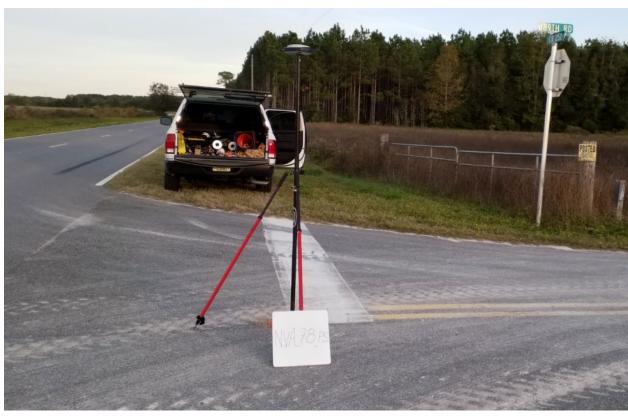

## **CHECK POINT DOCUMENTATION REPORT**

| _                                       |                                  |                                      |                         |                                                  |                 |                     |                     |               |                 |          |        |        |
|-----------------------------------------|----------------------------------|--------------------------------------|-------------------------|--------------------------------------------------|-----------------|---------------------|---------------------|---------------|-----------------|----------|--------|--------|
| Date: <u>11-18-19</u> Time: <u>5:00</u> |                                  |                                      |                         |                                                  | □ a.m. ⊠        | p.m. <b>Employe</b> | e Name: <u>Ry</u>   | an Daniel     |                 |          |        |        |
| Jo                                      | b Na                             | me: Florida Pen                      | insular LiDAR           |                                                  |                 | Po                  | oint ID: <u>NV</u>  | A 78 PS       |                 |          |        |        |
| Sta                                     | ate: <u>l</u>                    | FL                                   | Latitude: 30° 10′       | 24.45942" N ⊠ + □ - Longitude: 83° 08′ 20.71806" |                 |                     |                     |               |                 |          |        | + 🛛 –  |
|                                         |                                  |                                      | ection: <u>C.R. 252</u> |                                                  | oad intersectio | on                  | McAlpii             | ı, FL. 32062  |                 |          |        |        |
|                                         | ×                                | VRS GPS                              | RMS:                    | H: <b>0.01</b>                                   | V: <b>0.02</b>  | Duration: _         | 180 SECONE          | os            |                 |          |        |        |
|                                         |                                  | STATIC GPS                           | Start Time:             | □ a.m. □                                         | l p.m. End Time | e:                  |                     | a.m. [        | □ p.m.          |          |        |        |
|                                         |                                  | Conventional<br>Pairs VRS            | Point Number:_          |                                                  | RMS:_           | H:                  | V                   | :             | _Duration       | on:      |        | _      |
|                                         |                                  |                                      | Point Number:_          |                                                  | RMS:_           | H:                  | V                   | :             | _Duration       | on:      |        | _      |
|                                         |                                  | Conventional                         | Point Number:_          | S                                                | tart Time:      |                     | _□ a.m. □ p         | o.m. End Time | e:              |          | a.m.   | □ p.m. |
|                                         |                                  | Pairs<br>STATIC                      | Point Number:_          | S                                                | tart Time:      |                     | _□ a.m. □ p         | .m. End Time  | e:              |          | □ a.m. | □ p.m. |
|                                         | □<br>Poi                         | Occupied<br>nt                       | Pt. #/HT:               |                                                  | □ BS            | Pt. #/HT            |                     | _ DF          | s               | Pt. #/HT |        |        |
|                                         |                                  | Back Site Point Distance: Vertical A |                         |                                                  | Vertical Angle: | ngle:               |                     |               | □ Angle00°00′00 |          |        | -      |
|                                         | ☐ FS Point Angle:Vertical Angle: |                                      |                         | cal Angle:                                       | Slop            |                     | Horizontal Distance |               |                 |          |        |        |
| TYPE OF SURFACE Sketch or Image of Area |                                  |                                      |                         |                                                  |                 |                     |                     |               |                 |          |        |        |
| ×                                       | NV                               | A: OPEN Terrai                       | n                       |                                                  | 1               |                     |                     |               |                 |          |        |        |
|                                         | ] VVA: GWC Terrain               |                                      |                         |                                                  |                 |                     |                     |               |                 |          |        |        |
|                                         | VV                               | A: BLT Terrain                       |                         |                                                  |                 |                     |                     |               |                 |          |        |        |
|                                         | VV                               | A: Forested                          |                         |                                                  |                 |                     |                     |               |                 |          |        |        |
| □ NVA: Urban Areas                      |                                  |                                      |                         |                                                  |                 |                     | , t                 | IVA_782(P/S   |                 |          |        |        |
| □ NGS Control                           |                                  |                                      |                         |                                                  |                 |                     |                     | 1             |                 |          |        |        |
| Ρ                                       | ICT                              | URES                                 |                         |                                                  |                 |                     |                     |               |                 |          |        |        |
| ×                                       | Pict                             | ture(s) of Area 8                    | Setup                   |                                                  |                 |                     |                     |               |                 |          |        |        |
| P                                       | OIN                              | NT RE-CH                             | ECK                     |                                                  |                 | d                   |                     |               |                 |          |        |        |