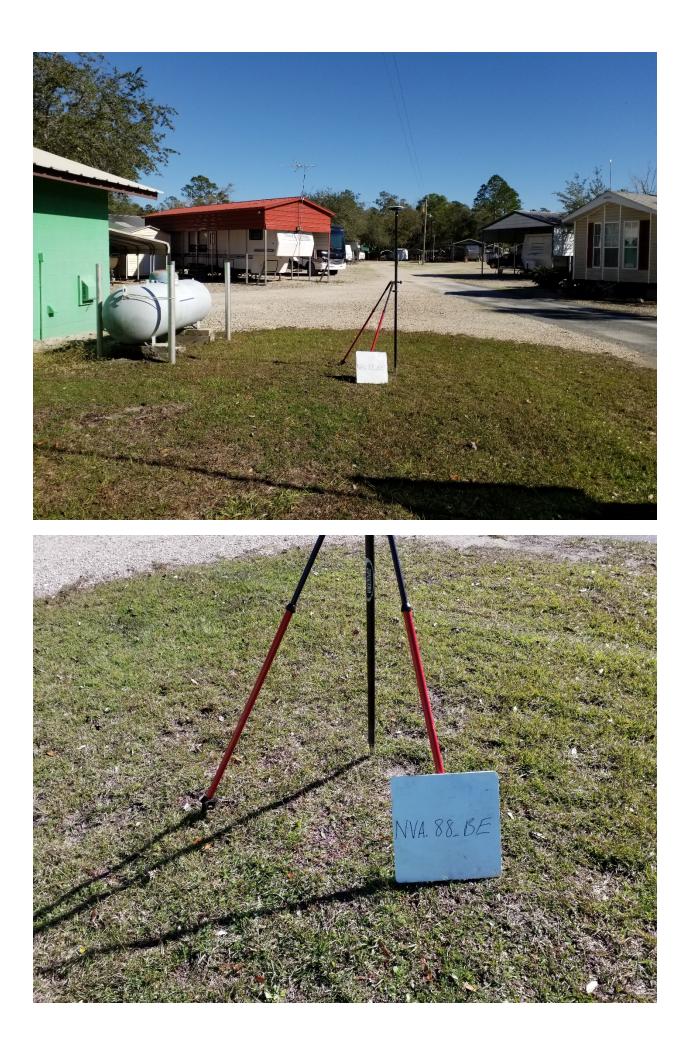

### **PICTURES**

☑ Picture(s) of Area & Setup

## POINT RE-CHECK

Date:\_\_\_\_\_ Time:\_\_\_\_\_□ a.m. ⊠ p.m.

Re-Check Point ID:

Description of Point: Set 60D nail in grass area near a green one story building: ±10ft ASouth of a gas tank inside a rv/camper park