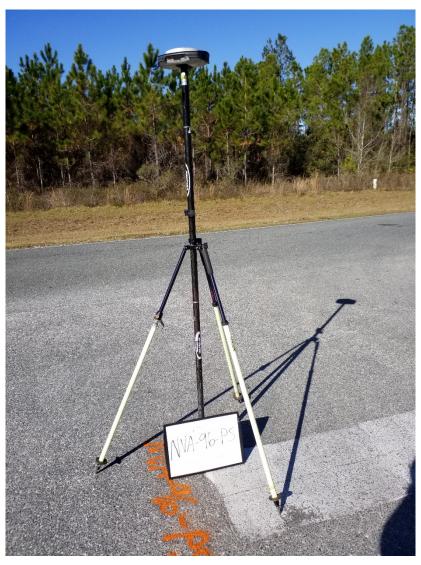

## **CHECK POINT DOCUMENTATION REPORT**

| Date: <u>12-16-19</u>       | Time: 10:4                                | <b>2</b> ⊠ a.m. □               | p.m. <b>Employee Na</b>                                      | me: Z. Barı           | nes / J. Walker   |               |               |
|-----------------------------|-------------------------------------------|---------------------------------|--------------------------------------------------------------|-----------------------|-------------------|---------------|---------------|
| Job Name: <u>Florida Pe</u> | ninsular LiDAR                            |                                 | Point                                                        | D: <u>NVA 96</u>      | S_PS 166/167      | 7             |               |
| State: FL                   | Latitude: 30° 11' 3                       | 5.72315"                        | <u>⊠</u> + □ − <b>Longitude</b> : <u>82° 03′ 56.91902"</u> □ |                       |                   |               |               |
| Address and/or Inters       | ection:                                   |                                 |                                                              |                       |                   |               |               |
| OBSERVATIO                  | N METHOD                                  |                                 |                                                              |                       |                   |               |               |
| ⊠ VRS GPS                   | RMS:                                      | H: <b>0.018</b> V: <b>-0.04</b> | 5 Duration: <u>180</u>                                       | SECONDS               |                   |               |               |
| □ STATIC GPS                | Start Time: a.m. p.m. End Time: a.m. p.m. |                                 |                                                              |                       |                   |               |               |
| ☐ Conventional Pairs VRS    | Point Number:                             | RMS:_                           | H:                                                           | V:                    | Dura              | tion:         |               |
|                             | Point Number:                             | RMS:_                           | H:                                                           | V:                    | Duration:         |               |               |
| ☐ Conventional Pairs STATIC | Point Number:                             | Start Time:                     |                                                              | a.m. □ p.m. End Time: |                   |               | □ a.m. □ p.m. |
|                             | Point Number:                             | Start Time:                     | a.m. □ p.m. End Time: □ a                                    |                       |                   | □ a.m. □ p.m. |               |
| ☐ Occupied Point            | Pt. #/HT:                                 | _/                              | Pt. #/HT                                                     | /                     | □ FS              | Pt. #/HT      |               |
| □ Back Site Point           | Distance:                                 | Vertical Angle                  | :                                                            |                       | ☐ Angle           | 00°00′0       | 0"            |
| ☐ FS Point                  | Angle:                                    | Vertical Angle:                 | Slope Distance: Horizo                                       |                       | rizontal Distance | ):            |               |
| TYPE OF SUR                 | FACE                                      | Sk                              | etch or Image of Ar                                          | ea                    |                   |               |               |
| ☑ NVA: OPEN Terra           | in                                        |                                 |                                                              | 1876                  |                   | 8 2 / III     |               |
| □ VVA: GWC Terrain          | 1                                         |                                 |                                                              |                       | North St          |               |               |
| □ VVA: BLT Terrain          |                                           |                                 |                                                              |                       | 4                 |               |               |
| □ VVA: Forested             |                                           |                                 |                                                              |                       |                   | -             | - III         |
| □ NVA: Urban Areas          | <b>S</b>                                  |                                 |                                                              |                       |                   |               |               |
| □ NGS Control               |                                           |                                 |                                                              |                       |                   |               |               |
| PICTURES                    |                                           |                                 |                                                              | NVA_96                | PS                |               |               |
| ☑ Picture(s) of Area 8      | & Setup                                   |                                 |                                                              |                       |                   | • 1           |               |
| POINT RE-CH                 | ECK                                       |                                 |                                                              | S. J. Ye              | -                 | T             |               |
| Date: 12/17/19              | Time: 1:30                                | ⊠ат Прm                         | DITTO A                                                      | **Beg                 |                   |               | ee itte       |