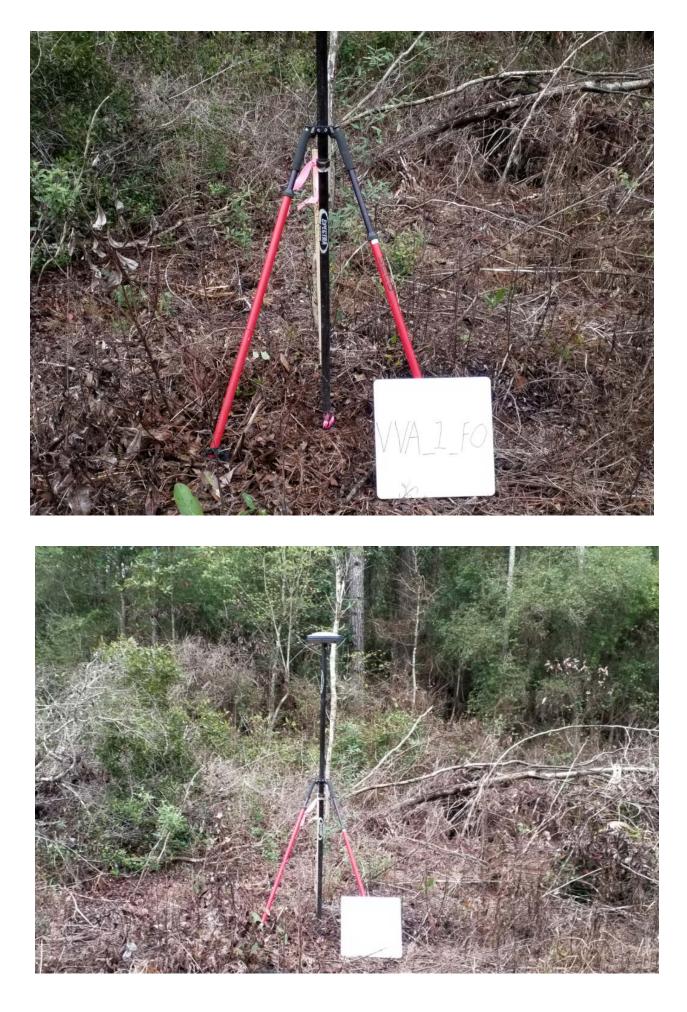

## PICTURES

☑ Picture(s) of Area & Setup

## **POINT RE-CHECK**

Date:

\_\_\_\_\_**Time**:\_\_\_\_\_\_□ a.m. □ p.m.

Re-Check Point ID:

Description of Point: <u>Set 60D nail on clean cut are off Bailey Rd. ± 70'</u> <u>South of CL of maintained road; set in middle of clear cut</u> <u>area</u>