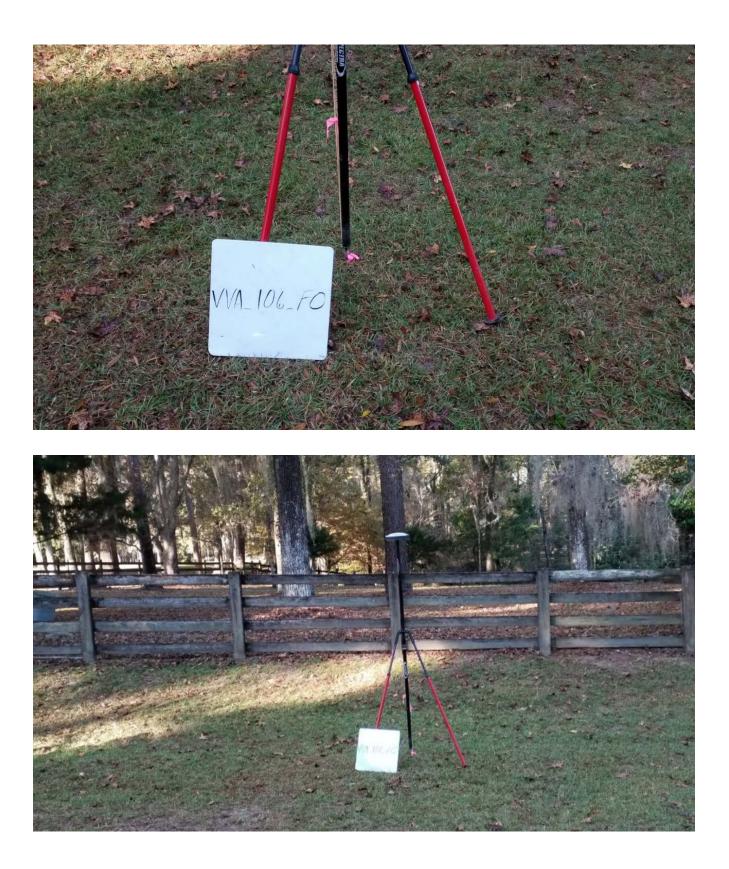

Pt. #/HT_ | /     |  |
|                                 | Back Site<br>Point | Distance:   | Vertical Angle: |                       |                | □ Angle00°00′00″      |       |  |
|                                 | FS Point           | Angle:      | Vertical Angle: | Slope Distanc         | e:             | Horizontal Dist       | ance: |  |

#### **TYPE OF SURFACE**

- □ NVA: OPEN Terrain
- UVVA: GWC Terrain
- VVA: BLT Terrain
- VVA: Forested
- NVA: Urban Areas
- □ NGS Control

## PICTURES

☑ Picture(s) of Area & Setup

## **POINT RE-CHECK**

Date:

\_\_\_\_\_**Time**: \_\_\_\_\_\_⊠ a.m. □ p.m.

Re-Check Point ID:

Description of Point: Set 60D nail in level portion of West side of road; between a headwall and concrete ditch; nail not in un-level ditch Sketch or Image of Area