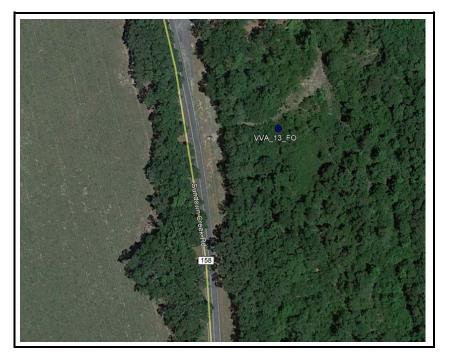

Address and/or Intersection: 3300-3498 SW Sundown Creek Rd. Greenville, FL. 32331

#### Sketch or Image of Area