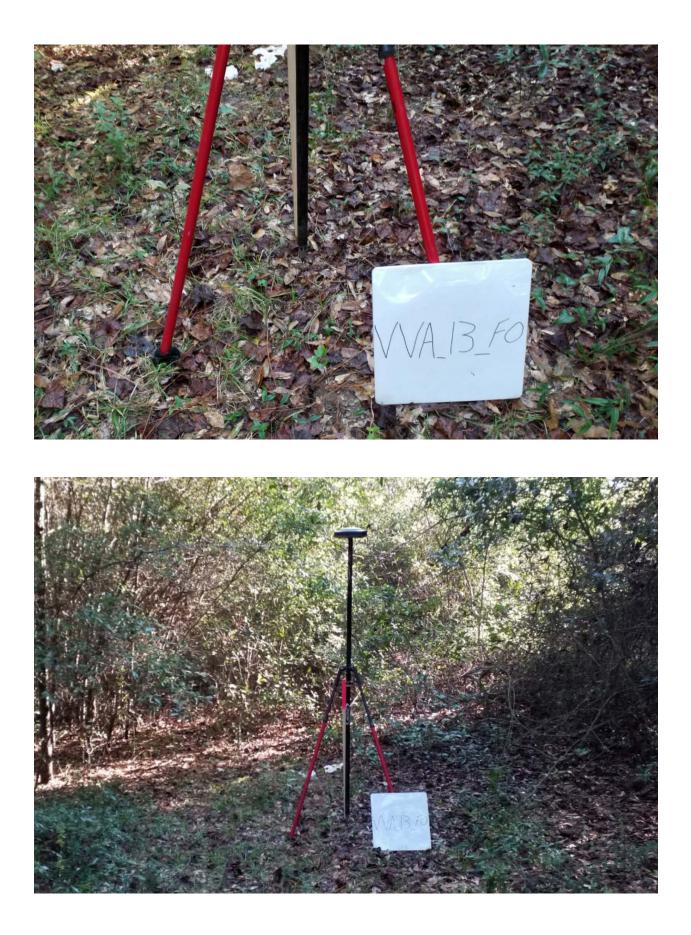

| Back Site<br>Point | Distance:        | Vertical Angle:       |                  |                       | □ Angle00°00′00″ |                 |             |
|                             | FS Point           | Angle:           | Vertical Angle:       | Slope Dista      | nce:                  | Hor              | izontal Distanc | ce:         |

#### **TYPE OF SURFACE**

- □ NVA: OPEN Terrain
- UVVA: GWC Terrain
- VVA: BLT Terrain
- VVA: Forested
- □ NVA: Urban Areas
- □ NGS Control

## PICTURES

Picture(s) of Area & Setup

## POINT RE-CHECK

Date:

\_\_\_\_\_**Time**:\_\_\_\_\_ 🗆 a.m. 🗆 p.m.

Re-Check Point ID:

Description of Point:

Set 60D nail in forest opening ±100' SE of a private drive and ± East of a non-used driveway off Sundown Creek Rd.

#### Sketch or Image of Area