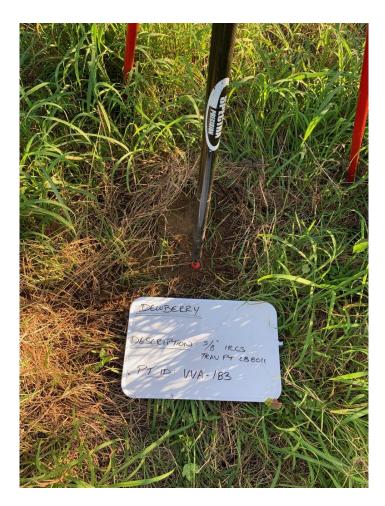

## **PICTURES**

☑ Picture(s) of Area & Setup

## **POINT RE-CHECK**

| Date:          | Time:              | a.m. □ p.m. |
|----------------|--------------------|-------------|
| Re-Check Poir  | nt ID:             |             |
| Description of | Point:             |             |
| 5/8" IRC Stam  | ped "TRAV PT LB 80 | 11"         |
|                |                    |             |
|                |                    |             |