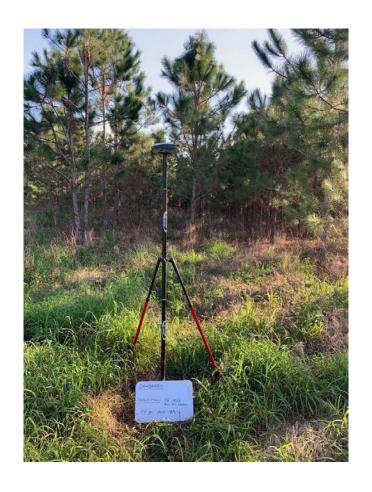

|                    | THE STATE OF |

## **PICTURES**

☑ Picture(s) of Area & Setup

## **POINT RE-CHECK**

| Date:          | Time:              | a.m. □ p.m. |
|----------------|--------------------|-------------|
| Re-Check Poir  | nt ID:             |             |
| Description of | Point:             |             |
| 5/8" IRC Stam  | ped "TRAV PT LB 80 | 11"         |
|                |                    |             |
|                |                    |             |