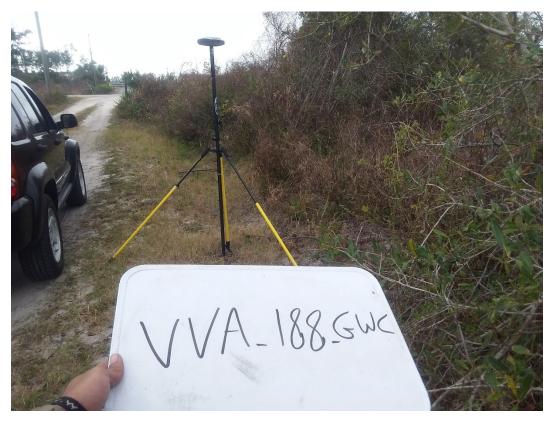

## **CHECK POINT DOCUMENTATION REPORT**

| Date                                               | e: <u>01/23/19</u>          | Time: <u>01:</u>                         | 34                | □ a.m. ⊠      | p.m. <b>Empl</b>                                                          | oyee Nan        | ne: Micheal       | Tadros          |                      |              |
|----------------------------------------------------|-----------------------------|------------------------------------------|-------------------|---------------|---------------------------------------------------------------------------|-----------------|-------------------|-----------------|----------------------|--------------|
| Job                                                | Name: Florida Per           | ninsular LiDAR                           |                   |               |                                                                           | _Point I[       | D: <u>15128 V</u> | VA 188 GWC      |                      |              |
| State: <u>FL</u> Latitude: <u>28°50′27.12834″N</u> |                             |                                          |                   |               |                                                                           |                 |                   |                 | 🗆 + 🖾 –              |              |
|                                                    | ress and/or Interse         |                                          | Gate Pole -       | close to Edge | of dirt road                                                              | – North         | of the dirt r     | oad intersectii | ng with Mayto        | own Road     |
| ×                                                  | VRS GPS                     | RMS:                                     | H: 0.019          | V: 0.032      | Durati                                                                    | on: 90 Se       | econds            |                 |                      |              |
|                                                    | STATIC GPS                  | Start Time:                              |                   | □ a.m. □      | p.m. End                                                                  | Гіте:           |                   | □ a.m.          | □ p.m.               |              |
|                                                    | Conventional                |                                          |                   |               | H:         V:         Duration:           H:         V:         Duration: |                 |                   |                 |                      |              |
|                                                    | Conventional                | Point Number:_                           | S                 | tart Time:    | a.m. □ p.m                                                                |                 |                   | End Time:       |                      | □ a.m. □ p.m |
|                                                    | Pairs STATIC Occupied Point |                                          |                   |               |                                                                           |                 |                   |                 |                      | u a.m u p.m  |
|                                                    | Back Site Point             | Distance:                                |                   |               |                                                                           |                 |                   |                 | 00°00                |              |
|                                                    | Fore Site Point             | Angle:                                   | e:Vertical Angle: |               |                                                                           | Slope Distance: |                   |                 | Horizontal Distance: |              |
| TY                                                 | PE OF LAND                  | COVER                                    |                   | <u>-</u> -    |                                                                           |                 |                   |                 |                      |              |
|                                                    | NVA: OPEN Terra             | VA: OPEN Terrain Sketch or Image of Area |                   |               |                                                                           |                 |                   |                 |                      |              |
| $\boxtimes$                                        | VVA: GWC Terrai             | n                                        |                   | 13            | No.                                                                       |                 |                   |                 |                      |              |
|                                                    | VVA: BLT Terrain            |                                          |                   |               | 7 2                                                                       | 1               |                   |                 |                      |              |
|                                                    | VVA: Forested               |                                          |                   |               |                                                                           |                 | 11                | and the         |                      |              |
|                                                    | NVA: Urban Area             | s                                        |                   |               |                                                                           |                 |                   |                 |                      |              |
|                                                    | NGS Control                 |                                          |                   |               |                                                                           |                 |                   | 1               | 100                  |              |
| PIC                                                | CTURES                      |                                          |                   |               |                                                                           | VVA 388         |                   | 7               | NAT Y                |              |
| ⊠                                                  | Picture(s) of Area          | a & Setup                                |                   |               |                                                                           |                 |                   |                 |                      |              |
| PC                                                 | INT RE-CHE                  | СК                                       |                   |               |                                                                           | 100             |                   |                 |                      |              |
| Date                                               | e: <u>02/14/19</u>          | Time: 10:45                              | a.m               | ı. 🗆 p.m.     | 1                                                                         |                 |                   |                 |                      |              |
| Re-0                                               | Check Point ID: 152         | 226                                      |                   | /             |                                                                           |                 |                   |                 |                      |              |