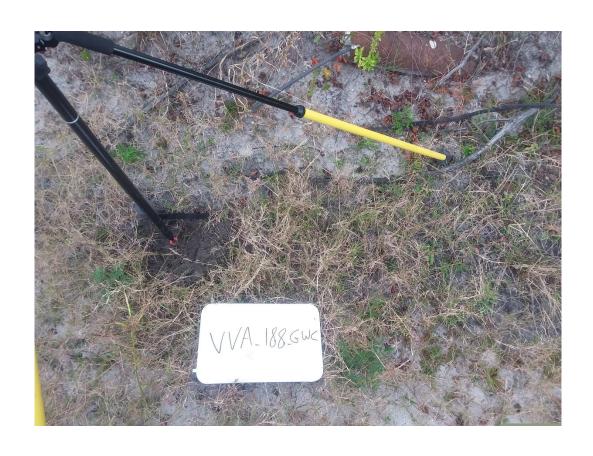

## **CHECK POINT DOCUMENTATION REPORT**

| Date                                               | e: <u>01/23/19</u>          | Time: <u>01:</u>                         | 34                | □ a.m. ⊠      | p.m. <b>Empl</b>                                                          | oyee Nan        | ne: Micheal       | Tadros          |                      |              |
|----------------------------------------------------|-----------------------------|------------------------------------------|-------------------|---------------|---------------------------------------------------------------------------|-----------------|-------------------|-----------------|----------------------|--------------|
| Job                                                | Name: Florida Per           | ninsular LiDAR                           |                   |               |                                                                           | _Point I[       | D: <u>15128 V</u> | VA 188 GWC      |                      |              |
| State: <u>FL</u> Latitude: <u>28°50′27.12834″N</u> |                             |                                          |                   |               |                                                                           |                 |                   |                 | 🗆 + 🖾 –              |              |
|                                                    | ress and/or Interse         |                                          | Gate Pole -       | close to Edge | of dirt road                                                              | – North         | of the dirt r     | oad intersectii | ng with Mayto        | own Road     |
| ×                                                  | VRS GPS                     | RMS:                                     | H: 0.019          | V: 0.032      | Durati                                                                    | on: 90 Se       | econds            |                 |                      |              |
|                                                    | STATIC GPS                  | Start Time:                              |                   | □ a.m. □      | p.m. End                                                                  | Гіте:           |                   | □ a.m.          | □ p.m.               |              |
|                                                    | Conventional                |                                          |                   |               | H:         V:         Duration:           H:         V:         Duration: |                 |                   |                 |                      |              |
|                                                    | Conventional                | Point Number:_                           | S                 | tart Time:    | a.m. □ p.m                                                                |                 |                   | End Time:       |                      | □ a.m. □ p.m |
|                                                    | Pairs STATIC Occupied Point |                                          |                   |               |                                                                           |                 |                   |                 |                      | u a.m u p.m  |
|                                                    | Back Site Point             | Distance:                                |                   |               |                                                                           |                 |                   |                 | 00°00                |              |
|                                                    | Fore Site Point             | Angle:                                   | e:Vertical Angle: |               |                                                                           | Slope Distance: |                   |                 | Horizontal Distance: |              |
| TY                                                 | PE OF LAND                  | COVER                                    |                   | <u>-</u> -    |                                                                           |                 |                   |                 |                      |              |
|                                                    | NVA: OPEN Terra             | VA: OPEN Terrain Sketch or Image of Area |                   |               |                                                                           |                 |                   |                 |                      |              |
| $\boxtimes$                                        | VVA: GWC Terrai             | n                                        |                   | 13            | No.                                                                       |                 |                   |                 |                      |              |
|                                                    | VVA: BLT Terrain            |                                          |                   |               | 7 2                                                                       | 1               |                   |                 |                      |              |
|                                                    | VVA: Forested               |                                          |                   |               |                                                                           |                 | 11                | and the         |                      |              |
|                                                    | NVA: Urban Area             | s                                        |                   |               |                                                                           |                 |                   |                 |                      |              |
|                                                    | NGS Control                 |                                          |                   |               |                                                                           |                 |                   | 1               | 100                  |              |
| PIC                                                | CTURES                      |                                          |                   |               |                                                                           | VVA 388         |                   | 7               | NAT Y                |              |
| ⊠                                                  | Picture(s) of Area          | a & Setup                                |                   |               |                                                                           |                 |                   |                 |                      |              |
| PC                                                 | INT RE-CHE                  | СК                                       |                   |               |                                                                           | 100             |                   |                 |                      |              |
| Date                                               | e: <u>02/14/19</u>          | Time: 10:45                              | a.m               | ı. 🗆 p.m.     | 1                                                                         |                 |                   |                 |                      |              |
| Re-0                                               | Check Point ID: 152         | 226                                      |                   | /             |                                                                           |                 |                   |                 |                      |              |