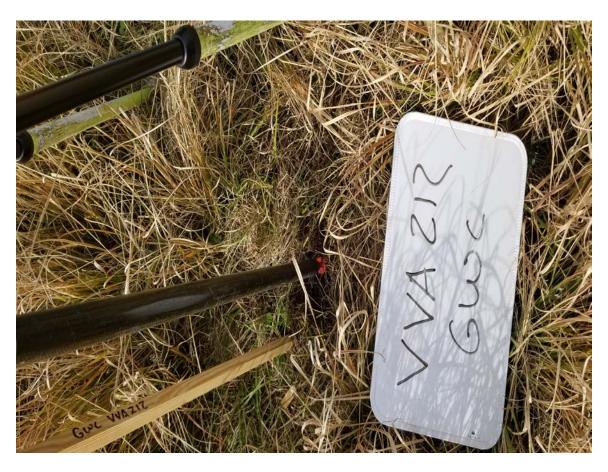

## **CHECK POINT DOCUMENTATION REPORT**

|       | - 04/04/40                      | Time 2:2              |                 |                      | Franksin                                                                                                                                                                                                                                                                                                                                                                                                                                                                                                                                                                                                                                                                                                                                                                                                                                                                                                                                                                                                                                                                                                                                                                                                                                                                                                                                                                                                                                                                                                                                                                                                                                                                                                                                                                                                                                                                                                                                                                                                                                                                                                                       | N ALDED                | TO MARTINE         |                  |               |
|-------|---------------------------------|-----------------------|-----------------|----------------------|--------------------------------------------------------------------------------------------------------------------------------------------------------------------------------------------------------------------------------------------------------------------------------------------------------------------------------------------------------------------------------------------------------------------------------------------------------------------------------------------------------------------------------------------------------------------------------------------------------------------------------------------------------------------------------------------------------------------------------------------------------------------------------------------------------------------------------------------------------------------------------------------------------------------------------------------------------------------------------------------------------------------------------------------------------------------------------------------------------------------------------------------------------------------------------------------------------------------------------------------------------------------------------------------------------------------------------------------------------------------------------------------------------------------------------------------------------------------------------------------------------------------------------------------------------------------------------------------------------------------------------------------------------------------------------------------------------------------------------------------------------------------------------------------------------------------------------------------------------------------------------------------------------------------------------------------------------------------------------------------------------------------------------------------------------------------------------------------------------------------------------|------------------------|--------------------|------------------|---------------|
|       | e: <u>01/31/19</u>              |                       |                 |                      |                                                                                                                                                                                                                                                                                                                                                                                                                                                                                                                                                                                                                                                                                                                                                                                                                                                                                                                                                                                                                                                                                                                                                                                                                                                                                                                                                                                                                                                                                                                                                                                                                                                                                                                                                                                                                                                                                                                                                                                                                                                                                                                                |                        |                    |                  |               |
|       |                                 |                       |                 |                      | Point ID: <u>VVA_212_GWC (15097)</u>                                                                                                                                                                                                                                                                                                                                                                                                                                                                                                                                                                                                                                                                                                                                                                                                                                                                                                                                                                                                                                                                                                                                                                                                                                                                                                                                                                                                                                                                                                                                                                                                                                                                                                                                                                                                                                                                                                                                                                                                                                                                                           |                        |                    |                  |               |
| State | e: <u>FL</u> ı                  | Latitude: 28 20 44    | <u>4.67595</u>  |                      | ⊠+⊔-                                                                                                                                                                                                                                                                                                                                                                                                                                                                                                                                                                                                                                                                                                                                                                                                                                                                                                                                                                                                                                                                                                                                                                                                                                                                                                                                                                                                                                                                                                                                                                                                                                                                                                                                                                                                                                                                                                                                                                                                                                                                                                                           | · Longitude: <u>ชา</u> | <u>48 17.15624</u> |                  | ⊔+⊠−          |
| Add   | dress and/or Interse            | ection: <u>UNNAME</u> | D ROAD, PO      | OLK CITY, FL         |                                                                                                                                                                                                                                                                                                                                                                                                                                                                                                                                                                                                                                                                                                                                                                                                                                                                                                                                                                                                                                                                                                                                                                                                                                                                                                                                                                                                                                                                                                                                                                                                                                                                                                                                                                                                                                                                                                                                                                                                                                                                                                                                |                        |                    |                  |               |
| OB    | BSERVATION                      | METHOD                |                 |                      |                                                                                                                                                                                                                                                                                                                                                                                                                                                                                                                                                                                                                                                                                                                                                                                                                                                                                                                                                                                                                                                                                                                                                                                                                                                                                                                                                                                                                                                                                                                                                                                                                                                                                                                                                                                                                                                                                                                                                                                                                                                                                                                                |                        |                    |                  |               |
| ×     | VRS GPS                         | RMS:                  | H: <u>0.011</u> | V:_ <u>0.018</u> Dur | ration: 90 SECC                                                                                                                                                                                                                                                                                                                                                                                                                                                                                                                                                                                                                                                                                                                                                                                                                                                                                                                                                                                                                                                                                                                                                                                                                                                                                                                                                                                                                                                                                                                                                                                                                                                                                                                                                                                                                                                                                                                                                                                                                                                                                                                | ONDS                   | _                  |                  |               |
|       | STATIC GPS                      | Start Time:           |                 | □ a.m. □             | □ p.m. End Tim                                                                                                                                                                                                                                                                                                                                                                                                                                                                                                                                                                                                                                                                                                                                                                                                                                                                                                                                                                                                                                                                                                                                                                                                                                                                                                                                                                                                                                                                                                                                                                                                                                                                                                                                                                                                                                                                                                                                                                                                                                                                                                                 | e:                     | □ a.m.             | □ p.m.           |               |
|       | Conventional                    | Point Number:_        | RMS:            |                      | H:_                                                                                                                                                                                                                                                                                                                                                                                                                                                                                                                                                                                                                                                                                                                                                                                                                                                                                                                                                                                                                                                                                                                                                                                                                                                                                                                                                                                                                                                                                                                                                                                                                                                                                                                                                                                                                                                                                                                                                                                                                                                                                                                            | V:                     | Dur                | ation:           |               |
|       | Pairs VRS                       | Point Number:_        | RMS:_           |                      | H:_                                                                                                                                                                                                                                                                                                                                                                                                                                                                                                                                                                                                                                                                                                                                                                                                                                                                                                                                                                                                                                                                                                                                                                                                                                                                                                                                                                                                                                                                                                                                                                                                                                                                                                                                                                                                                                                                                                                                                                                                                                                                                                                            | V:                     | Dur                | ation:           |               |
|       | Conventional                    | Point Number:_        | Start Time:     |                      |                                                                                                                                                                                                                                                                                                                                                                                                                                                                                                                                                                                                                                                                                                                                                                                                                                                                                                                                                                                                                                                                                                                                                                                                                                                                                                                                                                                                                                                                                                                                                                                                                                                                                                                                                                                                                                                                                                                                                                                                                                                                                                                                | a.m. □ p.m. E          |                    |                  | □ a.m. □ p.m. |
|       | Conventional Pairs STATIC       | Point Number:_        | Start Time:     |                      |                                                                                                                                                                                                                                                                                                                                                                                                                                                                                                                                                                                                                                                                                                                                                                                                                                                                                                                                                                                                                                                                                                                                                                                                                                                                                                                                                                                                                                                                                                                                                                                                                                                                                                                                                                                                                                                                                                                                                                                                                                                                                                                                | □ a.m. □ p.m.          | End Time:          |                  | □ a.m. □ p.m  |
|       | Occupied Point                  | Pt. #/HT:             | /               | □BS                  | Pt. #/HT                                                                                                                                                                                                                                                                                                                                                                                                                                                                                                                                                                                                                                                                                                                                                                                                                                                                                                                                                                                                                                                                                                                                                                                                                                                                                                                                                                                                                                                                                                                                                                                                                                                                                                                                                                                                                                                                                                                                                                                                                                                                                                                       |                        | □ FS               | Pt. #/HT         | /             |
|       | Back Site Point                 | Distance:             | Vertical Angl   |                      | o:                                                                                                                                                                                                                                                                                                                                                                                                                                                                                                                                                                                                                                                                                                                                                                                                                                                                                                                                                                                                                                                                                                                                                                                                                                                                                                                                                                                                                                                                                                                                                                                                                                                                                                                                                                                                                                                                                                                                                                                                                                                                                                                             |                        | Angle:             | Angle: 00°00'00" |               |
|       | Fore Site Point                 | Angle:                | Vert            | ical Angle:          | Slop                                                                                                                                                                                                                                                                                                                                                                                                                                                                                                                                                                                                                                                                                                                                                                                                                                                                                                                                                                                                                                                                                                                                                                                                                                                                                                                                                                                                                                                                                                                                                                                                                                                                                                                                                                                                                                                                                                                                                                                                                                                                                                                           | pe Distance:           | Hc                 | orizontal Distan | oce:          |
| TY    | PE OF LAND                      | COVER                 |                 |                      |                                                                                                                                                                                                                                                                                                                                                                                                                                                                                                                                                                                                                                                                                                                                                                                                                                                                                                                                                                                                                                                                                                                                                                                                                                                                                                                                                                                                                                                                                                                                                                                                                                                                                                                                                                                                                                                                                                                                                                                                                                                                                                                                |                        |                    |                  |               |
| _     | NVA: OPEN Terrai                |                       |                 | ٤                    | Sketch or Image                                                                                                                                                                                                                                                                                                                                                                                                                                                                                                                                                                                                                                                                                                                                                                                                                                                                                                                                                                                                                                                                                                                                                                                                                                                                                                                                                                                                                                                                                                                                                                                                                                                                                                                                                                                                                                                                                                                                                                                                                                                                                                                | of Area                |                    |                  |               |
| ⊠     | VVA: GWC Terrain                |                       |                 |                      |                                                                                                                                                                                                                                                                                                                                                                                                                                                                                                                                                                                                                                                                                                                                                                                                                                                                                                                                                                                                                                                                                                                                                                                                                                                                                                                                                                                                                                                                                                                                                                                                                                                                                                                                                                                                                                                                                                                                                                                                                                                                                                                                |                        |                    |                  |               |
|       | VVA: BLT Terrain                | ı                     |                 |                      | The same of the sa |                        |                    | \$45 X L         |               |
|       | VVA: Forested                   |                       |                 |                      |                                                                                                                                                                                                                                                                                                                                                                                                                                                                                                                                                                                                                                                                                                                                                                                                                                                                                                                                                                                                                                                                                                                                                                                                                                                                                                                                                                                                                                                                                                                                                                                                                                                                                                                                                                                                                                                                                                                                                                                                                                                                                                                                |                        |                    | No.              |               |
|       | NVA: Urban Areas                | s                     |                 |                      |                                                                                                                                                                                                                                                                                                                                                                                                                                                                                                                                                                                                                                                                                                                                                                                                                                                                                                                                                                                                                                                                                                                                                                                                                                                                                                                                                                                                                                                                                                                                                                                                                                                                                                                                                                                                                                                                                                                                                                                                                                                                                                                                |                        |                    | 120              | A TOTAL       |
|       | NGS Control                     |                       |                 |                      | . HE                                                                                                                                                                                                                                                                                                                                                                                                                                                                                                                                                                                                                                                                                                                                                                                                                                                                                                                                                                                                                                                                                                                                                                                                                                                                                                                                                                                                                                                                                                                                                                                                                                                                                                                                                                                                                                                                                                                                                                                                                                                                                                                           |                        |                    | A CO             | AL PERMIT     |
| PIC   | CTURES                          |                       |                 |                      |                                                                                                                                                                                                                                                                                                                                                                                                                                                                                                                                                                                                                                                                                                                                                                                                                                                                                                                                                                                                                                                                                                                                                                                                                                                                                                                                                                                                                                                                                                                                                                                                                                                                                                                                                                                                                                                                                                                                                                                                                                                                                                                                |                        | A 212 °            |                  | C. V.         |
| ⊠     | Picture(s) of Area              | a & Setup             |                 |                      |                                                                                                                                                                                                                                                                                                                                                                                                                                                                                                                                                                                                                                                                                                                                                                                                                                                                                                                                                                                                                                                                                                                                                                                                                                                                                                                                                                                                                                                                                                                                                                                                                                                                                                                                                                                                                                                                                                                                                                                                                                                                                                                                | Ma.                    | The said           | 1                |               |
| PO    | OINT RE-CHE                     | CK                    |                 |                      | MAN A                                                                                                                                                                                                                                                                                                                                                                                                                                                                                                                                                                                                                                                                                                                                                                                                                                                                                                                                                                                                                                                                                                                                                                                                                                                                                                                                                                                                                                                                                                                                                                                                                                                                                                                                                                                                                                                                                                                                                                                                                                                                                                                          | Sant Co                | 40.7               |                  |               |
| Date  | e:1                             | Time:                 | a.π             | n. □ p.m.            |                                                                                                                                                                                                                                                                                                                                                                                                                                                                                                                                                                                                                                                                                                                                                                                                                                                                                                                                                                                                                                                                                                                                                                                                                                                                                                                                                                                                                                                                                                                                                                                                                                                                                                                                                                                                                                                                                                                                                                                                                                                                                                                                |                        |                    |                  | 9             |
| Re-C  | Check Point ID:                 |                       |                 |                      | 4.4                                                                                                                                                                                                                                                                                                                                                                                                                                                                                                                                                                                                                                                                                                                                                                                                                                                                                                                                                                                                                                                                                                                                                                                                                                                                                                                                                                                                                                                                                                                                                                                                                                                                                                                                                                                                                                                                                                                                                                                                                                                                                                                            |                        |                    |                  |               |
|       | scription of Point:<br>C LB8011 |                       |                 |                      | Google Earth                                                                                                                                                                                                                                                                                                                                                                                                                                                                                                                                                                                                                                                                                                                                                                                                                                                                                                                                                                                                                                                                                                                                                                                                                                                                                                                                                                                                                                                                                                                                                                                                                                                                                                                                                                                                                                                                                                                                                                                                                                                                                                                   |                        |                    |                  | 400 ft        |