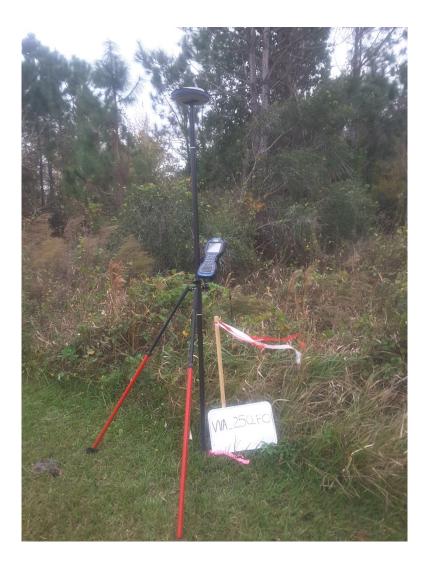

### **OBSERVATION METHOD**

|           | VRS GPS                   | RMS:          | H: 0.02 | V: 0.03         | Duration     | : 180 SECONDS | 6            |                  |               |
|-----------|---------------------------|---------------|---------|-----------------|--------------|---------------|--------------|------------------|---------------|
|           | STATIC GPS                | Start Time:   |         | □ a.m. □        | p.m. End Tin | ne:           | □ a.m.       | 🛛 🗖 p.m.         |               |
|           | □ Conventional            | Point Number: |         | RMS:            | H            | V:            | Dura         | ation:           |               |
| Pairs VRS | Pairs VRS                 | Point Number: |         | RMS:            | H:           | V:            | Dura         | ation:           |               |
|           | Conventional Pairs STATIC | Point Number: | S       | start Time:     |              | □ a.m. □ p.i  | m. End Time: |                  | □ a.m. □ p.m. |
|           |                           | Point Number: | S       | start Time:     |              | □ a.m. □ p.r  | n. End Time: |                  | □ a.m  □ p.m. |
|           | Occupied Point            | Pt. #/HT:     | _/      | BS              | Pt. #/HT     | /             | □ FS         | Pt. #/HT         | /             |
|           | Back Site Point           | Distance:     |         | Vertical Angle: |              |               | □ Angle      | 00°00            | <u>'00"</u>   |
|           | Fore Site Point           | Angle:        | Vert    | ical Angle:     | Slo          | ope Distance: | Нс           | rizontal Distanc | ce:           |

#### PICTURES

Picture(s) of Area & Setup