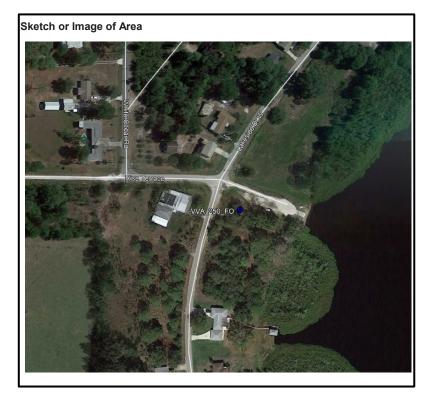

Address and/or Intersection: Rise Terr and Lake Shore Drive

## **TYPE OF LAND COVER**

- NVA: OPEN Terrain
- VVA: GWC Terrain
- VVA: BLT Terrain
- VVA: Forested
- NVA: Urban Areas
- □ NGS Control

#### PICTURES

Picture(s) of Area & Setup