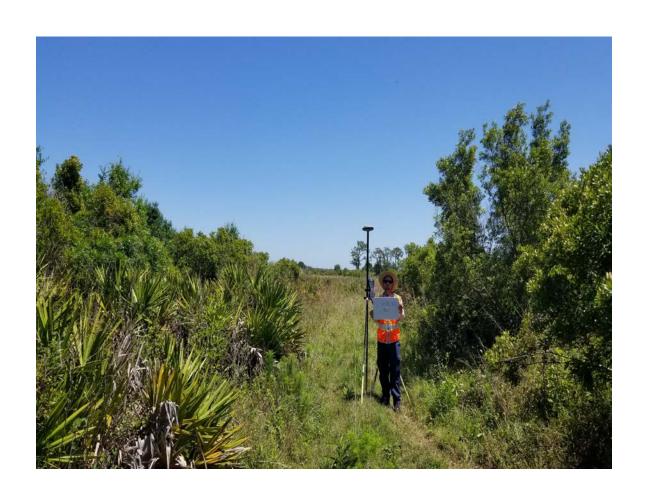

## **CHECK POINT DOCUMENTATION REPORT**

| Dat                                | e: <u>04/15/19</u>              | Time: <u>12:4</u>                   | <b>2</b> □ a.m.                   | ☑ p.m. <b>Employ</b> e                           | ee Name: ALBER        | RTO MARTINEZ         | Z                                        |              |
|------------------------------------|---------------------------------|-------------------------------------|-----------------------------------|--------------------------------------------------|-----------------------|----------------------|------------------------------------------|--------------|
| Job                                | Name: <u>Florida Pen</u>        | insular LiDAR                       |                                   | P                                                | oint ID: <u>VVA_2</u> | 82_BLT (15216        | 6)                                       |              |
| State: FL Latitude: 27 04 28.24025 |                                 |                                     |                                   | ⊠ + □ - Longitude: <u>81 28 43.62834</u> □ + ⊠ - |                       |                      |                                          |              |
| Add                                | dress and/or Interse            | ction: <u>ALONG A</u>               | DIRT TRAIL                        |                                                  |                       |                      |                                          |              |
| OE                                 | SERVATION                       | METHOD                              |                                   |                                                  |                       |                      |                                          |              |
| ×                                  | VRS GPS                         |                                     | H: <u>0.010</u> V: <u>0.017</u> [ | Ouration: 90 SEC                                 | ONDS                  |                      |                                          |              |
|                                    | STATIC GPS                      | Start Time:                         | □ a.m.                            | □ p.m. End Tim                                   | e:                    | □ a.m.               | □ p.m.                                   |              |
|                                    | Conventional<br>Pairs VRS       |                                     | RM                                |                                                  |                       |                      |                                          |              |
|                                    |                                 | Point Number:                       | RM                                | S:H:_                                            | V:                    | Dur                  | ation:                                   |              |
|                                    | Conventional Pairs STATIC       | Point Number:                       | Start Time:                       |                                                  | □ a.m. □ p.m.         | . End Time:          |                                          | □ a.m. □ p.m |
|                                    |                                 | Point Number:                       | Start Time:                       |                                                  | □ a.m. □ p.m.         | End Time:            |                                          | □ a.m. □ p.n |
|                                    | Occupied Point                  | Pt. #/HT:                           | _/ □ BS                           | Pt. #/HT                                         |                       | □ FS                 | Pt. #/HT                                 |              |
|                                    | Back Site Point                 | Distance:                           | Vertical An                       | gle:                                             | :                     |                      | Angle: <u>00°00′00″</u>                  |              |
|                                    | Fore Site Point                 | Angle:                              | Vertical Angle:                   | Slo                                              | pe Distance:          | Horizontal Distance: |                                          |              |
| ΤY                                 | PE OF LAND                      | COVER                               |                                   |                                                  |                       |                      |                                          |              |
|                                    | NVA: OPEN Terra                 | PEN Terrain Sketch or Image of Area |                                   |                                                  |                       |                      |                                          |              |
|                                    | VVA: GWC Terrain                | 1                                   |                                   |                                                  | 1                     |                      |                                          |              |
| $\boxtimes$                        | VVA: BLT Terrain                |                                     |                                   | 00                                               |                       |                      |                                          |              |
|                                    | □ VVA: Forested                 |                                     |                                   |                                                  |                       |                      |                                          |              |
|                                    | NVA: Urban Areas                | <b>5</b>                            |                                   |                                                  |                       |                      |                                          |              |
|                                    | NGS Control                     |                                     |                                   |                                                  |                       |                      |                                          | VVA 282 •    |
| PI                                 | CTURES                          |                                     |                                   |                                                  |                       | ***                  | - C. |              |
| $\boxtimes$                        | Picture(s) of Area              | & Setup                             |                                   |                                                  |                       |                      |                                          |              |
| PC                                 | DINT RE-CHE                     | CK                                  |                                   |                                                  | 1 3                   | 40                   |                                          |              |
| Dat                                | e:                              | Гіте:                               | a.m. □ p.m.                       | Rasan Musa Re                                    | *                     |                      |                                          | 1            |
| Re-                                | Check Point ID:                 |                                     |                                   |                                                  |                       |                      |                                          |              |
|                                    | scription of Point:<br>C LB8011 |                                     |                                   | Google Earth                                     | 000000                | 4                    |                                          |              |