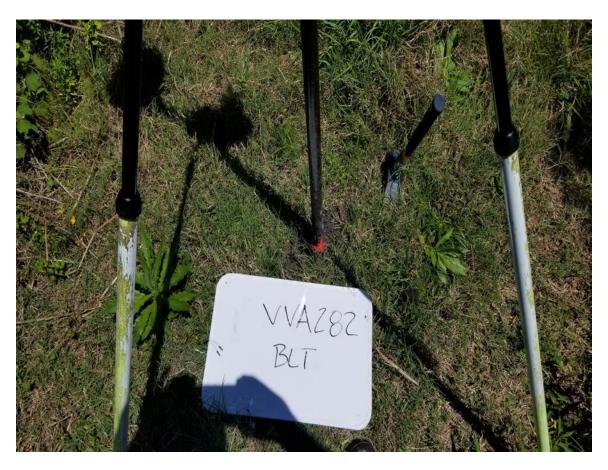

## **CHECK POINT DOCUMENTATION REPORT**

| Dat                                | e: <u>04/15/19</u>              | Time: <u>12:4</u>                   | <b>2</b> □ a.m.                   | ☑ p.m. <b>Employ</b> e                           | ee Name: ALBER        | RTO MARTINEZ         | Z                                        |              |
|------------------------------------|---------------------------------|-------------------------------------|-----------------------------------|--------------------------------------------------|-----------------------|----------------------|------------------------------------------|--------------|
| Job                                | Name: <u>Florida Pen</u>        | insular LiDAR                       |                                   | P                                                | oint ID: <u>VVA_2</u> | 82_BLT (15216        | 6)                                       |              |
| State: FL Latitude: 27 04 28.24025 |                                 |                                     |                                   | ⊠ + □ - Longitude: <u>81 28 43.62834</u> □ + ⊠ - |                       |                      |                                          |              |
| Add                                | dress and/or Interse            | ction: <u>ALONG A</u>               | DIRT TRAIL                        |                                                  |                       |                      |                                          |              |
| OE                                 | SERVATION                       | METHOD                              |                                   |                                                  |                       |                      |                                          |              |
| ×                                  | VRS GPS                         |                                     | H: <u>0.010</u> V: <u>0.017</u> [ | Ouration: 90 SEC                                 | ONDS                  |                      |                                          |              |
|                                    | STATIC GPS                      | Start Time:                         | □ a.m.                            | □ p.m. End Tim                                   | e:                    | □ a.m.               | □ p.m.                                   |              |
|                                    | Conventional<br>Pairs VRS       |                                     | RM                                |                                                  |                       |                      |                                          |              |
|                                    |                                 | Point Number:                       | RM                                | S:H:_                                            | V:                    | Dur                  | ation:                                   |              |
|                                    | Conventional Pairs STATIC       | Point Number:                       | Start Time:                       |                                                  | □ a.m. □ p.m.         | . End Time:          |                                          | □ a.m. □ p.m |
|                                    |                                 | Point Number:                       | Start Time:                       |                                                  | □ a.m. □ p.m.         | End Time:            |                                          | □ a.m. □ p.n |
|                                    | Occupied Point                  | Pt. #/HT:                           | _/ □ BS                           | Pt. #/HT                                         |                       | □ FS                 | Pt. #/HT                                 |              |
|                                    | Back Site Point                 | Distance:                           | Vertical An                       | gle:                                             | :                     |                      | Angle: <u>00°00′00″</u>                  |              |
|                                    | Fore Site Point                 | Angle:                              | Vertical Angle:                   | Slo                                              | pe Distance:          | Horizontal Distance: |                                          |              |
| ΤY                                 | PE OF LAND                      | COVER                               |                                   |                                                  |                       |                      |                                          |              |
|                                    | NVA: OPEN Terra                 | PEN Terrain Sketch or Image of Area |                                   |                                                  |                       |                      |                                          |              |
|                                    | VVA: GWC Terrain                | 1                                   |                                   |                                                  | 1                     |                      |                                          |              |
| $\boxtimes$                        | VVA: BLT Terrain                |                                     |                                   | 00                                               |                       |                      |                                          |              |
|                                    | □ VVA: Forested                 |                                     |                                   |                                                  |                       |                      |                                          |              |
|                                    | NVA: Urban Areas                | <b>5</b>                            |                                   |                                                  |                       |                      |                                          |              |
|                                    | NGS Control                     |                                     |                                   |                                                  |                       |                      |                                          | VVA 282 •    |
| PI                                 | CTURES                          |                                     |                                   |                                                  |                       | ***                  | - C. |              |
| $\boxtimes$                        | Picture(s) of Area              | & Setup                             |                                   |                                                  |                       |                      |                                          |              |
| PC                                 | DINT RE-CHE                     | CK                                  |                                   |                                                  | 1 3                   | 40                   |                                          |              |
| Dat                                | e:                              | Гіте:                               | a.m. □ p.m.                       | Rasan Musa Re                                    | *                     |                      |                                          | 1            |
| Re-                                | Check Point ID:                 |                                     |                                   |                                                  |                       |                      |                                          |              |
|                                    | scription of Point:<br>C LB8011 |                                     |                                   | Google Earth                                     | 000000                | 4                    |                                          |              |