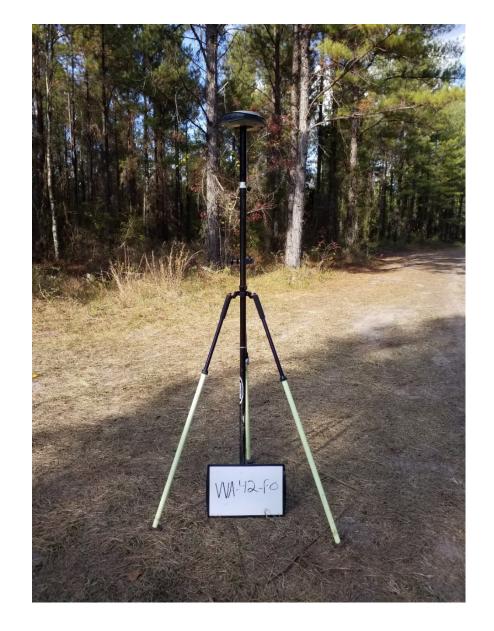

Description of Point: NL/60D on logging trail

## **CHECK POINT DOCUMENTATION REPORT**

| Date: 12-10-19                                                                                                                                                                  | Time: 2:23                                                                                                  | □ a.m. ⊠                                            | □ a.m. ⊠ p.m. Employee Name: Z. Barnes / J. Walker          |                    |                      |                    |              |  |
|---------------------------------------------------------------------------------------------------------------------------------------------------------------------------------|-------------------------------------------------------------------------------------------------------------|-----------------------------------------------------|-------------------------------------------------------------|--------------------|----------------------|--------------------|--------------|--|
| Job Name: <u>Florida Peninsular LiDAR</u>                                                                                                                                       |                                                                                                             |                                                     | Point ID: <u>VVA 42 FO 136/137</u>                          |                    |                      |                    |              |  |
| State: FL                                                                                                                                                                       | 650" N                                                                                                      | <u>⊠ + □ − Longitude: 82° 05′ 24.99373″</u> □ + ⊠ − |                                                             |                    |                      |                    |              |  |
| Address and/or Interse                                                                                                                                                          |                                                                                                             | n Maxville Macclenny F                              | Road from the inte                                          | ersection of Misty | Lane located of      | off of a Dirt road | to the South |  |
| ⊠ VRS GPS                                                                                                                                                                       | RMS:H:_                                                                                                     | 0.029 V: 0.006                                      | 6 Duration: <u>1</u>                                        | 80 SECONDS         |                      |                    |              |  |
| ☐ STATIC GPS                                                                                                                                                                    | Start Time:         □ a.m. □ p.m. End Time:         □ a.m. □ p.m.                                           |                                                     |                                                             |                    |                      |                    |              |  |
| ☐ Conventional Pairs VRS                                                                                                                                                        | Point Number:         RMS:         H:         V:           Point Number:         RMS:         H:         V: |                                                     |                                                             |                    |                      |                    |              |  |
| ☐ Conventional Pairs STATIC                                                                                                                                                     |                                                                                                             |                                                     | a.m. □ p.m. End Time: □ a.m. □ a.m. □ p.m. End Time: □ a.m. |                    |                      |                    |              |  |
| ☐ Occupied Point                                                                                                                                                                | Pt. #/HT:/_                                                                                                 | □ BS                                                | Pt. #/HT                                                    |                    | □ FS                 | Pt. #/HT           |              |  |
| □ Back Site Point                                                                                                                                                               | Distance:                                                                                                   | Vertical Angle:                                     | e:                                                          |                    |                      |                    |              |  |
| ☐ FS Point                                                                                                                                                                      | Angle:Vertical Angle:                                                                                       |                                                     | Slope                                                       | Distance:          | Horizontal Distance: |                    |              |  |
| TYPE OF SURI  NVA: OPEN Terrain  VVA: GWC Terrain  VVA: BLT Terrain  VVA: Forested  NVA: Urban Areas  NGS Control  PICTURES  Picture(s) of Area &  POINT RE-CHI  Date: 12/20/19 | n<br>& Setup<br>E <b>CK</b>                                                                                 | Sk<br>□<br>□                                        | etch or Image of                                            | Area  Maxwille-Mac |                      | A_42_FO            |              |  |