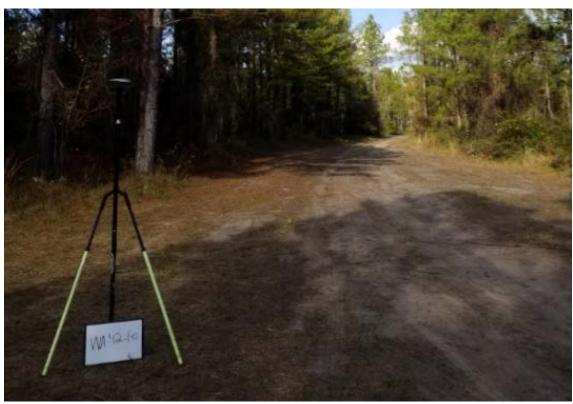

Description of Point: NL/60D on logging trail

## **CHECK POINT DOCUMENTATION REPORT**

| Date: 12-10-19                                                                                                                                                                  | Time: 2:23                                                                                                  | □ a.m. ⊠                                            | □ a.m. ⊠ p.m. Employee Name: Z. Barnes / J. Walker          |                    |                      |                    |              |  |
|---------------------------------------------------------------------------------------------------------------------------------------------------------------------------------|-------------------------------------------------------------------------------------------------------------|-----------------------------------------------------|-------------------------------------------------------------|--------------------|----------------------|--------------------|--------------|--|
| Job Name: <u>Florida Peninsular LiDAR</u>                                                                                                                                       |                                                                                                             |                                                     | Point ID: <u>VVA 42 FO 136/137</u>                          |                    |                      |                    |              |  |
| State: FL                                                                                                                                                                       | 650" N                                                                                                      | <u>⊠ + □ − Longitude: 82° 05′ 24.99373″</u> □ + ⊠ − |                                                             |                    |                      |                    |              |  |
| Address and/or Interse                                                                                                                                                          |                                                                                                             | n Maxville Macclenny F                              | Road from the inte                                          | ersection of Misty | Lane located of      | off of a Dirt road | to the South |  |
| ⊠ VRS GPS                                                                                                                                                                       | RMS:H:_                                                                                                     | 0.029 V: 0.006                                      | 6 Duration: <u>1</u>                                        | 80 SECONDS         |                      |                    |              |  |
| ☐ STATIC GPS                                                                                                                                                                    | Start Time:         □ a.m. □ p.m. End Time:         □ a.m. □ p.m.                                           |                                                     |                                                             |                    |                      |                    |              |  |
| ☐ Conventional Pairs VRS                                                                                                                                                        | Point Number:         RMS:         H:         V:           Point Number:         RMS:         H:         V: |                                                     |                                                             |                    |                      |                    |              |  |
| ☐ Conventional Pairs STATIC                                                                                                                                                     |                                                                                                             |                                                     | a.m. □ p.m. End Time: □ a.m. □ a.m. □ p.m. End Time: □ a.m. |                    |                      |                    |              |  |
| ☐ Occupied Point                                                                                                                                                                | Pt. #/HT:/_                                                                                                 | □ BS                                                | Pt. #/HT                                                    |                    | □ FS                 | Pt. #/HT           |              |  |
| □ Back Site Point                                                                                                                                                               | Distance:                                                                                                   | Vertical Angle:                                     | e:                                                          |                    |                      |                    |              |  |
| ☐ FS Point                                                                                                                                                                      | Angle:Vertical Angle:                                                                                       |                                                     | Slope                                                       | Distance:          | Horizontal Distance: |                    |              |  |
| TYPE OF SURI  NVA: OPEN Terrain  VVA: GWC Terrain  VVA: BLT Terrain  VVA: Forested  NVA: Urban Areas  NGS Control  PICTURES  Picture(s) of Area &  POINT RE-CHI  Date: 12/20/19 | n<br>& Setup<br>E <b>CK</b>                                                                                 | Sk<br>□<br>□                                        | etch or Image of                                            | Area  Maxwille-Mac |                      | A_42_FO            |              |  |