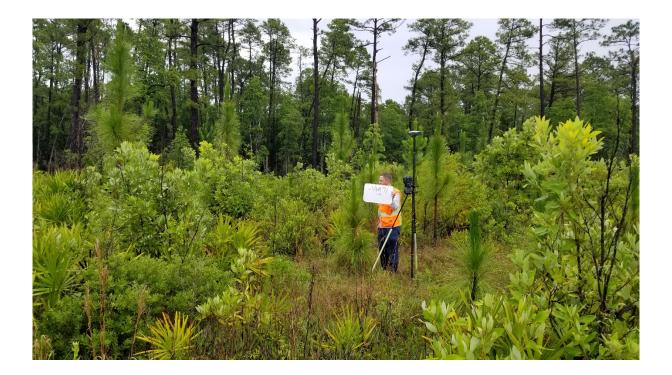

t. #/HT                                      | /             |
|                          | Back Site Point              | Distance:     |         | Vertical Angle: |               |                | Angle     | <u>    00°00                             </u> | <u>'00"</u>   |
|                          | Fore Site Point              | Angle:        | Vert    | ical Angle:     | Slop          | e Distance:    | Ho        | rizontal Distanc                              | ce:           |

# **TYPE OF LAND COVER**

- □ NVA: OPEN Terrain
- VVA: GWC Terrain
- VVA: BLT Terrain
- VVA: Forested
- NVA: Urban Areas
- □ NGS Control

#### PICTURES

Picture(s) of Area & Setup

### **POINT RE-CHECK**

Date: 03-14-19 Time: 9:40 ⊠ a.m. □ p.m.

Re-Check Point ID: 60261

Description of Point: IRC LB8011