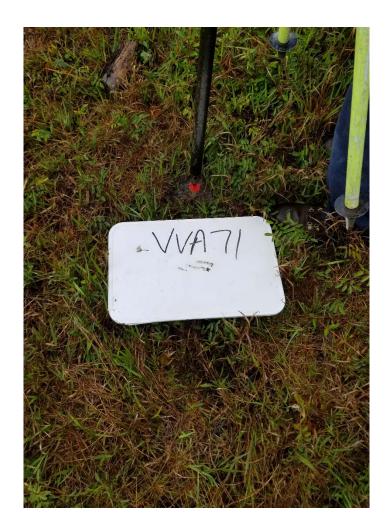

Pt. #/HT                                      | /             |
|                          | Back Site Point              | Distance:     |         | Vertical Angle: |               |                | Angle     | <u>    00°00                             </u> | <u>'00"</u>   |
|                          | Fore Site Point              | Angle:        | Vert    | ical Angle:     | Slop          | e Distance:    | Ho        | rizontal Distanc                              | ce:           |

# **TYPE OF LAND COVER**

- □ NVA: OPEN Terrain
- VVA: GWC Terrain
- VVA: BLT Terrain
- VVA: Forested
- NVA: Urban Areas
- □ NGS Control

#### PICTURES

Picture(s) of Area & Setup

### **POINT RE-CHECK**

Date: 03-14-19 Time: 9:40 ⊠ a.m. □ p.m.

Re-Check Point ID: 60261

Description of Point: IRC LB8011